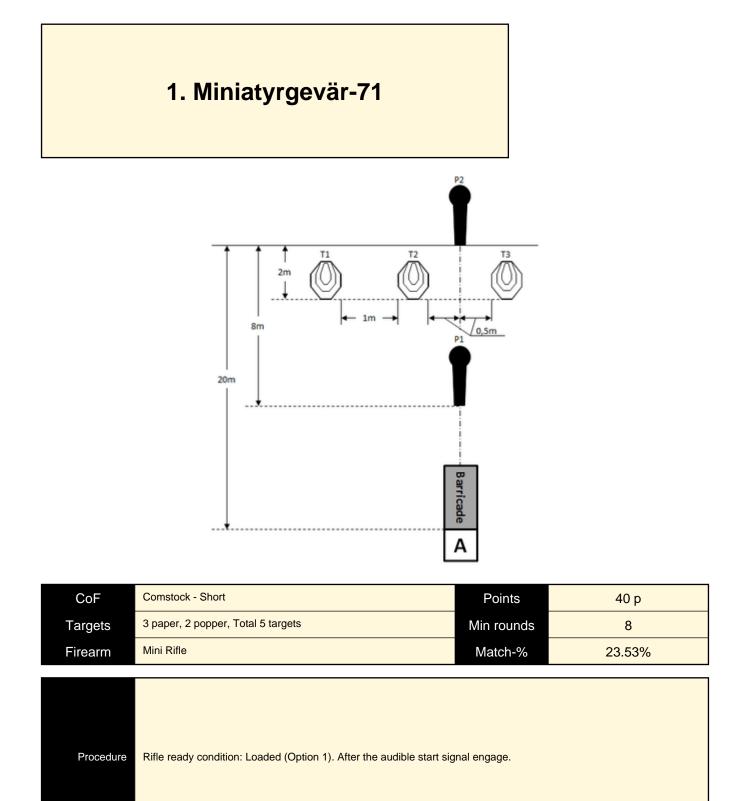

| CoF     | Comstock - Short                               | Points     | 30 p   |
|---------|------------------------------------------------|------------|--------|
| Targets | 2 paper, 2 popper, 3 no-shoot, Total 4 targets | Min rounds | 6      |
| Firearm | Mini Rifle                                     | Match-%    | 17.65% |