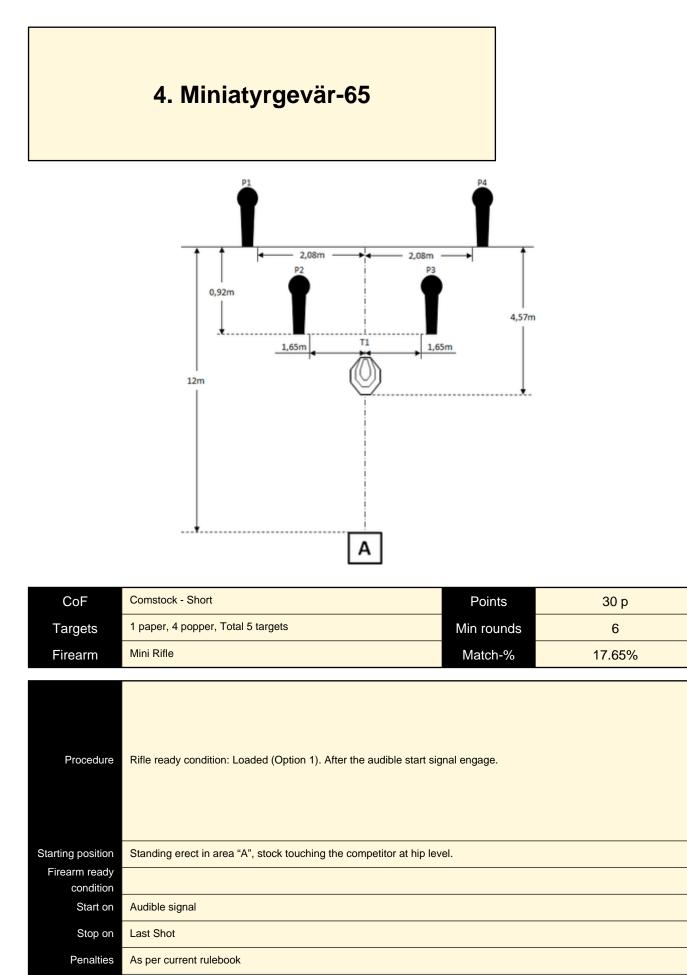

Shoot'n Score It https://shootnscoreit.com -- 2025-08-06 08:46

Safety angles As shown by Range Officer

Set IPSC Targets to 1,52m to the top of the targets. Area "A" is 0,92m by 0,92m. Non-falling poppers must be repainted between each attempt at COF.