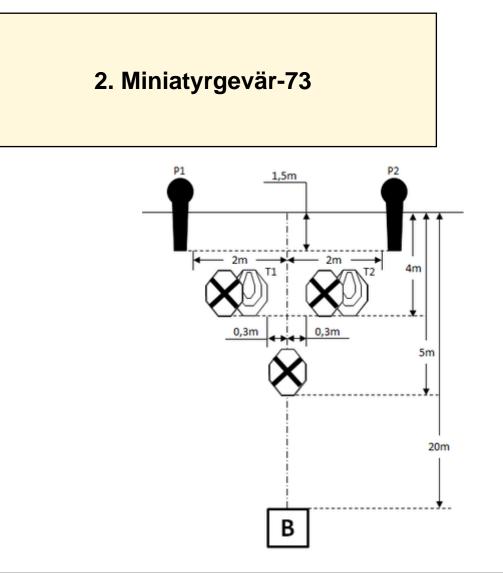

| Procedure             | Rifle ready condition: Loaded (Option 1). After the audible start signal engage.                                                                                                               |
|-----------------------|------------------------------------------------------------------------------------------------------------------------------------------------------------------------------------------------|
| Starting position     | Standing erect in area "B", stock touching the competitor at hip level.                                                                                                                        |
| Firearm ready         |                                                                                                                                                                                                |
| condition<br>Start on |                                                                                                                                                                                                |
| Start on              | Audible signal                                                                                                                                                                                 |
| Stop on               | Last Shot                                                                                                                                                                                      |
| Penalties             | As per current rulebook                                                                                                                                                                        |
| Safety angles         | As shown by Range Officer                                                                                                                                                                      |
| Setup notes           | Set IPSC Targets/No Shoots to 1,52m to the top of the targets. Area "B" is located 20m from backstop and is 0,92m by 0,92m. Non-falling poppers must be repainted between each attempt at COF. |