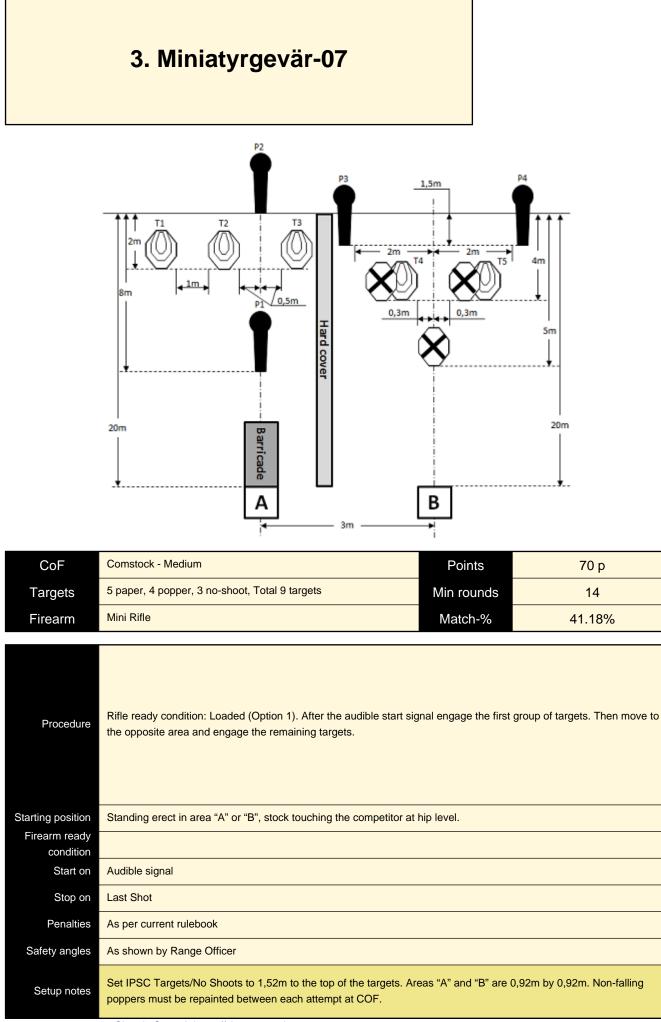

| Starting position          | Standing erect in area "A", stock touching the competitor at hip level.                                                                                                                                                                                                                                                                                                                                                                                                                                                                                                                                                                                                                                                                                                                                                                                                                                                                                                                         |
|----------------------------|-------------------------------------------------------------------------------------------------------------------------------------------------------------------------------------------------------------------------------------------------------------------------------------------------------------------------------------------------------------------------------------------------------------------------------------------------------------------------------------------------------------------------------------------------------------------------------------------------------------------------------------------------------------------------------------------------------------------------------------------------------------------------------------------------------------------------------------------------------------------------------------------------------------------------------------------------------------------------------------------------|
| Firearm ready<br>condition |                                                                                                                                                                                                                                                                                                                                                                                                                                                                                                                                                                                                                                                                                                                                                                                                                                                                                                                                                                                                 |
| Start on                   | Audible signal                                                                                                                                                                                                                                                                                                                                                                                                                                                                                                                                                                                                                                                                                                                                                                                                                                                                                                                                                                                  |
| Stop on                    | Last Shot                                                                                                                                                                                                                                                                                                                                                                                                                                                                                                                                                                                                                                                                                                                                                                                                                                                                                                                                                                                       |
| Penalties                  | As per current rulebook                                                                                                                                                                                                                                                                                                                                                                                                                                                                                                                                                                                                                                                                                                                                                                                                                                                                                                                                                                         |
| Safety angles              | As shown by Range Officer                                                                                                                                                                                                                                                                                                                                                                                                                                                                                                                                                                                                                                                                                                                                                                                                                                                                                                                                                                       |
| Setup notes                | Set IPSC Targets to 1,52m to the top of the targets. Area "A" is 0,92m by 0,92m . The barricade is 0,92m wide and 1,83m high. Non-falling poppers must be repainted between each attempt at COF.                                                                                                                                                                                                                                                                                                                                                                                                                                                                                                                                                                                                                                                                                                                                                                                                |
|                            | Oberathe Oceane It https://whereforeerari/comment/comment/comment/comment/comment/comment/comment/comment/comment/comment/comment/comment/comment/comment/comment/comment/comment/comment/comment/comment/comment/comment/comment/comment/comment/comment/comment/comment/comment/comment/comment/comment/comment/comment/comment/comment/comment/comment/comment/comment/comment/comment/comment/comment/comment/comment/comment/comment/comment/comment/comment/comment/comment/comment/comment/comment/comment/comment/comment/comment/comment/comment/comment/comment/comment/comment/comment/comment/comment/comment/comment/comment/comment/comment/comment/comment/comment/comment/comment/comment/comment/comment/comment/comment/comment/comment/comment/comment/comment/comment/comment/comment/comment/comment/comment/comment/comment/comment/comment/comment/comment/comment/comment/comment/comment/comment/comment/comment/comment/comment/comment/comment/comment/comment/comme |