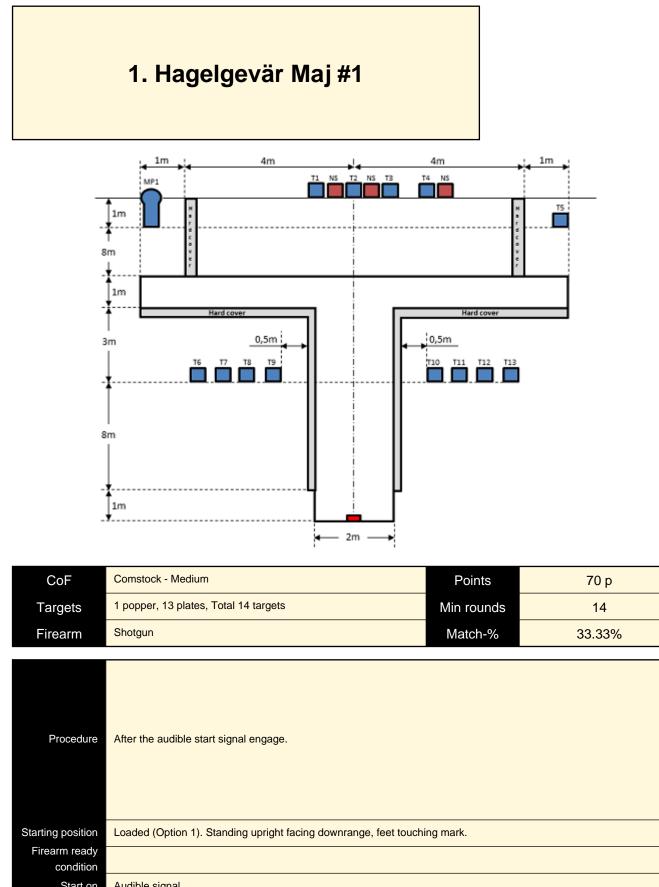

| Start on      | Audible signal                                                                                                                                                                                                                                                                                                               |
|---------------|------------------------------------------------------------------------------------------------------------------------------------------------------------------------------------------------------------------------------------------------------------------------------------------------------------------------------|
| Stop on       | Last shot                                                                                                                                                                                                                                                                                                                    |
| Penalties     | As per current edition of rules                                                                                                                                                                                                                                                                                              |
| Safety angles | L/R                                                                                                                                                                                                                                                                                                                          |
| Setup notes   | All targets are placed on 0-60cm from ground level, all targets must be on placed on the same height. Distance between IPSC Plates within an array are 30cm. Distance to the 3 No-Shoots is 5cm from T1, T3 and T4. All IPSC Plates and No-Shoots have the same size and have the maximum size of 20x20cm. Mark is 30x10 cm. |

Shoot'n Score It https://shootnscoreit.com -- 2025-08-06 08:43

| Procedure                  | After the audible start signal engage.                                                                                                                                                                                                                                                                                       |
|----------------------------|------------------------------------------------------------------------------------------------------------------------------------------------------------------------------------------------------------------------------------------------------------------------------------------------------------------------------|
| Starting position          | Loaded (Option 1). Standing upright facing downrange, feet touching mark.                                                                                                                                                                                                                                                    |
| Firearm ready<br>condition |                                                                                                                                                                                                                                                                                                                              |
| Start on                   | Audible signal                                                                                                                                                                                                                                                                                                               |
| Stop on                    | Last shot                                                                                                                                                                                                                                                                                                                    |
| Penalties                  | As per current edition of rules                                                                                                                                                                                                                                                                                              |
| Safety angles              | L/R                                                                                                                                                                                                                                                                                                                          |
| Setup notes                | All targets are placed on 0-60cm from ground level, all targets must be on placed on the same height. Distance between IPSC Plates within an array are 30cm. Distance to the 3 No-Shoots is 5cm from T1, T3 and T4. All IPSC Plates and No-Shoots have the same size and have the maximum size of 20x20cm. Mark is 30x10 cm. |