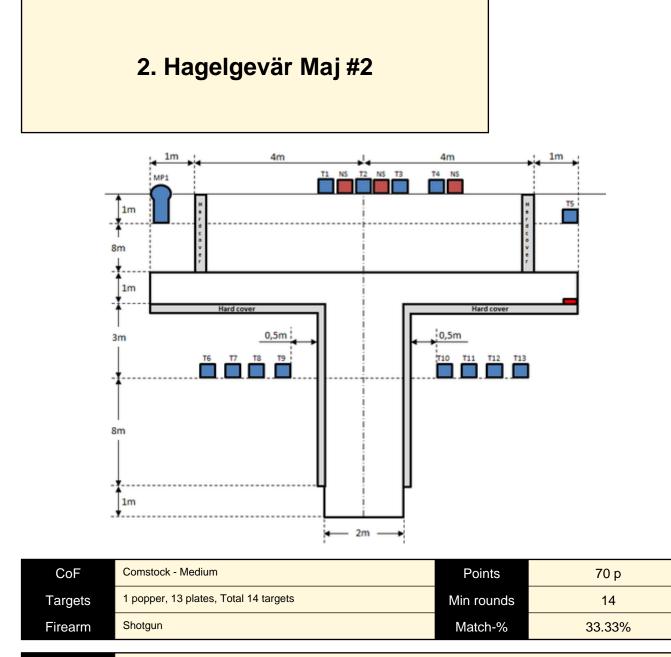

Shoot'n Score It https://shootnscoreit.com -- 2025-08-06 08:43

| Procedure             | After the audible start signal engage.                                                                                                                                                                                                                                                                                             |
|-----------------------|------------------------------------------------------------------------------------------------------------------------------------------------------------------------------------------------------------------------------------------------------------------------------------------------------------------------------------|
| Starting position     | Loaded (Option 1). Standing upright facing downrange, feet touching mark.                                                                                                                                                                                                                                                          |
| Firearm ready         |                                                                                                                                                                                                                                                                                                                                    |
| condition<br>Start on | Audible signal                                                                                                                                                                                                                                                                                                                     |
| Start Off             |                                                                                                                                                                                                                                                                                                                                    |
| Stop on               | Last shot                                                                                                                                                                                                                                                                                                                          |
| Penalties             | As per current edition of rules                                                                                                                                                                                                                                                                                                    |
| Safety angles         | L/R                                                                                                                                                                                                                                                                                                                                |
| Setup notes           | All targets are placed on 0-60cm from ground level, all targets must be on placed on the same height. Distance<br>between IPSC Plates within an array are 30cm. Distance to the 3 No-Shoots is 5cm from T1, T3 and T4. All IPSC<br>Plates and No-Shoots have the same size and have the maximum size of 20x20cm. Mark is 30x10 cm. |