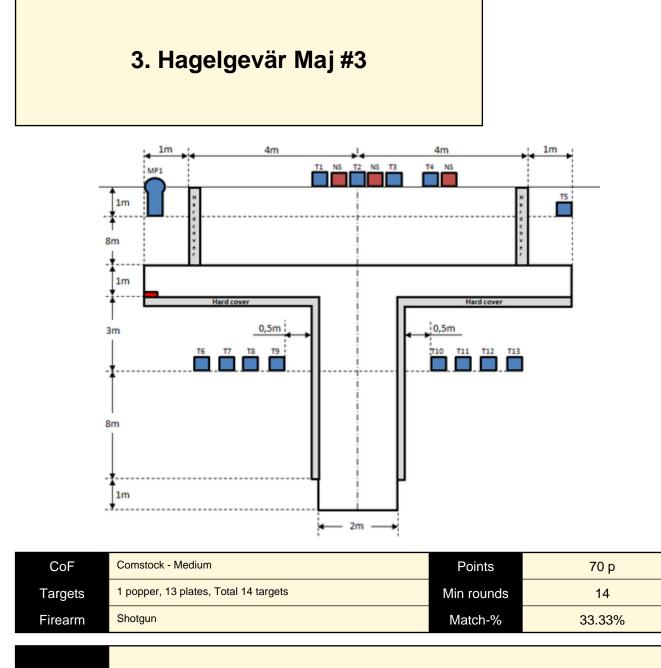

|
| Safety angles              | L/R                                                                                                                                                                                                                                                                                                                          |
| Setup notes                | All targets are placed on 0-60cm from ground level, all targets must be on placed on the same height. Distance between IPSC Plates within an array are 30cm. Distance to the 3 No-Shoots is 5cm from T1, T3 and T4. All IPSC Plates and No-Shoots have the same size and have the maximum size of 20x20cm. Mark is 30x10 cm. |

Shoot'n Score It https://shootnscoreit.com -- 2025-08-06 08:43



| Procedure             | After the audible start signal engage.                                                                                                                                                                                                                                                                                             |
|-----------------------|------------------------------------------------------------------------------------------------------------------------------------------------------------------------------------------------------------------------------------------------------------------------------------------------------------------------------------|
| Starting position     | Loaded (Option 1). Standing upright facing downrange, feet touching ma