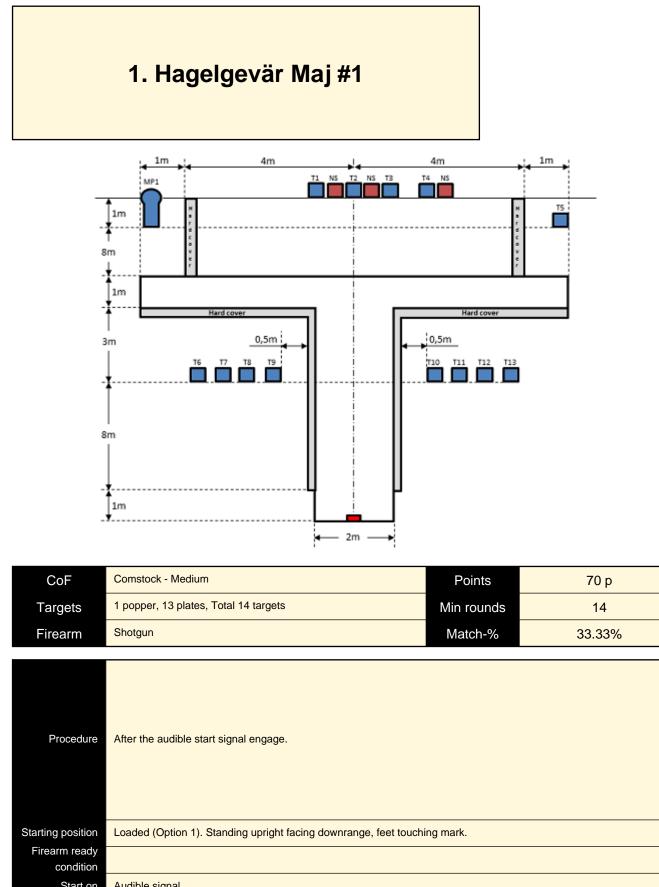

| Start on      | Audible signal                                                                                                                                                                                                                                                                                                               |
|---------------|------------------------------------------------------------------------------------------------------------------------------------------------------------------------------------------------------------------------------------------------------------------------------------------------------------------------------|
| Stop on       | Last shot                                                                                                                                                                                                                                                                                                                    |
| Penalties     | As per current edition of rules                                                                                                                                                                                                                                                                                              |
| Safety angles | L/R                                                                                                                                                                                                                                                                                                                          |
| Setup notes   | All targets are placed on 0-60cm from ground level, all targets must be on placed on the same height. Distance between IPSC Plates within an array are 30cm. Distance to the 3 No-Shoots is 5cm from T1, T3 and T4. All IPSC Plates and No-Shoots have the same size and have the maximum size of 20x20cm. Mark is 30x10 cm. |

Shoot'n Score It https://shootnscoreit.com -- 2024-05-09 13:40

| Procedure               | After the audible start signal engage.                                                                                                                                                                                                                                                                                       |
|-------------------------|------------------------------------------------------------------------------------------------------------------------------------------------------------------------------------------------------------------------------------------------------------------------------------------------------------------------------|
| Starting position       | Loaded (Option 1). Standing upright facing downrange, feet touching mark.                                                                                                                                                                                                                                                    |
| Firearm ready condition |                                                                                                                                                                                                                                                                                                                              |
| Start on                | Audible signal                                                                                                                                                                                                                                                                                                               |
| Stop on                 | Last shot                                                                                                                                                                                                                                                                                                                    |
| Penalties               | As per current edition of rules                                                                                                                                                                                                                                                                                              |
| Safety angles           | L/R                                                                                                                                                                                                                                                                                                                          |
| Setup notes             | All targets are placed on 0-60cm from ground level, all targets must be on placed on the same height. Distance between IPSC Plates within an array are 30cm. Distance to the 3 No-Shoots is 5cm from T1, T3 and T4. All IPSC Plates and No-Shoots have the same size and have the maximum size of 20x20cm. Mark is 30x10 cm. |