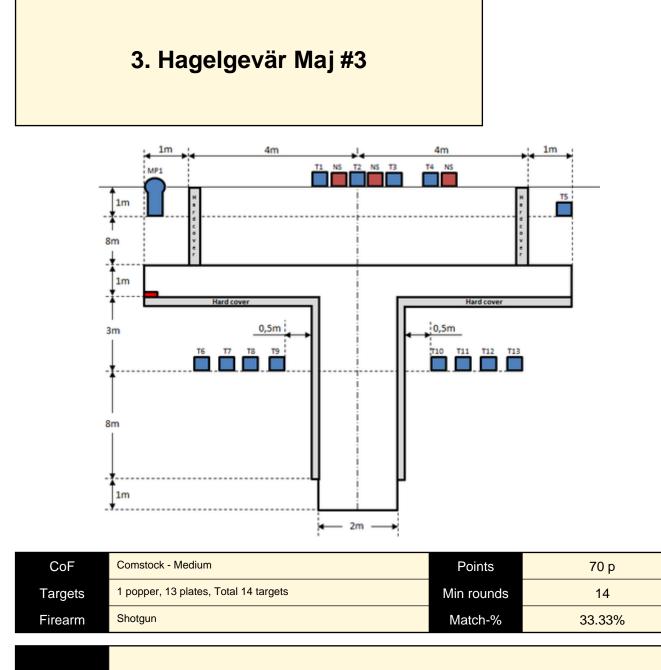

Shoot'n Score It https://shootnscoreit.com -- 2024-05-09 13:40

| Procedure         | After the audible start signal engage.                                                                                                                                                                                                                                                                                       |
|-------------------|------------------------------------------------------------------------------------------------------------------------------------------------------------------------------------------------------------------------------------------------------------------------------------------------------------------------------|
| Starting position | Loaded (Option 1). Standing upright facing downrange, feet touching mark.                                                                                                                                                                                                                                                    |
| Firearm ready     |                                                                                                                                                                                                                                                                                                                              |
| condition         | A surface shows at                                                                                                                                                                                                                                                                                                           |
| Start on          | Audible signal                                                                                                                                                                                                                                                                                                               |
| Stop on           | Last shot                                                                                                                                                                                                                                                                                                                    |
| Penalties         | As per current edition of rules                                                                                                                                                                                                                                                                                              |
| Safety angles     | L/R                                                                                                                                                                                                                                                                                                                          |
| Setup notes       | All targets are placed on 0-60cm from ground level, all targets must be on placed on the same height. Distance between IPSC Plates within an array are 30cm. Distance to the 3 No-Shoots is 5cm from T1, T3 and T4. All IPSC Plates and No-Shoots have the same size and have the maximum size of 20x20cm. Mark is 30x10 cm. |

Shoot'n Score It https://shootnscoreit.com -- 2024-05-09 13:40