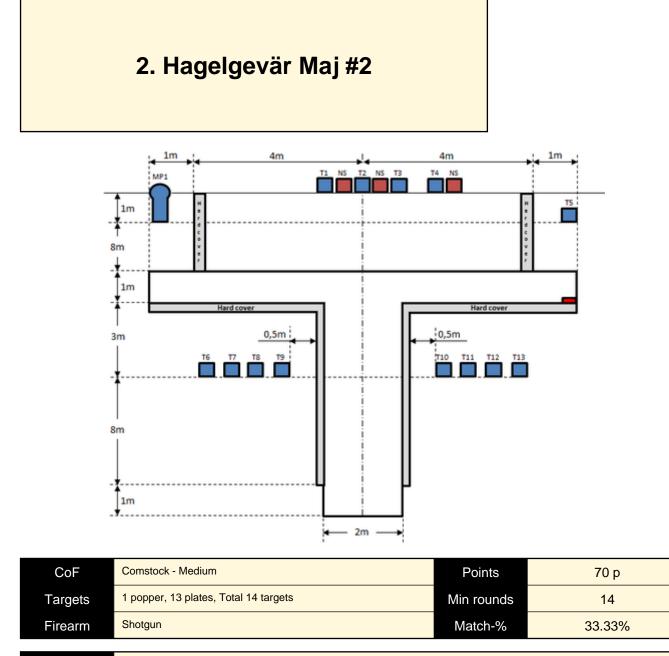

Shoot'n Score It https://shootnscoreit.com -- 2024-05-09 13:40

| Procedure               | After the audible start signal engage.                                                                                                                                                                                                                                                                                       |
|-------------------------|------------------------------------------------------------------------------------------------------------------------------------------------------------------------------------------------------------------------------------------------------------------------------------------------------------------------------|
| Starting position       | Loaded (Option 1). Standing upright facing downrange, feet touching mark.                                                                                                                                                                                                                                                    |
| Firearm ready condition |                                                                                                                                                                                                                                                                                                                              |
| Start on                | Audible signal                                                                                                                                                                                                                                                                                                               |
| Stop on                 | Last shot                                                                                                                                                                                                                                                                                                                    |
| Penalties               | As per current edition of rules                                                                                                                                                                                                                                                                                              |
| Safety angles           | L/R                                                                                                                                                                                                                                                                                                                          |
| Setup notes             | All targets are placed on 0-60cm from ground level, all targets must be on placed on the same height. Distance between IPSC Plates within an array are 30cm. Distance to the 3 No-Shoots is 5cm from T1, T3 and T4. All IPSC Plates and No-Shoots have the same size and have the maximum size of 20x20cm. Mark is 30x10 cm. |

Shoot'n Score It https://shootnscoreit.com -- 2024-05-09 13:40

| Procedure         | After the audible start signal engage.                                                                                                                                                                                                                                                                                       |
|-------------------|------------------------------------------------------------------------------------------------------------------------------------------------------------------------------------------------------------------------------------------------------------------------------------------------------------------------------|
| Starting position | Loaded (Option 1). Standing upright facing downrange, feet touching mark.                                                                                                                                                                                                                                                    |
| Firearm ready     |                                                                                                                                                                                                                                                                                                                              |
| condition         | A surface shows at                                                                                                                                                                                                                                                                                                           |
| Start on          | Audible signal                                                                                                                                                                                                                                                                                                               |
| Stop on           | Last shot                                                                                                                                                                                                                                                                                                                    |
| Penalties         | As per current edition of rules                                                                                                                                                                                                                                                                                              |
| Safety angles     | L/R                                                                                                                                                                                                                                                                                                                          |
| Setup notes       | All targets are placed on 0-60cm from ground level, all targets must be on placed on the same height. Distance between IPSC Plates within an array are 30cm. Distance to the 3 No-Shoots is 5cm from T1, T3 and T4. All IPSC Plates and No-Shoots have the same size and have the maximum size of 20x20cm. Mark is 30x10 cm. |