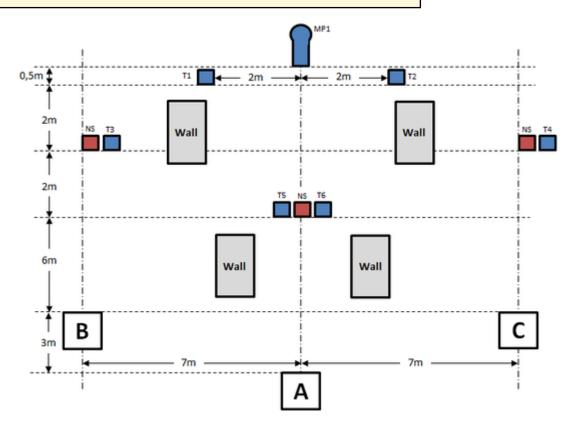

## 3. Hagelgevär Juni #3

| CoF     | Comstock - Short                                | Points     | 35 p   |
|---------|-------------------------------------------------|------------|--------|
| Targets | 1 popper, 6 plates, 3 no-shoot, Total 7 targets | Min rounds | 7      |
| Firearm | Shotgun                                         | Match-%    | 33.33% |

| Procedure             | After the audible start signal engage targets. T5&T6 can only be shot from area "A", T2&T3 can only be shot from area "B" and T1&T4 can only be shot from area "C".                                                                                                                                                                                                                                                                                                                                            |
|-----------------------|----------------------------------------------------------------------------------------------------------------------------------------------------------------------------------------------------------------------------------------------------------------------------------------------------------------------------------------------------------------------------------------------------------------------------------------------------------------------------------------------------------------|
| Starting position     | Loaded (Option 1). Standing upright facing downrange in area "C".                                                                                                                                                                                                                                                                                                                                                                                                                                              |
| Firearm ready         |                                                                                                                                                                                                                                                                                                                                                                                                                                                                                                                |
| condition<br>Start on | Audible signal                                                                                                                                                                                                                                                                                                                                                                                                                                                                                                 |
|                       |                                                                                                                                                                                                                                                                                                                                                                                                                                                                                                                |
| Stop on               | Last shot                                                                                                                                                                                                                                                                                                                                                                                                                                                                                                      |
| Penalties             | As per current edition of rules                                                                                                                                                                                                                                                                                                                                                                                                                                                                                |
| Safety angles         | L/R                                                                                                                                                                                                                                                                                                                                                                                                                                                                                                            |
| Setup notes           | All targets are placed on 0-60cm from ground level, all targets must be on placed on the same height. Distance between IPSC Plates and No-Shoots within an array are 5cm. All IPSC Plates and No-Shoots have the same size and have the maximum size of 20x20cm. All areas are maximum 1x1m. Walls are placed so that T5-T6 are only visible from area "A", T2 & T3 are only visible from area "B" and T1 & T4 are only visible from area "C".  Shoot's Score It https://shoots.coreit.com. = 2025-08-06 08:48 |

Shoot'n Score It https://shootnscoreit.com -- 2025-08-06 08:48