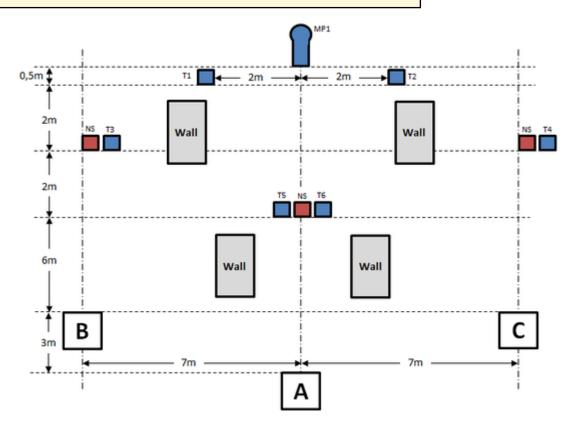

## 1. Hagelgevär Juni #1

| CoF     | Comstock - Short                                | Points     | 35 p   |
|---------|-------------------------------------------------|------------|--------|
| Targets | 1 popper, 6 plates, 3 no-shoot, Total 7 targets | Min rounds | 7      |
| Firearm | Shotgun                                         | Match-%    | 33.33% |

| Procedure             | After the audible start signal engage targets. T5&T6 can only be shot from area "A", T2&T3 can only be shot from area "B" and T1&T4 can only be shot from area "C".                                                                                                                                                                                                                                                                                                                                            |
|-----------------------|----------------------------------------------------------------------------------------------------------------------------------------------------------------------------------------------------------------------------------------------------------------------------------------------------------------------------------------------------------------------------------------------------------------------------------------------------------------------------------------------------------------|
| Starting position     | Loaded (Option 1). Standing upright facing downrange in area "A".                                                                                                                                                                                                                                                                                                                                                                                                                                              |
| Firearm ready         |                                                                                                                                                                                                                                                                                                                                                                                                                                                                                                                |
| condition<br>Start on | Audible signal                                                                                                                                                                                                                                                                                                                                                                                                                                                                                                 |
| Start on              | Addible signal                                                                                                                                                                                                                                                                                                                                                                                                                                                                                                 |
| Stop on               | Last shot                                                                                                                                                                                                                                                                                                                                                                                                                                                                                                      |
| Penalties             | As per current edition of rules                                                                                                                                                                                                                                                                                                                                                                                                                                                                                |
| Safety angles         | L/R                                                                                                                                                                                                                                                                                                                                                                                                                                                                                                            |
| Setup notes           | All targets are placed on 0-60cm from ground level, all targets must be on placed on the same height. Distance between IPSC Plates and No-Shoots within an array are 5cm. All IPSC Plates and No-Shoots have the same size and have the maximum size of 20x20cm. All areas are maximum 1x1m. Walls are placed so that T5-T6 are only visible from area "A", T2 & T3 are only visible from area "B" and T1 & T4 are only visible from area "C".  Shoot's Score It https://shoots.coreit.com. = 2025-08-06 08:48 |

Shoot'n Score It https://shootnscoreit.com -- 2025-08-06 08:48