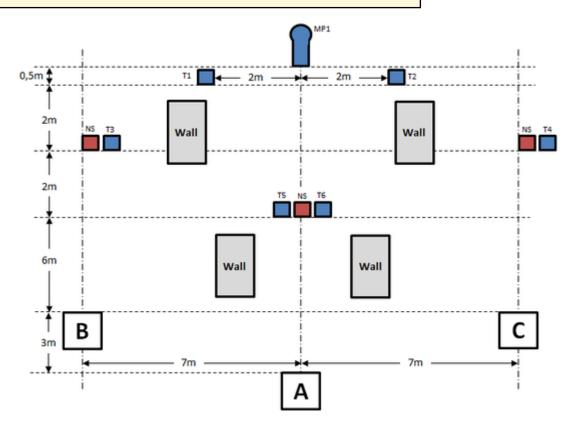

## 2. Hagelgevär Juni #2

| CoF     | Comstock - Short                                | Points     | 35 p   |
|---------|-------------------------------------------------|------------|--------|
| Targets | 1 popper, 6 plates, 3 no-shoot, Total 7 targets | Min rounds | 7      |
| Firearm | Shotgun                                         | Match-%    | 33.33% |

| Procedure             | After the audible start signal engage targets. T5&T6 can only be shot from area "A", T2&T3 can only be shot from area "B" and T1&T4 can only be shot from area "C".                                                                                                                                                                                                                                                                                                                                          |
|-----------------------|--------------------------------------------------------------------------------------------------------------------------------------------------------------------------------------------------------------------------------------------------------------------------------------------------------------------------------------------------------------------------------------------------------------------------------------------------------------------------------------------------------------|
| Starting position     | Loaded (Option 1). Standing upright facing downrange in area "B".                                                                                                                                                                                                                                                                                                                                                                                                                                            |
| Firearm ready         |                                                                                                                                                                                                                                                                                                                                                                                                                                                                                                              |
| condition<br>Start on | Audible signal                                                                                                                                                                                                                                                                                                                                                                                                                                                                                               |
| Start on              | Addible signal                                                                                                                                                                                                                                                                                                                                                                                                                                                                                               |
| Stop on               | Last shot                                                                                                                                                                                                                                                                                                                                                                                                                                                                                                    |
| Penalties             | As per current edition of rules                                                                                                                                                                                                                                                                                                                                                                                                                                                                              |
| Safety angles         | L/R                                                                                                                                                                                                                                                                                                                                                                                                                                                                                                          |
| Setup notes           | All targets are placed on 0-60cm from ground level, all targets must be on placed on the same height. Distance between IPSC Plates and No-Shoots within an array are 5cm. All IPSC Plates and No-Shoots have the same size and have the maximum size of 20x20cm. All areas are maximum 1x1m. Walls are placed so that T5-T6 are only visible from area "A", T2 & T3 are only visible from area "B" and T1 & T4 are only visible from area "C".  Shoot's Score It https://shoots.coreit.com. 2025-08-06 08:48 |

Shoot'n Score It https://shootnscoreit.com -- 2025-08-06 08:48