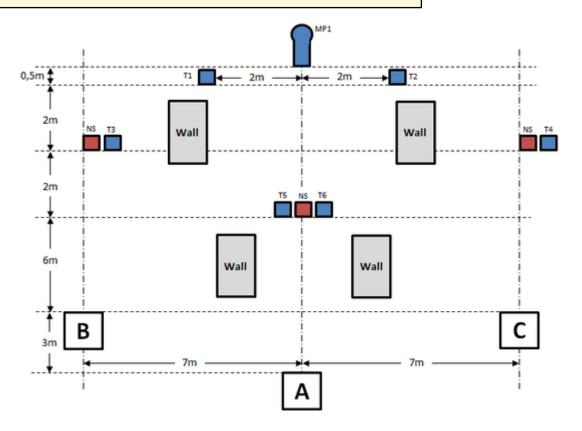

## 1. Hagelgevär Juni #1

| CoF     | Comstock - Short                                | Points     | 35 p   |
|---------|-------------------------------------------------|------------|--------|
| Targets | 1 popper, 6 plates, 3 no-shoot, Total 7 targets | Min rounds | 7      |
| Firearm | Shotgun                                         | Match-%    | 33.33% |

| Procedure             | After the audible start signal engage targets. T5&T6 can only be shot from area "A", T2&T3 can only be shot from area "B" and T1&T4 can only be shot from area "C".                                                                                                                                                                                                                                                                                                                                            |
|-----------------------|----------------------------------------------------------------------------------------------------------------------------------------------------------------------------------------------------------------------------------------------------------------------------------------------------------------------------------------------------------------------------------------------------------------------------------------------------------------------------------------------------------------|
| Starting position     | Loaded (Option 1). Standing upright facing downrange in area "A".                                                                                                                                                                                                                                                                                                                                                                                                                                              |
| Firearm ready         |                                                                                                                                                                                                                                                                                                                                                                                                                                                                                                                |
| condition<br>Start on | Audible signal                                                                                                                                                                                                                                                                                                                                                                                                                                                                                                 |
| Start on              | Addible Signal                                                                                                                                                                                                                                                                                                                                                                                                                                                                                                 |
| Stop on               | Last shot                                                                                                                                                                                                                                                                                                                                                                                                                                                                                                      |
| Penalties             | As per current edition of rules                                                                                                                                                                                                                                                                                                                                                                                                                                                                                |
| Safety angles         | L/R                                                                                                                                                                                                                                                                                                                                                                                                                                                                                                            |
| Setup notes           | All targets are placed on 0-60cm from ground level, all targets must be on placed on the same height. Distance between IPSC Plates and No-Shoots within an array are 5cm. All IPSC Plates and No-Shoots have the same size and have the maximum size of 20x20cm. All areas are maximum 1x1m. Walls are placed so that T5-T6 are only visible from area "A", T2 & T3 are only visible from area "B" and T1 & T4 are only visible from area "C".  Shoot's Score It https://shoots.coreit.com. = 2024-05-19.18:21 |

Shoot'n Score It https://shootnscoreit.com -- 2024-05-19 18:21