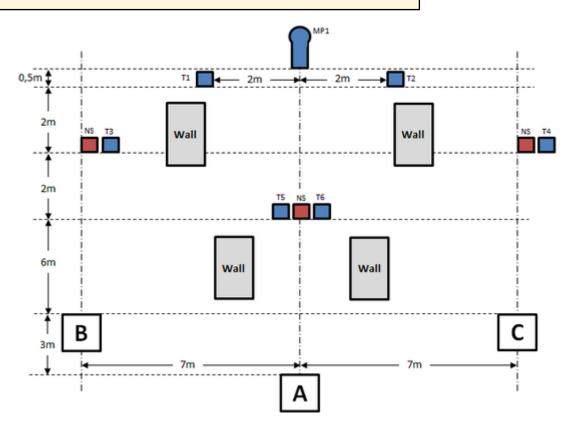

## 3. Hagelgevär Juni #3

| CoF     | Comstock - Short                                | Points     | 35 p   |
|---------|-------------------------------------------------|------------|--------|
| Targets | 1 popper, 6 plates, 3 no-shoot, Total 7 targets | Min rounds | 7      |
| Firearm | Shotgun                                         | Match-%    | 33.33% |

| Procedure             | After the audible start signal engage targets. T5&T6 can only be shot from area "A", T2&T3 can only be shot from area "B" and T1&T4 can only be shot from area "C".                                                                                                                                                                                                                                                                            |
|-----------------------|------------------------------------------------------------------------------------------------------------------------------------------------------------------------------------------------------------------------------------------------------------------------------------------------------------------------------------------------------------------------------------------------------------------------------------------------|
| Starting position     | Loaded (Option 1). Standing upright facing downrange in area "C".                                                                                                                                                                                                                                                                                                                                                                              |
| Firearm ready         |                                                                                                                                                                                                                                                                                                                                                                                                                                                |
| condition<br>Start on | Audible signal                                                                                                                                                                                                                                                                                                                                                                                                                                 |
| Start on              | Addible Signal                                                                                                                                                                                                                                                                                                                                                                                                                                 |
| Stop on               | Last shot                                                                                                                                                                                                                                                                                                                                                                                                                                      |
| Penalties             | As per current edition of rules                                                                                                                                                                                                                                                                                                                                                                                                                |
| Safety angles         | L/R                                                                                                                                                                                                                                                                                                                                                                                                                                            |
| Setup notes           | All targets are placed on 0-60cm from ground level, all targets must be on placed on the same height. Distance between IPSC Plates and No-Shoots within an array are 5cm. All IPSC Plates and No-Shoots have the same size and have the maximum size of 20x20cm. All areas are maximum 1x1m. Walls are placed so that T5-T6 are only visible from area "A", T2 & T3 are only visible from area "B" and T1 & T4 are only visible from area "C". |

Shoot'n Score It https://shootnscoreit.com -- 2024-05-19 18:21