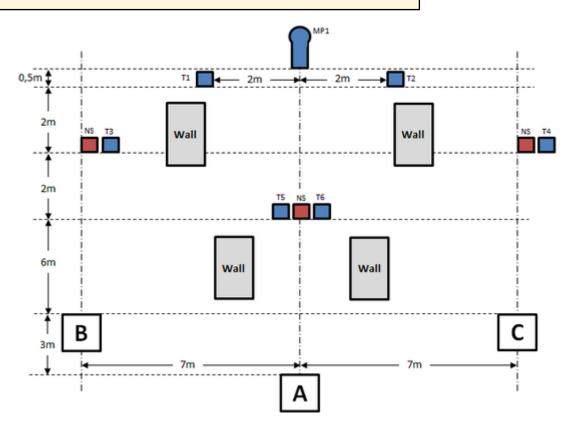

## 2. Hagelgevär Juni #2

| CoF     | Comstock - Short                                | Points     | 35 p   |
|---------|-------------------------------------------------|------------|--------|
| Targets | 1 popper, 6 plates, 3 no-shoot, Total 7 targets | Min rounds | 7      |
| Firearm | Shotgun                                         | Match-%    | 33.33% |

| Procedure             | After the audible start signal engage targets. T5&T6 can only be shot from area "A", T2&T3 can only be shot from area "B" and T1&T4 can only be shot from area "C".                                                                                                                                                                                                                                                                                                                                            |
|-----------------------|----------------------------------------------------------------------------------------------------------------------------------------------------------------------------------------------------------------------------------------------------------------------------------------------------------------------------------------------------------------------------------------------------------------------------------------------------------------------------------------------------------------|
| Starting position     | Loaded (Option 1). Standing upright facing downrange in area "B".                                                                                                                                                                                                                                                                                                                                                                                                                                              |
| Firearm ready         |                                                                                                                                                                                                                                                                                                                                                                                                                                                                                                                |
| condition<br>Start on | Audible signal                                                                                                                                                                                                                                                                                                                                                                                                                                                                                                 |
|                       |                                                                                                                                                                                                                                                                                                                                                                                                                                                                                                                |
| Stop on               | Last shot                                                                                                                                                                                                                                                                                                                                                                                                                                                                                                      |
| Penalties             | As per current edition of rules                                                                                                                                                                                                                                                                                                                                                                                                                                                                                |
| Safety angles         | L/R                                                                                                                                                                                                                                                                                                                                                                                                                                                                                                            |
| Setup notes           | All targets are placed on 0-60cm from ground level, all targets must be on placed on the same height. Distance between IPSC Plates and No-Shoots within an array are 5cm. All IPSC Plates and No-Shoots have the same size and have the maximum size of 20x20cm. All areas are maximum 1x1m. Walls are placed so that T5-T6 are only visible from area "A", T2 & T3 are only visible from area "B" and T1 & T4 are only visible from area "C".  Shoot's Score It https://shoots.coreit.com. = 2024-05-19.18:21 |

Shoot'n Score It https://shootnscoreit.com -- 2024-05-19 18:21