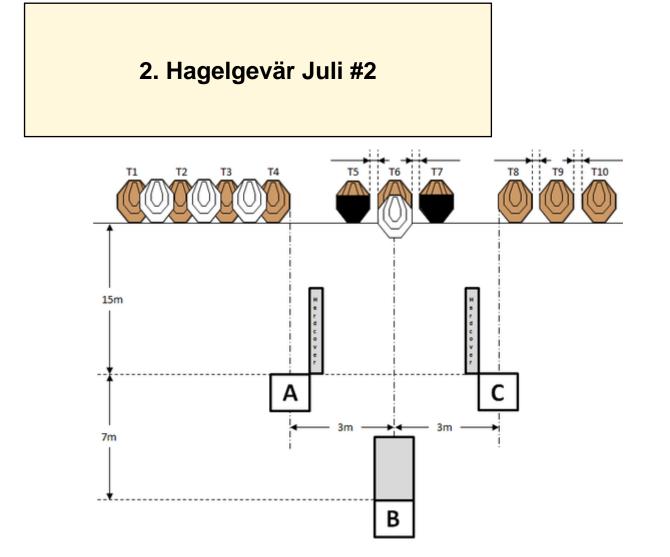

| Procedure             | Loaded (Option 1). After the audible start signal engage targets with 1 round each. T1-T4 can only be shot from area "A", T5-T7 can only be shot from area "B" and T8-T10 can only be shot from area "C".                                                                                                    |
|-----------------------|--------------------------------------------------------------------------------------------------------------------------------------------------------------------------------------------------------------------------------------------------------------------------------------------------------------|
| Starting position     | Standing upright facing downrange in area "A".                                                                                                                                                                                                                                                               |
| Firearm ready         |                                                                                                                                                                                                                                                                                                              |
| condition<br>Start on | Audible signal                                                                                                                                                                                                                                                                                               |
| Start off             |                                                                                                                                                                                                                                                                                                              |
| Stop on               | Last shot                                                                                                                                                                                                                                                                                                    |
| Penalties             | As per current edition of rules                                                                                                                                                                                                                                                                              |
| Safety angles         | L/R                                                                                                                                                                                                                                                                                                          |
| Setup notes           | Set IPSC Targets/No-Shoots to 1,52m to the top of the targets.All areas are maximum 1x1m. Wall is 1,8m high and have the same width as area "B". Wall and hardcover are placed so that T1-T4 are only visible from area "A", T5-T7 are only visible from area "B" and T8-T10 are only visible from area "C". |

| Procedure             | Loaded (Option 1). After the audible start signal engage targets with 1 round each. T1-T4 can only be shot from area "A", T5-T7 can only be shot from area "B" and T8-T10 can only be shot from area "C".                                                                                                    |
|-----------------------|--------------------------------------------------------------------------------------------------------------------------------------------------------------------------------------------------------------------------------------------------------------------------------------------------------------|
| Starting position     | Standing upright facing downrange in area "B".                                                                                                                                                                                                                                                               |
| Firearm ready         |                                                                                                                                                                                                                                                                                                              |
| condition<br>Start on | Audible signal                                                                                                                                                                                                                                                                                               |
|                       |                                                                                                                                                                                                                                                                                                              |
| Stop on               | Last shot                                                                                                                                                                                                                                                                                                    |
| Penalties             | As per current edition of rules                                                                                                                                                                                                                                                                              |
| Safety angles         | L/R                                                                                                                                                                                                                                                                                                          |
| Setup notes           | Set IPSC Targets/No-Shoots to 1,52m to the top of the targets.All areas are maximum 1x1m. Wall is 1,8m high and have the same width as area "B". Wall and hardcover are placed so that T1-T4 are only visible from area "A", T5-T7 are only visible from area "B" and T8-T10 are only visible from area "C". |

| Procedure             | Loaded (Option 1). After the audible start signal engage targets with 1 round each. T1-T4 can only be shot from area "A", T5-T7 can only be shot from area "B" and T8-T10 can only be shot from area "C".                                                                                                    |
|-----------------------|--------------------------------------------------------------------------------------------------------------------------------------------------------------------------------------------------------------------------------------------------------------------------------------------------------------|
| Starting position     | Standing upright facing downrange in area "C".                                                                                                                                                                                                                                                               |
| Firearm ready         |                                                                                                                                                                                                                                                                                                              |
| condition<br>Start on | Audible signal                                                                                                                                                                                                                                                                                               |
| Start on              |                                                                                                                                                                                                                                                                                                              |
| Stop on               | Last shot                                                                                                                                                                                                                                                                                                    |
| Penalties             | As per current edition of rules                                                                                                                                                                                                                                                                              |
| Safety angles         | L/R                                                                                                                                                                                                                                                                                                          |
| Setup notes           | Set IPSC Targets/No-Shoots to 1,52m to the top of the targets.All areas are maximum 1x1m. Wall is 1,8m high and have the same width as area "B". Wall and hardcover are placed so that T1-T4 are only visible from area "A", T5-T7 are only visible from area "B" and T8-T10 are only visible from area "C". |