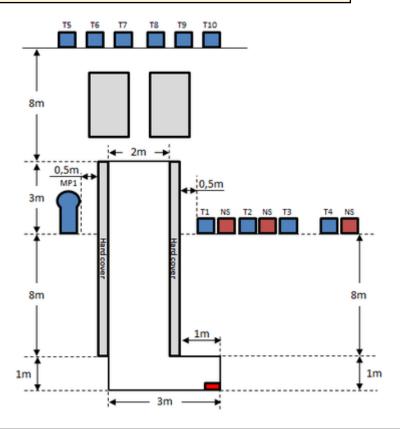

## 1. Hagelgevär September #1

| CoF     | Comstock - Medium                                 | Points     | 55 p   |
|---------|---------------------------------------------------|------------|--------|
| Targets | 1 popper, 10 plates, 3 no-shoot, Total 11 targets | Min rounds | 11     |
| Firearm | Shotgun                                           | Match-%    | 33.33% |

| Procedure               | Loaded (Option 1). After the audible start signal engage.                                                                                                                                                                                                                                                                                                                                                                                                                                                                  |
|-------------------------|----------------------------------------------------------------------------------------------------------------------------------------------------------------------------------------------------------------------------------------------------------------------------------------------------------------------------------------------------------------------------------------------------------------------------------------------------------------------------------------------------------------------------|
| Starting position       | Standing upright, feet touching mark.                                                                                                                                                                                                                                                                                                                                                                                                                                                                                      |
| Firearm ready condition |                                                                                                                                                                                                                                                                                                                                                                                                                                                                                                                            |
| Start on                | Audible signal                                                                                                                                                                                                                                                                                                                                                                                                                                                                                                             |
|                         | ·                                                                                                                                                                                                                                                                                                                                                                                                                                                                                                                          |
| Stop on                 | Last shot                                                                                                                                                                                                                                                                                                                                                                                                                                                                                                                  |
| Penalties               | As per current edition of rules                                                                                                                                                                                                                                                                                                                                                                                                                                                                                            |
| Safety angles           | L/R                                                                                                                                                                                                                                                                                                                                                                                                                                                                                                                        |
| Setup notes             | Walls are placed so that T5-T7 are only visible from top right corner and T8-T10 are only visible from top left corner. All targets are placed on 0-60cm from ground level, all targets must be on placed on the same height. Distance between IPSC Plates within an array are 30cm. Distance to the 3 No-Shoots is 5cm from T1, T3 and T4. All IPSC Plates and No-Shoots have the same size and have the maximum size of 20x20cm. All areas are maximum 1x1m. Shoot'n Score It https://shootnscoreit.com 2025-08-06 08:48 |