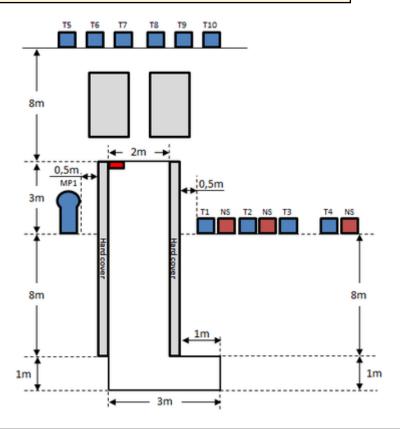

## 3. Hagelgevär September #3

| CoF     | Comstock - Medium                                 | Points     | 55 p   |
|---------|---------------------------------------------------|------------|--------|
| Targets | 1 popper, 10 plates, 3 no-shoot, Total 11 targets | Min rounds | 11     |
| Firearm | Shotgun                                           | Match-%    | 33.33% |

| Procedure               | Loaded (Option 1). After the audible start signal engage.                                                                                                                                                                                                                                                                                                                                                                                                                                                                  |
|-------------------------|----------------------------------------------------------------------------------------------------------------------------------------------------------------------------------------------------------------------------------------------------------------------------------------------------------------------------------------------------------------------------------------------------------------------------------------------------------------------------------------------------------------------------|
| Starting position       | Standing upright, feet touching mark.                                                                                                                                                                                                                                                                                                                                                                                                                                                                                      |
| Firearm ready condition |                                                                                                                                                                                                                                                                                                                                                                                                                                                                                                                            |
| Start on                | Audible signal                                                                                                                                                                                                                                                                                                                                                                                                                                                                                                             |
|                         | ·                                                                                                                                                                                                                                                                                                                                                                                                                                                                                                                          |
| Stop on                 | Last shot                                                                                                                                                                                                                                                                                                                                                                                                                                                                                                                  |
| Penalties               | As per current edition of rules                                                                                                                                                                                                                                                                                                                                                                                                                                                                                            |
| Safety angles           | L/R                                                                                                                                                                                                                                                                                                                                                                                                                                                                                                                        |
| Setup notes             | Walls are placed so that T5-T7 are only visible from top right corner and T8-T10 are only visible from top left corner. All targets are placed on 0-60cm from ground level, all targets must be on placed on the same height. Distance between IPSC Plates within an array are 30cm. Distance to the 3 No-Shoots is 5cm from T1, T3 and T4. All IPSC Plates and No-Shoots have the same size and have the maximum size of 20x20cm. All areas are maximum 1x1m. Shoot'n Score It https://shootnscoreit.com 2025-08-06 08:48 |