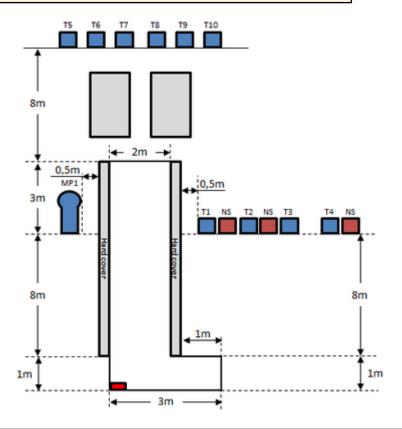

## 2. Hagelgevär September #2

| CoF     | Comstock - Medium                                 | Points     | 55 p   |
|---------|---------------------------------------------------|------------|--------|
| Targets | 1 popper, 10 plates, 3 no-shoot, Total 11 targets | Min rounds | 11     |
| Firearm | Shotgun                                           | Match-%    | 33.33% |

| Procedure               | Loaded (Option 1). After the audible start signal engage.                                                                                                                                                                                                                                                                                                                                                                                                                                                                  |
|-------------------------|----------------------------------------------------------------------------------------------------------------------------------------------------------------------------------------------------------------------------------------------------------------------------------------------------------------------------------------------------------------------------------------------------------------------------------------------------------------------------------------------------------------------------|
| Starting position       | Standing upright, feet touching mark.                                                                                                                                                                                                                                                                                                                                                                                                                                                                                      |
| Firearm ready condition |                                                                                                                                                                                                                                                                                                                                                                                                                                                                                                                            |
| Start on                | Audible signal                                                                                                                                                                                                                                                                                                                                                                                                                                                                                                             |
|                         | ·                                                                                                                                                                                                                                                                                                                                                                                                                                                                                                                          |
| Stop on                 | Last shot                                                                                                                                                                                                                                                                                                                                                                                                                                                                                                                  |
| Penalties               | As per current edition of rules                                                                                                                                                                                                                                                                                                                                                                                                                                                                                            |
| Safety angles           | L/R                                                                                                                                                                                                                                                                                                                                                                                                                                                                                                                        |
| Setup notes             | Walls are placed so that T5-T7 are only visible from top right corner and T8-T10 are only visible from top left corner. All targets are placed on 0-60cm from ground level, all targets must be on placed on the same height. Distance between IPSC Plates within an array are 30cm. Distance to the 3 No-Shoots is 5cm from T1, T3 and T4. All IPSC Plates and No-Shoots have the same size and have the maximum size of 20x20cm. All areas are maximum 1x1m. Shoot'n Score It https://shootnscoreit.com 2025-08-06 08:48 |