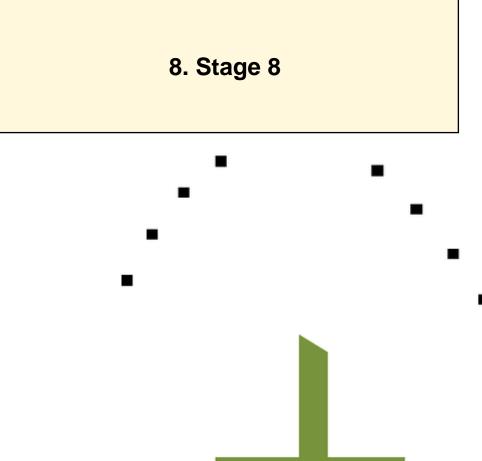

| CoF     | Comstock - Short                    | Points     | 40 p  |
|---------|-------------------------------------|------------|-------|
| Targets | 1 popper, 7 plates, Total 8 targets | Min rounds | 8     |
| Firearm | Shotgun                             | Match-%    | 4.82% |

| Procedure               |                                 |
|-------------------------|---------------------------------|
| Starting position       | Gun loaded option 1             |
| Firearm ready condition |                                 |
| Start on                | Audible signal                  |
| Stop on                 | Last shot                       |
| Penalties               | As per current edition of rules |
| Safety angles           | 90/90/90                        |
| Setup notes             |                                 |