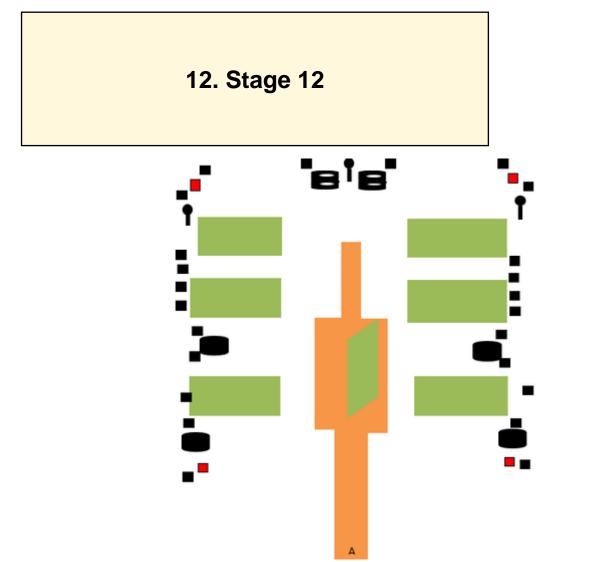

ints     | 40 p  |
|---------|---------------------------------------|------------|-------|
| Targets | 8 plates, 1 no-shoot, Total 8 targets | Min rounds | 8     |
| Firearm | Shotgun                               | Match-%    | 4.82% |

| Procedure               |                                 |
|-------------------------|---------------------------------|
| Starting position       | Gun loaded option 1             |
| Firearm ready condition |                                 |
| Start on                | Audible signal                  |
| Stop on                 | Last shot                       |
| Penalties               | As per current edition of rules |
| Safety angles           | 90/90/90                        |
| Setup notes             |                                 |





| CoF     | Comstock - Long                                   | Points     | 135 p  |
|---------|---------------------------------------------------|------------|--------|
| Targets | 3 popper, 24 plates, 4 no-shoot, Total 27 targets | Min rounds | 27     |
| Firearm | Shotgun                                           | Match-%    | 16.27% |

| Procedure               |                                 |
|-------------------------|---------------------------------|
| Starting position       | Gun loaded option 1             |
| Firearm ready condition |                                 |
| Start on                | Audible signal                  |
| Stop on                 | Last shot                       |
| Penalties               | As per current edition of rules |
| Safety angles