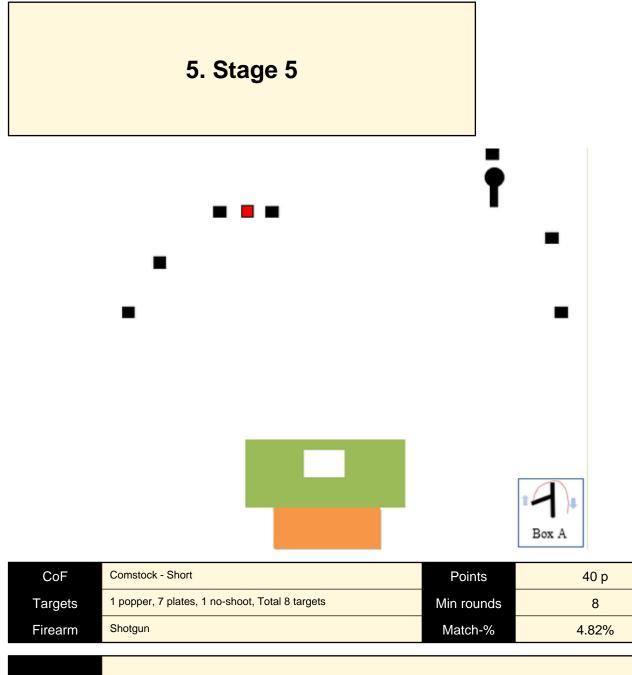

| CoF     | Comstock - Short                    | Points     | 40 p  |
|---------|-------------------------------------|------------|-------|
| Targets | 1 popper, 7 plates, Total 8 targets | Min rounds | 8     |
| Firearm | Shotgun                             | Match-%    | 4.82% |