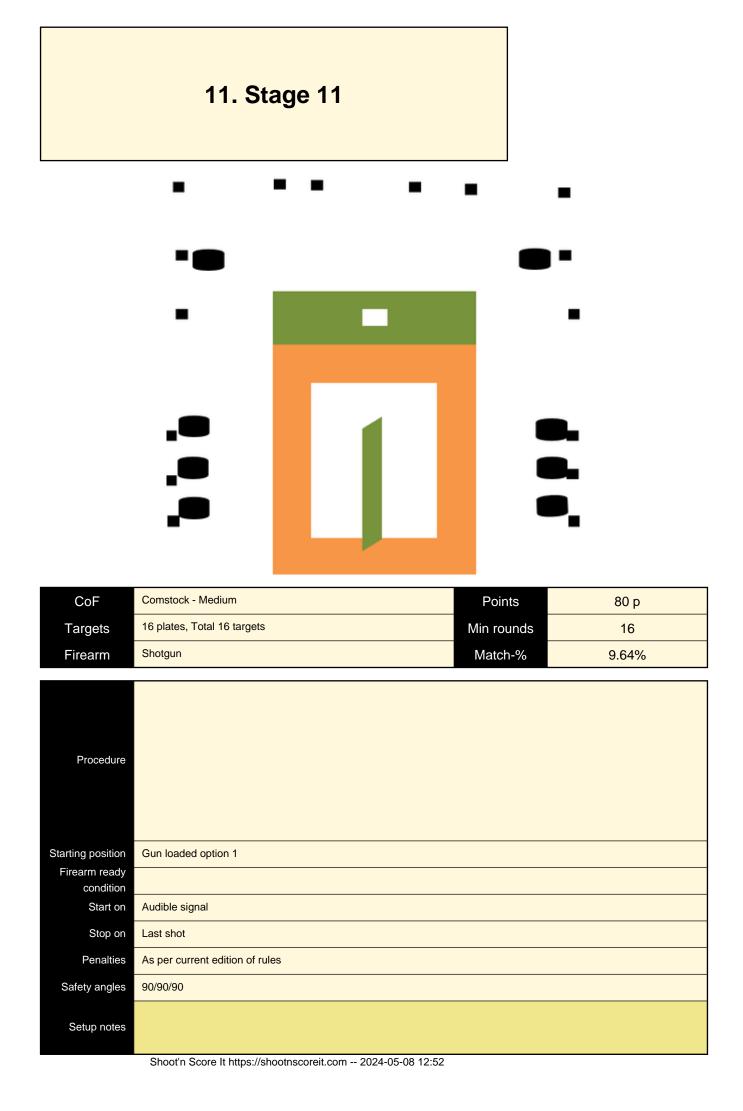

| CoF                     | Comstock - Medium                                            | Points     | 80 p  |
|-------------------------|--------------------------------------------------------------|------------|-------|
| Targets                 | 8 paper, 3 no-shoot, Total 8 targets                         | Min rounds | 16    |
| Firearm                 | Shotgun                                                      | Match-%    | 9.64% |
|                         |                                                              |            |       |
|                         |                                                              |            |       |
|                         |                                                              |            |       |
| Procedure               |                                                              |            |       |
|                         |                                                              |            |       |
|                         |                                                              |            |       |
|                         |                                                              |            |       |
| Starting position       | Gun loaded option 1                                          |            |       |
| Firearm ready condition |                                                              |            |       |
| Start on                | Audible signal                                               |            |       |
| Stop on                 | Last shot                                                    |            |       |
| Penalties               | As per current edition of rules                              |            |       |
| Safety angles           | L/R                                                          |            |       |
|                         |                                                              |            |       |
| Setup notes             | MAR will apply. $90/x/90$ . x = top of back stop/side berms. |            |       |
|                         | Shaat'n Saara It https://shaatpagarait.com 2024.05.09.12:52  |            |       |