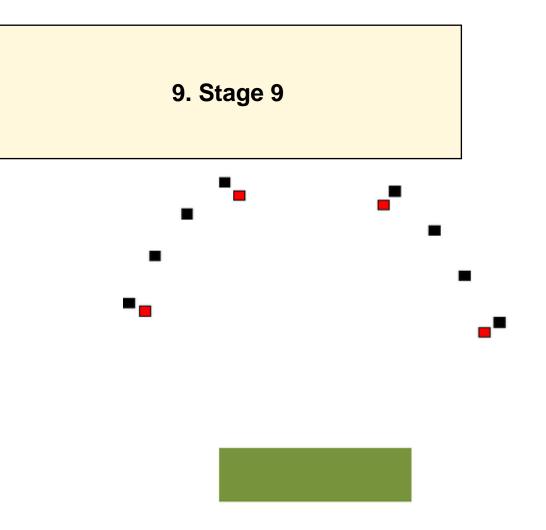

| CoF                                | Comstock - Short                                         | Points     | 40 p  |
|------------------------------------|----------------------------------------------------------|------------|-------|
| Targets                            | 8 plates, 4 no-shoot, Total 8 targets                    | Min rounds | 8     |
| Firearm                            | Shotgun                                                  | Match-%    | 4.82% |
|                                    |                                                          |            |       |
|                                    |                                                          |            |       |
|                                    |                                                          |            |       |
| Des sa dues                        |                                                          |            |       |
| Procedure                          |                                                          |            |       |
|                                    |                                                          |            |       |
|                                    |                                                          |            |       |
|                                    |                                                          |            |       |
| Starting position<br>Firearm ready | Gun loaded option 2                                      |            |       |
| condition                          |                                                          |            |       |
| Start on                           | Audible signal                                           |            |       |
| Stop on                            | Last shot                                                |            |       |
| Penalties                          | As per current edition of rules                          |            |       |
| Safety angles                      | 90/90/90                                                 |            |       |
|                                    |                                                          |            |       |
| Setup notes                        |                                                          |            |       |
|                                    | Shoot'n Score It https://shootnscoreit.com 2024-05-08 12 | 2.50       |       |