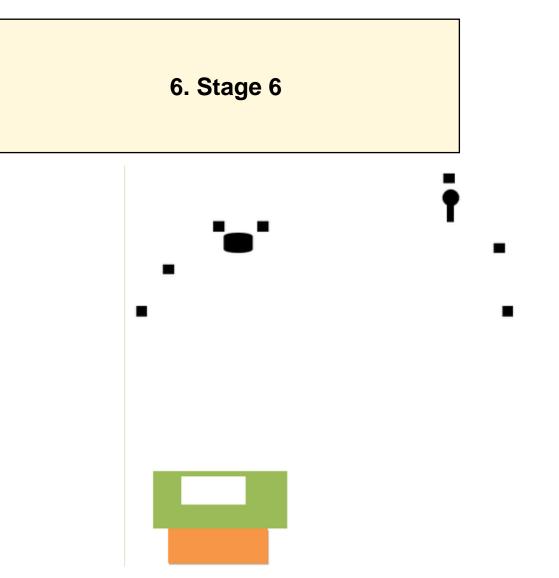

| CoF     | Comstock - Long                                   | Points     | 125 p  |
|---------|---------------------------------------------------|------------|--------|
| Targets | 3 popper, 22 plates, 4 no-shoot, Total 25 targets | Min rounds | 25     |
| Firearm | Shotgun                                           | Match-%    | 15.06% |