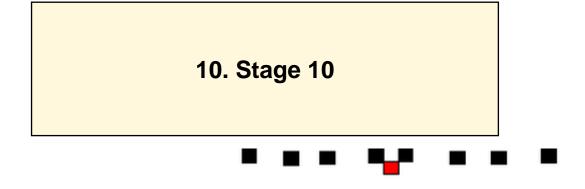

| CoF     | Comstock - Short                      | Points     | 40 p  |
|---------|---------------------------------------|------------|-------|
| Targets | 8 plates, 1 no-shoot, Total 8 targets | Min rounds | 8     |
| Firearm | Shotgun                               | Match-%    | 4.82% |

| Procedure               |                                 |
|-------------------------|---------------------------------|
| Starting position       | Gun loaded option 1             |
| Firearm ready condition |                                 |
| Start on                | Audible signal                  |
| Stop on                 | Last shot                       |
| Penalties               | As per current edition of rules |
| Safety angles           | 90/90/90                        |
| Setup notes             |                                 |