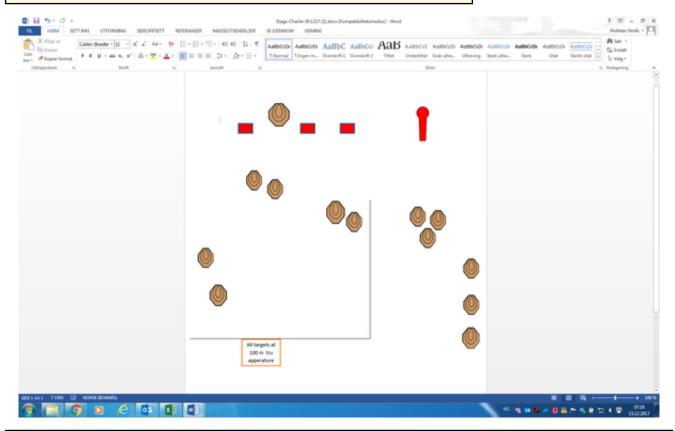

#### 3. CHARLIE

| CoF     | Comstock - Long                                  | Points     | 150 p  |
|---------|--------------------------------------------------|------------|--------|
| Targets | 13 paper, 4 popper, 3 no-shoot, Total 17 targets | Min rounds | 30     |
| Firearm | Rifle                                            | Match-%    | 37.50% |