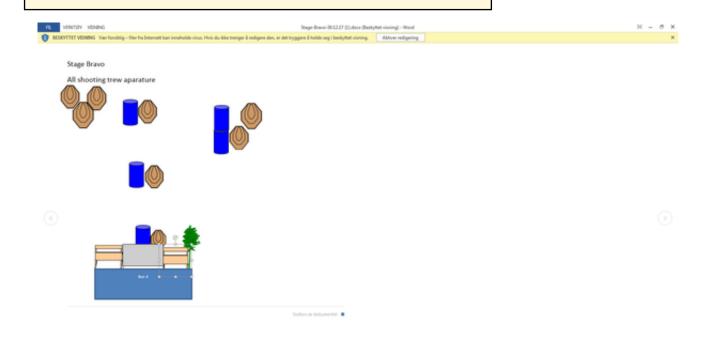

p   |
|---------|--------------------------------------|------------|--------|
| Targets | 5 paper, 2 no-shoot, Total 5 targets | Min rounds | 10     |
| Firearm | Rifle                                | Match-%    | 12.50% |

| Procedure               |                                 |
|-------------------------|---------------------------------|
| Starting position       | Option 2                        |
| Firearm ready condition |                                 |
| Start on                | Audible signal                  |
| Stop on                 | Last shot                       |
| Penalties               | As per current edition of rules |
| Safety angles           | L/R                             |
| Setup notes             |                                 |

#### 2. BRAVO







#### 3. CHARLIE



| CoF     | Comstock - Long                                  | Points     | 150 p  |
|---------|--------------------------------------------------|------------|--------|
| Targets | 13 paper, 4 popper, 3 no-shoot, Total 17 targets | Min rounds | 30     |
| Firearm | Rifle                                            | Match-%    | 37.50% |



### 4. DELTA



|         |                          | •          | ,,,,,,,,,,,,,,,,,,,,,,,,,,,,,,,,,,,,,, |
|---------|--------------------------|------------|----------------------------------------|
| CoF     | Comstock - Medium        | Points     | 60 p                                   |
| Targets | 6 paper, Total 6 targets | Min rounds | 12                                     |
| Firearm | Rifle                    | Match