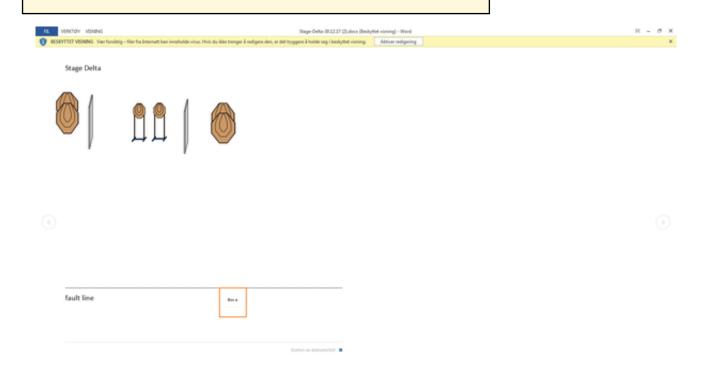

### 4. DELTA

|         |                          | •          | ,,,,,,,,,,,,,,,,,,,,,,,,,,,,,,,,,,,,,, |
|---------|--------------------------|------------|----------------------------------------|
| CoF     | Comstock - Medium        | Points     | 60 p                                   |
| Targets | 6 paper, Total 6 targets | Min rounds | 12                                     |
| Firearm | Rifle                    | Match-%    | 15.00%                                 |