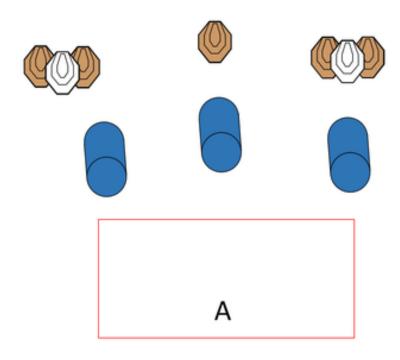

## 1. ALFA

| CoF     | Comstock - Short                     | Points     | 50 p   |
|---------|--------------------------------------|------------|--------|
| Targets | 5 paper, 2 no-shoot, Total 5 targets | Min rounds | 10     |
| Firearm | Rifle                                | Match-%    | 12.50% |

| Procedure               |                                 |
|-------------------------|---------------------------------|
| Starting position       | Option 2                        |
| Firearm ready condition |                                 |
| Start on                | Audible signal                  |
| Stop on                 | Last shot                       |
| Penalties               | As per current edition of rules |
| Safety angles           | L/R                             |
| Setup notes             |                                 |