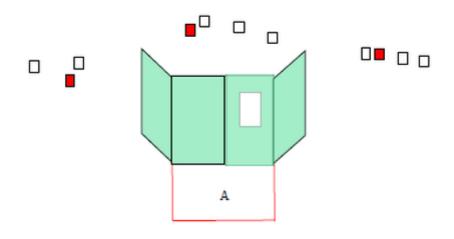

| Procedure               |                                                                         |
|-------------------------|-------------------------------------------------------------------------|
| Starting position       | Standing anywhere in Area A, gun loaded (option 1), stock at hip level. |
| Firearm ready condition |                                                                         |
| Start on                | Audible signal                                                          |
| Stop on                 | Last shot                                                               |
| Penalties               | As per current edition of rules                                         |
| Safety angles           | L/R                                                                     |
| Setup notes             |                                                                         |

| Procedure               |                                                                         |
|-------------------------|-------------------------------------------------------------------------|
| Starting position       | Standing anywhere in Area A, gun loaded (option 1), stock at hip level. |
| Firearm ready condition |                                                                         |
| Start on                | Audible signal                                                          |
| Stop on                 | Last shot                                                               |
| Penalties               | As per current edition of rules                                         |
| Safety angles           | L/R                                                                     |
| Setup notes             | Shootin Soore It https://ehootpooresit.com 2024.05.09.09:55             |