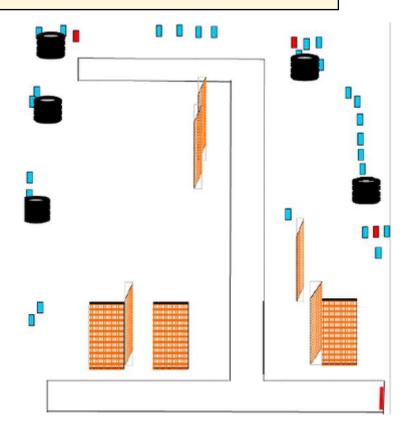

| Procedure               |                                                                         |
|-------------------------|-------------------------------------------------------------------------|
| Starting position       | Standing anywhere in Area A, gun loaded (option 1), stock at hip level. |
| Firearm ready condition |                                                                         |
| Start on                | Audible signal                                                          |
| Stop on                 | Last shot                                                               |
| Penalties               | As per current edition of rules                                         |
| Safety angles           | L/R                                                                     |
| Setup notes             |                                                                         |

| Procedure               |                                                                         |
|-------------------------|-------------------------------------------------------------------------|
| Starting position       | Standing anywhere in Area A, gun loaded (option 1), stock at hip level. |
| Firearm ready condition |                                                                         |
| Start on                | Audible signal                                                          |
| Stop on                 | Last shot                                                               |
| Penalties               | As per current edition of rules                                         |
| Safety angles           | L/R                                                                     |
| Setup notes             | Shootin Soore It https://ehootpooresit.com 2024.05.09.09:55             |