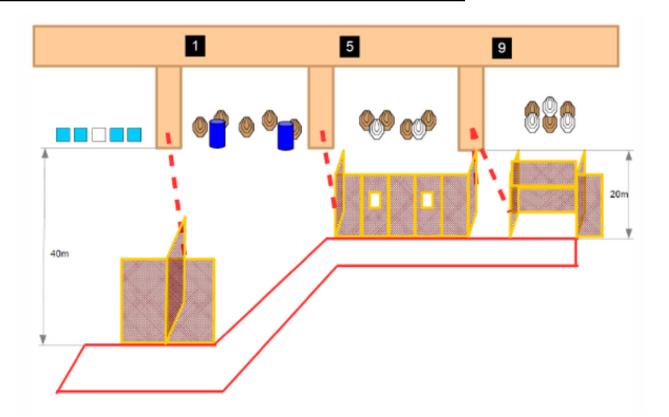

#### 1. K-Vallen

| CoF     | Comstock - Long                         | Points     | 130 p  |
|---------|-----------------------------------------|------------|--------|
| Targets | 26 plates, 3 no-shoot, Total 26 targets | Min rounds | 26     |
| Firearm | Shotgun                                 | Match-%    | 23.64% |

| Procedure               |                                                                                     |
|-------------------------|-------------------------------------------------------------------------------------|
| Starting position       | Standing relaxed one foot touching mark, gun loaded (option 1), stock at hip level. |
| Firearm ready condition |                                                                                     |
| Start on                | Audible signal                                                                      |
| Stop on                 | Last shot                                                                           |
| Penalties               | As per current edition of rules                                                     |
| Safety angles           | L/R                                                                                 |
| Setup notes             | Chaptin Cours It https://shaatraaanit.com. 2004.05.00.00.FF                         |

| Procedure               |                                                                              |
|-------------------------|------------------------------------------------------------------------------|
| Starting position       | Standing, one foot touching mark. Gun loaded (option 1), stock at hip level. |
| Firearm ready condition |                                                                              |
| Start on                | Audible signal                                                               |
| Stop on                 | Last shot                                                                    |
| Penalties               | As per current edition of rules                                              |
| Safety angles           | L/R                                                                          |
| Setup notes             | Chaptin Coord It https://shaptropout.com. 2004.05.00.00.FF                   |