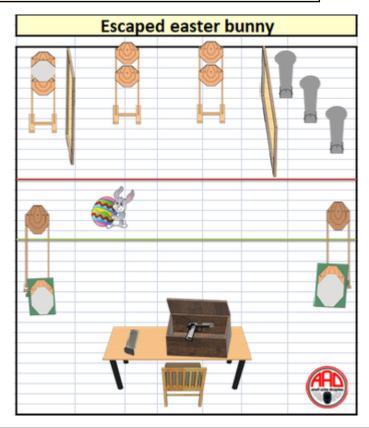

# 1. Escaped easter bunny

| CoF     | Comstock - Medium                                | Points     | 115 p  |
|---------|--------------------------------------------------|------------|--------|
| Targets | 10 paper, 3 popper, 3 no-shoot, Total 13 targets | Min rounds | 23     |
| Firearm | Action Air                                       | Match-%    | 26.74% |

| Procedure             | When instructed throw the bunny anywhere between the green line and the fault line. On start signal engage all targets in front of the green line while sitting down Remaining targets are free, fault line may NOT be crossed. Lock the bunny in the box. Closing of the box is the end signal. |
|-----------------------|--------------------------------------------------------------------------------------------------------------------------------------------------------------------------------------------------------------------------------------------------------------------------------------------------|
| Starting position     | Sitting on the chair, gun unloaded in the box. 1 magazine on the table.                                                                                                                                                                                                                          |
| Firearm ready         |                                                                                                                                                                                                                                                                                                  |
| condition<br>Start on | Audible signal                                                                                                                                                                                                                                                                                   |
|                       |                                                                                                                                                                                                                                                                                                  |
| Stop on               | Closing of the box is the end signal.                                                                                                                                                                                                                                                            |
| Penalties             | As per current edition of rules                                                                                                                                                                                                                                                                  |
| Safety angles         | L/R                                                                                                                                                                                                                                                                                              |
| Setup notes           | Chaptin Coore It https://ehostrocoorit.com                                                                                                                                                                                                                                                       |