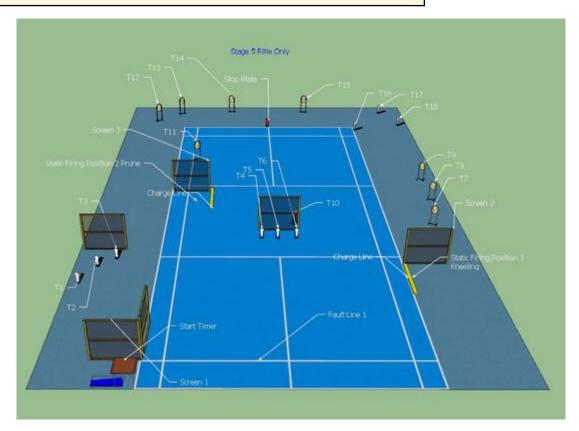

| CoF     | Time-Plus penalties - Medium                  | Points     | 100 p  |
|---------|-----------------------------------------------|------------|--------|
| Targets | 9 paper, 9 popper, 1 plates, Total 19 targets | Min rounds | 19     |
| Firearm | Rifle                                         | Match-%    | 12.50% |

| Procedure               | On Activation of Timer engage T1 to T3 freestlye from LH side of Barricade Engage T4 to T9 freestyle from any position behind the designated Fault line 1 before moving to Static firing Point 1 and engage T10 to T15 from a kneeling position behind Screen 2 Move to Static Firing Point 2 and engage T16 to T18 before engaging the Red Stop Plate from a prone position behind Screen 3. Note there are Chgarge lines behind screens 2 & 3 no part of your Body that is in contact with the floor may cross these whilst firing. A Madatory Magazine change must be performed between Static Firing Point 1 and 2 All steels must fall to count . You may re engaged missed targets before the Stop Plate is down Provide they are engaged from the targets Designated (if any) Engagement restraints. |
|-------------------------|-------------------------------------------------------------------------------------------------------------------------------------------------------------------------------------------------------------------------------------------------------------------------------------------------------------------------------------------------------------------------------------------------------------------------------------------------------------------------------------------------------------------------------------------------------------------------------------------------------------------------------------------------------------------------------------------------------------------------------------------------------------------------------------------------------------|
| Starting position       | Behind Screen 1 Rifle Low Port Arms Cond 1                                                                                                                                                                                                                                                                                                                                                                                                                                                                                                                                                                                                                                                                                                                                                                  |
| Firearm ready condition |                                                                                                                                                                                                                                                                                                                                                                                                                                                                                                                                                                                                                                                                                                                                                                                                             |
| Start on                | Timer Button                                                                                                                                                                                                                                                                                                                                                                                                                                                                                                                                                                                                                                                                                                                                                                                                |
| Stop on                 | Stop Plate                                                                                                                                                                                                                                                                                                                                                                                                                                                                                                                                                                                                                                                                                                                                                                                                  |
| Penalties               | As per current edition of rules                                                                                                                                                                                                                                                                                                                                                                                                                                                                                                                                                                                                                                                                                                                                                                             |
| Safety angles           | L/R/V 90/90/90                                                                                                                                                                                                                                                                                                                                                                                                                                                                                                                                                                                                                                                                                                                                                                                              |
| Setup notes             |                                                                                                                                                                                                                                                                                                                                                                                                                                                                                                                                                                                                                                                                                                                                                                                                             |