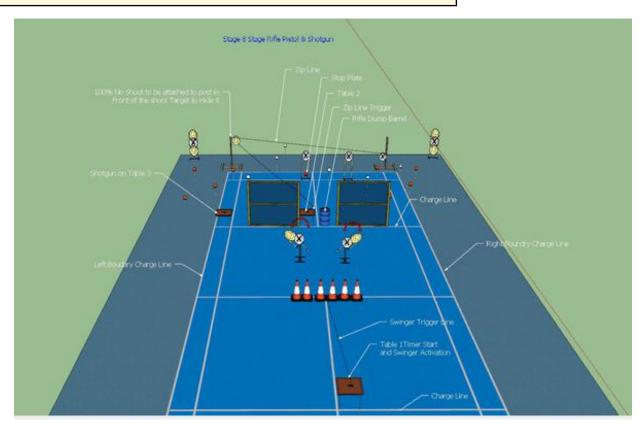

| CoF     | Time-Plus penalties - Medium                    | Points     | 100 p  |
|---------|-------------------------------------------------|------------|--------|
| Targets | 7 paper, 9 plates, 4 no-shoot, Total 16 targets | Min rounds | 16     |
| Firearm | Handgun, Rifle, Shotgun                         | Match-%    | 12.50% |

| Procedure               | After starting the timer on Table 1 activate the 2 swingers with your Strong Hand only and engage all visible Paper Targets including the swingers from behind the charge Line Freestyle. They may be re engaged but only from behind the charge Line. Move downrange and Ground Rifle in Dump Barrel next to Table 2. Activate Moving Target with your strong hand only before drawing Pistol. Engage mover and all Pistol plates from behind Table 2 in any order freestyle Ground Pistol on Table 2 before moving to Table 3. Pickup Shotgun and engage remaining shotgun Targets till they fall before engaging the Stop Plate in any order from behind the Charge lines and within the confines of the Court outer Boundary lines. |
|-------------------------|-----------------------------------------------------------------------------------------------------------------------------------------------------------------------------------------------------------------------------------------------------------------------------------------------------------------------------------------------------------------------------------------------------------------------------------------------------------------------------------------------------------------------------------------------------------------------------------------------------------------------------------------------------------------------------------------------------------------------------------------|
| Starting position       | Behind Table 1 Rifle Low Port Arms                                                                                                                                                                                                                                                                                                                                                                                                                                                                                                                                                                                                                                                                                                      |
| Firearm ready condition |                                                                                                                                                                                                                                                                                                                                                                                                                                                                                                                                                                                                                                                                                                                                         |
| Start on                | Timer Button                                                                                                                                                                                                                                                                                                                                                                                                                                                                                                                                                                                                                                                                                                                            |
| Stop on                 | Stop Plate                                                                                                                                                                                                                                                                                                                                                                                                                                                                                                                                                                                                                                                                                                                              |
| Penalties               | As per current edition of rules                                                                                                                                                                                                                                                                                                                                                                                                                                                                                                                                                                                                                                                                                                         |
| Safety angles           | L/R/V 90/90/90                                                                                                                                                                                                                                                                                                                                                                                                                                                                                                                                                                                                                                                                                                                          |
| Setup notes             |                                                                                                                                                                                                                                                                                                                                                                                                                                                                                                                                                                                                                                                                                                                                         |