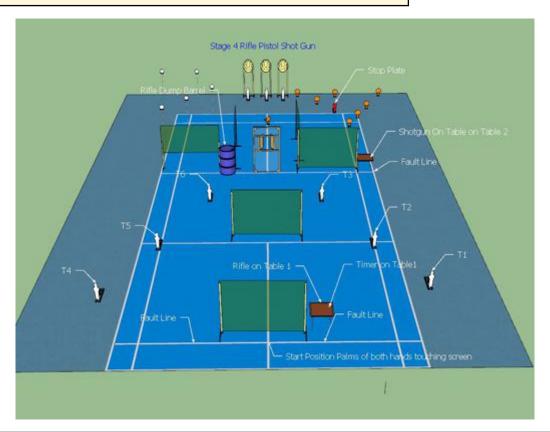

| CoF     | Time-Plus penalties - Long            | Points     | 100 p  |
|---------|---------------------------------------|------------|--------|
| Targets | 12 paper, 14 plates, Total 26 targets | Min rounds | 26     |
| Firearm | Handgun, Rifle, Shotgun               | Match-%    | 12.50% |

| Procedure               | On Activation of Timer pickup Rifle from Table 2 and engage T1, T2 & T3 from RH side of the Barricade then engage T4, T5 & T6 from Left side of the Barricade. Move Downrange and engage the Remaining 3 Poppers and 3 Paper Targets through the Barricade Hatch. Ground Rifle in the Dump Barrel and engage Pistol plates from anywher behind the Fault Line within the confines of the Court outer Boundary Lines. Ground Pistol on table 3. Engage the 8 Shotgun targets freestyle from any position behind the Fault Line and within The Confines of the Court Outer Boundary Lines. Finally engage the Red Stop Plate with Shotgun. Once Weapon has been grounded it cannot be re used |
|-------------------------|---------------------------------------------------------------------------------------------------------------------------------------------------------------------------------------------------------------------------------------------------------------------------------------------------------------------------------------------------------------------------------------------------------------------------------------------------------------------------------------------------------------------------------------------------------------------------------------------------------------------------------------------------------------------------------------------|
| Starting position       | Behind Screen, Shotgun Condition 1 on Table                                                                                                                                                                                                                                                                                                                                                                                                                                                                                                                                                                                                                                                 |
| Firearm ready condition |                                                                                                                                                                                                                                                                                                                                                                                                                                                                                                                                                                                                                                                                                             |
| Start on                | timer Button                                                                                                                                                                                                                                                                                                                                                                                                                                                                                                                                                                                                                                                                                |
| Stop on                 | Stop Plate                                                                                                                                                                                                                                                                                                                                                                                                                                                                                                                                                                                                                                                                                  |
| Penalties               | As per current edition of rules                                                                                                                                                                                                                                                                                                                                                                                                                                                                                                                                                                                                                                                             |
| Safety angles           | L/R/V 90/90/90                                                                                                                                                                                                                                                                                                                                                                                                                                                                                                                                                                                                                                                                              |
| Setup notes             |                                                                                                                                                                                                                                                                                                                                                                                                                                                                                                                                                                                                                                                                                             |