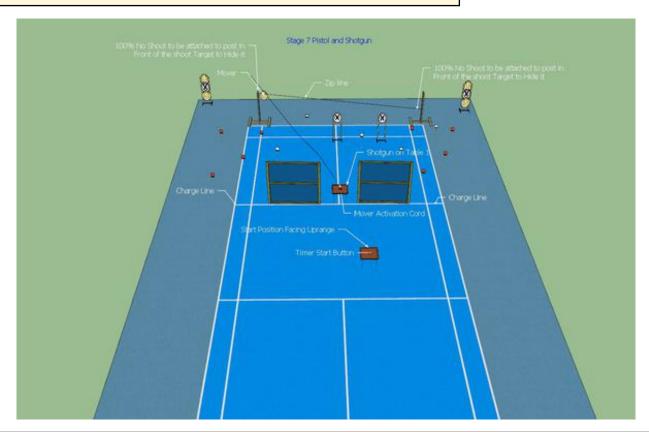

| CoF     | Time-Plus penalties - Long                       | Points     | 100 p  |
|---------|--------------------------------------------------|------------|--------|
| Targets | 5 paper, 13 plates, 2 no-shoot, Total 18 targets | Min rounds | 18     |
| Firearm | Handgun, Shotgun                                 | Match-%    | 12.50% |

| Procedure               | Pistol Condition 1 Holstered On activation of Timer Move to Table 2 and Activate Moving target with your Strong Hand only before drawing your pistol Engage all pistol Targets from Behind the Table. Ground Pistol on Table and pick up Shotgun. Engage all shot Gun Targets in any order, , freestyle from behind the Charge Line and within the Court outer Boundary Lines. Finally activate the Stop Button to stop the Timer. |
|-------------------------|------------------------------------------------------------------------------------------------------------------------------------------------------------------------------------------------------------------------------------------------------------------------------------------------------------------------------------------------------------------------------------------------------------------------------------|
| Starting position       | Behind Table 1 Facing uprange hands by your sides                                                                                                                                                                                                                                                                                                                                                                                  |
| Firearm ready condition |                                                                                                                                                                                                                                                                                                                                                                                                                                    |
| Start on                | Timer Button                                                                                                                                                                                                                                                                                                                                                                                                                       |
| Stop on                 | Timer Button                                                                                                                                                                                                                                                                                                                                                                                                                       |
| Penalties               | As per current edition of rules                                                                                                                                                                                                                                                                                                                                                                                                    |
| Safety angles           | L/R/V 90/90/90                                                                                                                                                                                                                                                                                                                                                                                                                     |
| Setup notes             |                                                                                                                                                                                                                                                                                                                                                                                                                                    |