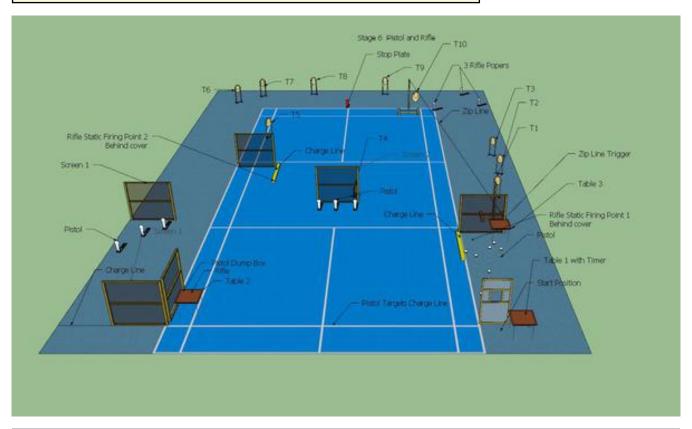

| CoF     | Time-Plus penalties - Long                     | Points     | 100 p  |
|---------|------------------------------------------------|------------|--------|
| Targets | 11 paper, 9 popper, 8 plates, Total 28 targets | Min rounds | 20     |
| Firearm | Handgun, Rifle                                 | Match-%    | 12.50% |

| Procedure               | On activation of timer draw Pistol and engage Pistol Trgets directly in front through the screen apperture Engage the 3 Three Poppers in front of screen 2 freestyle from anywhere behind the Charge Line Remaining 3 Pistol Targets must be engaged from RH side of Screen 1 behind the charge Line Ground Pistol in Pistol Dump Box on Table 2. Pickup Rifle and Engage T1, T2 & T3 from anywhere behind the charge line before moving To Firing Point 1. Activate the mover before engaing T4, T5, T6, T7, T8, T9 & T10 (Mover) in any order from the kneeling position behind RH side of Charge line. Move to Firing Point 2. You must perform a compulsory change Engaing remaining Targets and the Stop Plate from behind the LH side of the charge line at firing point 2 from the Prone Position. |
|-------------------------|-----------------------------------------------------------------------------------------------------------------------------------------------------------------------------------------------------------------------------------------------------------------------------------------------------------------------------------------------------------------------------------------------------------------------------------------------------------------------------------------------------------------------------------------------------------------------------------------------------------------------------------------------------------------------------------------------------------------------------------------------------------------------------------------------------------|
| Starting position       | Behind Screen,                                                                                                                                                                                                                                                                                                                                                                                                                                                                                                                                                                                                                                                                                                                                                                                            |
| Firearm ready condition |                                                                                                                                                                                                                                                                                                                                                                                                                                                                                                                                                                                                                                                                                                                                                                                                           |
| Start on                | Timer Button                                                                                                                                                                                                                                                                                                                                                                                                                                                                                                                                                                                                                                                                                                                                                                                              |
| Stop on                 | Stop Plate                                                                                                                                                                                                                                                                                                                                                                                                                                                                                                                                                                                                                                                                                                                                                                                                |
| Penalties               | As per current edition of rules                                                                                                                                                                                                                                                                                                                                                                                                                                                                                                                                                                                                                                                                                                                                                                           |
| Safety angles           | L/R/V 90/90/90                                                                                                                                                                                                                                                                                                                                                                                                                                                                                                                                                                                                                                                                                                                                                                                            |
| Setup notes             |                                                                                                                                                                                                                                                                                                                                                                                                                                                                                                                                                                                                                                                                                                                                                                                                           |