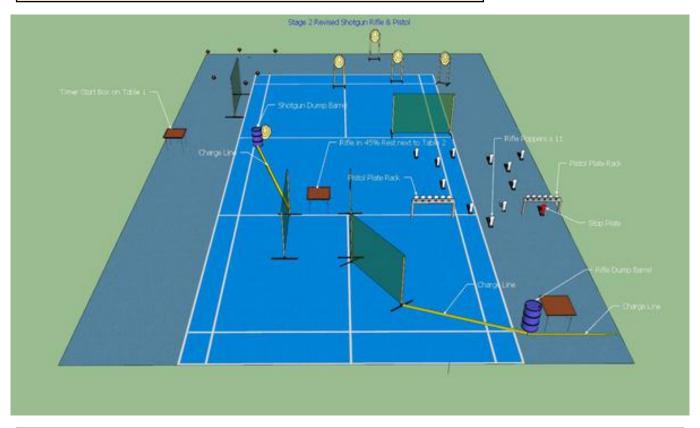

## 2. Stage 2 Shotgun, Rifle & Pistol

| CoF     | Time-Plus penalties - Long                      | Points     | 100 p  |
|---------|-------------------------------------------------|------------|--------|
| Targets | 5 paper, 13 popper, 18 plates, Total 36 targets | Min rounds | 36     |
| Firearm | Handgun, Rifle, Shotgun                         | Match-%    | 12.50% |

| Procedure               | On Activation of Timer engage all Shotgun plates. Ground Shotgun safely in Dump Barrel. Move to Table 2. Pick up Rifle and engage all Paper targets as they become visible. Perform a mandatory reload before engaging 'Rifle Poppers' from behind designated charge Lines. Ground Rifle safely in Dump Barrel and engage all pistol plates and finally the Stop Plate. All Plates must fall to count. All Paper must have Min 1 round in the 'A' zone or 2 rounds in the scoring Zone to count. |
|-------------------------|--------------------------------------------------------------------------------------------------------------------------------------------------------------------------------------------------------------------------------------------------------------------------------------------------------------------------------------------------------------------------------------------------------------------------------------------------------------------------------------------------|
| Starting position       | Behind Table 1 Shotgun Cond' 1/ Rifle Cond' 1 in 45% Rest next to table2/Pistol Holstered Cond' 1                                                                                                                                                                                                                                                                                                                                                                                                |
| Firearm ready condition |                                                                                                                                                                                                                                                                                                                                                                                                                                                                                                  |
| Start on                | Timer Activation                                                                                                                                                                                                                                                                                                                                                                                                                                                                                 |
| Stop on                 | Stop Plate                                                                                                                                                                                                                                                                                                                                                                                                                                                                                       |
| Penalties               | As per current edition of rules                                                                                                                                                                                                                                                                                                                                                                                                                                                                  |
| Safety angles           | L/R/V 90/90/90                                                                                                                                                                                                                                                                                                                                                                                                                                                                                   |
| Setup notes             |                                                                                                                                                                                                                                                                                                                                                                                                                                                                                                  |