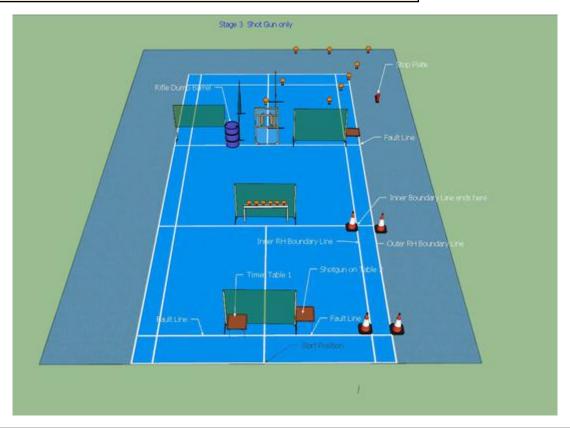

# 3. Stage 3 Shotgun Only

| CoF     | Time-Plus penalties - Medium | Points     | 100 p  |
|---------|------------------------------|------------|--------|
| Targets | 16 plates, Total 16 targets  | Min rounds | 16     |
| Firearm | Shotgun                      | Match-%    | 12.50% |

| Procedure               | On Activation of Timer pickup shotgun from Table 2 and engage all targets on Shotgun Plate Rack. Move downrange between the designated Inner and Outer Court Boundary Lines passing through the 2 cones at the end Designated Boundary lines and engage remaining Shotgun Plates in any order Freestyle as the become visible finishing on the designated Stop Plate. Aperture Doors must be opened with your 'STRONG' hand only. |
|-------------------------|-----------------------------------------------------------------------------------------------------------------------------------------------------------------------------------------------------------------------------------------------------------------------------------------------------------------------------------------------------------------------------------------------------------------------------------|
| Starting position       | Behind Screen, Shotgun Condition 1 Next to Table                                                                                                                                                                                                                                                                                                                                                                                  |
| Firearm ready condition |                                                                                                                                                                                                                                                                                                                                                                                                                                   |
| Start on                | Timer Button                                                                                                                                                                                                                                                                                                                                                                                                                      |
| Stop on                 | Stop Plate                                                                                                                                                                                                                                                                                                                                                                                                                        |
| Penalties               | As per current edition of rules                                                                                                                                                                                                                                                                                                                                                                                                   |
| Safety angles           | L/R/V 90/90/90                                                                                                                                                                                                                                                                                                                                                                                                                    |
| Setup notes             | Shootin Soore It https://ehootpooresit.com 2025 07 04 05:57                                                                                                                                                                                                                                                                                                                                                                       |