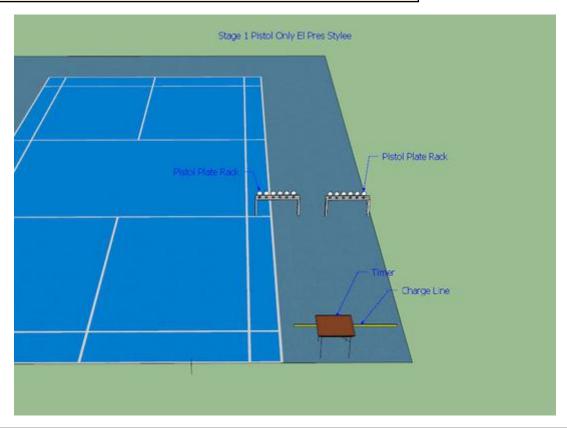

## 1. Stage 1 Pistol Only

| CoF     | Time-Plus penalties - Medium | Points     | 100 p  |
|---------|------------------------------|------------|--------|
| Targets | 12 plates, Total 12 targets  | Min rounds | 12     |
| Firearm | Handgun                      | Match-%    | 12.50% |

| Procedure               | Activate Timer and turn 180 degrees draw and engage Six Plates on left hand Plate rack. Perform a mandatory reload and engage remaining 6 Plates on right hand Plate Rack before activating the stop Button. All plates must fall to count. If any plates are still standing after performing the reload on the LH Plate Rack they may NOT be re engaged and will be scored as a miss. If any Plates are still standing after the timer has been stopped they may NOT be re engaged and will be scored as a miss. A failure to perform a reload before engaging RH Plate Rack will incur one Procedural error per shot fired in error |
|-------------------------|---------------------------------------------------------------------------------------------------------------------------------------------------------------------------------------------------------------------------------------------------------------------------------------------------------------------------------------------------------------------------------------------------------------------------------------------------------------------------------------------------------------------------------------------------------------------------------------------------------------------------------------|
| Starting position       | Gun loaded & holstered, Hands on head facing Uprange                                                                                                                                                                                                                                                                                                                                                                                                                                                                                                                                                                                  |
| Firearm ready condition |                                                                                                                                                                                                                                                                                                                                                                                                                                                                                                                                                                                                                                       |
| Start on                | Activation of Timer                                                                                                                                                                                                                                                                                                                                                                                                                                                                                                                                                                                                                   |
| Stop on                 | Stop Button                                                                                                                                                                                                                                                                                                                                                                                                                                                                                                                                                                                                                           |
| Penalties               | As per current edition of rules                                                                                                                                                                                                                                                                                                                                                                                                                                                                                                                                                                                                       |
| Safety angles           | L/R/V 90/90/90                                                                                                                                                                                                                                                                                                                                                                                                                                                                                                                                                                                                                        |
| Setup notes             |                                                                                                                                                                                                                                                                                                                                                                                                                                                                                                                                                                                                                                       |