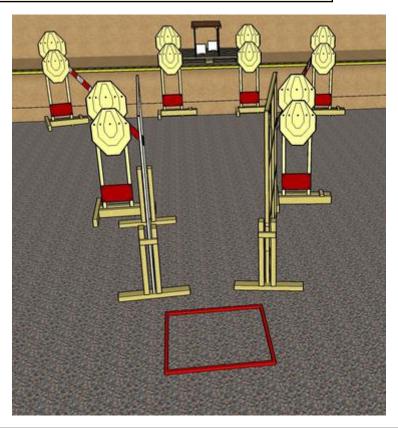

## 3. Narrow but possible

| CoF     | Comstock - Medium                  | Points     | 70 p   |
|---------|------------------------------------|------------|--------|
| Targets | 6 paper, 2 plates, Total 8 targets | Min rounds | 14     |
| Firearm | Handgun                            | Match-%    | 14.29% |

| Procedure             | On start signal engage all targets as they become visible within the demarcated area. All shots must be fired from within box A. Tirethreads on ground = faultline. Red/white tape = walls extending up/down to infinity. |
|-----------------------|---------------------------------------------------------------------------------------------------------------------------------------------------------------------------------------------------------------------------|
| Starting position     | Gun loaded & holstered. Standing relaxed in BOX A facing downrange                                                                                                                                                        |
| Firearm ready         |                                                                                                                                                                                                                           |
| condition<br>Start on | Audible signal                                                                                                                                                                                                            |
| Start on              | Addible signal                                                                                                                                                                                                            |
| Stop on               | Last shot                                                                                                                                                                                                                 |
| Penalties             | As per current edition of rules                                                                                                                                                                                           |
| Safety angles         | Left/right: 90deg when facing berm, vertical: top of berm (logs)                                                                                                                                                          |
| Setup notes           |                                                                                                                                                                                                                           |