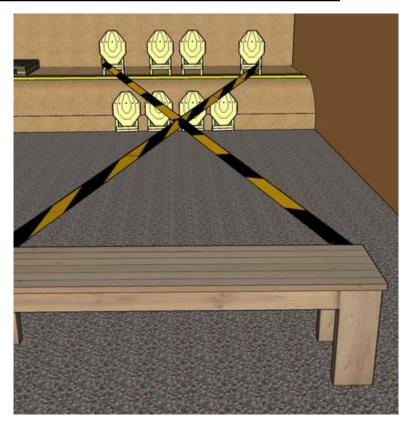

### 7. Boom-boomb-boom

| CoF     | Comstock - Medium        | Points     | 80 p   |
|---------|--------------------------|------------|--------|
| Targets | 8 paper, Total 8 targets | Min rounds | 16     |
| Firearm | Handgun                  | Match-%    | 16.33% |

| Procedure               | On start signal engage all targets as they become visible within the demarcated area All shots must be fired from behind table Yellow/black tape = Shooting allowed OVER/UNDER tape (not through) |  |  |
|-------------------------|---------------------------------------------------------------------------------------------------------------------------------------------------------------------------------------------------|--|--|
| Starting position       | Gun loaded & holstered. Standing relaxed behind table.                                                                                                                                            |  |  |
| Firearm ready condition |                                                                                                                                                                                                   |  |  |
| Start on                | Audible signal                                                                                                                                                                                    |  |  |
|                         |                                                                                                                                                                                                   |  |  |
| Stop on                 | Last shot                                                                                                                                                                                         |  |  |
| Penalties               | As per current edition of rules                                                                                                                                                                   |  |  |
| Safety angles           | Left/right: 90deg when facing berm, vertical: top of berm (logs)                                                                                                                                  |  |  |
| Setup notes             | Chaptin Court It https://chaptropout.com. 2005.00.05.00.00                                                                                                                                        |  |  |