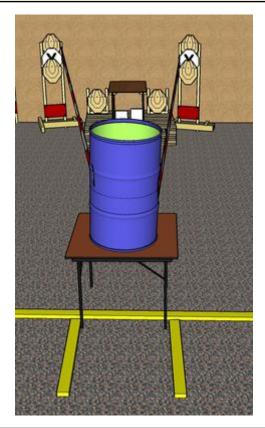

### 7. Boom-boomb-boom

| CoF     | Comstock - Medium        | Points     | 80 p   |
|---------|--------------------------|------------|--------|
| Targets | 8 paper, Total 8 targets | Min rounds | 16     |
| Firearm | Handgun                  | Match-%    | 16.33% |

| Procedure               | On start signal engage all targets as they become visible within the demarcated area All shots must be fired from behind table Yellow/black tape = Shooting allowed OVER/UNDER tape (not through) |  |  |
|-------------------------|---------------------------------------------------------------------------------------------------------------------------------------------------------------------------------------------------|--|--|
| Starting position       | Gun loaded & holstered. Standing relaxed behind table.                                                                                                                                            |  |  |
| Firearm ready condition |                                                                                                                                                                                                   |  |  |
| Start on                | Audible signal                                                                                                                                                                                    |  |  |
|                         |                                                                                                                                                                                                   |  |  |
| Stop on                 | Last shot                                                                                                                                                                                         |  |  |
| Penalties               | As per current edition of rules                                                                                                                                                                   |  |  |
| Safety angles           | Left/right: 90deg when facing berm, vertical: top of berm (logs)                                                                                                                                  |  |  |
| Setup notes             | Chaptin Court It https://chaptropout.com. 2005.00.05.00.00                                                                                                                                        |  |  |