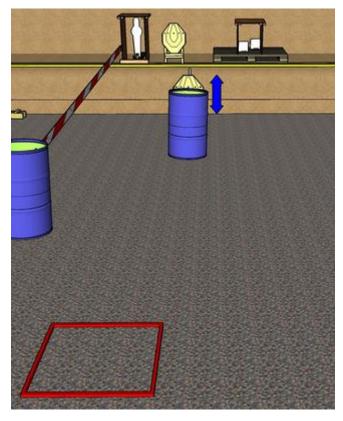

# 4. Side and front view with a swing

| CoF     | Comstock - Medium                  | Points     | 75 p   |
|---------|------------------------------------|------------|--------|
| Targets | 7 paper, 1 popper, Total 8 targets | Min rounds | 15     |
| Firearm | Handgun                            | Match-%    | 15.31% |

| Procedure             | On start signal engage all targets as they become visible within the demarcated area All shots must be fired from within box A Red/white tape = walls extending up/down to infinity |
|-----------------------|-------------------------------------------------------------------------------------------------------------------------------------------------------------------------------------|
| Starting position     | Gun loaded and holstered. Standing relaxed in BOX A facing downrange                                                                                                                |
| Firearm ready         |                                                                                                                                                                                     |
| condition<br>Start on | Audible signal                                                                                                                                                                      |
|                       |                                                                                                                                                                                     |
| Stop on               | Last shot                                                                                                                                                                           |
| Penalties             | As per current edition of rules                                                                                                                                                     |
| Safety angles         | Left/right: 90deg when facing berm, vertical: top of berm (logs)                                                                                                                    |
| Setup notes           |                                                                                                                                                                                     |