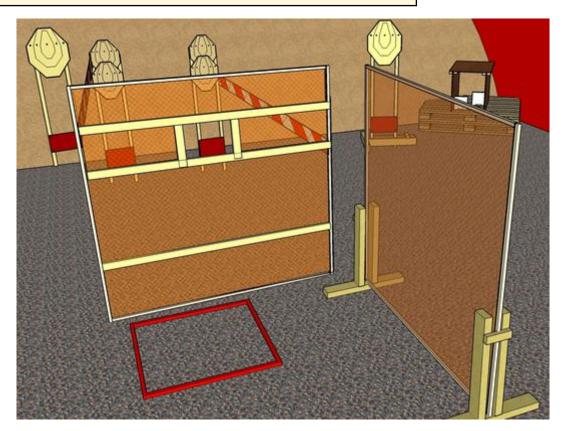

## 3. Narrow but possible

| CoF     | Comstock - Medium                  | Points     | 70 p   |
|---------|------------------------------------|------------|--------|
| Targets | 6 paper, 2 plates, Total 8 targets | Min rounds | 14     |
| Firearm | Handgun                            | Match-%    | 14.29% |

| Procedure             | On start signal engage all targets as they become visible within the demarcated area. All shots must be fired from within box A. Tirethreads on ground = faultline. Red/white tape = walls extending up/down to infinity. |
|-----------------------|---------------------------------------------------------------------------------------------------------------------------------------------------------------------------------------------------------------------------|
| Starting position     | Gun loaded & holstered. Standing relaxed in BOX A facing downrange                                                                                                                                                        |
| Firearm ready         |                                                                                                                                                                                                                           |
| condition<br>Start on | Audible signal                                                                                                                                                                                                            |
| Start on              | Addible signal                                                                                                                                                                                                            |
| Stop on               | Last shot                                                                                                                                                                                                                 |
| Penalties             | As per current edition of rules                                                                                                                                                                                           |
| Safety angles         | Left/right: 90deg when facing berm, vertical: top of berm (logs)                                                                                                                                                          |
| Setup notes           |                                                                                                                                                                                                                           |