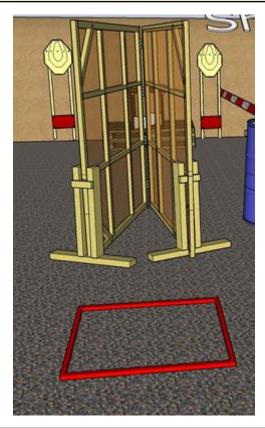

### 1. Angle

| CoF     | Comstock - Short                   | Points     | 30 p  |
|---------|------------------------------------|------------|-------|
| Targets | 2 paper, 2 plates, Total 4 targets | Min rounds | 6     |
| Firearm | Handgun                            | Match-%    | 6.12% |

| Procedure               | On start signal engage all targets as they become visible All shots must be fired from within box A |
|-------------------------|-----------------------------------------------------------------------------------------------------|
| Starting position       | Gun loaded & holstered. Standing relaxed in BOX A facing downrange.                                 |
| Firearm ready condition |                                                                                                     |
| Start on                | Audible signal                                                                                      |
| Stop on                 | Last shot                                                                                           |
| Penalties               | As per current edition of rules                                                                     |
| Safety angles           | Left: tape, end of building, right: 90deg when facing berm, vertical: top of berm                   |
| Setup notes             | Shootin Score It https://ehootreegrait.com 2025.09.05.00:20                                         |