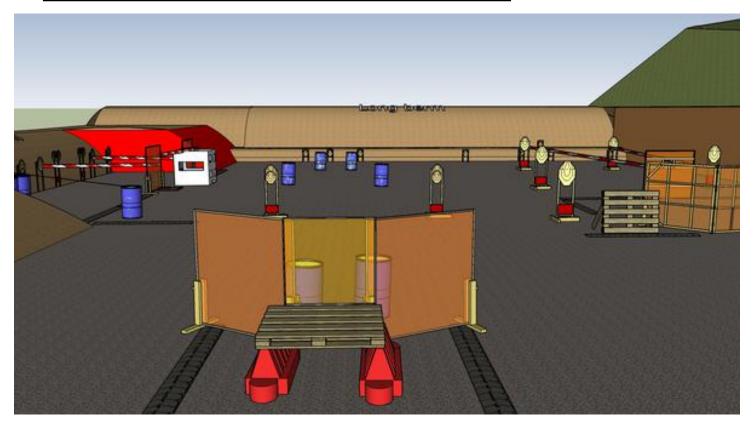

## 3. Up, down, side-to-side

| CoF     | Comstock - Medium          | Points     | 100 p  |
|---------|----------------------------|------------|--------|
| Targets | 10 paper, Total 10 targets | Min rounds | 20     |
| Firearm | Rifle                      | Match-%    | 29.41% |

| Procedure         | On start signal engage all targets as they become visible within the demarcated area (behind walls and faultlines).  Furthest back mini targets MUST be engaged under wall/pallet. Red/white tape = walls extending up/down to infinity.  Tirethreads on ground = faultline |
|-------------------|-----------------------------------------------------------------------------------------------------------------------------------------------------------------------------------------------------------------------------------------------------------------------------|
| Starting position | Rifle option 1 touching hip. Standing in center of stage behind pallet                                                                                                                                                                                                      |
| Firearm ready     |                                                                                                                                                                                                                                                                             |
| condition         | A collection of the self-                                                                                                                                                                                                                                                   |
| Start on          | Audible signal                                                                                                                                                                                                                                                              |
| Stop on           | Last shot                                                                                                                                                                                                                                                                   |
| Penalties         | As per current edition of rules                                                                                                                                                                                                                                             |
| Safety angles     | Lef/right: 45deg when facing berm, vertical: top of berm                                                                                                                                                                                                                    |
| Setup notes       | Shoot'n Score It https://chootrecoreit.com 2025-08-25 17-/13                                                                                                                                                                                                                |