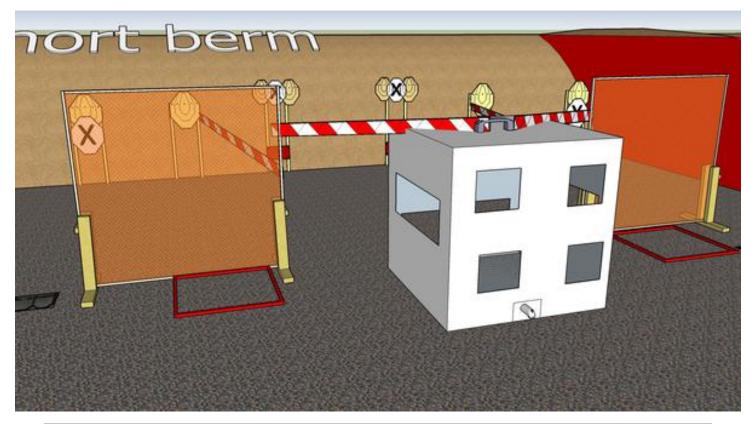

## 2. Right or left, no matter

| CoF     | Comstock - Medium                    | Points     | 80 p   |
|---------|--------------------------------------|------------|--------|
| Targets | 8 paper, 4 no-shoot, Total 8 targets | Min rounds | 16     |
| Firearm | Rifle                                | Match-%    | 23.53% |

| Procedure             | On start signal engage all targets as they become visible within the demarcated area. Red/white tape = walls extending up/down to infinity. Tirethreads on ground = faultline. Middle targets may be shot through apertures only! |
|-----------------------|-----------------------------------------------------------------------------------------------------------------------------------------------------------------------------------------------------------------------------------|
| Starting position     | Rifle option 1 touching hip. Standing relaxed in BOX A or B facing downrange                                                                                                                                                      |
| Firearm ready         |                                                                                                                                                                                                                                   |
| condition<br>Start on | Audible signal                                                                                                                                                                                                                    |
|                       | · · · · · · · · · · · · · · · · · · ·                                                                                                                                                                                             |
| Stop on               | Last shot                                                                                                                                                                                                                         |
| Penalties             | As per current edition of rules                                                                                                                                                                                                   |
| Safety angles         | Left: tape, end of building, right: 90deg when facing berm, vertical: top of berm                                                                                                                                                 |
| Setup notes           |                                                                                                                                                                                                                                   |