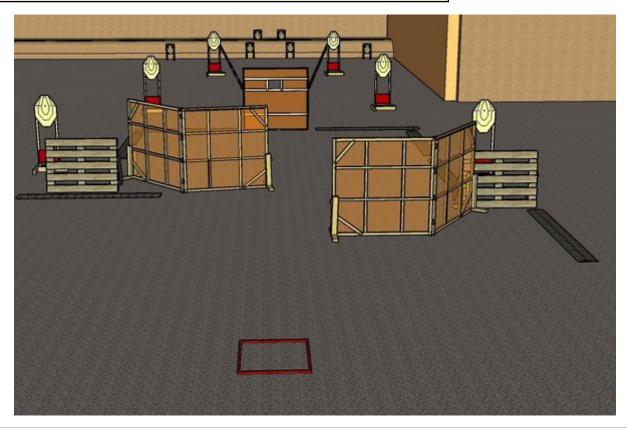

## 4. Zig between

| CoF     | Comstock - Long            | Points     | 120 p  |
|---------|----------------------------|------------|--------|
| Targets | 12 paper, Total 12 targets | Min rounds | 24     |
| Firearm | Rifle                      | Match-%    | 35.29% |

| Procedure         | On start signal engage all targets as they become visible within the demarcated area. Tirethreads on ground = faultline. Red/white tape = walls extending up/down to infinity. 4 targets in center must be shot through aperture. |
|-------------------|-----------------------------------------------------------------------------------------------------------------------------------------------------------------------------------------------------------------------------------|
| Starting position | Rifle option 1 touching hip. Standing relaxed in BOX A facing downrange.                                                                                                                                                          |
| Firearm ready     |                                                                                                                                                                                                                                   |
| condition         | Audible signel                                                                                                                                                                                                                    |
| Start on          | Audible signal                                                                                                                                                                                                                    |
| Stop on           | Last shot                                                                                                                                                                                                                         |
| Penalties         | As per current edition of rules                                                                                                                                                                                                   |
| Safety angles     | Lef/right: 45deg when facing berm, vertical: top of berm                                                                                                                                                                          |
| Setup notes       | Chaptin Court It https://shaptinggrift.com. 2005 00 05 47 40                                                                                                                                                                      |