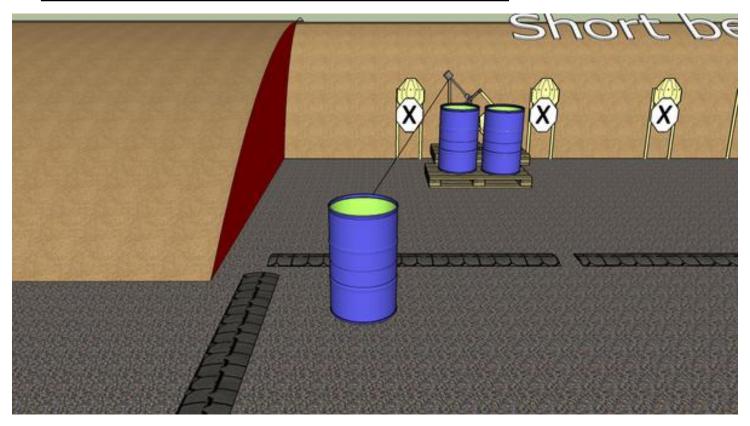

## 1. Let 'er rip

| CoF     | Comstock - Short                     | Points     | 40 p   |
|---------|--------------------------------------|------------|--------|
| Targets | 4 paper, 4 no-shoot, Total 4 targets | Min rounds | 8      |
| Firearm | Rifle                                | Match-%    | 11.76% |

| Procedure               | On start signal engage all targets as they become visible within the demarcated area. Tirethreads on ground = faultline |
|-------------------------|-------------------------------------------------------------------------------------------------------------------------|
| Starting position       | Rifle option 1 touching hip                                                                                             |
| Firearm ready condition |                                                                                                                         |
| Start on                | Audible signal                                                                                                          |
| Stop on                 | Last shot                                                                                                               |
| Penalties               | As per current edition of rules                                                                                         |
| Safety angles           | Left: tape, end of building, right: 90deg when facing berm, vertical: top of berm                                       |
| Setup notes             | Shootin Score It https://ehootreegrait.com 2025.09.25.17:42                                                             |