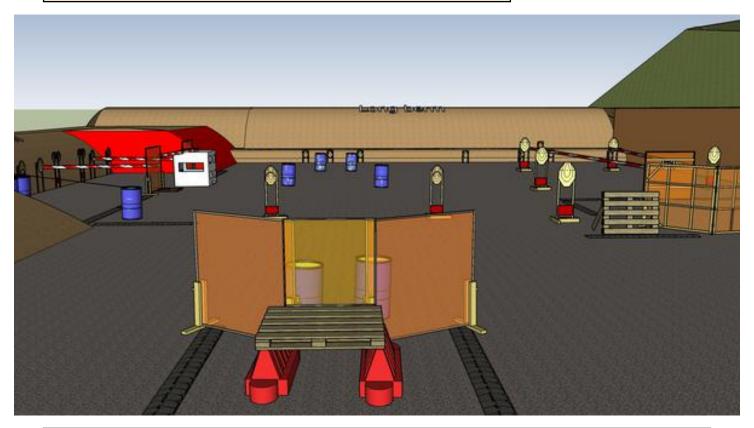

## 3. Up, down, side-to-side

| CoF     | Comstock - Medium          | Points     | 100 p  |
|---------|----------------------------|------------|--------|
| Targets | 10 paper, Total 10 targets | Min rounds | 20     |
| Firearm | Rifle                      | Match-%    | 29.41% |

| Procedure             | On start signal engage all targets as they become visible within the demarcated area (behind walls and faultlines).  Furthest back mini targets MUST be engaged under wall/pallet. Red/white tape = walls extending up/down to infinity.  Tirethreads on ground = faultline |
|-----------------------|-----------------------------------------------------------------------------------------------------------------------------------------------------------------------------------------------------------------------------------------------------------------------------|
| Starting position     | Rifle option 1 touching hip. Standing in center of stage behind pallet                                                                                                                                                                                                      |
| Firearm ready         |                                                                                                                                                                                                                                                                             |
| condition<br>Start on | Audible signal                                                                                                                                                                                                                                                              |
|                       |                                                                                                                                                                                                                                                                             |
| Stop on               | Last shot                                                                                                                                                                                                                                                                   |
| Penalties             | As per current edition of rules                                                                                                                                                                                                                                             |
| Safety angles         | Lef/right: 45deg when facing berm, vertical: top of berm                                                                                                                                                                                                                    |
| Setup notes           | Shootin Score It https://ehootreegreit.com 2024.05.02.16:25                                                                                                                                                                                                                 |