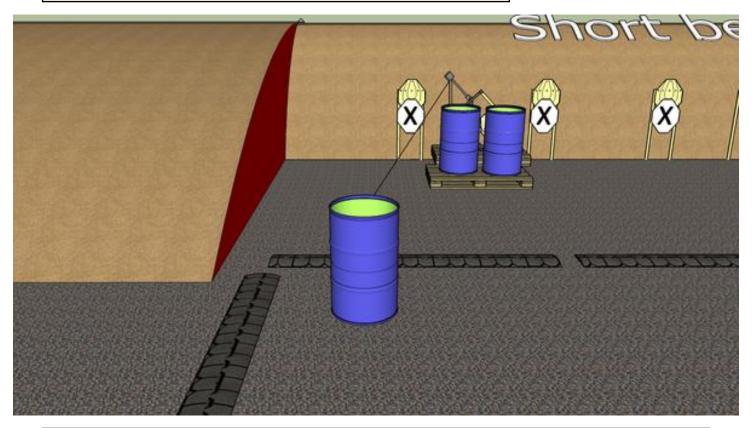

## 1. Let 'er rip

| CoF     | Comstock - Short                     | Points     | 40 p   |
|---------|--------------------------------------|------------|--------|
| Targets | 4 paper, 4 no-shoot, Total 4 targets | Min rounds | 8      |
| Firearm | Rifle                                | Match-%    | 11.76% |

| Procedure             | On start signal engage all targets as they become visible within the demarcated area. Tirethreads on ground = faultline |
|-----------------------|-------------------------------------------------------------------------------------------------------------------------|
| Starting position     | Rifle option 1 touching hip                                                                                             |
| Firearm ready         |                                                                                                                         |
| condition<br>Start on | Audible signal                                                                                                          |
|                       |                                                                                                                         |
| Stop on               | Last shot                                                                                                               |
| Penalties             | As per current edition of rules                                                                                         |
| Safety angles         | Left: tape, end of building, right: 90deg when facing berm, vertical: top of berm                                       |
| Setup notes           | Chartle Coard It https://chartressorit.com. 2004.05.03.40.05                                                            |