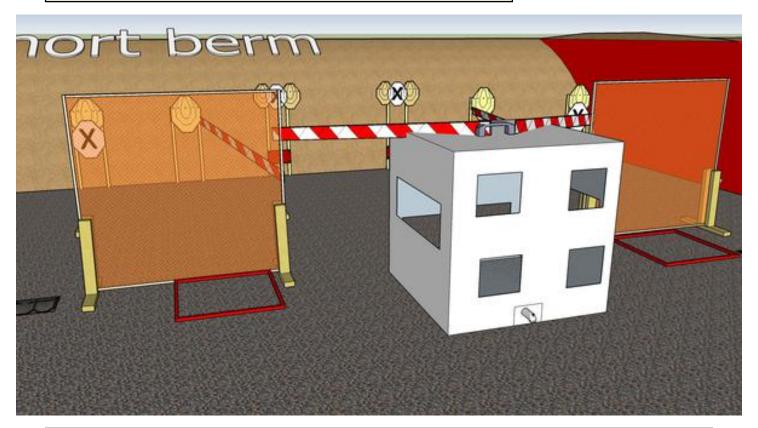

## 2. Right or left, no matter

| CoF     | Comstock - Medium                    | Points     | 80 p   |
|---------|--------------------------------------|------------|--------|
| Targets | 8 paper, 4 no-shoot, Total 8 targets | Min rounds | 16     |
| Firearm | Rifle                                | Match-%    | 23.53% |

| Procedure             | On start signal engage all targets as they become visible within the demarcated area. Red/white tape = walls extending up/down to infinity. Tirethreads on ground = faultline. Middle targets may be shot through apertures only! |
|-----------------------|-----------------------------------------------------------------------------------------------------------------------------------------------------------------------------------------------------------------------------------|
| Starting position     | Rifle option 1 touching hip. Standing relaxed in BOX A or B facing downrange                                                                                                                                                      |
| Firearm ready         |                                                                                                                                                                                                                                   |
| condition<br>Start on | Audible signal                                                                                                                                                                                                                    |
|                       |                                                                                                                                                                                                                                   |
| Stop on               | Last shot                                                                                                                                                                                                                         |
| Penalties             | As per current edition of rules                                                                                                                                                                                                   |
| Safety angles         | Left: tape, end of building, right: 90deg when facing berm, vertical: top of berm                                                                                                                                                 |
| Setup notes           | Chaptin Court It https://phapting.gov/ 05.00.40.05                                                                                                                                                                                |