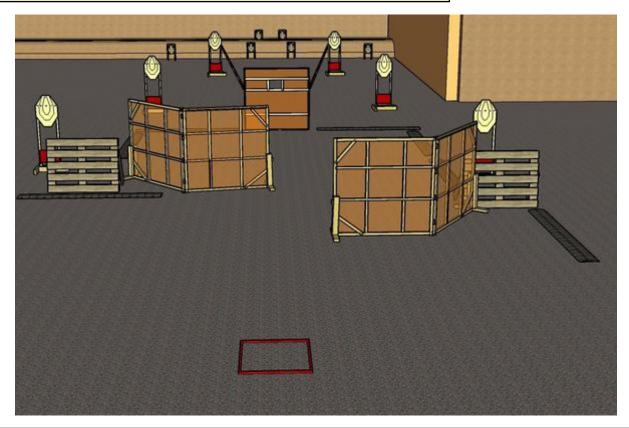

## 4. Zig between

| CoF     | Comstock - Long            | Points     | 120 p  |
|---------|----------------------------|------------|--------|
| Targets | 12 paper, Total 12 targets | Min rounds | 24     |
| Firearm | Rifle                      | Match-%    | 35.29% |

| Procedure             | On start signal engage all targets as they become visible within the demarcated area. Tirethreads on ground = faultline. Red/white tape = walls extending up/down to infinity. 4 targets in center must be shot through aperture. |
|-----------------------|-----------------------------------------------------------------------------------------------------------------------------------------------------------------------------------------------------------------------------------|
| Starting position     | Rifle option 1 touching hip. Standing relaxed in BOX A facing downrange.                                                                                                                                                          |
| Firearm ready         |                                                                                                                                                                                                                                   |
| condition<br>Start on | Audible signal                                                                                                                                                                                                                    |
|                       |                                                                                                                                                                                                                                   |
| Stop on               | Last shot                                                                                                                                                                                                                         |
| Penalties             | As per current edition of rules                                                                                                                                                                                                   |
| Safety angles         | Lef/right: 45deg when facing berm, vertical: top of berm                                                                                                                                                                          |
| Setup notes           | Shootin Soore It https://ehootpooresit.com 2024.05.03.45:25                                                                                                                                                                       |