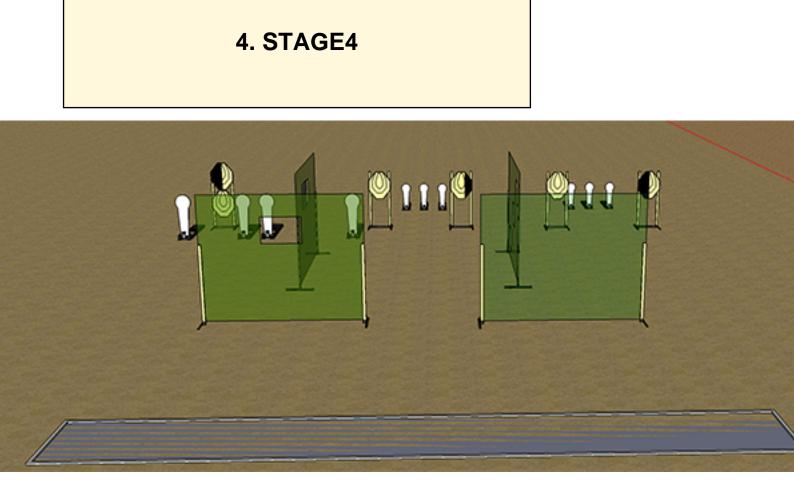

| CoF                     | Comstock - Medium                                                  | Points     | 110 p  |
|-------------------------|--------------------------------------------------------------------|------------|--------|
| Targets                 | 6 paper, 10 popper, Total 16 targets                               | Min rounds | 22     |
| Firearm                 | Handgun                                                            | Match-%    | 30.14% |
|                         |                                                                    |            |        |
| Procedure               | On start signal engage all targets from within the demarcated area | L.         |        |
| Starting position       | Gun loaded & holstered, standing anywhere within the demarcated    | d area.    |        |
| Firearm ready condition |                                                                    |            |        |
| Start on                | Audible signal                                                     |            |        |
| Stop on                 | Last shot                                                          |            |        |
| Penalties               | As per current edition of rules                                    |            |        |
| Safety angles           | L/R                                                                |            |        |
| Setup notes             |                                                                    |            |        |