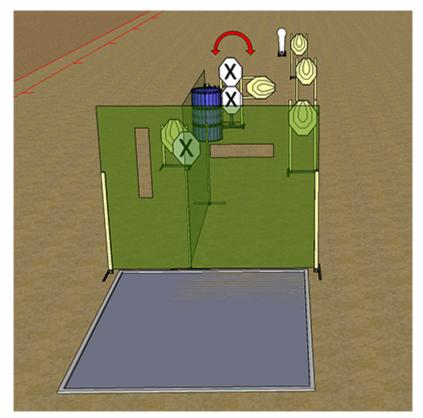

## 1. STAGE1

|                         | Comstock - Short                                                | Deinte     | <b>55</b> m |
|-------------------------|-----------------------------------------------------------------|------------|-------------|
| CoF                     |                                                                 | Points     | 55 p        |
| Targets                 | 5 paper, 1 popper, 3 no-shoot, Total 6 targets                  | Min rounds | 11          |
| Firearm                 | Handgun                                                         | Match-%    | 15.07%      |
|                         |                                                                 |            |             |
| Procedure               | On start signal engage targets from within the demarcated area. |            |             |
| Starting position       | Gun loaded & holstered                                          |            |             |
| Firearm ready condition |                                                                 |            |             |
| Start on                | Audible signal                                                  |            |             |
| Stop on                 | Last shot                                                       |            |             |
| Penalties               | As per current edition of rules                                 |            |             |
| Safety angles           | L/R                                                             |            |             |
| Setup notes             | Shoot'n Score It https://shootnscoreit.com 2025-08-25-00:02     |            |             |

Shoot'n Score It https://shootnscoreit.com -- 2025-08-25 00:02