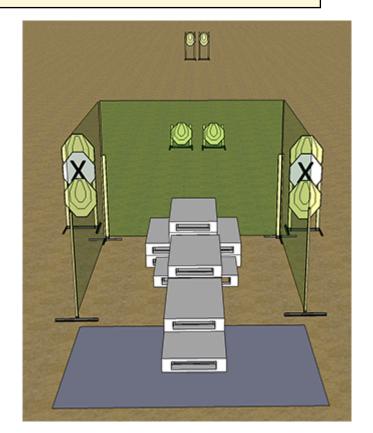

## 2. STAGE2

| CoF     | Comstock - Medium                    | Points     | 80 p   |
|---------|--------------------------------------|------------|--------|
| Targets | 8 paper, 2 no-shoot, Total 8 targets | Min rounds | 16     |
| Firearm | Handgun                              | Match-%    | 21.92% |

| Procedure               | On start signal engage all targets from within the demarcated area. |
|-------------------------|---------------------------------------------------------------------|
| Starting position       | Gun loaded & holstered standing anywhere in the marked area.        |
| Firearm ready condition |                                                                     |
| Start on                | Audible signal                                                      |
| Stop on                 | Last shot                                                           |
| Penalties               | As per current edition of rules                                     |
| Safety angles           | L/R                                                                 |
| Setup notes             |                                                                     |