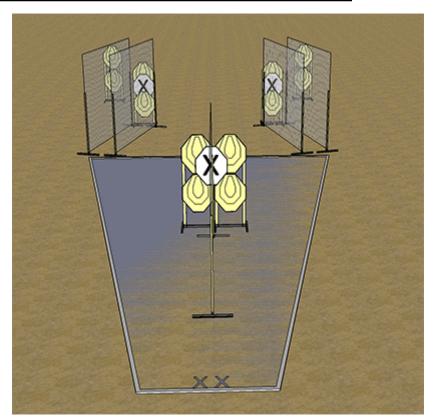

## 3. STAGE3

| CoF                     | Comstock - Medium                                                  | Points     | 120 p  |
|-------------------------|--------------------------------------------------------------------|------------|--------|
| Targets                 | 12 paper, 3 no-shoot, Total 12 targets                             | Min rounds | 24     |
| Firearm                 | Handgun                                                            | Match-%    | 32.88% |
|                         |                                                                    |            |        |
| Procedure               | On start signal engage all targets from within the demarcated area | I.         |        |
| Starting position       | Gun loaded & holstered. Standing facing up range on the marked     | points     |        |
| Firearm ready condition |                                                                    |            |        |
| Start on                | Audible signal                                                     |            |        |
| Stop on                 | Last shot                                                          |            |        |
| Penalties               | As per current edition of rules                                    |            |        |
| Safety angles           | L/R                                                                |            |        |
| Setup notes             |                                                                    |            |        |
|                         | Shoot'n Score It https://shootnscoreit.com 2025-08-25 00:02        |            |        |