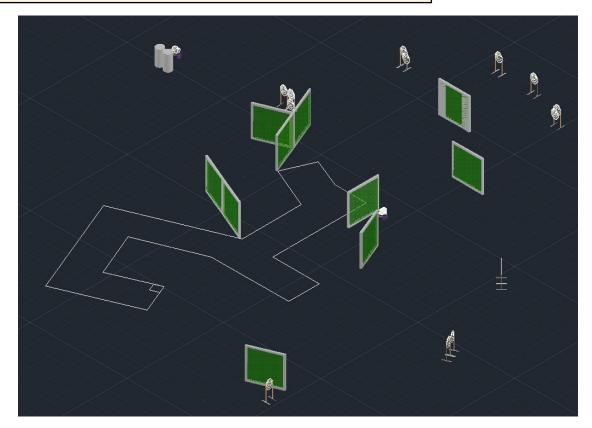

| CoF                     | Comstock - Medium                                                   | Points     | 110 p |
|-------------------------|---------------------------------------------------------------------|------------|-------|
| Targets                 | 10 paper, 2 popper, Total 12 targets                                | Min rounds | 22    |
| Firearm                 | Handgun                                                             | Match-%    | 8.98% |
|                         |                                                                     |            |       |
| Procedure               | On signal engage all targets from within the designated area.       |            |       |
| Starting position       | Sitting on chair with hands on knees and heals against the chairles | gs         |       |
| Firearm ready condition | Gun loaded & holstered                                              |            |       |
| Start on                | Audible signal                                                      |            |       |
| Stop on                 | Last shot                                                           |            |       |
| Penalties               | As per current edition of rules                                     |            |       |
| Safety angles           |                                                                     |            |       |
| Setup notes             |                                                                     |            |       |