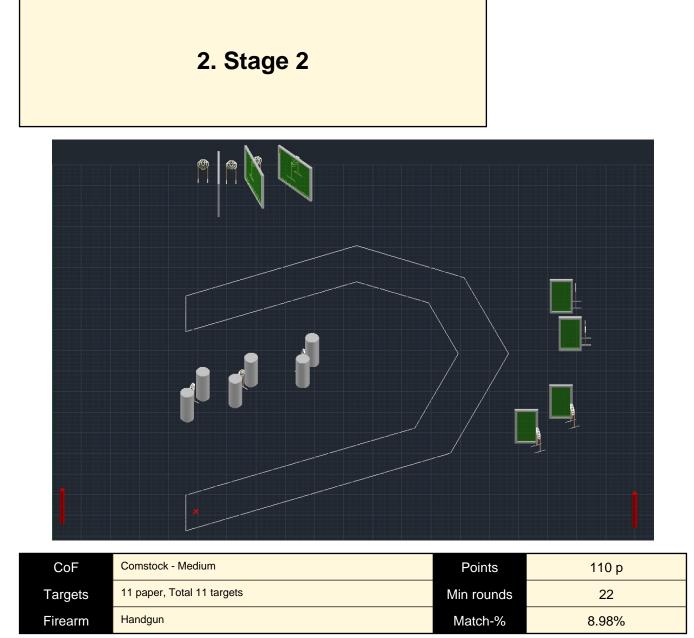

| CoF                     | Comstock - Medium                                                   | Points     | 110 p |
|-------------------------|---------------------------------------------------------------------|------------|-------|
| Targets                 | 10 paper, 2 popper, Total 12 targets                                | Min rounds | 22    |
| Firearm                 | Handgun                                                             | Match-%    | 8.98% |
|                         |                                                                     |            |       |
| Procedure               | On signal engage all targets from within the designated area.       |            |       |
| Starting position       | Sitting on chair with hands on knees and heals against the chairles | gs         |       |
| Firearm ready condition | Gun loaded & holstered                                              |            |       |
| Start on                | Audible signal                                                      |            |       |
| Stop on                 | Last shot                                                           |            |       |
| Penalties               | As per current edition of rules                                     |            |       |
| Safety angles           |                                                                     |            |       |
| Setup notes             |                                                                     |            |       |