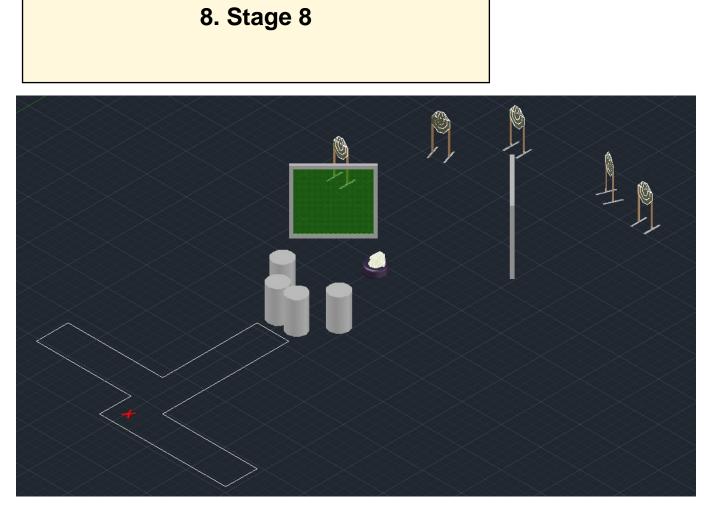

| CoF                     | Comstock - Medium                                                   | Points     | 110 p |
|-------------------------|---------------------------------------------------------------------|------------|-------|
| Targets                 | 10 paper, 2 popper, Total 12 targets                                | Min rounds | 22    |
| Firearm                 | Handgun                                                             | Match-%    | 8.98% |
|                         |                                                                     |            |       |
| Procedure               | On signal engage all targets from within the designated area.       |            |       |
| Starting position       | Sitting on chair with hands on knees and heals against the chairles | gs         |       |
| Firearm ready condition | Gun loaded & holstered                                              |            |       |
| Start on                | Audible signal                                                      |            |       |
| Stop on                 | Last shot                                                           |            |       |
| Penalties               | As per current edition of rules                                     |            |       |
| Safety angles           |                                                                     |            |       |
| Setup notes             |                                                                     |            |       |