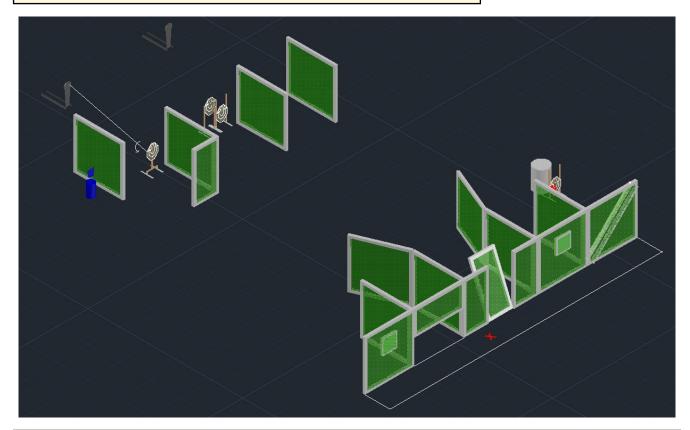

| CoF                     | Comstock - Medium                                                         | Points     | 115 p |
|-------------------------|---------------------------------------------------------------------------|------------|-------|
| Targets                 | 10 paper, 3 plates, Total 13 targets                                      | Min rounds | 23    |
| Firearm                 | Handgun                                                                   | Match-%    | 9.39% |
|                         |                                                                           |            |       |
| Procedure               | On signal engage all targets. Trigger plate triggers falling wall.        |            |       |
| Starting position       | Standing facing uprange with toes against markings.                       |            |       |
| Firearm ready condition | Gun loaded & holstered                                                    |            |       |
| Start on                | Audible signal                                                            |            |       |
| Stop on                 | Last shot                                                                 |            |       |
| Penalties               | As per current edition of rules                                           |            |       |
| Safety angles           |                                                                           |            |       |
| Setup notes             |                                                                           |            |       |
|                         | Observed a Oserved II between Web server and it server00005_000_07_44_000 |            |       |