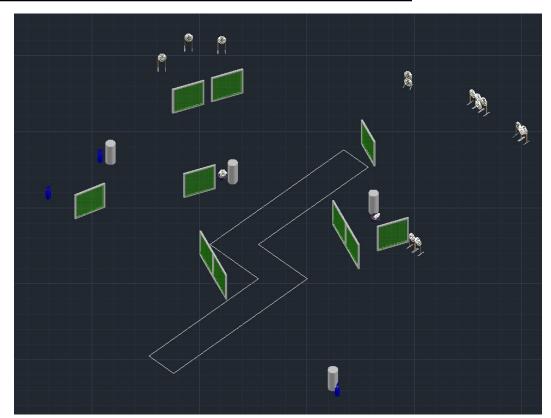

| CoF                        | Comstock - Long                                             | Points     | 155 p  |
|----------------------------|-------------------------------------------------------------|------------|--------|
| Targets                    | 14 paper, 3 plates, Total 17 targets                        | Min rounds | 31     |
| Firearm                    | Handgun                                                     | Match-%    | 12.65% |
|                            |                                                             |            |        |
| Procedure                  | On signal engage all targets.                               |            |        |
| Starting position          | Standing.                                                   |            |        |
| Firearm ready<br>condition | Gun loaded & holstered.                                     |            |        |
| Start on                   | Audible signal                                              |            |        |
| Stop on                    | Last shot                                                   |            |        |
| Penalties                  | As per current edition of rules                             |            |        |
| Safety angles              |                                                             |            |        |
| Setup notes                |                                                             |            |        |
|                            | Shoot'n Score It https://shootnscoreit.com 2025-08-07 11:29 |            |        |