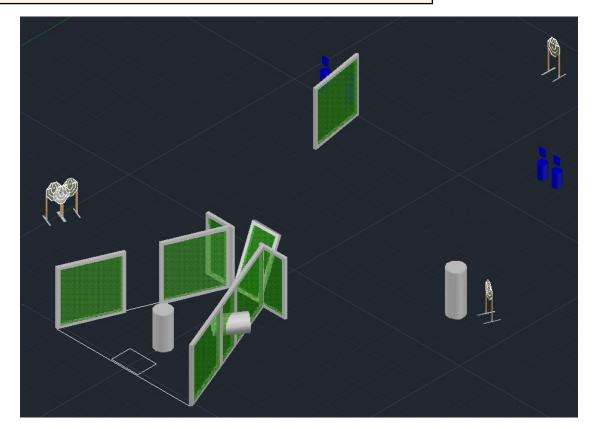

| CoF                        | Comstock - Medium                              | Points     | 120 p |
|----------------------------|------------------------------------------------|------------|-------|
| Targets                    | 10 paper, 2 popper, 2 plates, Total 14 targets | Min rounds | 24    |
| Firearm                    | Handgun                                        | Match-%    | 9.80% |
|                            |                                                |            |       |
| Procedure                  | On signal engage all targets.                  |            |       |
| Starting position          | Standing on mark with hands above shoulders.   |            |       |
| Firearm ready<br>condition | Gun loaded & holstered.                        |            |       |
| Start on                   | Audible signal                                 |            |       |
| Stop on                    | Last shot                                      |            |       |
| Penalties                  | As per current edition of rules                |            |       |
| Safety angles              |                                                |            |       |
| Setup notes                |                                                |            |       |