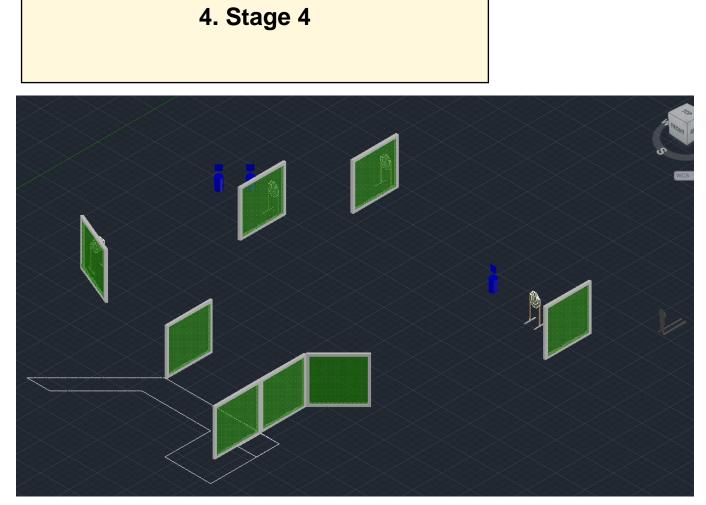

------|
| Starting position       | Standing on mark.                                                                  |
| Firearm ready condition | Chamber and magwell empty.                                                         |
| Start on                | Audible signal                                                                     |
| Stop on                 | Last shot                                                                          |
| Penalties               | As per current edition of rules                                                    |
| Safety angles           | L/R                                                                                |
| Setup notes             | Swingers are triggered by individuel IPSC popper. All targets are visible at rest. |



| CoF                        | Comstock - Short                             | Points     | 60 p  |
|----------------------------|----------------------------------------------|------------|-------|
| Targets                    | 4 paper, 1 popper, 3 plates, Total 8 targets | Min rounds | 12    |
| Firearm                    | Handgun                                      | Match-%    | 4.90% |
|                            |                                              |            |       |
| Procedure                  | On signal engage all targets.                |            |       |
| Starting position          | Standing in box facing downrange.            |            |       |
| Firearm ready<br>condition | Gun loaded & holstered.                      |            |       |
| Star