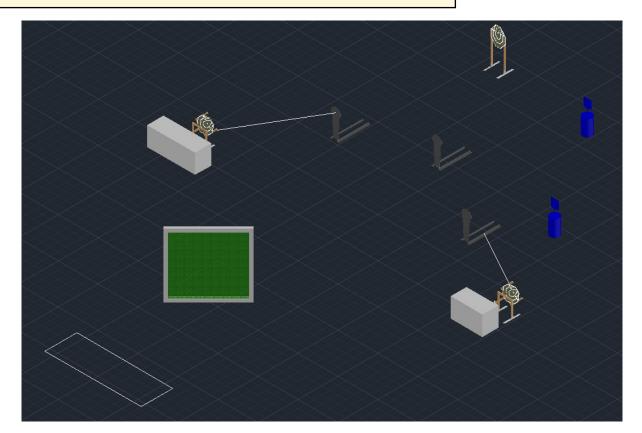

| CoF                        | Comstock - Short                             | Points     | 60 p  |
|----------------------------|----------------------------------------------|------------|-------|
| Targets                    | 4 paper, 1 popper, 3 plates, Total 8 targets | Min rounds | 12    |
| Firearm                    | Handgun                                      | Match-%    | 4.90% |
|                            |                                              |            |       |
| Procedure                  | On signal engage all targets.                |            |       |
| Starting position          | Standing in box facing downrange.            |            |       |
| Firearm ready<br>condition | Gun loaded & holstered.                      |            |       |
| Start on                   | Audible signal                               |            |       |
| Stop on                    | Last shot                                    |            |       |
| Penalties                  | As per current edition of rules              |            |       |
| Safety angles              |                                              |            |       |
| Setup notes                |                                              |            |       |