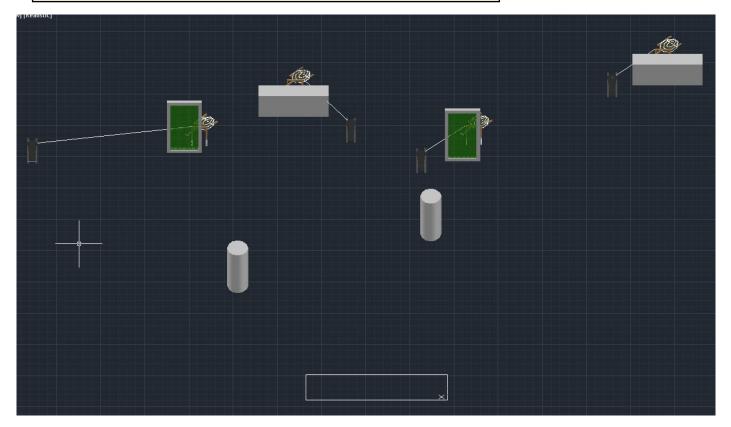

rent edition of rules                               |
| Safety angles           | L/R 90 degrees                                                |
| Setup notes             |                                                               |



| Procedure               | On signal engage all targets.   |
|-------------------------|---------------------------------|
| Starting position       | Standing on mark.               |
| Firearm ready condition | Gun loaded & holstered.         |
| Start on                | Audible signal                  |
| Stop on                 | Last shot                       |
| Penalties               | As per current edition of rules |
| Safety angles           | Painted poles                   |
| Setup notes             |                                 |



| CoF     | Comstock - Short                   | Points     | 60 p  |
|---------|------------------------------------|------------|-------|
| Targets | 4 paper, 4 popper, Total 8 targets | Min rounds | 12    |
| Firearm | Handgun                            | Match-%    | 4.90% |

| Procedure               | On signal engage all targets.                                                      |
|-------------------------|------------------------------------------------------------------------------------|
| Starting position       | Standing on mark.                                                                  |
| Firearm ready condition | Chamber and magwell empty.                                                         |
| Start on                | Audible signal