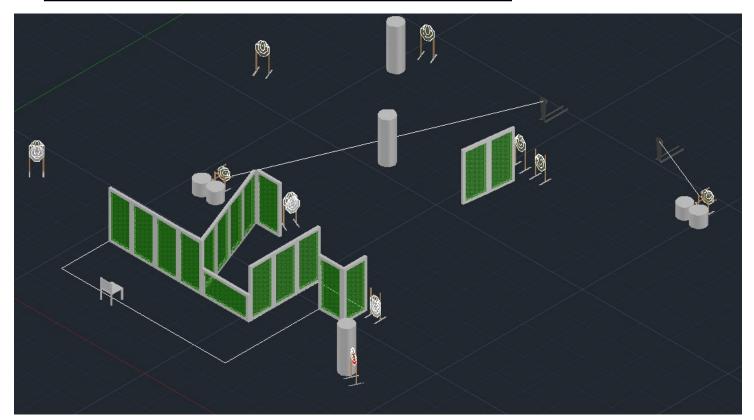

| CoF     | Comstock - Short                             | Points     | 55 p  |
|---------|----------------------------------------------|------------|-------|
| Targets | 4 paper, 2 popper, 1 plates, Total 7 targets | Min rounds | 11    |
| Firearm | Handgun                                      | Match-%    | 4.49% |

| Procedure                  | On signal engage all targets.                         |
|----------------------------|-------------------------------------------------------|
| Starting position          | Standing relaxed on mark facing downrange.            |
| Firearm ready<br>condition | Gun loaded & holstered                                |
| Start on                   | Audible signal                                        |
| Stop on                    | Last shot                                             |
| Penalties                  | As per current edition of rules                       |
| Safety angles              |                                                       |
| Setup notes                | CP1 activates dropturner T1 that are visible at rest. |