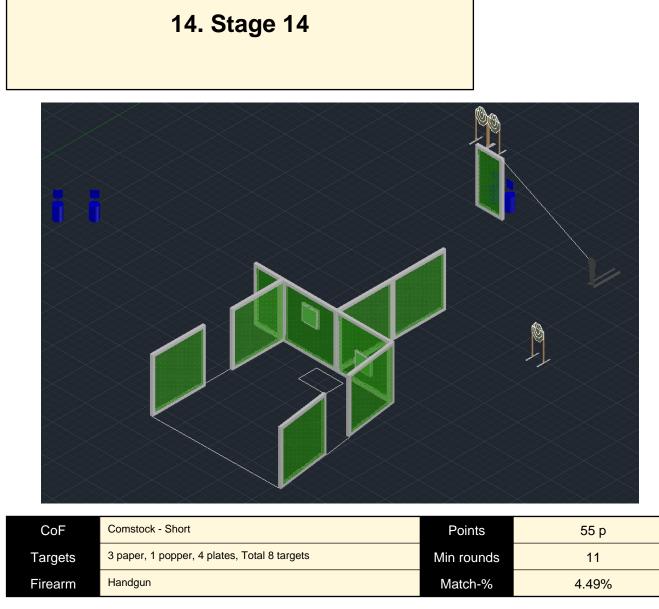

| CoF     | Comstock - Short                             | Points     | 55 p  |
|---------|----------------------------------------------|------------|-------|
| Targets | 4 paper, 2 popper, 1 plates, Total 7 targets | Min rounds | 11    |
| Firearm | Handgun                                      | Match-%    | 4.49% |

| Procedure                  | On signal engage all targets.                         |
|----------------------------|-------------------------------------------------------|
| Starting position          | Standing relaxed on mark facing downrange.            |
| Firearm ready<br>condition | Gun loaded & holstered                                |
| Start on                   | Audible signal                                        |
| Stop on                    | Last shot                                             |
| Penalties                  | As per current edition of rules                       |
| Safety angles              |                                                       |
| Setup notes                | CP1 activates dropturner T1 that are visible at rest. |