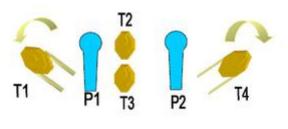

14meter

STATION 2 Short Points: Rounds:

50 10 4 IPSC Targets + 2 IPSC Popper 14 m Targets: Distance:

Starting position:

Procedure:

IPSC Popper 1 releases moving IPSC Target 1. IPSC Popper 2 releases moving IPSC Target 4. Moving IPSC Targets remain visible at rest.

| Procedure             | IPSC Popper 1 releases moving IPSC Target 1. IPSC Popper 2 releases moving IPSC Target 4. Moving IPSC Targets remain visible at rest. |
|-----------------------|---------------------------------------------------------------------------------------------------------------------------------------|
| Starting position     | Gun loaded & holstered                                                                                                                |
| Firearm ready         |                                                                                                                                       |
| condition<br>Start on | Audible signal                                                                                                                        |
|                       | Addible signal                                                                                                                        |
| Stop on               | Last shot                                                                                                                             |
| Penalties             | As per current edition of rules                                                                                                       |
| Safety angles         | L/R                                                                                                                                   |
| Setup notes           | Chartle Coard It https://sheetreesprit.com. 2004.04.40.05.50                                                                          |