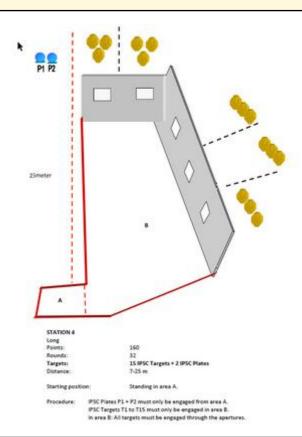

| CoF     | Comstock - Long                      | Points     | 160 p  |
|---------|--------------------------------------|------------|--------|
| Targets | 15 paper, 2 plates, Total 17 targets | Min rounds | 32     |
| Firearm | Handgun                              | Match-%    | 29.63% |

| Procedure             | IPSC Plates P1 + P2 must only be engaged from area A. IPSC Targets T1 - T15 must only be engaged in area B. In area B: All targets must be engaged through the apertures. |
|-----------------------|---------------------------------------------------------------------------------------------------------------------------------------------------------------------------|
| Starting position     | In area A. Gun loaded & holstered                                                                                                                                         |
| Firearm ready         |                                                                                                                                                                           |
| condition<br>Start on | Audible signal                                                                                                                                                            |
| Start on              | Addible Signal                                                                                                                                                            |
| Stop on               | Last shot                                                                                                                                                                 |
| Penalties             | As per current edition of rules                                                                                                                                           |
| Safety angles         | L/R                                                                                                                                                                       |
| Setup notes           | Chaptin Court It https://shaptingspii.com. 2004.04.40.05.50                                                                                                               |