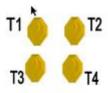

14meter

STATION 1 Short Points: Rounds: Targets: Distance:

40 8 4 IPSC Targets 14 m

Starting position: Start by the table. .

Procedure:

IPSC Targets T1+T2 must be engaged above the table. IPSC Targets T3+T4 must be engaged under the table.

| Procedure         | Start: Standing behind table. IPSC Targets T1+T2 must be engaged above table. IPSC Targets T3+T4 must be engaged under table. |
|-------------------|-------------------------------------------------------------------------------------------------------------------------------|
| Starting position | Gun loaded & holstered                                                                                                        |
| Firearm ready     |                                                                                                                               |
| condition         | A cultiful and more in                                                                                                        |
| Start on          | Audible signal                                                                                                                |
| Stop on           | Last shot                                                                                                                     |
| Penalties         | As per current edition of rules                                                                                               |
| Safety angles     | L/R                                                                                                                           |
| Setup notes       | Shootin Score It https://ehootrecoreit.com 2024-04-18 05:53                                                                   |