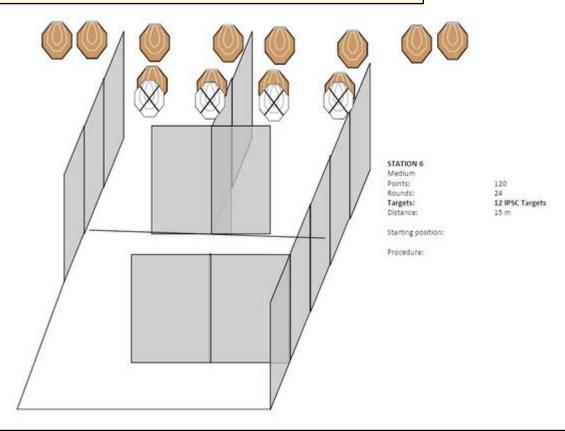

| CoF     | Comstock - Medium                      | Points     | 120 p  |
|---------|----------------------------------------|------------|--------|
| Targets | 12 paper, 4 no-shoot, Total 12 targets | Min rounds | 24     |
| Firearm | Handgun                                | Match-%    | 22.22% |

| Procedure               |                                 |
|-------------------------|---------------------------------|
| Starting position       | Gun loaded & holstered          |
| Firearm ready condition |                                 |
| Start on                | Audible signal                  |
| Stop on                 | Last shot                       |
| Penalties               | As per current edition of rules |
| Safety angles           | L/R                             |
| Setup notes             |                                 |