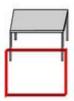

14meter

STATION 1 Short Points: Rounds: Targets: Distance:

40 8 4 IPSC Targets 14 m

Starting position: Start by the table. .

Procedure:

IPSC Targets T1+T2 must be engaged above the table. IPSC Targets T3+T4 must be engaged under the table.

| Procedure         | Start: Standing behind table. IPSC Targets T1+T2 must be engaged above table. IPSC Targets T3+T4 must be engaged under table. |
|-------------------|-------------------------------------------------------------------------------------------------------------------------------|
| Starting position | Gun loaded & holstered                                                                                                        |
| Firearm ready     |                                                                                                                               |
| condition         | A cultiful and more in                                                                                                        |
| Start on          | Audible signal                                                                                                                |
| Stop on           | Last shot                                                                                                                     |
| Penalties         | As per current edition of rules                                                                                               |
| Safety angles     | L/R                                                                                                                           |
| Setup notes       | Shootin Score It https://ehootrecoreit.com 2024-04-18 05:53                                                                   |