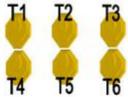

14meter

STATION 3

Short Points:

60

Rounds:

12 6 IPSC Targets

Targets: Distance:

14 m

Starting position:

Procedure:

Engage targets T1-T3 with a minimum of 2 rounds each. Perform mandatory reload.

Engage targets T4-T6 with a minimum of 2 rounds each.

| CoF     | Comstock - Short         | Points     | 60 p   |
|---------|--------------------------|------------|--------|
| Targets | 6 paper, Total 6 targets | Min rounds | 12     |
| Firearm | Handgun                  | Match-%    | 11.11% |

| Procedure               | Engage targets T1-T3 with a minimum of 2 rounds each. Perform mandatory reload. Engage targets T4-T6 with a minimum of 2 rounds each. |
|-------------------------|---------------------------------------------------------------------------------------------------------------------------------------|
| Starting position       | Gun loaded & holstered                                                                                                                |
| Firearm ready condition |                                                                                                                                       |
| Start on                | Audible signal                                                                                                                        |
| Stop on                 | Last shot                                                                                                                             |
| Penalties               | As per current edition of rules                                                                                                       |
| Safety angles           | L/R                                                                                                                                   |
| Setup notes             |                                                                                                                                       |