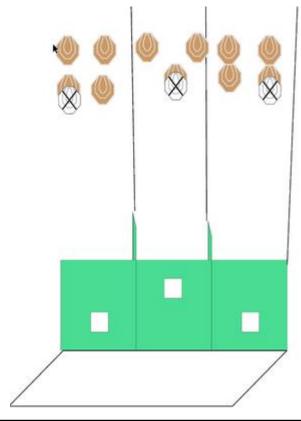

STATION 5 Medium Points: Rounds: Targets: Distance:

110 22 11 IPSC Targets 15 m

Starting position: Procedure:

| CoF     | Comstock - Medium                      | Points     | 110 p  |
|---------|----------------------------------------|------------|--------|
| Targets | 11 paper, 3 no-shoot, Total 11 targets | Min rounds | 22     |
| Firearm | Handgun                                | Match-%    | 20.37% |

| Procedure               |                                 |
|-------------------------|---------------------------------|
| Starting position       | Gun loaded & holstered          |
| Firearm ready condition |                                 |
| Start on                | Audible signal                  |
| Stop on                 | Last shot                       |
| Penalties               | As per current edition of rules |
| Safety angles           | L/R                             |
| Setup notes             |                                 |