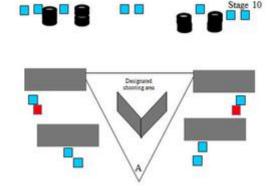

Stage 10

| Stageinfo                         |                              |                  |                              |                                              |  |
|-----------------------------------|------------------------------|------------------|------------------------------|----------------------------------------------|--|
| TYPE:                             | Med                          | ium Course.      | TARGETS:                     | 14 IPSC Metal Plates<br>2 No Shoots          |  |
|                                   |                              |                  | NUMBER OF<br>ROUNDS          | 14 Rounds Birdshot                           |  |
| DISTANCES:                        | 8-14                         | M.               | MAX POINTS:                  | 70 Points.                                   |  |
| START:<br>STOP:                   | Audible signal<br>Last shot. |                  | PENALTIES:                   | As per current edition of IPSC Rule<br>Book. |  |
| START POSITION: Standing at A wit |                              |                  | within the designated shooti | ng area Gun loaded option 1 as per           |  |
| PROCEDURE: 0                      |                              | On the start sig | mal, engage all targets      |                                              |  |
| DESIGN NOTE                       | S:                           |                  |                              |                                              |  |
| BRIEFING NOTES: Safety Angles:    |                              | 90/90/90.        |                              |                                              |  |

| CoF     | Comstock - Medium                       | Points     | 70 p   |
|---------|-----------------------------------------|------------|--------|
| Targets | 14 plates, 2 no-shoot, Total 14 targets | Min rounds | 14     |
| Firearm | Shotgun                                 | Match-%    | 10.07% |

| Procedure               |                                                             |
|-------------------------|-------------------------------------------------------------|
| Starting position       | 1                                                           |
| Firearm ready condition | 8.2.2.1                                                     |
| Start on                | Audible signal                                              |
| Stop on                 | Last shot                                                   |
| Penalties               | As per current edition of rules                             |
| Safety angles           | L/R                                                         |
| Setup notes             | Shootin Score It https://ehootreegrait.com 2025.07.27.04:52 |