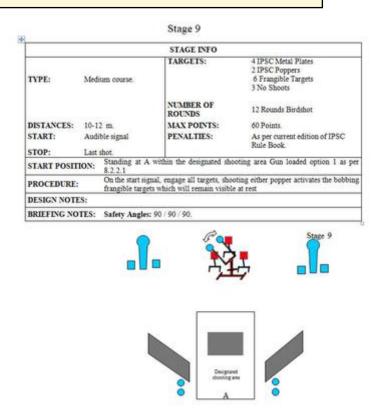

Shoot'n Score It https://shootnscoreit.com -- 2025-07-27 04:52

Stage 7

|                                  |      |                                                                                                                                                                                                                                                                                                                                                                                                                                                                                                                                                                                                                                                                                                                                                                                                                                                                                                                                                                                                                                                                                                                                                                                                                                                                                                                                                                                                                                                                                                                                                                                                                                                                                                                                                                                                                                                                                                                                                                                                                                                                                                                                | STAGE INFO                                                                                                                                                                                                                                                                                                                                                                                                                                                                                                                                                                                                                                                                                                                                                                                                                                                                                                                                                                                                                                                                                                                                                                                                                                                                                                                                                                                                                                                                                                                                                                                                                                                                                                                                                                                                                                                                                                                                                                                                                                                                                                                    |                                              |  |
|----------------------------------|------|--------------------------------------------------------------------------------------------------------------------------------------------------------------------------------------------------------------------------------------------------------------------------------------------------------------------------------------------------------------------------------------------------------------------------------------------------------------------------------------------------------------------------------------------------------------------------------------------------------------------------------------------------------------------------------------------------------------------------------------------------------------------------------------------------------------------------------------------------------------------------------------------------------------------------------------------------------------------------------------------------------------------------------------------------------------------------------------------------------------------------------------------------------------------------------------------------------------------------------------------------------------------------------------------------------------------------------------------------------------------------------------------------------------------------------------------------------------------------------------------------------------------------------------------------------------------------------------------------------------------------------------------------------------------------------------------------------------------------------------------------------------------------------------------------------------------------------------------------------------------------------------------------------------------------------------------------------------------------------------------------------------------------------------------------------------------------------------------------------------------------------|-------------------------------------------------------------------------------------------------------------------------------------------------------------------------------------------------------------------------------------------------------------------------------------------------------------------------------------------------------------------------------------------------------------------------------------------------------------------------------------------------------------------------------------------------------------------------------------------------------------------------------------------------------------------------------------------------------------------------------------------------------------------------------------------------------------------------------------------------------------------------------------------------------------------------------------------------------------------------------------------------------------------------------------------------------------------------------------------------------------------------------------------------------------------------------------------------------------------------------------------------------------------------------------------------------------------------------------------------------------------------------------------------------------------------------------------------------------------------------------------------------------------------------------------------------------------------------------------------------------------------------------------------------------------------------------------------------------------------------------------------------------------------------------------------------------------------------------------------------------------------------------------------------------------------------------------------------------------------------------------------------------------------------------------------------------------------------------------------------------------------------|----------------------------------------------|--|
| TYPE:                            | Shor | t Course.                                                                                                                                                                                                                                                                                                                                                                                                                                                                                                                                                                                                                                                                                                                                                                                                                                                                                                                                                                                                                                                                                                                                                                                                                                                                                                                                                                                                                                                                                                                                                                                                                                                                                                                                                                                                                                                                                                                                                                                                                                                                                                                      | TARGETS:                                                                                                                                                                                                                                                                                                                                                                                                                                                                                                                                                                                                                                                                                                                                                                                                                                                                                                                                                                                                                                                                                                                                                                                                                                                                                                                                                                                                                                                                                                                                                                                                                                                                                                                                                                                                                                                                                                                                                                                                                                                                                                                      | 3 IPSC Metal Plates<br>4 IPSC Poppers        |  |
|                                  |      |                                                                                                                                                                                                                                                                                                                                                                                                                                                                                                                                                                                                                                                                                                                                                                                                                                                                                                                                                                                                                                                                                                                                                                                                                                                                                                                                                                                                                                                                                                                                                                                                                                                                                                                                                                                                                                                                                                                                                                                                                                                                                                                                | NUMBER OF<br>ROUNDS                                                                                                                                                                                                                                                                                                                                                                                                                                                                                                                                                                                                                                                                                                                                                                                                                                                                                                                                                                                                                                                                                                                                                                                                                                                                                                                                                                                                                                                                                                                                                                                                                                                                                                                                                                                                                                                                                                                                                                                                                                                                                                           | 7 Rounds Birdshot                            |  |
| DISTANCES:                       | 10-1 | 2 m.                                                                                                                                                                                                                                                                                                                                                                                                                                                                                                                                                                                                                                                                                                                                                                                                                                                                                                                                                                                                                                                                                                                                                                                                                                                                                                                                                                                                                                                                                                                                                                                                                                                                                                                                                                                                                                                                                                                                                                                                                                                                                                                           | MAX POINTS:                                                                                                                                                                                                                                                                                                                                                                                                                                                                                                                                                                                                                                                                                                                                                                                                                                                                                                                                                                                                                                                                                                                                                                                                                                                                                                                                                                                                                                                                                                                                                                                                                                                                                                                                                                                                                                                                                                                                                                                                                                                                                                                   | 35 Points.                                   |  |
| START:                           | Aud  | ible signal                                                                                                                                                                                                                                                                                                                                                                                                                                                                                                                                                                                                                                                                                                                                                                                                                                                                                                                                                                                                                                                                                                                                                                                                                                                                                                                                                                                                                                                                                                                                                                                                                                                                                                                                                                                                                                                                                                                                                                                                                                                                                                                    | PENALTIES:                                                                                                                                                                                                                                                                                                                                                                                                                                                                                                                                                                                                                                                                                                                                                                                                                                                                                                                                                                                                                                                                                                                                                                                                                                                                                                                                                                                                                                                                                                                                                                                                                                                                                                                                                                                                                                                                                                                                                                                                                                                                                                                    | As per current edition of IPSC Rule<br>Book. |  |
| STOP:                            | Last | shot.                                                                                                                                                                                                                                                                                                                                                                                                                                                                                                                                                                                                                                                                                                                                                                                                                                                                                                                                                                                                                                                                                                                                                                                                                                                                                                                                                                                                                                                                                                                                                                                                                                                                                                                                                                                                                                                                                                                                                                                                                                                                                                                          | 1                                                                                                                                                                                                                                                                                                                                                                                                                                                                                                                                                                                                                                                                                                                                                                                                                                                                                                                                                                                                                                                                                                                                                                                                                                                                                                                                                                                                                                                                                                                                                                                                                                                                                                                                                                                                                                                                                                                                                                                                                                                                                                                             |                                              |  |
| START POSIT                      | ION: | Standing anyv<br>8.2.2.1                                                                                                                                                                                                                                                                                                                                                                                                                                                                                                                                                                                                                                                                                                                                                                                                                                                                                                                                                                                                                                                                                                                                                                                                                                                                                                                                                                                                                                                                                                                                                                                                                                                                                                                                                                                                                                                                                                                                                                                                                                                                                                       | there within the designated s                                                                                                                                                                                                                                                                                                                                                                                                                                                                                                                                                                                                                                                                                                                                                                                                                                                                                                                                                                                                                                                                                                                                                                                                                                                                                                                                                                                                                                                                                                                                                                                                                                                                                                                                                                                                                                                                                                                                                                                                                                                                                                 | shooting area. Gun loaded option 2 as per    |  |
| PROCEDURE: On the start sign     |      | gnal, engage all targets                                                                                                                                                                                                                                                                                                                                                                                                                                                                                                                                                                                                                                                                                                                                                                                                                                                                                                                                                                                                                                                                                                                                                                                                                                                                                                                                                                                                                                                                                                                                                                                                                                                                                                                                                                                                                                                                                                                                                                                                                                                                                                       |                                                                                                                                                                                                                                                                                                                                                                                                                                                                                                                                                                                                                                                                                                                                                                                                                                                                                                                                                                                                                                                                                                                                                                                                                                                                                                                                                                                                                                                                                                                                                                                                                                                                                                                                                                                                                                                                                                                                                                                                                                                                                                                               |                                              |  |
| DESIGN NOTI                      | ES:  |                                                                                                                                                                                                                                                                                                                                                                                                                                                                                                                                                                                                                                                                                                                                                                                                                                                                                                                                                                                                                                                                                                                                                                                                                                                                                                                                                                                                                                                                                                                                                                                                                                                                                                                                                                                                                                                                                                                                                                                                                                                                                                                                |                                                                                                                                                                                                                                                                                                                                                                                                                                                                                                                                                                                                                                                                                                                                                                                                                                                                                                                                                                                                                                                                                                                                                                                                                                                                                                                                                                                                                                                                                                                                                                                                                                                                                                                                                                                                                                                                                                                                                                                                                                                                                                                               |                                              |  |
| BRIEFING NOTES: Safety Angles: 9 |      | £ 90 / 90 / 90,                                                                                                                                                                                                                                                                                                                                                                                                                                                                                                                                                                                                                                                                                                                                                                                                                                                                                                                                                                                                                                                                                                                                                                                                                                                                                                                                                                                                                                                                                                                                                                                                                                                                                                                                                                                                                                                                                                                                                                                                                                                                                                                |                                                                                                                                                                                                                                                                                                                                                                                                                                                                                                                                                                                                                                                                                                                                                                                                                                                                                                                                                                                                                                                                                                                                                                                                                                                                                                                                                                                                                                                                                                                                                                                                                                                                                                                                                                                                                                                                                                                                                                                                                                                                                                                               |                                              |  |
|                                  | _    | the state of the s | CONTRACTOR OF THE PARTY OF THE |                                              |  |

| CoF     | Comstock - Short                    | Points     | 35 p  |
|---------|-------------------------------------|------------|-------|
| Targets | 4 popper, 3 plates, Total 7 targets | Min rounds | 7     |
| Firearm | Shotgun                             | Match-%    | 5.04% |

| Procedure               |                                                             |
|-------------------------|-------------------------------------------------------------|
| Starting position       | 2                                                           |
| Firearm ready condition | 8.2.2.1                                                     |
| Start on                | Audible signal                                              |
| Stop on                 | Last shot                                                   |
| Penalties               | As per current edition of rules                             |
| Safety angles           | L/R                                                         |
| Setup notes             | Chartle Coard It https://sheatrasserit.com 2005 07 07 04 50 |