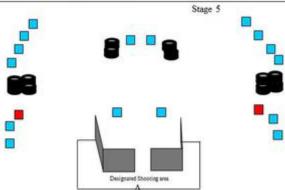

## Stage 5

|                 |                              | STAGE INFO                |                                            |  |
|-----------------|------------------------------|---------------------------|--------------------------------------------|--|
| TYPE:           | Medium course.               | TARGETS:                  | 16 IPSC Metal Plates<br>2 No Shoots        |  |
|                 |                              | NUMBER OF<br>ROUNDS       | 16 Rounds Birdshot                         |  |
| DISTANCES:      | 6-10 m.                      | MAX POINTS:               | 80 Points.                                 |  |
| START:<br>STOP: | Audible signal<br>Last shot. | PENALTIES:                | As per current edition of IPSC Ru<br>Book. |  |
| START POSIT     | ION: Standing at A.          | Gun loaded option 1. as p | per 8.2.2.1                                |  |
| PROCEDURE:      | On the start si              | gnal, engage all targets. |                                            |  |
| DESIGN NOTE     | ES:                          |                           |                                            |  |
| BRIEFING NO     | TES: Safety Angles           | : 90 / 90 / 90,           |                                            |  |
|                 |                              |                           |                                            |  |

| CoF     | Comstock - Medium                       | Points     | 80 p   |
|---------|-----------------------------------------|------------|--------|
| Targets | 16 plates, 2 no-shoot, Total 16 targets | Min rounds | 16     |
| Firearm | Shotgun                                 | Match-%    | 11.51% |

| Procedure               |                                                             |
|-------------------------|-------------------------------------------------------------|
| Starting position       | 8.2.2.1                                                     |
| Firearm ready condition | 1                                                           |
| Start on                | Audible signal                                              |
| Stop on                 | Last shot                                                   |
| Penalties               | As per current edition of rules                             |
| Safety angles           | L/R                                                         |
| Setup notes             | Chartle Coard It https://shaatraaardi.com. 2005 07 07 04 50 |