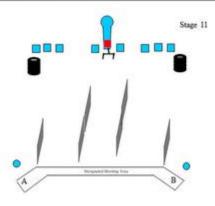

|             |      |                                         | Stage 11                   |                                                                            |  |
|-------------|------|-----------------------------------------|----------------------------|----------------------------------------------------------------------------|--|
|             |      |                                         | STAGE INFO                 |                                                                            |  |
| TYPE:       | Med  | ium course.                             | TARGETS:                   | 8 IPSC Metal Plates<br>1 IPSC Poppers<br>2 Frangible Targets<br>1 No Shoot |  |
|             |      |                                         | NUMBER OF<br>ROUNDS        | 11 Rounds Birdshot                                                         |  |
| DISTANCES:  | 6-1  | 2 M                                     | MAX POINTS:                | 55 Points.                                                                 |  |
| START:      | Andi | ble signal                              | PENALTIES:                 | As per current edition of IPSC Rule<br>Book                                |  |
| STOP:       | Last | shot.                                   |                            |                                                                            |  |
| START POSIT | TON: | Standing anyw<br>8.2.2.2                | here within the designated | shooting area Gun loaded option 1 as per                                   |  |
| PROCEDURE:  |      | On the start signal, engage all targets |                            |                                                                            |  |
| DESIGN NOT  | ES:  |                                         |                            |                                                                            |  |
| BRIEFING NO | TES: | Safety Angles                           | : 90 / 90 / 90,            |                                                                            |  |

| CoF     | Comstock - Medium                                             | Points     | 55 p  |
|---------|---------------------------------------------------------------|------------|-------|
| Targets | 1 popper, 8 plates, 2 frangible, 1 no-shoot, Total 11 targets | Min rounds | 11    |
| Firearm | Shotgun                                                       | Match-%    | 7.91% |

| Procedure               |                                                             |
|-------------------------|-------------------------------------------------------------|
| Starting position       | 1                                                           |
| Firearm ready condition | 8.2.2.1                                                     |
| Start on                | Audible signal                                              |
| Stop on                 | Last shot                                                   |
| Penalties               | As per current edition of rules                             |
| Safety angles           | L/R                                                         |
| Setup notes             | Chartle Coard It https://shaatraaardi.com. 2005 07 07 04 50 |