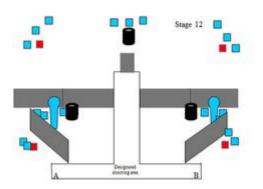

Stage 12

|             |      |                                         | STAGE INFO                 |                                                       |  |
|-------------|------|-----------------------------------------|----------------------------|-------------------------------------------------------|--|
| TYPE:       | Long | course.                                 | TARGETS:                   | 19 IPSC Metal Plates<br>2 IPSC Poppers<br>4 No Shoots |  |
|             |      |                                         | NUMBER OF<br>ROUNDS        | 21 Rounds Birdshot                                    |  |
| DISTANCES:  | 7-1  | 8 m.                                    | MAX POINTS:                | 105 Points.                                           |  |
| START:      | Aud  | ble signal                              | PENALTIES:                 | As per current edition of IPSC Rule<br>Book           |  |
| STOP:       | Last |                                         |                            |                                                       |  |
| START POSIT | 10N: | Standing at A<br>8.2.2.1                | or B within the designated | shooting area Gun loaded option 1 as per              |  |
| PROCEDURE:  |      | On the start signal, engage all targets |                            |                                                       |  |
| DESIGN NOTE | ES:  |                                         |                            |                                                       |  |
| BRIEFING NO | TES: | Safety Angle                            | e 90 / 90 / 90             |                                                       |  |

| CoF     | Comstock - Long                                   | Points     | 105 p  |
|---------|---------------------------------------------------|------------|--------|
| Targets | 2 popper, 19 plates, 4 no-shoot, Total 21 targets | Min rounds | 21     |
| Firearm | Shotgun                                           | Match-%    | 15.11% |

| Procedure               |                                 |
|-------------------------|---------------------------------|
| Starting position       | 1                               |
| Firearm ready condition | 8.2.2.1                         |
| Start on                | Audible signal                  |
| Stop on                 | Last shot                       |
| Penalties               | As per current edition of rules |
| Safety angles           | L/R                             |
| Setup notes             |                                 |