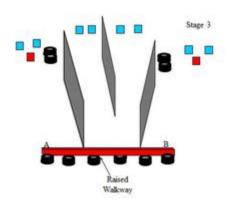

Stage 3

|                                  |      |                               | STAGE INFO          |                                              |  |
|----------------------------------|------|-------------------------------|---------------------|----------------------------------------------|--|
| TYPE:                            | Shor | t course.                     | TARGETS:            | 8 IPSC Metal Plates<br>2 No Shoots           |  |
|                                  |      |                               | NUMBER OF<br>ROUNDS | 8 Rounds Birdshot                            |  |
| DISTANCES                        | 8-15 | m.                            | MAX POINTS:         | 40 Points.                                   |  |
| START:                           |      | ble signal                    | PENALTIES:          | As per current edition of IPSC Rule<br>Book. |  |
| STOP:                            | Last | shot.                         |                     |                                              |  |
| START POSITION: Standing at A of |      | or B Gun loaded option 1.     | as per 8.2.2.1      |                                              |  |
| PROCEDURE: On the start sig      |      | gnal, engage all targets from | the raised walkway  |                                              |  |
| DESIGN NO                        | TES: |                               |                     |                                              |  |
| BRIEFING NOTES: Safety Angles: 9 |      |                               | ic 90 / 90 / 90.    |                                              |  |

| CoF     | Comstock - Short                      | Points     | 40 p  |
|---------|---------------------------------------|------------|-------|
| Targets | 8 plates, 2 no-shoot, Total 8 targets | Min rounds | 8     |
| Firearm | Shotgun                               | Match-%    | 5.76% |

| Procedure               |                                 |
|-------------------------|---------------------------------|
| Starting position       | 8.2.2.1                         |
| Firearm ready condition | 1                               |
| Start on                | Audible signal                  |
| Stop on                 | Last shot                       |
| Penalties               | As per current edition of rules |
| Safety angles           | L/R                             |
| Setup notes             |                                 |