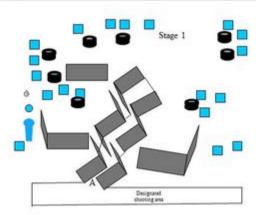

|                   |             |               | Stage 1                                        |                                                                          |  |
|-------------------|-------------|---------------|------------------------------------------------|--------------------------------------------------------------------------|--|
|                   |             |               | STAGE INFO                                     |                                                                          |  |
| ТУРЕ:             | Long Course |               | TARGETS:                                       | 19 IPSC Metal Plates<br>1 IPSC Popper<br>1 Double Value Frangible Target |  |
|                   |             |               | NUMBER OF<br>ROUNDS                            | 21 Rounds Birdshot                                                       |  |
| DISTANCES:        | 6-15        | m.            | MAX POINTS:                                    | 130 Points.                                                              |  |
| START:            | Audi        | ble signal    | PENALTIES:                                     | As per current edition of IPSC Rule<br>Book                              |  |
| STOP:             | Last        | shot.         |                                                | arven.                                                                   |  |
| START POSIT       | TON:        | Standing at A | Gun Option 1 as per 8.2.2.                     | 1                                                                        |  |
|                   |             |               | signal, engage all target:<br>frangible target | s, the Popper activates a double value                                   |  |
| DESIGN NOT        | ES:         |               | 0.0000000000000000000000000000000000000        |                                                                          |  |
| BRIEFING NOTES: S |             | Safety Angles | s: 90 /90 /90                                  |                                                                          |  |

| CoF     | Comstock - Long                                    | Points     | 110 p  |
|---------|----------------------------------------------------|------------|--------|
| Targets | 1 popper, 19 plates, 2 frangible, Total 22 targets | Min rounds | 22     |
| Firearm | Shotgun                                            | Match-%    | 15.83% |

| Procedure               |                                           |
|-------------------------|-------------------------------------------|
| Starting position       | 8.2.2.1                                   |
| Firearm ready condition | 1                                         |
| Start on                | Audible signal                            |
| Stop on                 | Last shot                                 |
| Penalties               | As per current edition of rules           |
| Safety angles           | L/R                                       |
| Setup notes             | 2 Frangibles on COF as it si Double Value |