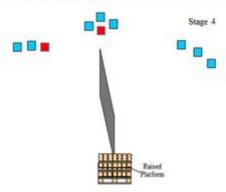

Stage 4

|                             |                              |                               | STAGE INFO                 |                                             |  |
|-----------------------------|------------------------------|-------------------------------|----------------------------|---------------------------------------------|--|
| TYPE:                       | Shor                         | t course.                     | TARGETS:                   | 8 IPSC Metal Plates<br>2 No Shoots          |  |
|                             |                              |                               | NUMBER OF<br>ROUNDS        | 8 Rounds Birdshot                           |  |
| DISTANCES:                  | 8 - 1                        | Om.                           | MAX POINTS:                | 40 Points.                                  |  |
| START:<br>STOP:             | Audible signal<br>Last shot. |                               | PENALTIES:                 | As per current edition of IPSC Rul<br>Book. |  |
| START POSIT                 | ION:                         | Standing on ra                | ised platform Gun option 3 | as per 8.2.2.1                              |  |
| PROCEDURE: On the start sig |                              | gnal, engage all targets from | m the raised platform      |                                             |  |
| DESIGN NOTE                 | ES:                          |                               |                            |                                             |  |
| BRIEFING NO                 | TES:                         | Safety Angle                  | : 90 / 90 / 90.            |                                             |  |

| CoF     | Comstock - Short                      | Points     | 40 p  |
|---------|---------------------------------------|------------|-------|
| Targets | 8 plates, 2 no-shoot, Total 8 targets | Min rounds | 8     |
| Firearm | Shotgun                               | Match-%    | 5.76% |

| Procedure               |                                 |
|-------------------------|---------------------------------|
| Starting position       | 8.2.2.1                         |
| Firearm ready condition | 3                               |
| Start on                | Audible signal                  |
| Stop on                 | Last shot                       |
| Penalties               | As per current edition of rules |
| Safety angles           | L/R                             |
| Setup notes             |                                 |