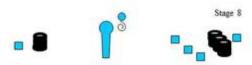

Stage 8

|                 |      |              | STAGE INFO                                      |                                                                          |  |
|-----------------|------|--------------|-------------------------------------------------|--------------------------------------------------------------------------|--|
| TYPE:           | Shor | t course.    | TARGETS:                                        | 5 IPSC Metal Plates<br>1 IPSC Poppers<br>1 Double Value Frangible Target |  |
|                 |      |              | NUMBER OF<br>ROUNDS                             | 7 Rounds Birdshot                                                        |  |
| DISTANCES: 8-1  |      | – 10 m.      | MAX POINTS:                                     | 40 Points.                                                               |  |
| START:<br>STOP: | Audi | ble signal   | PENALTIES:                                      | As per current edition of IPSC Rule<br>Book.                             |  |
| START POSIT     |      | NORTH BY     | where within the designated s                   | hooting area. Gun loaded option 1 as per                                 |  |
| PROCEDURE:      | 85   |              | signal, engage all targets,<br>frangible target | the Popper activates the double value                                    |  |
| DESIGN NOTE     | S:   |              |                                                 |                                                                          |  |
| BRIEFING NO     | TES: | Safety Angle | s: 90 / 90 / 90.                                |                                                                          |  |

| CoF     | Comstock - Short                                 | Points     | 35 p  |
|---------|--------------------------------------------------|------------|-------|
| Targets | 1 popper, 5 plates, 2 frangible, Total 8 targets | Min rounds | 7     |
| Firearm | Shotgun                                          | Match-%    | 5.04% |

| Procedure               |                                            |
|-------------------------|--------------------------------------------|
| Starting position       | 1                                          |
| Firearm ready condition | 8.2.2.1                                    |
| Start on                | Audible signal                             |
| Stop on                 | Last shot                                  |
| Penalties               | As per current edition of rules            |
| Safety angles           | L/R                                        |
| Setup notes             | 2 Frangilbles on COF as it is double value |