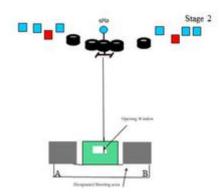

Stage 2

|                            |      |               | STAGE INFO                                                  |                                                          |  |
|----------------------------|------|---------------|-------------------------------------------------------------|----------------------------------------------------------|--|
| TYPE:                      | Shor | t course.     | TARGETS:                                                    | 6 IPSC Metal Plates<br>2 No Shoots<br>1 Frangible Target |  |
|                            |      |               | NUMBER OF<br>ROUNDS                                         | 7 Rounds Birdshot                                        |  |
| DISTANCES: 8 1             |      | 0 m.          | MAX POINTS:                                                 | 35 Points                                                |  |
| START:                     | Aud  | ble signal    | d PENALTIES:                                                | As per current edition of IPSC Rule<br>Book.             |  |
| STOP:                      | Last | shot.         |                                                             |                                                          |  |
| START POSIT                | ION: | Standing at A | or B Gun Option 1 as per 8                                  | 8.2.2.1                                                  |  |
|                            |      |               | gnal, engage all targets, op<br>t which will remain visible | ening the window activates the bobbing<br>at rest        |  |
| DESIGN NOT                 | ES:  | W 88          |                                                             |                                                          |  |
| BRIEFING NOTES: Safety Ang |      | Safety Angles | : 90 / 90 / 90                                              |                                                          |  |

| CoF     | Comstock - Short                                   | Points     | 35 p  |
|---------|----------------------------------------------------|------------|-------|
| Targets | 6 plates, 1 frangible, 2 no-shoot, Total 7 targets | Min rounds | 7     |
| Firearm | Shotgun                                            | Match-%    | 5.04% |

| Procedure               |                                                             |
|-------------------------|-------------------------------------------------------------|
| Starting position       | 1                                                           |
| Firearm ready condition | 8.2.2.1                                                     |
| Start on                | Audible signal                                              |
| Stop on                 | Last shot                                                   |
| Penalties               | As per current edition of rules                             |
| Safety angles           | L/R                                                         |
| Setup notes             | Chartle Coard It https://shaatraaardi.com. 2005 07 07 04 50 |