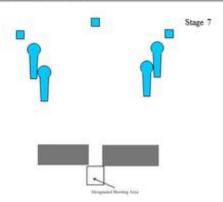

Shoot'n Score It https://shootnscoreit.com -- 2025-07-27 04:52

Stage 7

|                                  |      |                                                                                                                                                                                                                                                                                                                                                                                                                                                                                                                                                                                                                                                                                                                                                                                                                                                                                                                                                                                                                                                                                                                                                                                                                                                                                                                                                                                                                                                                                                                                                                                                                                                                                                                                                                                                                                                                                                                                                                                                                                                                                                                                | STAGE INFO                                                                                                                                                                                                                                                                                                                                                                                                                                                                                                                                                                                                                                                                                                                                                                                                                                                                                                                                                                                                                                                                                                                                                                                                                                                                                                                                                                                                                                                                                                                                                                                                                                                                                                                                                                                                                                                                                                                                                                                                                                                                                                                    |                                              |  |
|----------------------------------|------|--------------------------------------------------------------------------------------------------------------------------------------------------------------------------------------------------------------------------------------------------------------------------------------------------------------------------------------------------------------------------------------------------------------------------------------------------------------------------------------------------------------------------------------------------------------------------------------------------------------------------------------------------------------------------------------------------------------------------------------------------------------------------------------------------------------------------------------------------------------------------------------------------------------------------------------------------------------------------------------------------------------------------------------------------------------------------------------------------------------------------------------------------------------------------------------------------------------------------------------------------------------------------------------------------------------------------------------------------------------------------------------------------------------------------------------------------------------------------------------------------------------------------------------------------------------------------------------------------------------------------------------------------------------------------------------------------------------------------------------------------------------------------------------------------------------------------------------------------------------------------------------------------------------------------------------------------------------------------------------------------------------------------------------------------------------------------------------------------------------------------------|-------------------------------------------------------------------------------------------------------------------------------------------------------------------------------------------------------------------------------------------------------------------------------------------------------------------------------------------------------------------------------------------------------------------------------------------------------------------------------------------------------------------------------------------------------------------------------------------------------------------------------------------------------------------------------------------------------------------------------------------------------------------------------------------------------------------------------------------------------------------------------------------------------------------------------------------------------------------------------------------------------------------------------------------------------------------------------------------------------------------------------------------------------------------------------------------------------------------------------------------------------------------------------------------------------------------------------------------------------------------------------------------------------------------------------------------------------------------------------------------------------------------------------------------------------------------------------------------------------------------------------------------------------------------------------------------------------------------------------------------------------------------------------------------------------------------------------------------------------------------------------------------------------------------------------------------------------------------------------------------------------------------------------------------------------------------------------------------------------------------------------|----------------------------------------------|--|
| TYPE:                            | Shor | t Course.                                                                                                                                                                                                                                                                                                                                                                                                                                                                                                                                                                                                                                                                                                                                                                                                                                                                                                                                                                                                                                                                                                                                                                                                                                                                                                                                                                                                                                                                                                                                                                                                                                                                                                                                                                                                                                                                                                                                                                                                                                                                                                                      | TARGETS:                                                                                                                                                                                                                                                                                                                                                                                                                                                                                                                                                                                                                                                                                                                                                                                                                                                                                                                                                                                                                                                                                                                                                                                                                                                                                                                                                                                                                                                                                                                                                                                                                                                                                                                                                                                                                                                                                                                                                                                                                                                                                                                      | 3 IPSC Metal Plates<br>4 IPSC Poppers        |  |
|                                  |      |                                                                                                                                                                                                                                                                                                                                                                                                                                                                                                                                                                                                                                                                                                                                                                                                                                                                                                                                                                                                                                                                                                                                                                                                                                                                                                                                                                                                                                                                                                                                                                                                                                                                                                                                                                                                                                                                                                                                                                                                                                                                                                                                | NUMBER OF<br>ROUNDS                                                                                                                                                                                                                                                                                                                                                                                                                                                                                                                                                                                                                                                                                                                                                                                                                                                                                                                                                                                                                                                                                                                                                                                                                                                                                                                                                                                                                                                                                                                                                                                                                                                                                                                                                                                                                                                                                                                                                                                                                                                                                                           | 7 Rounds Birdshot                            |  |
| DISTANCES:                       | 10-1 | 2 m.                                                                                                                                                                                                                                                                                                                                                                                                                                                                                                                                                                                                                                                                                                                                                                                                                                                                                                                                                                                                                                                                                                                                                                                                                                                                                                                                                                                                                                                                                                                                                                                                                                                                                                                                                                                                                                                                                                                                                                                                                                                                                                                           | MAX POINTS:                                                                                                                                                                                                                                                                                                                                                                                                                                                                                                                                                                                                                                                                                                                                                                                                                                                                                                                                                                                                                                                                                                                                                                                                                                                                                                                                                                                                                                                                                                                                                                                                                                                                                                                                                                                                                                                                                                                                                                                                                                                                                                                   | 35 Points.                                   |  |
| START:                           | Aud  | ible signal                                                                                                                                                                                                                                                                                                                                                                                                                                                                                                                                                                                                                                                                                                                                                                                                                                                                                                                                                                                                                                                                                                                                                                                                                                                                                                                                                                                                                                                                                                                                                                                                                                                                                                                                                                                                                                                                                                                                                                                                                                                                                                                    | PENALTIES:                                                                                                                                                                                                                                                                                                                                                                                                                                                                                                                                                                                                                                                                                                                                                                                                                                                                                                                                                                                                                                                                                                                                                                                                                                                                                                                                                                                                                                                                                                                                                                                                                                                                                                                                                                                                                                                                                                                                                                                                                                                                                                                    | As per current edition of IPSC Rule<br>Book. |  |
| STOP:                            | Last | shot.                                                                                                                                                                                                                                                                                                                                                                                                                                                                                                                                                                                                                                                                                                                                                                                                                                                                                                                                                                                                                                                                                                                                                                                                                                                                                                                                                                                                                                                                                                                                                                                                                                                                                                                                                                                                                                                                                                                                                                                                                                                                                                                          | 1                                                                                                                                                                                                                                                                                                                                                                                                                                                                                                                                                                                                                                                                                                                                                                                                                                                                                                                                                                                                                                                                                                                                                                                                                                                                                                                                                                                                                                                                                                                                                                                                                                                                                                                                                                                                                                                                                                                                                                                                                                                                                                                             |                                              |  |
| START POSIT                      | ION: | Standing anyv<br>8.2.2.1                                                                                                                                                                                                                                                                                                                                                                                                                                                                                                                                                                                                                                                                                                                                                                                                                                                                                                                                                                                                                                                                                                                                                                                                                                                                                                                                                                                                                                                                                                                                                                                                                                                                                                                                                                                                                                                                                                                                                                                                                                                                                                       | there within the designated s                                                                                                                                                                                                                                                                                                                                                                                                                                                                                                                                                                                                                                                                                                                                                                                                                                                                                                                                                                                                                                                                                                                                                                                                                                                                                                                                                                                                                                                                                                                                                                                                                                                                                                                                                                                                                                                                                                                                                                                                                                                                                                 | shooting area. Gun loaded option 2 as per    |  |
| PROCEDURE: On the start sign     |      | gnal, engage all targets                                                                                                                                                                                                                                                                                                                                                                                                                                                                                                                                                                                                                                                                                                                                                                                                                                                                                                                                                                                                                                                                                                                                                                                                                                                                                                                                                                                                                                                                                                                                                                                                                                                                                                                                                                                                                                                                                                                                                                                                                                                                                                       |                                                                                                                                                                                                                                                                                                                                                                                                                                                                                                                                                                                                                                                                                                                                                                                                                                                                                                                                                                                                                                                                                                                                                                                                                                                                                                                                                                                                                                                                                                                                                                                                                                                                                                                                                                                                                                                                                                                                                                                                                                                                                                                               |                                              |  |
| DESIGN NOTI                      | ES:  |                                                                                                                                                                                                                                                                                                                                                                                                                                                                                                                                                                                                                                                                                                                                                                                                                                                                                                                                                                                                                                                                                                                                                                                                                                                                                                                                                                                                                                                                                                                                                                                                                                                                                                                                                                                                                                                                                                                                                                                                                                                                                                                                |                                                                                                                                                                                                                                                                                                                                                                                                                                                                                                                                                                                                                                                                                                                                                                                                                                                                                                                                                                                                                                                                                                                                                                                                                                                                                                                                                                                                                                                                                                                                                                                                                                                                                                                                                                                                                                                                                                                                                                                                                                                                                                                               |                                              |  |
| BRIEFING NOTES: Safety Angles: 9 |      | £ 90 / 90 / 90,                                                                                                                                                                                                                                                                                                                                                                                                                                                                                                                                                                                                                                                                                                                                                                                                                                                                                                                                                                                                                                                                                                                                                                                                                                                                                                                                                                                                                                                                                                                                                                                                                                                                                                                                                                                                                                                                                                                                                                                                                                                                                                                |                                                                                                                                                                                                                                                                                                                                                                                                                                                                                                                                                                                                                                                                                                                                                                                                                                                                                                                                                                                                                                                                                                                                                                                                                                                                                                                                                                                                                                                                                                                                                                                                                                                                                                                                                                                                                                                                                                                                                                                                                                                                                                                               |                                              |  |
|                                  | _    | the state of the s | CONTRACTOR OF THE PARTY OF THE |                                              |  |

| CoF     | Comstock - Short                    | Points     | 35 p  |
|---------|-------------------------------------|------------|-------|
| Targets | 4 popper, 3 plates, Total 7 targets | Min rounds | 7     |
| Firearm | Shotgun                             | Match-%    | 5.04% |

| Procedure               |                                                             |
|-------------------------|-------------------------------------------------------------|
| Starting position       | 2                                                           |
| Firearm ready condition | 8.2.2.1                                                     |
| Start on                | Audible signal                                              |
| Stop on                 | Last shot                                                   |
| Penalties               | As per current edition of rules                             |
| Safety angles           | L/R                                                         |
| Setup notes             | Chartle Coard It https://sheatrasserit.com 2005 07 07 04 50 |