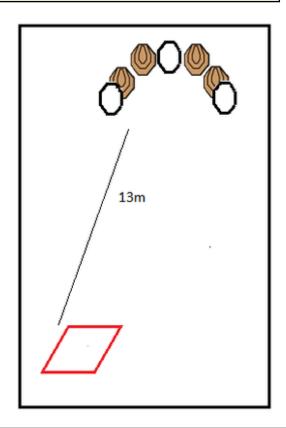

| CoF     | Comstock - Short         | Points     | 30 p  |
|---------|--------------------------|------------|-------|
| Targets | 3 paper, Total 3 targets | Min rounds | 6     |
| Firearm | Shotgun                  | Match-%    | 5.00% |

| Procedure             | Standing up right in shooting area. Gun loaded Option 1 and held in two hands at waist level and parallel to the ground. On audible start signal, shoot each target with one round on each only, Free style. Carry out a compulsory reload and again shoot each target with a minimum of one round one each from your weak shoulder only. 3 IPSC Full Targets. Minimum of 6 rounds of slug ammunition. Maximum of 30 points. |
|-----------------------|------------------------------------------------------------------------------------------------------------------------------------------------------------------------------------------------------------------------------------------------------------------------------------------------------------------------------------------------------------------------------------------------------------------------------|
| Starting position     | Gun loaded option 1.                                                                                                                                                                                                                                                                                                                                                                                                         |
| Firearm ready         |                                                                                                                                                                                                                                                                                                                                                                                                                              |
| condition<br>Start on | Audible signal                                                                                                                                                                                                                                                                                                                                                                                                               |
|                       | · · · · · · · · · · · · · · · · · · ·                                                                                                                                                                                                                                                                                                                                                                                        |
| Stop on               | Last shot                                                                                                                                                                                                                                                                                                                                                                                                                    |
| Penalties             | As per current edition of rules                                                                                                                                                                                                                                                                                                                                                                                              |
| Safety angles         | 90/90/90 or Local MAR                                                                                                                                                                                                                                                                                                                                                                                                        |
| Setup notes           |                                                                                                                                                                                                                                                                                                                                                                                                                              |