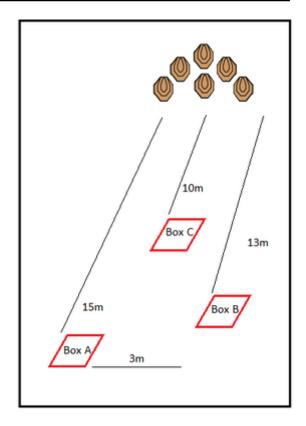

| CoF     | Comstock - Long          | Points     | 90 p   |
|---------|--------------------------|------------|--------|
| Targets | 6 paper, Total 6 targets | Min rounds | 18     |
| Firearm | Shotgun                  | Match-%    | 15.00% |

| Procedure               | Standing Upright in Box A. Gun Loaded Option 1 and held in two hands at waist level. On the audible start signal, shoot the targets with a minimum of 1 round on each from the shooting area. Move to Box B and again shoot the targets with a minimum of 1 round on each. Move to Box C and again shoot the targets with a minimum of 1 round on each |
|-------------------------|--------------------------------------------------------------------------------------------------------------------------------------------------------------------------------------------------------------------------------------------------------------------------------------------------------------------------------------------------------|
| Starting position       | Gun loaded loaded Option 1                                                                                                                                                                                                                                                                                                                             |
| Firearm ready condition | Option 1                                                                                                                                                                                                                                                                                                                                               |
| Start on                | Audible signal                                                                                                                                                                                                                                                                                                                                         |
| Stop on                 | Last shot                                                                                                                                                                                                                                                                                                                                              |
| Penalties               | As per current edition of rules                                                                                                                                                                                                                                                                                                                        |
| Safety angles           | 90/90/90 or local MAR                                                                                                                                                                                                                                                                                                                                  |
| Setup notes             | Chaptin Court It https://shapting.gov/ 2005 07.40.00.00                                                                                                                                                                                                                                                                                                |