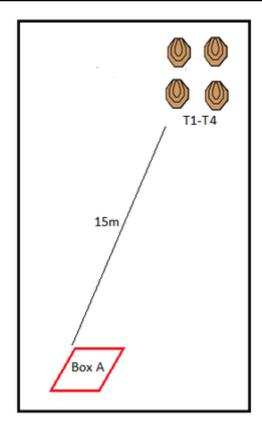

| CoF     | Comstock - Short         | Points     | 20 p  |
|---------|--------------------------|------------|-------|
| Targets | 4 paper, Total 4 targets | Min rounds | 4     |
| Firearm | Shotgun                  | Match-%    | 3.33% |

| Procedure               | Shoot targets from shooting area with a minimum of round on each. Load 1, Shoot 1. |
|-------------------------|------------------------------------------------------------------------------------|
| Starting position       | Gun unloaded and held in two hands at waist level.                                 |
| Firearm ready condition | Unlaoded Option 3                                                                  |
| Start on                | Audible signal                                                                     |
| Stop on                 | Last shot                                                                          |
| Penalties               | As per current edition of rules                                                    |
| Safety angles           | 90/90/90 or Local MAR                                                              |
| Setup notes             | Shoot'n Score It https://chootrecoreit.com 2025-07-10-08:02                        |