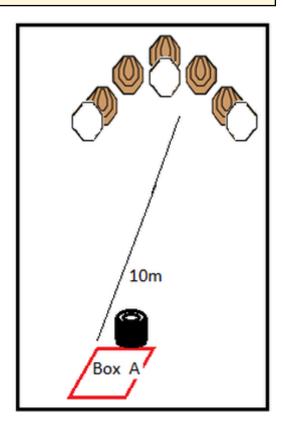

| CoF     | Comstock - Short         | Points     | 30 p  |
|---------|--------------------------|------------|-------|
| Targets | 3 paper, Total 3 targets | Min rounds | 6     |
| Firearm | Shotgun                  | Match-%    | 5.00% |

| Procedure             | Standing up right in shooting area. Gun loaded Option 1 and held in two hands at waist level and parallel to the ground. On audible start signal, shoot each target with one round on each only, Free style. Carry out a compulsory reload and again shoot each target with a minimum of one round one each from your weak shoulder only. 3 IPSC Full Targets. Minimum of 6 rounds of slug ammunition. Maximum of 30 points. |
|-----------------------|------------------------------------------------------------------------------------------------------------------------------------------------------------------------------------------------------------------------------------------------------------------------------------------------------------------------------------------------------------------------------------------------------------------------------|
| Starting position     | Gun loaded option 1.                                                                                                                                                                                                                                                                                                                                                                                                         |
| Firearm ready         |                                                                                                                                                                                                                                                                                                                                                                                                                              |
| condition<br>Start on | Audible signal                                                                                                                                                                                                                                                                                                                                                                                                               |
|                       | · · · · · · · · · · · · · · · · · · ·                                                                                                                                                                                                                                                                                                                                                                                        |
| Stop on               | Last shot                                                                                                                                                                                                                                                                                                                                                                                                                    |
| Penalties             | As per current edition of rules                                                                                                                                                                                                                                                                                                                                                                                              |
| Safety angles         | 90/90/90 or Local MAR                                                                                                                                                                                                                                                                                                                                                                                                        |
| Setup notes           |                                                                                                                                                                                                                                                                                                                                                                                                                              |