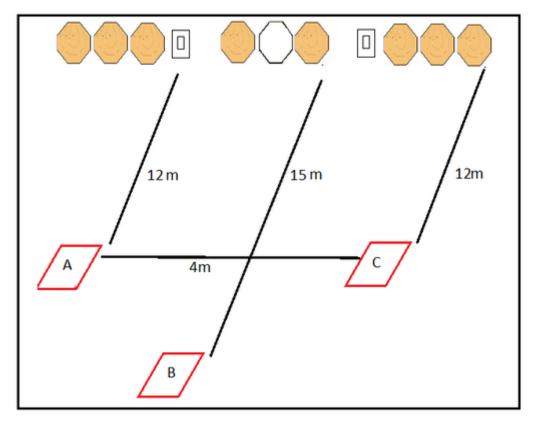

| Procedure             | Standing in any of the three shooting areas. Standing up right, gun loaded Option 1 with gun held in two hands at waist level and parallel to the ground. On the audible start signal shoot the IPSC Targets with a minimum of two rounds and the A4 targets with a minimum of on round on each. T1 - T4 from Box A. T5 & T6 from Box B. T7 - T10 from Box C. The shooter may move to each box in any order. Targets - 8 x IPSC Full Targets. 2 x IPSC A4 Targets. 1 x No Shoot Minimum of 18 Rounds. Maximum of 90 Points. |
|-----------------------|-----------------------------------------------------------------------------------------------------------------------------------------------------------------------------------------------------------------------------------------------------------------------------------------------------------------------------------------------------------------------------------------------------------------------------------------------------------------------------------------------------------------------------|
| Starting position     | Gun loaded Option 1                                                                                                                                                                                                                                                                                                                                                                                                                                                                                                         |
| Firearm ready         |                                                                                                                                                                                                                                                                                                                                                                                                                                                                                                                             |
| condition<br>Start on | Audible signal                                                                                                                                                                                                                                                                                                                                                                                                                                                                                                              |
| Statt on              | Addible Signal                                                                                                                                                                                                                                                                                                                                                                                                                                                                                                              |
| Stop on               | Last shot                                                                                                                                                                                                                                                                                                                                                                                                                                                                                                                   |
| Penalties             | As per current edition of rules                                                                                                                                                                                                                                                                                                                                                                                                                                                                                             |
| Safety angles         | 90/90/90 ot Local MAR                                                                                                                                                                                                                                                                                                                                                                                                                                                                                                       |
| Setup notes           | Charle Carre Method/(sheets accretions 2005 07 40 00:00                                                                                                                                                                                                                                                                                                                                                                                                                                                                     |