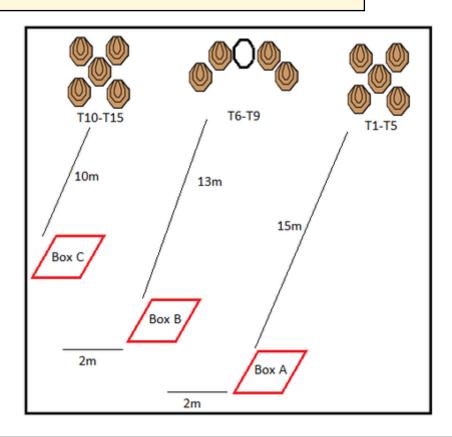

| CoF     | Comstock - Medium                      | Points     | 70 p   |
|---------|----------------------------------------|------------|--------|
| Targets | 14 paper, 1 no-shoot, Total 14 targets | Min rounds | 14     |
| Firearm | Shotgun                                | Match-%    | 11.67% |

| Procedure               | Standing Up Right in Box A. Shoot T1 - T5 from Box A. Move to Box B and shoot T6 - T9. Move to Box C and shoot T10 - T11. All targets require a minimum of 1 round on each. All shooting freestyle. |
|-------------------------|-----------------------------------------------------------------------------------------------------------------------------------------------------------------------------------------------------|
| Starting position       | Gun loaded Option 1                                                                                                                                                                                 |
| Firearm ready condition | Option 1                                                                                                                                                                                            |
| Start on                | Audible signal                                                                                                                                                                                      |
| Stop on                 | Last shot                                                                                                                                                                                           |
| Penalties               | As per current edition of rules                                                                                                                                                                     |
| Safety angles           | 90/90/90 or Local MAR                                                                                                                                                                               |
| Setup notes             | Shootin Score It https://ehootreegrait.com 2025.07.10.09:02                                                                                                                                         |