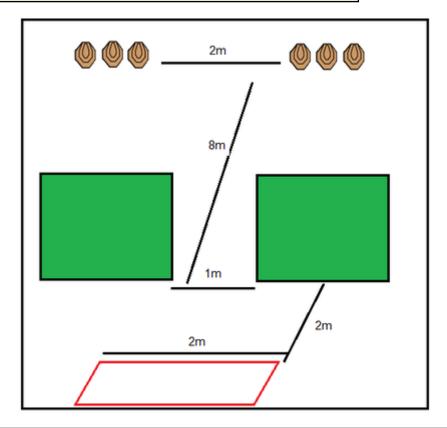

| Procedure               | Standing upright with arms hanging naturally by sides. Gun Unloaded Option 3 and placed on tyres with trigger mechanism inside inner rim of tyre. On audible start signal shoot the targets with a minimum of two rounds on the IPSC target and minimum of 1 round on the A4 target, from within the shooting area. |
|-------------------------|---------------------------------------------------------------------------------------------------------------------------------------------------------------------------------------------------------------------------------------------------------------------------------------------------------------------|
| Starting position       | Gun unloaded Option3 and placed on tyres.                                                                                                                                                                                                                                                                           |
| Firearm ready condition | Unloaded Option 3                                                                                                                                                                                                                                                                                                   |
| Start on                | Audible signal                                                                                                                                                                                                                                                                                                      |
| Stop on                 | Last shot                                                                                                                                                                                                                                                                                                           |
| Penalties               | As per current edition of rules                                                                                                                                                                                                                                                                                     |
| Safety angles           | 90/90/90                                                                                                                                                                                                                                                                                                            |
| Setup notes             |                                                                                                                                                                                                                                                                                                                     |