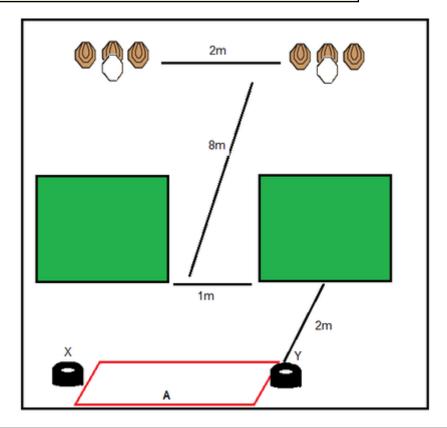

| CoF     | Comstock - Medium                    | Points     | 60 p   |
|---------|--------------------------------------|------------|--------|
| Targets | 6 paper, 2 no-shoot, Total 6 targets | Min rounds | 12     |
| Firearm | Shotgun                              | Match-%    | 10.00% |

| Procedure             | Standing up right at A. Gun unloaded and placed on tyre at either X or Y. On audible start signal shoot targets as they become visible from within the shooting area. Minimum of two rounds on each. |
|-----------------------|------------------------------------------------------------------------------------------------------------------------------------------------------------------------------------------------------|
| Starting position     | Gun unloaded Option 3                                                                                                                                                                                |
| Firearm ready         |                                                                                                                                                                                                      |
| condition<br>Start on | Audible signal                                                                                                                                                                                       |
|                       |                                                                                                                                                                                                      |
| Stop on               | Last shot                                                                                                                                                                                            |
| Penalties             | As per current edition of rules                                                                                                                                                                      |
| Safety angles         | 90/90/90 or local MAR                                                                                                                                                                                |
| Setup notes           | Use stage 4 set up. Add no shoots to bottom of A zone.                                                                                                                                               |