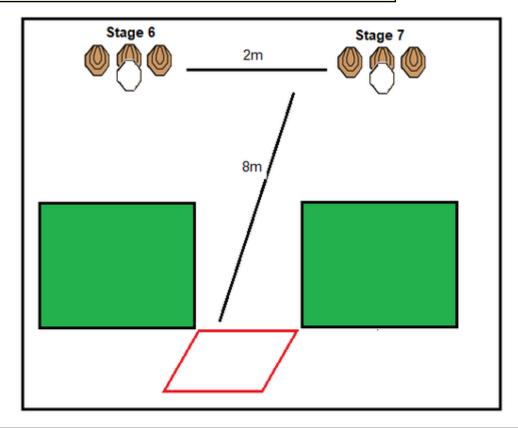

| CoF     | Comstock - Medium                      | Points     | 70 p   |
|---------|----------------------------------------|------------|--------|
| Targets | 14 paper, 1 no-shoot, Total 14 targets | Min rounds | 14     |
| Firearm | Shotgun                                | Match-%    | 11.67% |

| Procedure               | Standing Up Right in Box A. Shoot T1 - T5 from Box A. Move to Box B and shoot T6 - T9. Move to Box C and shoot T10 - T11. All targets require a minimum of 1 round on each. All shooting freestyle. |
|-------------------------|-----------------------------------------------------------------------------------------------------------------------------------------------------------------------------------------------------|
| Starting position       | Gun loaded Option 1                                                                                                                                                                                 |
| Firearm ready condition | Option 1                                                                                                                                                                                            |
| Start on                | Audible signal                                                                                                                                                                                      |
| Stop on                 | Last shot                                                                                                                                                                                           |
| Penalties               | As per current edition of rules                                                                                                                                                                     |
| Safety angles           | 90/90/90 or Local MAR                                                                                                                                                                               |
| Setup notes             | Shootin Score It https://ehootreegrait.com 2025.07.10.09:02                                                                                                                                         |