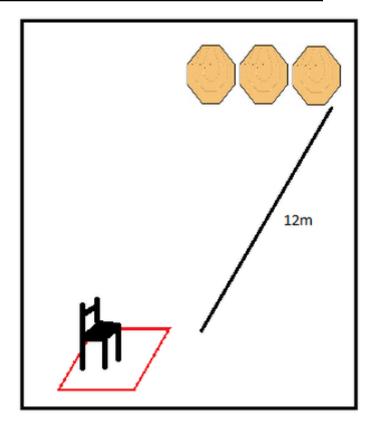

| Procedure             | Seated on chair within shooting area with back in contact with chair back. Gun unloaded option 3, held in two hands across thighs. Chair may face left or right. On audible start signal shoot each target with a minimum of two shots on each whilst remaining seated. 3 x IPSC Full Targets. Minimum 6 rounds of Slug. Maximum 30 points. |
|-----------------------|---------------------------------------------------------------------------------------------------------------------------------------------------------------------------------------------------------------------------------------------------------------------------------------------------------------------------------------------|
| Starting position     | Gun unloaded option 3                                                                                                                                                                                                                                                                                                                       |
| Firearm ready         |                                                                                                                                                                                                                                                                                                                                             |
| condition<br>Start on | Audible signal                                                                                                                                                                                                                                                                                                                              |
|                       |                                                                                                                                                                                                                                                                                                                                             |
| Stop on               | Last shot                                                                                                                                                                                                                                                                                                                                   |
| Penalties             | As per current edition of rules                                                                                                                                                                                                                                                                                                             |
| Safety angles         | 90/90/90 or Local MAR                                                                                                                                                                                                                                                                                                                       |
| Setup notes           | Chartle Coard It https://shaatraaardi.com. 2005 07.40.00.00                                                                                                                                                                                                                                                                                 |