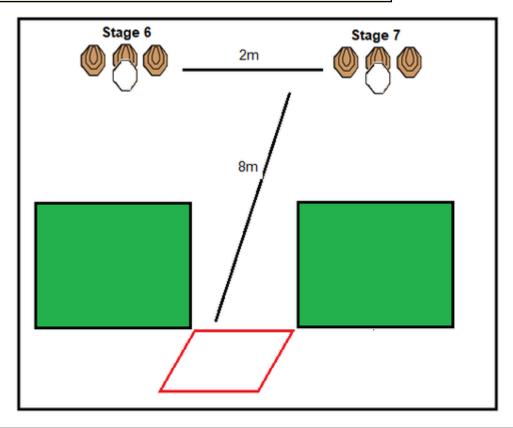

| CoF     | Comstock - Medium        | Points     | 60 p   |
|---------|--------------------------|------------|--------|
| Targets | 6 paper, Total 6 targets | Min rounds | 12     |
| Firearm | Shotgun                  | Match-%    | 10.00% |

| Procedure               | Standing anywhere in the shooting area. Gun Loaded Option, held in two hands at waist level. On audible start signal shoot targets as they become visible from within the shooting area. Minimum of two rounds on each target. |
|-------------------------|--------------------------------------------------------------------------------------------------------------------------------------------------------------------------------------------------------------------------------|
| Starting position       | Gun loaded Option 1                                                                                                                                                                                                            |
| Firearm ready condition |                                                                                                                                                                                                                                |
| Start on                | Audible signal                                                                                                                                                                                                                 |
| Stop on                 | Last shot                                                                                                                                                                                                                      |
| Penalties               | As per current edition of rules                                                                                                                                                                                                |
| Safety angles           | 90/90/90 or local MAR                                                                                                                                                                                                          |
| Setup notes             | Shootin Score It https://ehootreegrait.com 2025.07.10.09:02                                                                                                                                                                    |