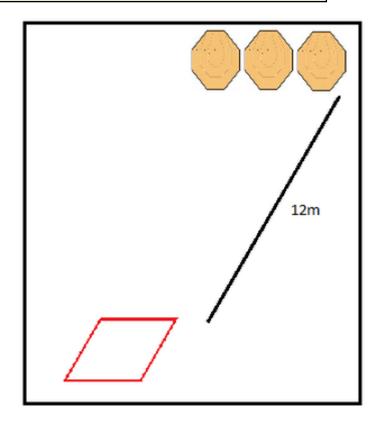

| Procedure             | Standing up right in shooting area. Gun loaded Option 1 and held in two hands at waist level and parallel to the ground. On audible start signal, shoot each target with one round on each only, Free style. Carry out a compulsory reload and again shoot each target with a minimum of one round one each from your weak shoulder only. 3 IPSC Full Targets. Minimum of 6 rounds of slug ammunition. Maximum of 30 points. |
|-----------------------|------------------------------------------------------------------------------------------------------------------------------------------------------------------------------------------------------------------------------------------------------------------------------------------------------------------------------------------------------------------------------------------------------------------------------|
| Starting position     | Gun loaded option 1.                                                                                                                                                                                                                                                                                                                                                                                                         |
| Firearm ready         |                                                                                                                                                                                                                                                                                                                                                                                                                              |
| condition<br>Start on | Audible signal                                                                                                                                                                                                                                                                                                                                                                                                               |
|                       | · · · · · · · · · · · · · · · · · · ·                                                                                                                                                                                                                                                                                                                                                                                        |
| Stop on               | Last shot                                                                                                                                                                                                                                                                                                                                                                                                                    |
| Penalties             | As per current edition of rules                                                                                                                                                                                                                                                                                                                                                                                              |
| Safety angles         | 90/90/90 or Local MAR                                                                                                                                                                                                                                                                                                                                                                                                        |
| Setup notes           |                                                                                                                                                                                                                                                                                                                                                                                                                              |