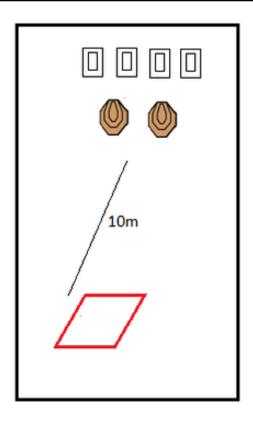

| CoF     | Comstock - Short                     | Points     | 15 p  |
|---------|--------------------------------------|------------|-------|
| Targets | 3 paper, 1 no-shoot, Total 3 targets | Min rounds | 3     |
| Firearm | Shotgun                              | Match-%    | 2.50% |

| Procedure             | Standing up right in shooting area, gun, unloaded Option 3, held in two hands at waist level. Shoot targets load one, shoot one from within the shooting area. |
|-----------------------|----------------------------------------------------------------------------------------------------------------------------------------------------------------|
| Starting position     | Gun unloaded Option 3                                                                                                                                          |
| Firearm ready         |                                                                                                                                                                |
| condition<br>Start on | Audible signal                                                                                                                                                 |
|                       |                                                                                                                                                                |
| Stop on               | Last shot                                                                                                                                                      |
| Penalties             | As per current edition of rules                                                                                                                                |
| Safety angles         | 90/90/90 or local MAR                                                                                                                                          |
| Setup notes           | Chartle Coard It https://chartresserit.com. 2005 07.40.00.00                                                                                                   |