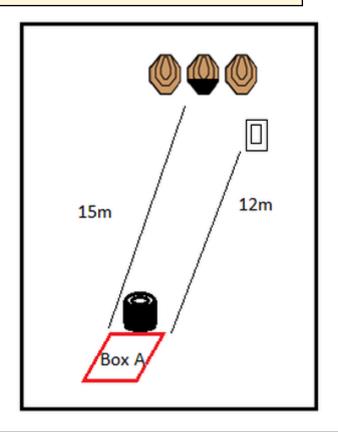

| CoF     | Comstock - Short         | Points     | 35 p  |
|---------|--------------------------|------------|-------|
| Targets | 4 paper, Total 4 targets | Min rounds | 7     |
| Firearm | Shotgun                  | Match-%    | 5.83% |

| Procedure               | Standing upright with arms hanging naturally by sides. Gun Unloaded Option 3 and placed on tyres with trigger mechanism inside inner rim of tyre. On audible start signal shoot the targets with a minimum of two rounds on the IPSC target and minimum of 1 round on the A4 target, from within the shooting area. |
|-------------------------|---------------------------------------------------------------------------------------------------------------------------------------------------------------------------------------------------------------------------------------------------------------------------------------------------------------------|
| Starting position       | Gun unloaded Option3 and placed on tyres.                                                                                                                                                                                                                                                                           |
| Firearm ready condition | Unloaded Option 3                                                                                                                                                                                                                                                                                                   |
| Start on                | Audible signal                                                                                                                                                                                                                                                                                                      |
| Stop on                 | Last shot                                                                                                                                                                                                                                                                                                           |
| Penalties               | As per current edition of rules                                                                                                                                                                                                                                                                                     |
| Safety angles           | 90/90/90                                                                                                                                                                                                                                                                                                            |
| Setup notes             |                                                                                                                                                                                                                                                                                                                     |