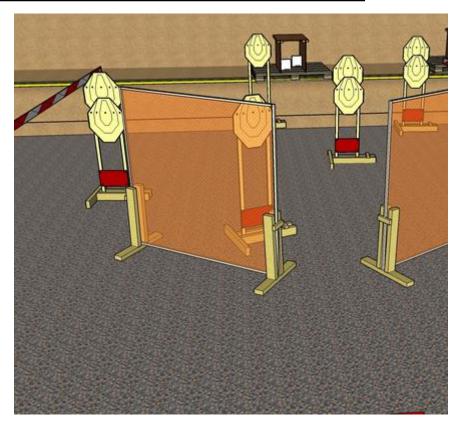

# 1. Do you see them?

| CoF     | Comstock - Short                     | Points     | 60 p   |
|---------|--------------------------------------|------------|--------|
| Targets | 6 paper, 1 no-shoot, Total 6 targets | Min rounds | 12     |
| Firearm | Handgun                              | Match-%    | 13.48% |

| Procedure             | On start signal engage all targets as they become visible from within box A. Red/white tape = walls extending up/down to infinity. HOTRANGE with stage 2! |
|-----------------------|-----------------------------------------------------------------------------------------------------------------------------------------------------------|
| Starting position     | Gun on 1 barrel, magazine to be used on other, standing relaxed in BOX A facing downrange                                                                 |
| Firearm ready         |                                                                                                                                                           |
| condition<br>Start on | Audible signal                                                                                                                                            |
|                       |                                                                                                                                                           |
| Stop on               | Last shot                                                                                                                                                 |
| Penalties             | As per current edition of rules                                                                                                                           |
| Safety angles         | Left: tape, end of building, right: 90deg when facing berm, vertical: top of berm                                                                         |
| Setup notes           | Chaptin Coord to https://phagtaggarit.com. 0005.07.07.40.50                                                                                               |

### 2. Darn angles

| CoF     | Comstock - Short                               | Points     | 50 p   |
|---------|------------------------------------------------|------------|--------|
| Targets | 4 paper, 2 plates, 2 no-shoot, Total 6 targets | Min rounds | 10     |
| Firearm | Handgun                                        | Match-%    | 11.24% |

| Procedure             | On start signal engage all targets as they become visible from within box A. Red/white tape = walls extending up/down to infinity. HOTRANGE with stage 1! |
|-----------------------|-----------------------------------------------------------------------------------------------------------------------------------------------------------|
| Starting position     | Gun loaded & holstered, standing relaxed in BOX A facing downrange                                                                                        |
| Firearm ready         |                                                                                                                                                           |
| condition<br>Start on | Audible signal                                                                                                                                            |
|                       | Addible signal                                                                                                                                            |
| Stop on               | Last shot                                                                                                                                                 |
| Penalties             | As per current edition of rules                                                                                                                           |
| Safety angles         | Left: tape, end of building, right: 90deg when facing berm, vertical: top of berm                                                                         |
| Setup notes           |                                                                                                                                                           |