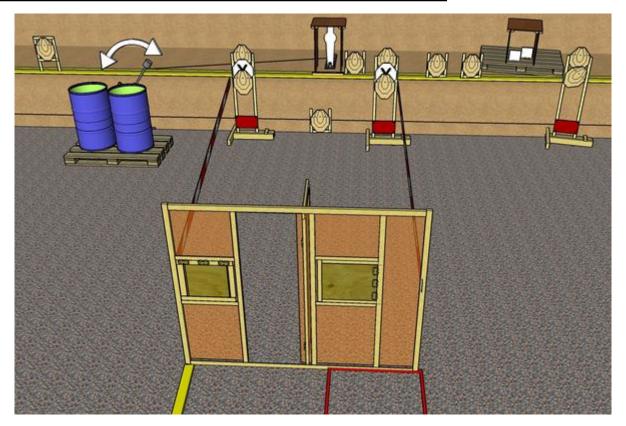

## 4. Move it, move it

| CoF     | Comstock - Long                                            | Points     | 135 p  |
|---------|------------------------------------------------------------|------------|--------|
| Targets | 12 paper, 1 popper, 2 plates, 2 no-shoot, Total 15 targets | Min rounds | 27     |
| Firearm | Handgun                                                    | Match-%    | 30.34% |

| Procedure               | On start signal engage all targets as they become visible within the demarcated area. Doorstep = faultline. Red/white tape = walls extending up/down to infinity |
|-------------------------|------------------------------------------------------------------------------------------------------------------------------------------------------------------|
| Starting position       | Gun loaded & holstered. Standing relaxed in BOX A facing downrange                                                                                               |
| Firearm ready condition |                                                                                                                                                                  |
| Start on                | Audible signal                                                                                                                                                   |
|                         |                                                                                                                                                                  |
| Stop on                 | Last shot                                                                                                                                                        |
| Penalties               | As per current edition of rules                                                                                                                                  |
| Safety angles           | Left/right: 90deg when facing berm, vertical: top of berm (logs)                                                                                                 |
| Setup notes             | Chaptin Coars It https://ehaptingoarsit.com. 0005.07.07.40.50                                                                                                    |