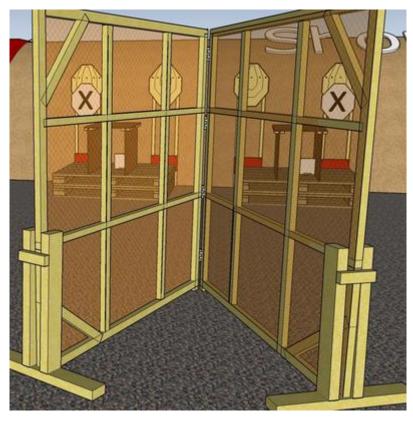

### 2. Darn angles

| CoF     | Comstock - Short                               | Points     | 50 p   |
|---------|------------------------------------------------|------------|--------|
| Targets | 4 paper, 2 plates, 2 no-shoot, Total 6 targets | Min rounds | 10     |
| Firearm | Handgun                                        | Match-%    | 11.24% |

| Procedure             | On start signal engage all targets as they become visible from within box A. Red/white tape = walls extending up/down to infinity. HOTRANGE with stage 1! |
|-----------------------|-----------------------------------------------------------------------------------------------------------------------------------------------------------|
| Starting position     | Gun loaded & holstered, standing relaxed in BOX A facing downrange                                                                                        |
| Firearm ready         |                                                                                                                                                           |
| condition<br>Start on | Audible signal                                                                                                                                            |
|                       | Addible signal                                                                                                                                            |
| Stop on               | Last shot                                                                                                                                                 |
| Penalties             | As per current edition of rules                                                                                                                           |
| Safety angles         | Left: tape, end of building, right: 90deg when facing berm, vertical: top of berm                                                                         |
| Setup notes           |                                                                                                                                                           |