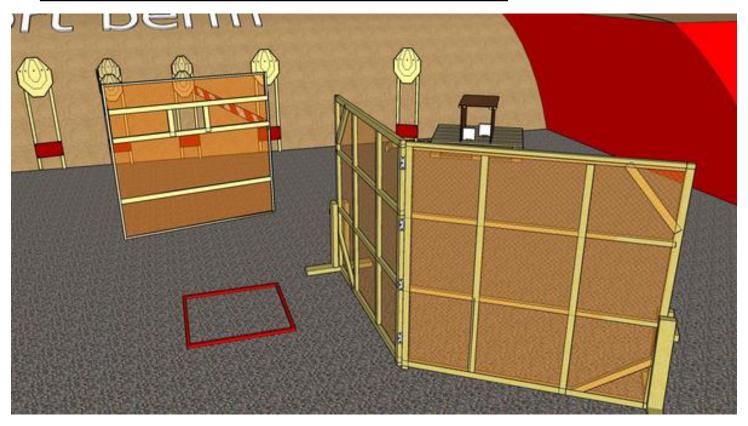

### 3. Twist and shoot, twist and shoot

| CoF     | Comstock - Medium                  | Points     | 80 p   |
|---------|------------------------------------|------------|--------|
| Targets | 7 paper, 2 plates, Total 9 targets | Min rounds | 16     |
| Firearm | Handgun                            | Match-%    | 17.98% |

| Procedure             | On start signal engage all targets as they become visible from within box A. Red/white tape = walls extending up/down to infinity |
|-----------------------|-----------------------------------------------------------------------------------------------------------------------------------|
| Starting position     | Gun loaded & holstered. Standing relaxed in BOX A facing downrange                                                                |
| Firearm ready         |                                                                                                                                   |
| condition<br>Start on | Audible signal                                                                                                                    |
|                       |                                                                                                                                   |
| Stop on               | Last shot                                                                                                                         |
| Penalties             | As per current edition of rules                                                                                                   |
| Safety angles         | Left: tape, end of building, right: 90deg when facing berm, vertical: top of berm                                                 |
| Setup notes           | Shootin Score It https://ehootreegrait.com 2025.07.27.10:50                                                                       |