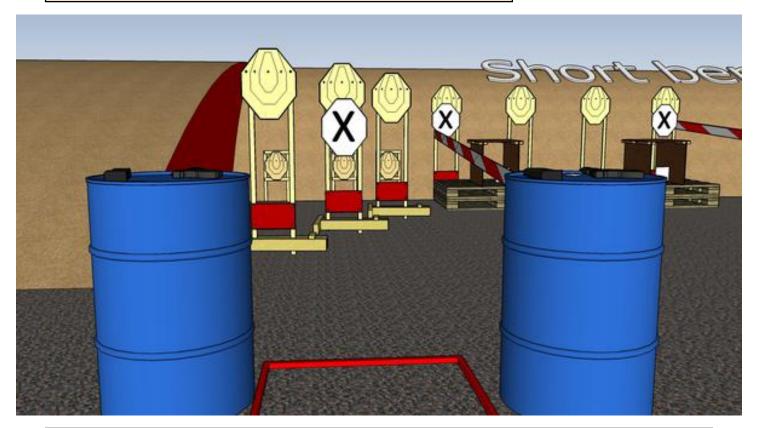

# 1. Do you see them?

| CoF     | Comstock - Short                     | Points     | 60 p   |
|---------|--------------------------------------|------------|--------|
| Targets | 6 paper, 1 no-shoot, Total 6 targets | Min rounds | 12     |
| Firearm | Handgun                              | Match-%    | 13.48% |

| Procedure             | On start signal engage all targets as they become visible from within box A. Red/white tape = walls extending up/down to infinity. HOTRANGE with stage 2! |
|-----------------------|-----------------------------------------------------------------------------------------------------------------------------------------------------------|
| Starting position     | Gun on 1 barrel, magazine to be used on other, standing relaxed in BOX A facing downrange                                                                 |
| Firearm ready         |                                                                                                                                                           |
| condition<br>Start on | Audible signal                                                                                                                                            |
|                       |                                                                                                                                                           |
| Stop on               | Last shot                                                                                                                                                 |
| Penalties             | As per current edition of rules                                                                                                                           |
| Safety angles         | Left: tape, end of building, right: 90deg when facing berm, vertical: top of berm                                                                         |
| Setup notes           | Chaptin Coord to https://phagtaggarit.com. 0005.07.07.40.50                                                                                               |