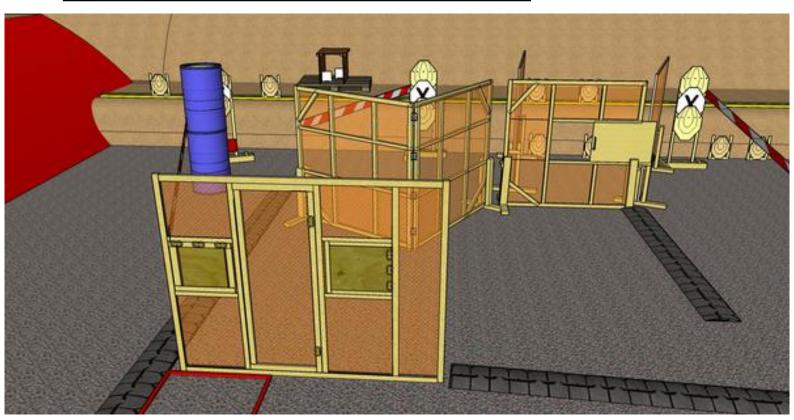

## 2. Sch-wing, ding-dong

| <b>C</b> oF       | Comstock - Short                                                                                                                    | Deinte              | 25 -                         |
|-------------------|-------------------------------------------------------------------------------------------------------------------------------------|---------------------|------------------------------|
| CoF               |                                                                                                                                     | Points              | 35 p                         |
| Targets           | 2 paper, 1 popper, 2 plates, 3 no-shoot, Total 5 targets                                                                            | Min rounds          | 7                            |
| Firearm           | Handgun                                                                                                                             | Match-%             | 11.86%                       |
|                   |                                                                                                                                     |                     |                              |
| Procedure         | On start signal engage all targets as they become visible within the remember minimum distance to metal-targets Red/white tape = wa |                     |                              |
| Starting position | Gun loaded & holstered                                                                                                              |                     |                              |
| Firearm ready     |                                                                                                                                     |                     |                              |
| condition         |                                                                                                                                     |                     |                              |
| Start on          | Audible signal                                                                                                                      |                     |                              |
| Stop on           | Last shot                                                                                                                           |                     |                              |
| Penalties         | As per current edition of rules                                                                                                     |                     |                              |
| Safety angles     | Left: tape, end of building, right: 90deg when facing berm, vertical: when reloading                                                | top of berm, but ma | x 20 degrees over horizontal |
| Setup notes       |                                                                                                                                     |                     |                              |