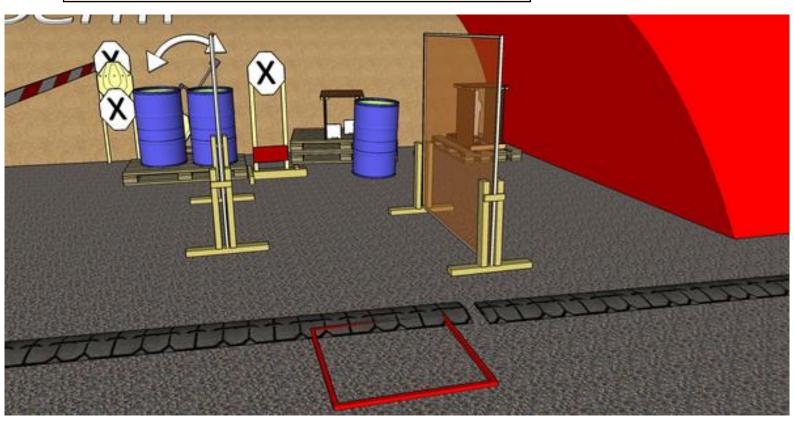

## 5. Bippedi boppedi

| CoF     | Comstock - Short                   | Points     | 40 p   |
|---------|------------------------------------|------------|--------|
| Targets | 3 paper, 2 plates, Total 5 targets | Min rounds | 8      |
| Firearm | Handgun                            | Match-%    | 13.56% |

| Procedure             | On start signal engage all targets as they become visible from within box A                                         |
|-----------------------|---------------------------------------------------------------------------------------------------------------------|
| Starting position     | Gun loaded & holstered. Standing relaxed in BOX A facing downrange                                                  |
| Firearm ready         |                                                                                                                     |
| condition<br>Start on | Audible signal                                                                                                      |
| Start on              |                                                                                                                     |
| Stop on               | Last shot                                                                                                           |
| Penalties             | As per current edition of rules                                                                                     |
| Safety angles         | Left/right: 90deg when facing berm, vertical: top of berm (logs), but max 20 degrees over horizontal when reloading |
| Setup notes           |                                                                                                                     |