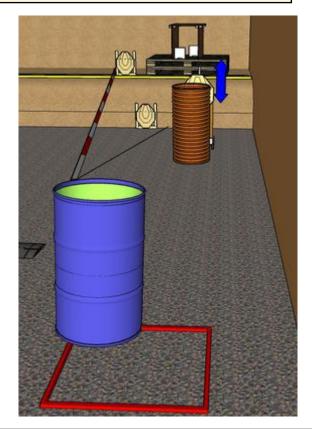

## 3. Git in dhere

| CoF                   | Comstock - Long                                                                                                                          | Points              | 130 p                         |
|-----------------------|------------------------------------------------------------------------------------------------------------------------------------------|---------------------|-------------------------------|
| Targets               | 12 paper, 2 plates, 3 no-shoot, Total 14 targets                                                                                         | Min rounds          | 26                            |
| Firearm               | Handgun                                                                                                                                  | Match-%             | 44.07%                        |
|                       |                                                                                                                                          |                     |                               |
| Procedure             | On start signal engage all targets as they become visible within the targets inside Tirethreads on ground = faultline Red/white tape = w |                     |                               |
| Starting position     | Gun loaded & holstered, standing relaxed in BOX A facing downra                                                                          | ange                |                               |
| Firearm ready         |                                                                                                                                          |                     |                               |
| condition<br>Start on | Audible signal                                                                                                                           |                     |                               |
| Stop on               | Last shot                                                                                                                                |                     |                               |
| Penalties             | As per current edition of rules                                                                                                          |                     |                               |
| Safety angles         | Left/right: 90deg when facing berm, vertical: top of berm (logs), bu                                                                     | t max 20 degrees ov | ver horizontal when reloading |
| Setup notes           |                                                                                                                                          |                     |                               |