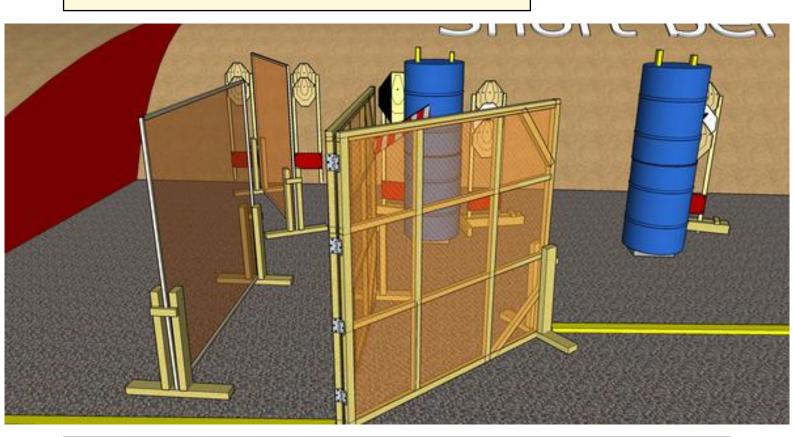

## 1. Peek-a-boo

| CoF     | Comstock - Medium                    | Points     | 90 p   |
|---------|--------------------------------------|------------|--------|
| Targets | 9 paper, 2 no-shoot, Total 9 targets | Min rounds | 18     |
| Firearm | Handgun                              | Match-%    | 30.51% |

| Procedure         | On start signal engage all targets as they become visible within the demarcated area Red/white tape = walls extending up/down to infinity Tirethreads on ground = faultline |
|-------------------|-----------------------------------------------------------------------------------------------------------------------------------------------------------------------------|
| Starting position | Gun loaded & holstered anywhere in stage-area                                                                                                                               |
| Firearm ready     |                                                                                                                                                                             |
| condition         |                                                                                                                                                                             |
| Start on          | Audible signal                                                                                                                                                              |
| Stop on           | Last shot                                                                                                                                                                   |
| Penalties         | As per current edition of rules                                                                                                                                             |
| Safety angles     | Left: tape, end of building, right: 90deg when facing berm, vertical: top of berm, but max 20 degrees over horizontal when reloading                                        |
| Setup notes       |                                                                                                                                                                             |