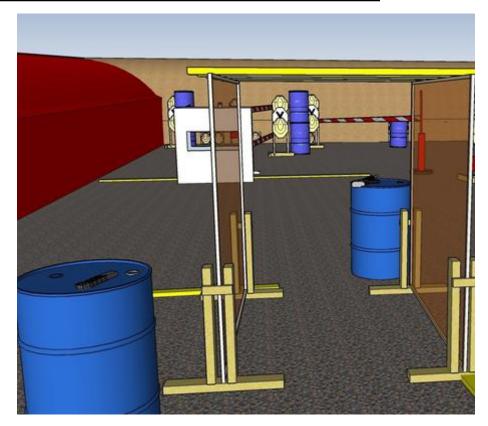

#### 1. Brrt

| CoF     | Comstock - Short         | Points     | 40 p  |
|---------|--------------------------|------------|-------|
| Targets | 4 paper, Total 4 targets | Min rounds | 8     |
| Firearm | Rifle                    | Match-%    | 6.61% |

| Procedure               | On start signal engage all targets as they become visible from within box A. Red/white tape = walls extending up/down to infinity. HOTRANGE with stage 2 (bring magazine as needed, RO order "reload if necessary", "Safety on", "Move", move to stage 2 with rifle HORIZONTAL towards berm!) |
|-------------------------|-----------------------------------------------------------------------------------------------------------------------------------------------------------------------------------------------------------------------------------------------------------------------------------------------|
| Starting position       | Rifle option 1 at hip level facing downrange                                                                                                                                                                                                                                                  |
| Firearm ready condition | 1                                                                                                                                                                                                                                                                                             |
| Start on                | Audible signal                                                                                                                                                                                                                                                                                |
| Stop on                 | Last shot                                                                                                                                                                                                                                                                                     |
| Penalties               | As per current rules                                                                                                                                                                                                                                                                          |
| Safety angles           | Left: tape, end of building, right: 90deg when facing berm, vertical: top of berm, but max 20 degrees over horizontal when reloading                                                                                                                                                          |
| Setup notes             |                                                                                                                                                                                                                                                                                               |