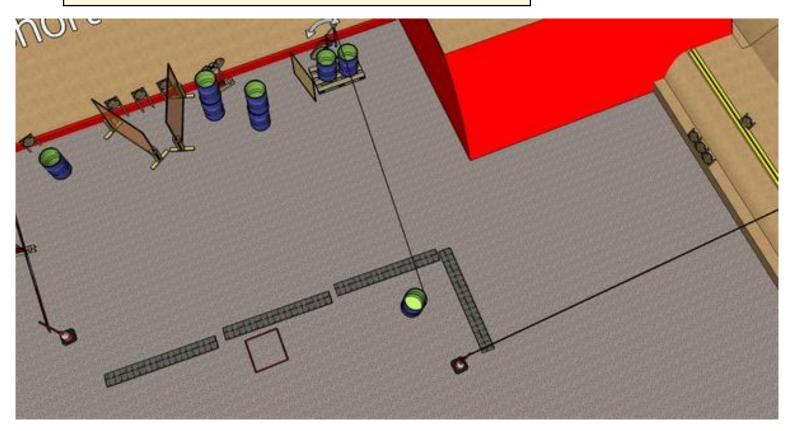

## 2. Now you don't see 'em

| CoF     | Comstock - Long                        | Points     | 110 p  |
|---------|----------------------------------------|------------|--------|
| Targets | 11 paper, 1 no-shoot, Total 11 targets | Min rounds | 22     |
| Firearm | Rifle                                  | Match-%    | 18.18% |

| Procedure               | On start signal engage all targets as they become visible within the demarcated area Tirethreads on ground = faultline Red/white tape = walls extending up/down to infinity |
|-------------------------|-----------------------------------------------------------------------------------------------------------------------------------------------------------------------------|
| Starting position       | Rifle option 1 at hip level facing downrange                                                                                                                                |
| Firearm ready condition | 1                                                                                                                                                                           |
| Start on                | Audible signal                                                                                                                                                              |
| Stop on                 | Last shot                                                                                                                                                                   |
| Penalties               | As per current rules                                                                                                                                                        |
| Safety angles           | Left: tape, end of building, right: 90deg when facing berm, vertical: top of berm, but max 20 degrees over horizontal when reloading                                        |
| Setup notes             | Shootin Score It https://ehootrecoreit.com 2025 09 26 00:21                                                                                                                 |