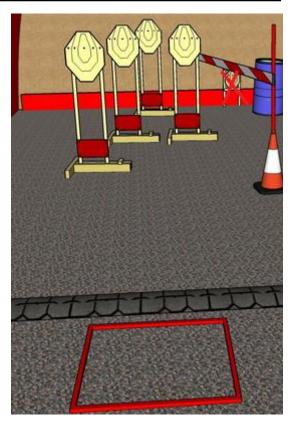

#### 1. Brrt

| CoF     | Comstock - Short         | Points     | 40 p  |
|---------|--------------------------|------------|-------|
| Targets | 4 paper, Total 4 targets | Min rounds | 8     |
| Firearm | Rifle                    | Match-%    | 6.61% |

| Procedure               | On start signal engage all targets as they become visible from within box A. Red/white tape = walls extending up/down to infinity. HOTRANGE with stage 2 (bring magazine as needed, RO order "reload if necessary", "Safety on", "Move", move to stage 2 with rifle HORIZONTAL towards berm!) |
|-------------------------|-----------------------------------------------------------------------------------------------------------------------------------------------------------------------------------------------------------------------------------------------------------------------------------------------|
| Starting position       | Rifle option 1 at hip level facing downrange                                                                                                                                                                                                                                                  |
| Firearm ready condition | 1                                                                                                                                                                                                                                                                                             |
| Start on                | Audible signal                                                                                                                                                                                                                                                                                |
| Stop on                 | Last shot                                                                                                                                                                                                                                                                                     |
| Penalties               | As per current rules                                                                                                                                                                                                                                                                          |
| Safety angles           | Left: tape, end of building, right: 90deg when facing berm, vertical: top of berm, but max 20 degrees over horizontal when reloading                                                                                                                                                          |
| Setup notes             |                                                                                                                                                                                                                                                                                               |