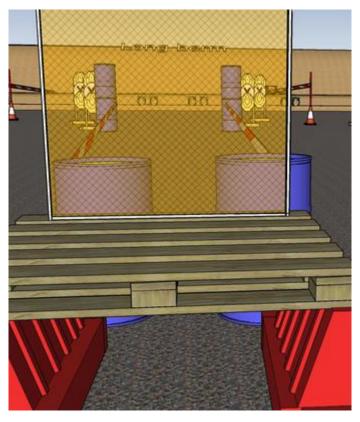

## 5. Watch your head

| CoF     | Comstock - Long                        | Points     | 110 p  |
|---------|----------------------------------------|------------|--------|
| Targets | 11 paper, 3 no-shoot, Total 11 targets | Min rounds | 22     |
| Firearm | Rifle                                  | Match-%    | 18.18% |

| Procedure               | On start signal engage all targets as they become visible within the demarcated area. Red/white tape = walls extending up/down to infinity. Yellow/black tape = Shooting allowed UNDER tape (ie. through apterture in 1000L) |
|-------------------------|------------------------------------------------------------------------------------------------------------------------------------------------------------------------------------------------------------------------------|
| Starting position       | Standing relaxed behind Cooper-tunnel, 1st mag to be use on closest barrel, rifle on barrel #2                                                                                                                               |
| Firearm ready condition | 3                                                                                                                                                                                                                            |
| Start on                | Audible signal                                                                                                                                                                                                               |
| Stop on                 | Last shot                                                                                                                                                                                                                    |
| Penalties               | As per current rules                                                                                                                                                                                                         |
| Safety angles           | Left: tape, end of building, right: 90deg when facing berm, vertical: top of berm, but max 20 degrees over horizontal when reloading                                                                                         |
| Setup notes             |                                                                                                                                                                                                                              |