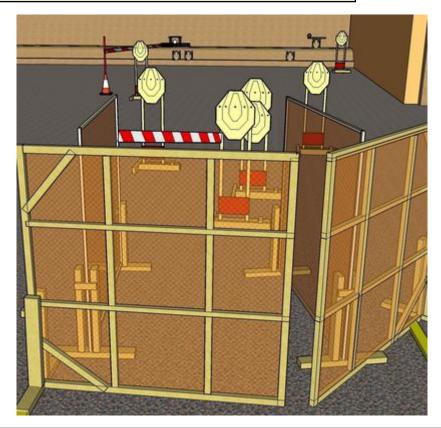

# 6. Looking glass(es)

| CoF     | Comstock - Long                        | Points     | 110 p  |
|---------|----------------------------------------|------------|--------|
| Targets | 11 paper, 2 no-shoot, Total 11 targets | Min rounds | 22     |
| Firearm | Rifle                                  | Match-%    | 18.18% |

| Procedure               | On start signal engage all targets as they become visible within the demarcated area .ALL SHOTS must be fired through apertures exept for tall arrays on far right |
|-------------------------|--------------------------------------------------------------------------------------------------------------------------------------------------------------------|
| Starting position       | Rifle option 1 at hip level facing downrange                                                                                                                       |
| Firearm ready condition | 1                                                                                                                                                                  |
| Start on                | Audible signal                                                                                                                                                     |
| Stop on                 | Last shot                                                                                                                                                          |
| Penalties               | As per current rules                                                                                                                                               |
| Safety angles           | Left: tape, end of building, right: 90deg when facing berm, vertical: top of berm, but max 20 degrees over horizontal when reloading                               |
| Setup notes             | Chaptha Coord It https://shaptageorgit.com. 2005.00.00.00                                                                                                          |