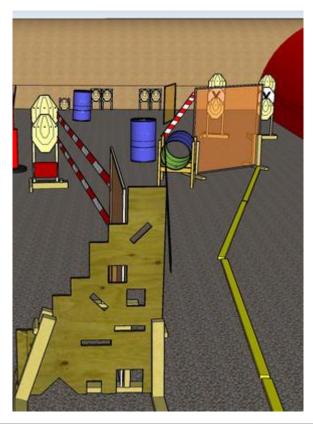

## 3. Up and down, side to side

| CoF     | Comstock - Long                        | Points     | 120 p  |
|---------|----------------------------------------|------------|--------|
| Targets | 12 paper, 2 no-shoot, Total 12 targets | Min rounds | 24     |
| Firearm | Rifle                                  | Match-%    | 19.83% |

| Procedure               | On start signal engage all targets as they become visible within the demarcated area Red/white tape = walls extending up/down to infinity |
|-------------------------|-------------------------------------------------------------------------------------------------------------------------------------------|
| Starting position       | Rifle option 1 at hip level facing downrange                                                                                              |
| Firearm ready condition | 1                                                                                                                                         |
| Start on                | Audible signal                                                                                                                            |
| Stop on                 | Last shot                                                                                                                                 |
| Penalties               | As per current rules                                                                                                                      |
| Safety angles           | Left/right: 45deg when facing berm, vertical: top of berm (logs), but max 20 degrees over horizontal when reloading                       |
| Setup notes             | Shootin Score It https://ehootrecoreit.com 2025-08-26 00:21                                                                               |