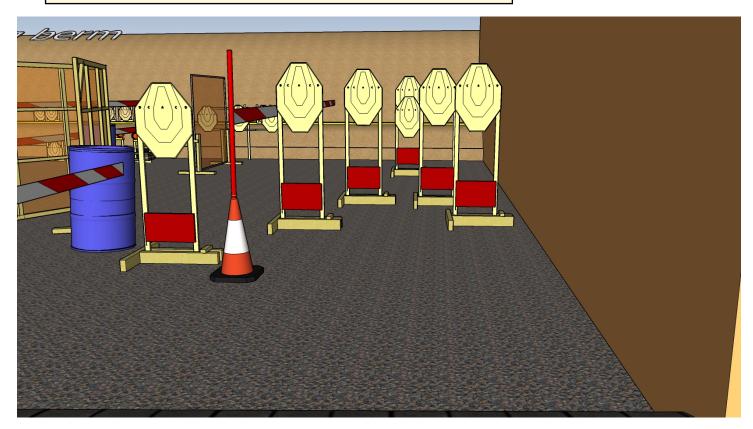

## 4. Quick and surely does it

| CoF     | Comstock - Medium        | Points     | 60 p   |
|---------|--------------------------|------------|--------|
| Targets | 6 paper, Total 6 targets | Min rounds | 12     |
| Firearm | Rifle                    | Match-%    | 16.67% |

| Procedure               | On start signal engage all targets from within box A                                                                |
|-------------------------|---------------------------------------------------------------------------------------------------------------------|
| Starting position       | Standing in box A. Riflebutt touching hip                                                                           |
| Firearm ready condition | 1                                                                                                                   |
| Start on                | Audible signal                                                                                                      |
| Stop on                 | Last shot                                                                                                           |
| Penalties               | As per current edition of rules                                                                                     |
| Safety angles           | Left/right: 90deg when facing berm, vertical: top of berm (logs), but max 20 degrees over horizontal when reloading |
| Setup notes             |                                                                                                                     |