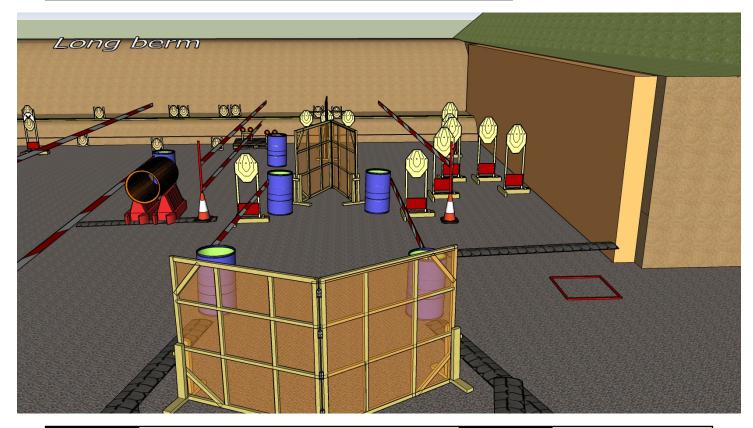

## 3. Look down

| CoF     | Comstock - Medium                     | Points     | 80 p   |
|---------|---------------------------------------|------------|--------|
| Targets | 7 paper, 2 frangible, Total 9 targets | Min rounds | 16     |
| Firearm | Rifle                                 | Match-%    | 22.22% |

| Procedure               | On start signal engage all targets as they become visible within the demarcated area. Tirethreads on ground = faultline. Red/white tape = walls extending up/down to infinity. |
|-------------------------|--------------------------------------------------------------------------------------------------------------------------------------------------------------------------------|
| Starting position       | Standing in box A. Riflebutt touching hip                                                                                                                                      |
| Firearm ready condition | 1                                                                                                                                                                              |
| Start on                | Audible signal                                                                                                                                                                 |
| Stop on                 | Last shot                                                                                                                                                                      |
| Penalties               | As per current edition of rules                                                                                                                                                |
| Safety angles           | Left/right: 90deg when facing berm, vertical: top of berm (logs), but max 20 degrees over horizontal when reloading                                                            |
| Setup notes             |                                                                                                                                                                                |