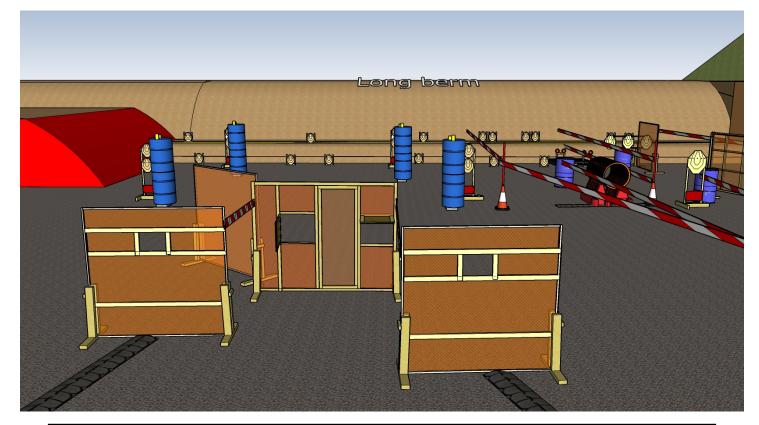

## 1. Zag or Zig

| CoF     | Comstock - Long            | Points     | 150 p  |
|---------|----------------------------|------------|--------|
| Targets | 15 paper, Total 15 targets | Min rounds | 30     |
| Firearm | Rifle                      | Match-%    | 41.67% |

| Procedure               | On start signal engage all targets as they become visible within the demarcated area. Tirethreads on ground = faultline. All targets must be shot through APERTURES. Red/white tape = walls extending up/down to infinity. |
|-------------------------|----------------------------------------------------------------------------------------------------------------------------------------------------------------------------------------------------------------------------|
| Starting position       | Standing in box A. Riflebutt touching hip                                                                                                                                                                                  |
| Firearm ready condition | 1                                                                                                                                                                                                                          |
| Start on                | Audible signal                                                                                                                                                                                                             |
| Stop on                 | Last shot                                                                                                                                                                                                                  |
| Penalties               | As per current edition of rules                                                                                                                                                                                            |
| Safety angles           | Left/right: 90deg when facing berm, vertical: top of berm (logs), but max 20 degrees over horizontal when reloading                                                                                                        |
| Setup notes             |                                                                                                                                                                                                                            |