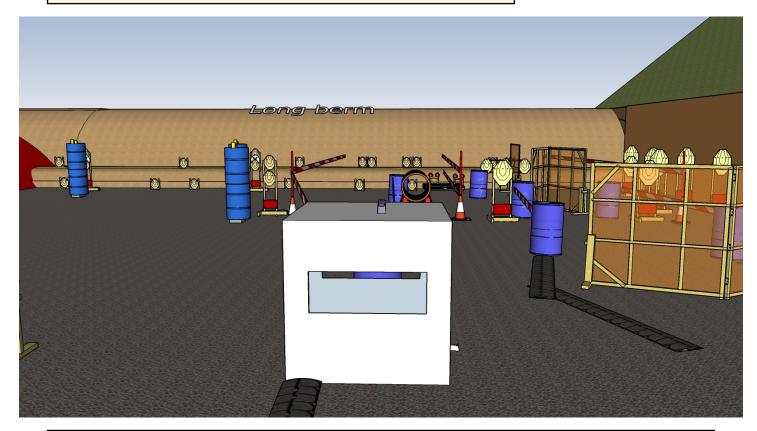

## 2. Look there

| CoF     | Comstock - Medium                     | Points     | 70 p   |
|---------|---------------------------------------|------------|--------|
| Targets | 6 paper, 2 frangible, Total 8 targets | Min rounds | 14     |
| Firearm | Rifle                                 | Match-%    | 19.44% |

| Procedure               | On start signal engage all targets as they become visible within the demarcated area. All targets must be shot<br>THROUGH APERTURES. Tirethreads on ground = faultline. Red/white tape = walls extending up/down to infinity. |
|-------------------------|-------------------------------------------------------------------------------------------------------------------------------------------------------------------------------------------------------------------------------|
| Starting position       | Standing in box A. Riflebutt touching hip                                                                                                                                                                                     |
| Firearm ready condition | 1                                                                                                                                                                                                                             |
| Start on                | Audible signal                                                                                                                                                                                                                |
| Stop on                 | Last shot                                                                                                                                                                                                                     |
| Penalties               | As per current edition of rules                                                                                                                                                                                               |
| Safety angles           | Left/right: 90deg when facing berm, vertical: top of berm (logs), but max 20 degrees over horizontal when reloading                                                                                                           |
| Setup notes             |                                                                                                                                                                                                                               |