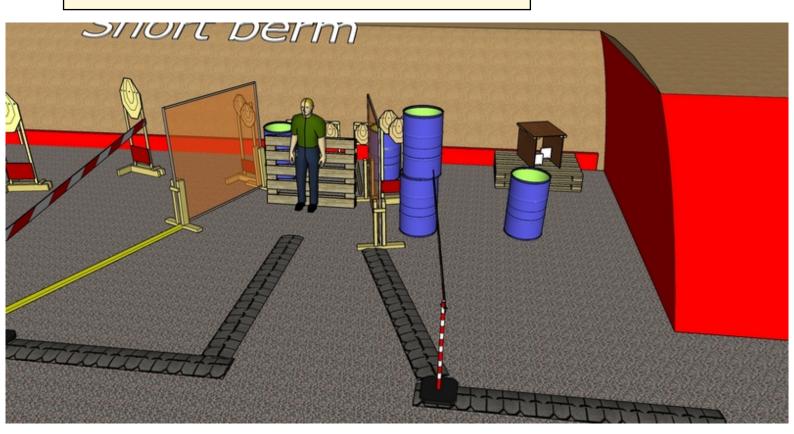

## 2. Back'and'forth

| CoF                     | Comstock - Medium                                                                                                                                                             | Points              | 80 p                         |
|-------------------------|-------------------------------------------------------------------------------------------------------------------------------------------------------------------------------|---------------------|------------------------------|
| Targets                 | 7 paper, 2 plates, Total 9 targets                                                                                                                                            | Min rounds          | 16                           |
| Firearm                 | Handgun                                                                                                                                                                       | Match-%             | 21.92%                       |
| Procedure               | On start signal engage all targets as they become visible within the demarcated area. Red/white tape = walls extending up/down to infinity. Tirethreads on ground = faultline |                     |                              |
| Starting position       | Facing uprange close to pallet, heels touching wall-stand on each                                                                                                             | side                |                              |
| Firearm ready condition | Gun loaded & holstered                                                                                                                                                        |                     |                              |
| Start on                | Audible signal                                                                                                                                                                |                     |                              |
| Stop on                 | Last shot                                                                                                                                                                     |                     |                              |
| Penalties               | As per current edition of rules                                                                                                                                               |                     |                              |
| Safety angles           | Left: tape, end of building, right: 90deg when facing berm, vertical: when reloading                                                                                          | top of berm, but ma | x 20 degrees over horizontal |
| Setup notes             |                                                                                                                                                                               |                     |                              |