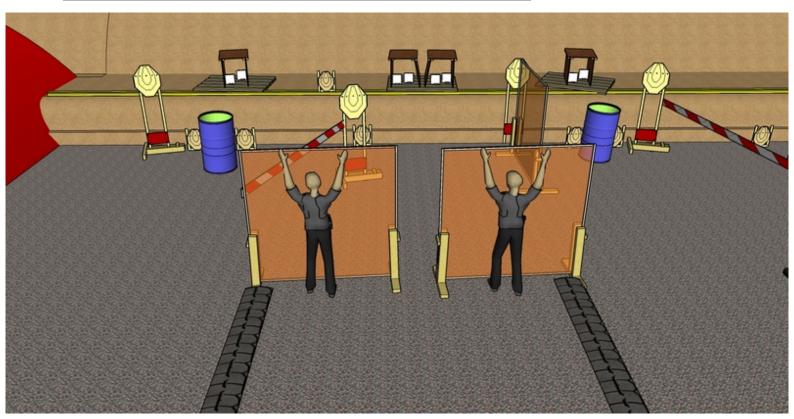

## 3. Right or left first

| CoF                     | Comstock - Long                                                                                                                        | Points                | 140 p                         |
|-------------------------|----------------------------------------------------------------------------------------------------------------------------------------|-----------------------|-------------------------------|
| Targets                 | 10 paper, 8 plates, Total 18 targets                                                                                                   | Min rounds            | 28                            |
| Firearm                 | Handgun                                                                                                                                | Match-%               | 38.36%                        |
|                         |                                                                                                                                        |                       |                               |
| Procedure               | On start signal engage all targets as they become visible within the extending up/down to infinity. Tirethreads on ground = faultline. | e demarcated area.    | Red/white tape = walls        |
| Starting position       | In middle of either wall facing downrange, hands on top if possible                                                                    | , if not outstretched | towards top                   |
| Firearm ready condition | Gun loaded & holstered                                                                                                                 |                       |                               |
| Start on                | Audible signal                                                                                                                         |                       |                               |
| Stop on                 | Last shot                                                                                                                              |                       |                               |
| Penalties               | As per current edition of rules                                                                                                        |                       |                               |
| Safety angles           | Left/right: 90deg when facing berm, vertical: top of berm (logs), bu                                                                   | t max 20 degrees ov   | ver horizontal when reloading |
| Setup notes             |                                                                                                                                        |                       |                               |