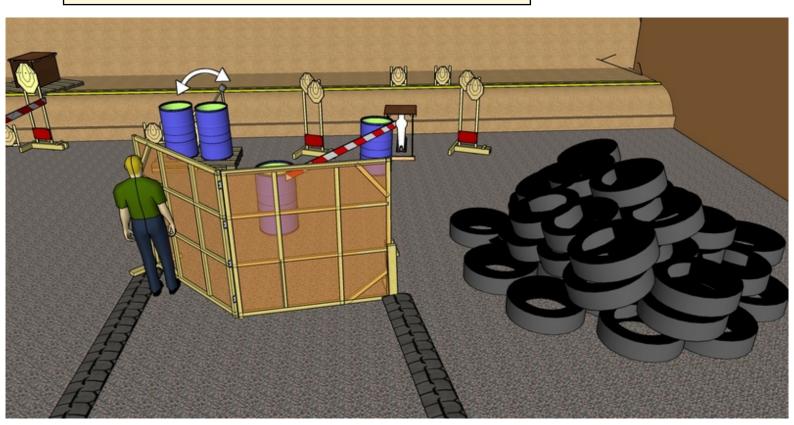

## 4. Switcheroo

| CoF                        | Comstock - Medium                                                                                                                      | Points              | 85 p                          |
|----------------------------|----------------------------------------------------------------------------------------------------------------------------------------|---------------------|-------------------------------|
| Targets                    | 8 paper, 1 popper, Total 9 targets                                                                                                     | Min rounds          | 17                            |
| Firearm                    | Handgun                                                                                                                                | Match-%             | 23.29%                        |
|                            |                                                                                                                                        |                     |                               |
| Procedure                  | On start signal engage all targets as they become visible within the extending up/down to infinity. Tirethreads on ground = faultline. | e demarcated area.  | Red/white tape = walls        |
| Starting position          | In far left corner, facing downrange, left foot touching stand, right to                                                               | ouching wall        |                               |
| Firearm ready<br>condition | Gun loaded & holstered                                                                                                                 |                     |                               |
| Start on                   | Audible signal                                                                                                                         |                     |                               |
| Stop on                    | Last shot                                                                                                                              |                     |                               |
| Penalties                  | As per current edition of rules                                                                                                        |                     |                               |
| Safety angles              | Left/right: 90deg when facing berm, vertical: top of berm (logs), bu                                                                   | t max 20 degrees ov | ver horizontal when reloading |
| Setup notes                |                                                                                                                                        |                     |                               |