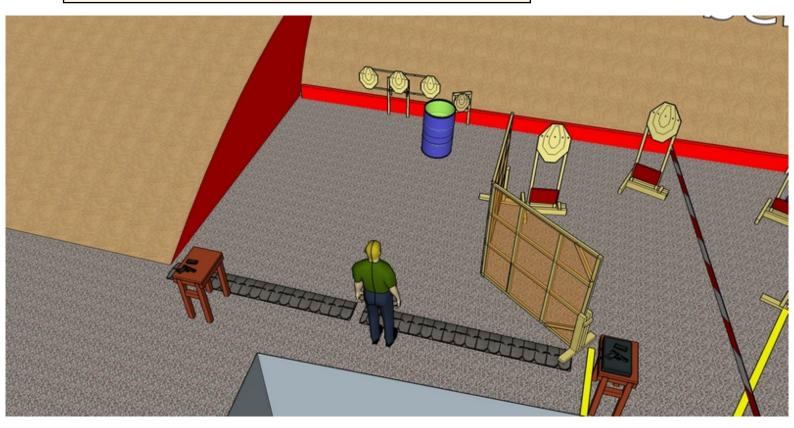

## 1. Carry me home

| CoF     | Comstock - Short         | Points     | 60 p   |
|---------|--------------------------|------------|--------|
| Targets | 6 paper, Total 6 targets | Min rounds | 12     |
| Firearm | Handgun                  | Match-%    | 16.44% |

| Procedure                  | On start signal engage all targets as they become visible within the demarcated area. Red/white tape = walls extending up/down to infinity. Tirethreads on ground = faultline. Suitcase must be in the air (not touching ground or touching anything touching ground except competitor) when shooting. Gun or magazine put on top of suitcase. |
|----------------------------|------------------------------------------------------------------------------------------------------------------------------------------------------------------------------------------------------------------------------------------------------------------------------------------------------------------------------------------------|
| Starting position          | Gun 1 table, 1st mag other table. Suitcase far right table, lying on side. Competitor in middle                                                                                                                                                                                                                                                |
| Firearm ready<br>condition | Empty on table                                                                                                                                                                                                                                                                                                                                 |
| Start on                   | Audible signal                                                                                                                                                                                                                                                                                                                                 |
| Stop on                    | Last shot                                                                                                                                                                                                                                                                                                                                      |
| Penalties                  | As per current edition of rules                                                                                                                                                                                                                                                                                                                |
| Safety angles              | Left: tape, end of building, right: 90deg when facing berm, vertical: top of berm, but max 20 degrees over horizontal when reloading                                                                                                                                                                                                           |
| Setup notes                |                                                                                                                                                                                                                                                                                                                                                |