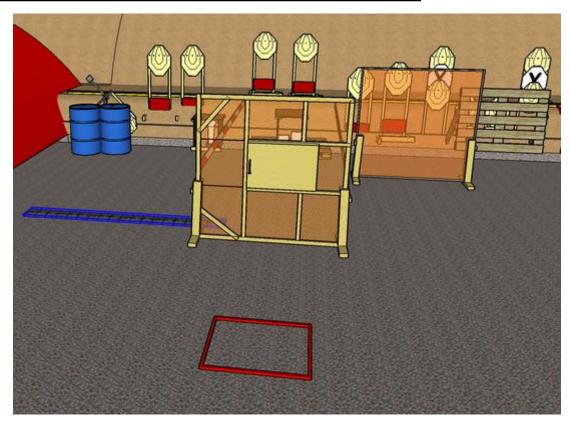

# 3. Popper and hidden targets

| CoF     | Comstock - Long                                            | Points     | 145 p  |
|---------|------------------------------------------------------------|------------|--------|
| Targets | 13 paper, 1 popper, 2 plates, 2 no-shoot, Total 16 targets | Min rounds | 29     |
| Firearm | Handgun                                                    | Match-%    | 28.16% |

| Procedure             | Starting position in box facing downrange. On start signal engage all targets within the demarked area. Popper releases moving target. Moving target will be visible at rest. Tire tread on ground is fault line |
|-----------------------|------------------------------------------------------------------------------------------------------------------------------------------------------------------------------------------------------------------|
| Starting position     | Gun loaded & holstered                                                                                                                                                                                           |
| Firearm ready         |                                                                                                                                                                                                                  |
| condition<br>Start on | Audible signal                                                                                                                                                                                                   |
|                       |                                                                                                                                                                                                                  |
| Stop on               | Last shot                                                                                                                                                                                                        |
| Penalties             | As per current edition of rules                                                                                                                                                                                  |
| Safety angles         | Left: 90deg when facing berm, Right: end of berm. vertical: top of berm, but max 20 degrees over horizontal when reloading                                                                                       |
| Setup notes           | Shootin Score It https://ehootrecoreit.com 2025 09 25 12:51                                                                                                                                                      |