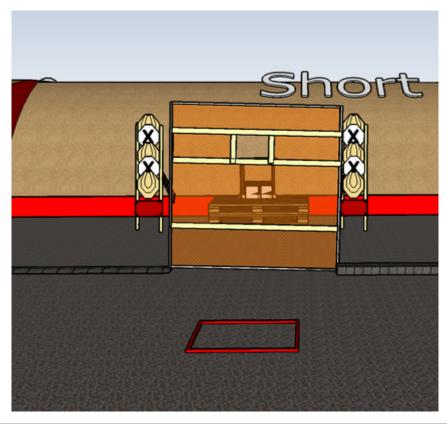

### 5. Use the door

| CoF     | Comstock - Medium                      | Points     | 100 p  |
|---------|----------------------------------------|------------|--------|
| Targets | 10 paper, 2 no-shoot, Total 10 targets | Min rounds | 20     |
| Firearm | Handgun                                | Match-%    | 19.42% |

| Procedure               | Starting position: gun loaded and holstered standing relaxed in box facing downrange.                                      |
|-------------------------|----------------------------------------------------------------------------------------------------------------------------|
| Starting position       | Gun loaded & holstered                                                                                                     |
| Firearm ready condition |                                                                                                                            |
| Start on                | Audible signal                                                                                                             |
|                         |                                                                                                                            |
| Stop on                 | Last shot                                                                                                                  |
| Penalties               | As per current edition of rules                                                                                            |
| Safety angles           | Left: 90deg when facing berm, Right: end of berm. vertical: top of berm, but max 20 degrees over horizontal when reloading |
| Setup notes             | Chartle Coase It https://sheetreesesit.com. 2005 00 05 42 54                                                               |