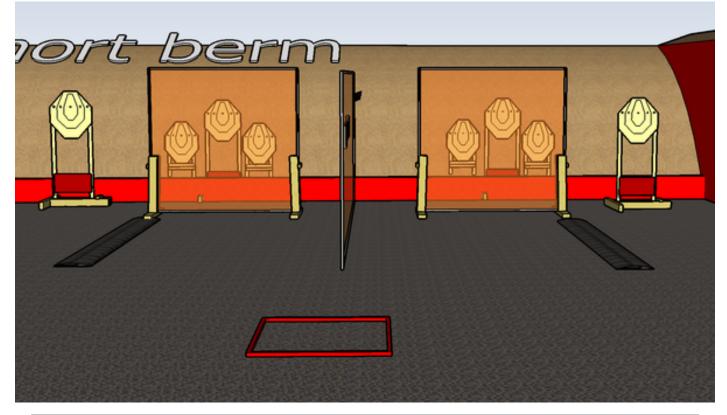

### 2. U-turn

| CoF     | Comstock - Medium        | Points     | 80 p   |
|---------|--------------------------|------------|--------|
| Targets | 8 paper, Total 8 targets | Min rounds | 16     |
| Firearm | Handgun                  | Match-%    | 15.53% |

| Procedure               | Start position standing relaxed in box facing downrange. Tires on ground is fault lines.                                             |
|-------------------------|--------------------------------------------------------------------------------------------------------------------------------------|
| Starting position       | Gun loaded & holstered                                                                                                               |
| Firearm ready condition |                                                                                                                                      |
| Start on                | Audible signal                                                                                                                       |
|                         |                                                                                                                                      |
| Stop on                 | Last shot                                                                                                                            |
| Penalties               | As per current edition of rules                                                                                                      |
| Safety angles           | Left: tape, end of building, right: 90deg when facing berm, vertical: top of berm, but max 20 degrees over horizontal when reloading |
| Setup notes             | Chartle Coase It https://sheetreesesit.com. 2005 00 05 42 54                                                                         |