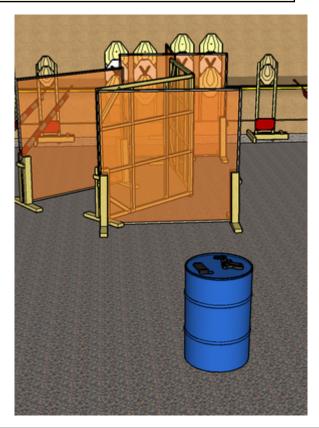

# 4. Tight Z

| CoF     | Comstock - Medium                      | Points     | 120 p  |
|---------|----------------------------------------|------------|--------|
| Targets | 12 paper, 4 no-shoot, Total 12 targets | Min rounds | 24     |
| Firearm | Handgun                                | Match-%    | 23.30% |

| Procedure               | Starting position: gun on barrel, all magazines to be used on barrel. On start signal engange all targets as they become visible within the demarked area. |
|-------------------------|------------------------------------------------------------------------------------------------------------------------------------------------------------|
| Starting position       | Gun loaded & holstered                                                                                                                                     |
| Firearm ready condition | Gun on barrel, chamber and magwell empty. All magazines to be used on table                                                                                |
| Start on                | Audible signal                                                                                                                                             |
| Stop on                 | Last shot                                                                                                                                                  |
| Penalties               | As per current edition of rules                                                                                                                            |
| Safety angles           | Left: 90deg when facing berm, Right: end of berm. vertical: top of berm, but max 20 degrees over horizontal when reloading                                 |
| Setup notes             |                                                                                                                                                            |