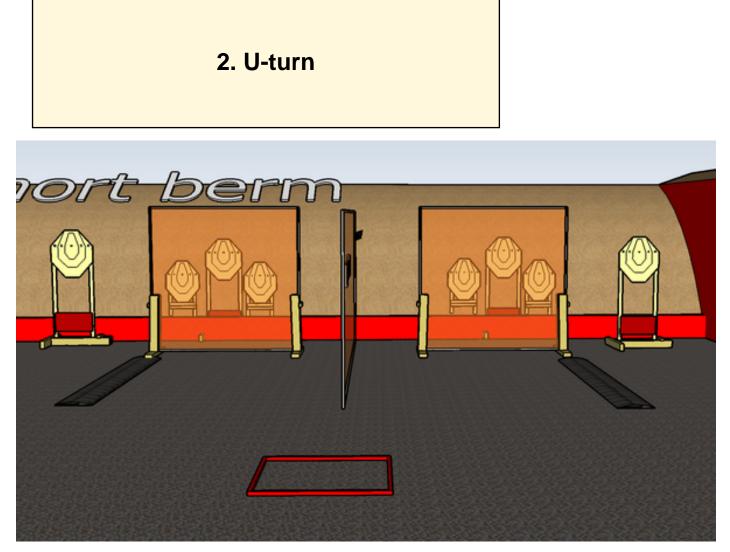

| Procedure               | Start position standing relaxed in box facing downrange. Tires on ground is fault lines.                                             |
|-------------------------|--------------------------------------------------------------------------------------------------------------------------------------|
| Starting position       | Gun loaded & holstered                                                                                                               |
| Firearm ready condition |                                                                                                                                      |
| Start on                | Audible signal                                                                                                                       |
| Stop on                 | Last shot                                                                                                                            |
| Penalties               | As per current edition of rules                                                                                                      |
| Safety angles           | Left: tape, end of building, right: 90deg when facing berm, vertical: top of berm, but max 20 degrees over horizontal when reloading |
| Setup notes             |                                                                                                                                      |