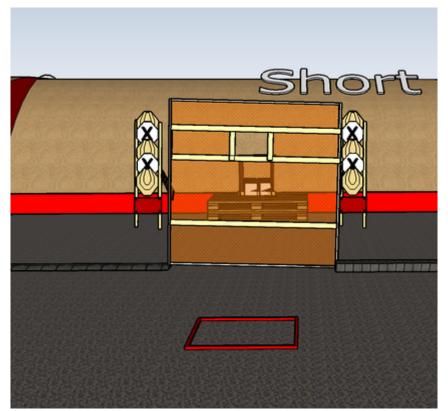

## 1. Steel in middle

| CoF                     | Comstock - Medium                                                                    | Points                 | 70 p                          |
|-------------------------|--------------------------------------------------------------------------------------|------------------------|-------------------------------|
| Targets                 | 6 paper, 2 plates, 4 no-shoot, Total 8 targets                                       | Min rounds             | 14                            |
| Firearm                 | Handgun                                                                              | Match-%                | 13.59%                        |
| Procedure               | Starting relaxed in box facing downrange. On start signal engage a demarcated area   | all targets as they be | ecome visible within the      |
| Starting position       | Gun loaded & holstered                                                               |                        |                               |
| Firearm ready condition |                                                                                      |                        |                               |
| Start on                | Audible signal                                                                       |                        |                               |
| Stop on                 | Last shot                                                                            |                        |                               |
| Penalties               | As per current edition of rules                                                      |                        |                               |
| Safety angles           | Left: tape, end of building, right: 90deg when facing berm, vertical: when reloading | top of berm, but ma    | ax 20 degrees over horizontal |
| Setup notes             |                                                                                      |                        |                               |