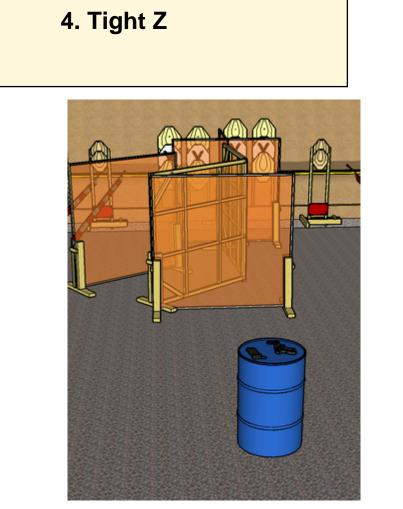

|                     |                            |
| Penalties               | As per current edition of rules                                                                                                           |                     |                            |
| Safety angles           | Left: 90deg when facing berm, Right: end of berm. vertical: top of b reloading                                                            | berm, but max 20 de | grees over horizontal when |
| Setup notes             |                                                                                                                                           |                     |                            |



| CoF     | Comstock - Medium                      | Points     | 120 p  |
|---------|----------------------------------------|------------|--------|
| Targets | 12 paper, 4 no-shoot, Total 12 targets | Min rounds | 24     |
| Firearm | Handgun                                | Match-%    | 23.30% |

| Procedure               | Starting position: gun on barrel, all magazines to be used on barrel. On start signal engange all targets as they become visible within the demarked area. |
|-------------------------|------------------------------------------------------------------------------------------------------------------------------------------------------------|
| Starting position       | Gun loaded & holstered