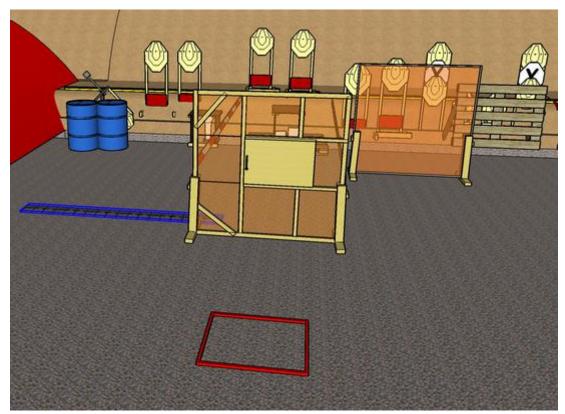

## 3. Popper and hidden targets

| CoF                     | Comstock - Long                                                                                                                           | Points              | 145 p                      |
|-------------------------|-------------------------------------------------------------------------------------------------------------------------------------------|---------------------|----------------------------|
| Targets                 | 13 paper, 1 popper, 2 plates, 2 no-shoot, Total 16 targets                                                                                | Min rounds          | 29                         |
| Firearm                 | Handgun                                                                                                                                   | Match-%             | 28.16%                     |
|                         |                                                                                                                                           |                     |                            |
| Procedure               | Starting position in box facing downrange. On start signal engage releases moving target. Moving target will be visible at rest. Tire tra | -                   |                            |
| Starting position       | Gun loaded & holstered                                                                                                                    |                     |                            |
| Firearm ready condition |                                                                                                                                           |                     |                            |
| Start on                | Audible signal                                                                                                                            |                     |                            |
| Stop on                 | Last shot                                                                                                                                 |                     |                            |
| Penalties               | As per current edition of rules                                                                                                           |                     |                            |
| Safety angles           | Left: 90deg when facing berm, Right: end of berm. vertical: top of b reloading                                                            | berm, but max 20 de | grees over horizontal when |
| Setup notes             |                                                                                                                                           |                     |                            |