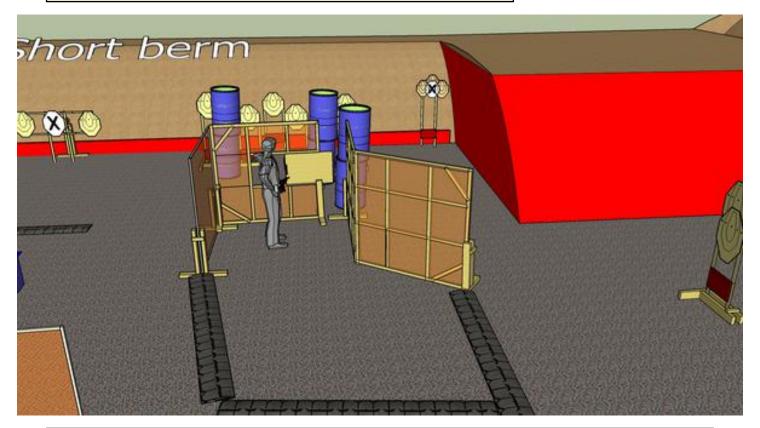

## 2. Inside out, all around it

| CoF     | Comstock - Medium                    | Points     | 80 p   |
|---------|--------------------------------------|------------|--------|
| Targets | 8 paper, 1 no-shoot, Total 8 targets | Min rounds | 16     |
| Firearm | Rifle                                | Match-%    | 17.02% |

| Procedure               | On start signal engage all targets as they become visible within the demarcated area. Tirethreads on ground = faultline.             |
|-------------------------|--------------------------------------------------------------------------------------------------------------------------------------|
| Starting position       | Butt of rifle touching hip, facing downrange in front of closed aperture                                                             |
| Firearm ready condition | Condition 1                                                                                                                          |
| Start on                | Audible signal                                                                                                                       |
| Stop on                 | Last shot                                                                                                                            |
| Penalties               | As per current edition of rules                                                                                                      |
| Safety angles           | Left: tape, end of building, right: 90deg when facing berm, vertical: top of berm, but max 20 degrees over horizontal when reloading |
| Setup notes             | Chaptin Coase It https://ehostrocoasit.com                                                                                           |