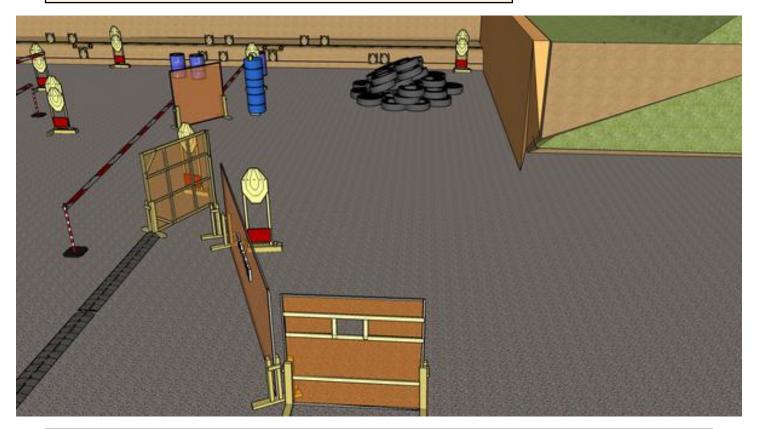

### 1. Quick and hidden

| CoF     | Comstock - Short                      | Points     | 50 p   |
|---------|---------------------------------------|------------|--------|
| Targets | 4 paper, 2 frangible, Total 6 targets | Min rounds | 10     |
| Firearm | Rifle                                 | Match-%    | 10.64% |

| Procedure               | On start signal engage all targets as they become visible within the demarcated area. Tirethreads on ground = faultline along with wood. |
|-------------------------|------------------------------------------------------------------------------------------------------------------------------------------|
| Starting position       | Butt of rifle touching hip                                                                                                               |
| Firearm ready condition | Option 1                                                                                                                                 |
| Start on                | Audible signal                                                                                                                           |
| Stop on                 | Last shot                                                                                                                                |
| Penalties               | As per current edition of rules                                                                                                          |
| Safety angles           | Left: tape, end of building, right: 90deg when facing berm, vertical: top of berm, but max 20 degrees over horizontal when reloading     |
| Setup notes             |                                                                                                                                          |