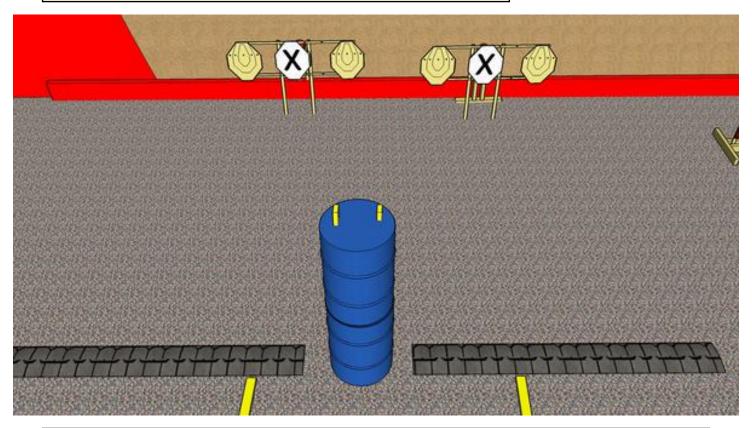

### 1. Quick and hidden

| CoF     | Comstock - Short                      | Points     | 50 p   |
|---------|---------------------------------------|------------|--------|
| Targets | 4 paper, 2 frangible, Total 6 targets | Min rounds | 10     |
| Firearm | Rifle                                 | Match-%    | 10.64% |

| Procedure               | On start signal engage all targets as they become visible within the demarcated area. Tirethreads on ground = faultline along with wood. |
|-------------------------|------------------------------------------------------------------------------------------------------------------------------------------|
| Starting position       | Butt of rifle touching hip                                                                                                               |
| Firearm ready condition | Option 1                                                                                                                                 |
| Start on                | Audible signal                                                                                                                           |
| Stop on                 | Last shot                                                                                                                                |
| Penalties               | As per current edition of rules                                                                                                          |
| Safety angles           | Left: tape, end of building, right: 90deg when facing berm, vertical: top of berm, but max 20 degrees over horizontal when reloading     |
| Setup notes             |                                                                                                                                          |