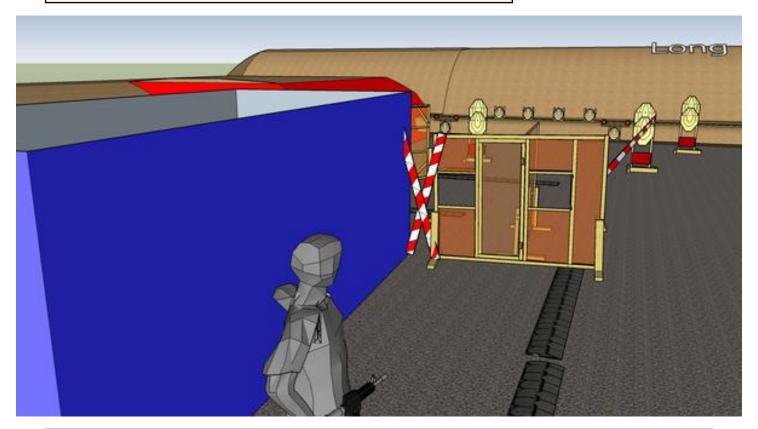

## 3. Did I already...or not

| CoF     | Comstock - Long                         | Points     | 140 p  |
|---------|-----------------------------------------|------------|--------|
| Targets | 12 paper, 4 frangible, Total 16 targets | Min rounds | 28     |
| Firearm | Rifle                                   | Match-%    | 29.79% |

| Procedure               | On start signal engage all targets as they become visible within the demarcated area. Tirethreads on ground = faultline. Red/white tape = walls extending up/down to infinity. |
|-------------------------|--------------------------------------------------------------------------------------------------------------------------------------------------------------------------------|
| Starting position       | Butt of rifle touching hip                                                                                                                                                     |
| Firearm ready condition | Option 1                                                                                                                                                                       |
| Start on                | Audible signal                                                                                                                                                                 |
| Stop on                 | Last shot                                                                                                                                                                      |
| Penalties               | As per current edition of rules                                                                                                                                                |
| Safety angles           | Left/right: 45deg when facing berm, inside corner left and end of wall right, vertical: top of berm (logs)                                                                     |
| Setup notes             | Chaptin Court It https://shaptinggoid.com. 2005.00.05.00.45                                                                                                                    |