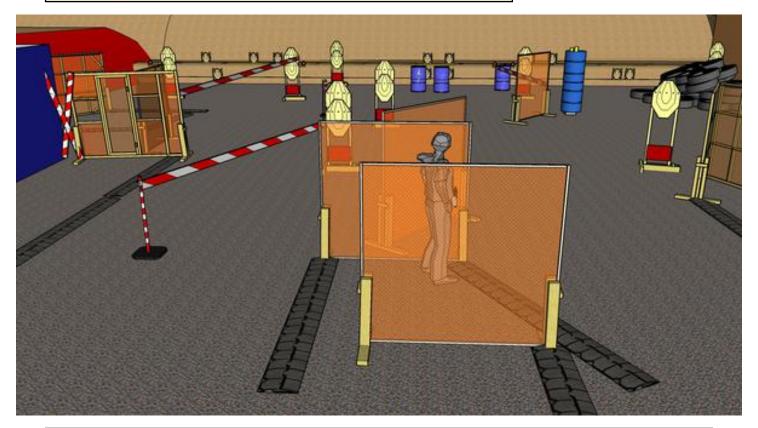

## 4. Whoa! Backup there

| CoF     | Comstock - Medium        | Points     | 80 p   |
|---------|--------------------------|------------|--------|
| Targets | 8 paper, Total 8 targets | Min rounds | 16     |
| Firearm | Rifle                    | Match-%    | 17.02% |

| Procedure               | On start signal engage all targets as they become visible within the demarcated area. Tirethreads on ground = faultline. Red/white tape = walls extending up/down to infinity |
|-------------------------|-------------------------------------------------------------------------------------------------------------------------------------------------------------------------------|
| Starting position       | Butt of rifle touching hip                                                                                                                                                    |
| Firearm ready condition | Condition 1                                                                                                                                                                   |
| Start on                | Audible signal                                                                                                                                                                |
| Stop on                 | Last shot                                                                                                                                                                     |
| Penalties               | As per current edition of rules                                                                                                                                               |
| Safety angles           | Left/right: 45deg when facing berm, inside corner left and end of wall right, vertical: top of berm (logs)                                                                    |
| Setup notes             | Chaptin Court It https://shaptinggoid.com. 2005.00.05.00.45                                                                                                                   |