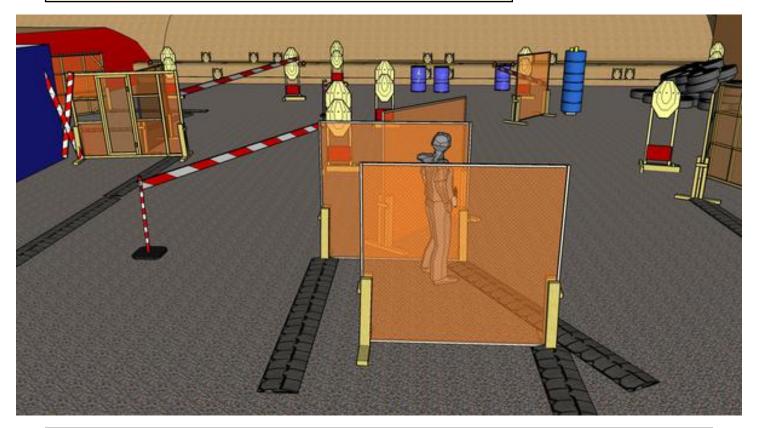

## 4. Whoa! Backup there

| CoF     | Comstock - Medium        | Points     | 80 p   |
|---------|--------------------------|------------|--------|
| Targets | 8 paper, Total 8 targets | Min rounds | 16     |
| Firearm | Rifle                    | Match-%    | 17.02% |

| Procedure               | On start signal engage all targets as they become visible within the demarcated area. Tirethreads on ground = faultline. Red/white tape = walls extending up/down to infinity |
|-------------------------|-------------------------------------------------------------------------------------------------------------------------------------------------------------------------------|
| Starting position       | Butt of rifle touching hip                                                                                                                                                    |
| Firearm ready condition | Condition 1                                                                                                                                                                   |
| Start on                | Audible signal                                                                                                                                                                |
| Stop on                 | Last shot                                                                                                                                                                     |
| Penalties               | As per current edition of rules                                                                                                                                               |
| Safety angles           | Left/right: 45deg when facing berm, inside corner left and end of wall right, vertical: top of berm (logs)                                                                    |
| Setup notes             | Chaptin Cours It https://shaptingsprit.gov. 2004.05.40.00.40                                                                                                                  |