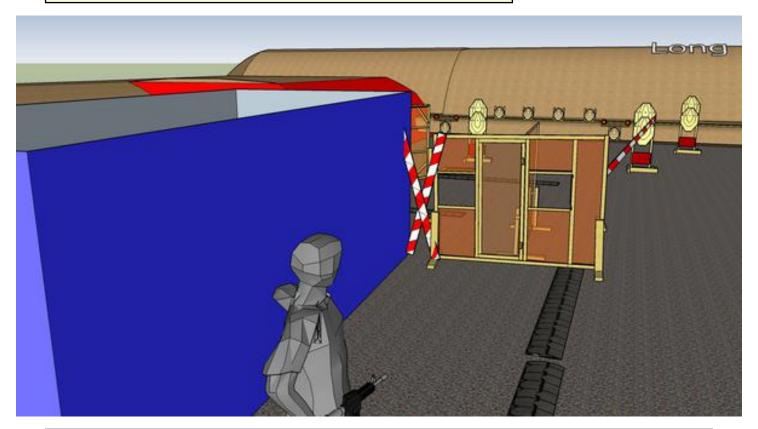

# 3. Did I already...or not

| CoF     | Comstock - Long                         | Points     | 140 p  |
|---------|-----------------------------------------|------------|--------|
| Targets | 12 paper, 4 frangible, Total 16 targets | Min rounds | 28     |
| Firearm | Rifle                                   | Match-%    | 29.79% |

| Procedure               | On start signal engage all targets as they become visible within the demarcated area. Tirethreads on ground = faultline. Red/white tape = walls extending up/down to infinity. |
|-------------------------|--------------------------------------------------------------------------------------------------------------------------------------------------------------------------------|
| Starting position       | Butt of rifle touching hip                                                                                                                                                     |
| Firearm ready condition | Option 1                                                                                                                                                                       |
| Start on                | Audible signal                                                                                                                                                                 |
| Stop on                 | Last shot                                                                                                                                                                      |
| Penalties               | As per current edition of rules                                                                                                                                                |
| Safety angles           | Left/right: 45deg when facing berm, inside corner left and end of wall right, vertical: top of berm (logs)                                                                     |
| Setup notes             | Shootin Soore It https://ehootpooresit.com 2024.05.19.09:42                                                                                                                    |