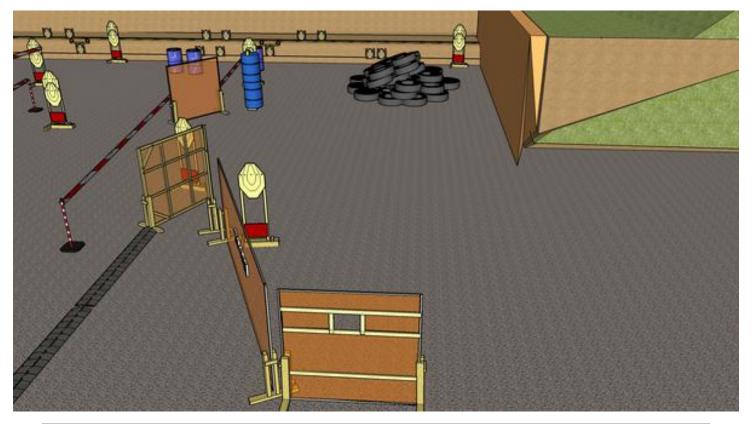

### 1. Quick and hidden

| CoF     | Comstock - Short                      | Points     | 50 p   |
|---------|---------------------------------------|------------|--------|
| Targets | 4 paper, 2 frangible, Total 6 targets | Min rounds | 10     |
| Firearm | Rifle                                 | Match-%    | 10.64% |

| Procedure               | On start signal engage all targets as they become visible within the demarcated area. Tirethreads on ground = faultline along with wood. |
|-------------------------|------------------------------------------------------------------------------------------------------------------------------------------|
| Starting position       | Butt of rifle touching hip                                                                                                               |
| Firearm ready condition | Option 1                                                                                                                                 |
| Start on                | Audible signal                                                                                                                           |
| Stop on                 | Last shot                                                                                                                                |
| Penalties               | As per current edition of rules                                                                                                          |
| Safety angles           | Left: tape, end of building, right: 90deg when facing berm, vertical: top of berm, but max 20 degrees over horizontal when reloading     |
| Setup notes             |                                                                                                                                          |