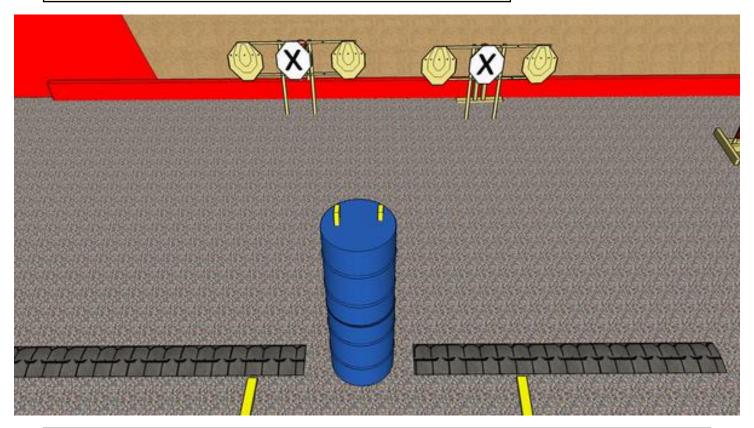

### 1. Quick and hidden

| CoF     | Comstock - Short                      | Points     | 50 p   |
|---------|---------------------------------------|------------|--------|
| Targets | 4 paper, 2 frangible, Total 6 targets | Min rounds | 10     |
| Firearm | Rifle                                 | Match-%    | 10.64% |

| Procedure               | On start signal engage all targets as they become visible within the demarcated area. Tirethreads on ground = faultline along with wood. |
|-------------------------|------------------------------------------------------------------------------------------------------------------------------------------|
| Starting position       | Butt of rifle touching hip                                                                                                               |
| Firearm ready condition | Option 1                                                                                                                                 |
| Start on                | Audible signal                                                                                                                           |
| Stop on                 | Last shot                                                                                                                                |
| Penalties               | As per current edition of rules                                                                                                          |
| Safety angles           | Left: tape, end of building, right: 90deg when facing berm, vertical: top of berm, but max 20 degrees over horizontal when reloading     |
| Setup notes             |                                                                                                                                          |