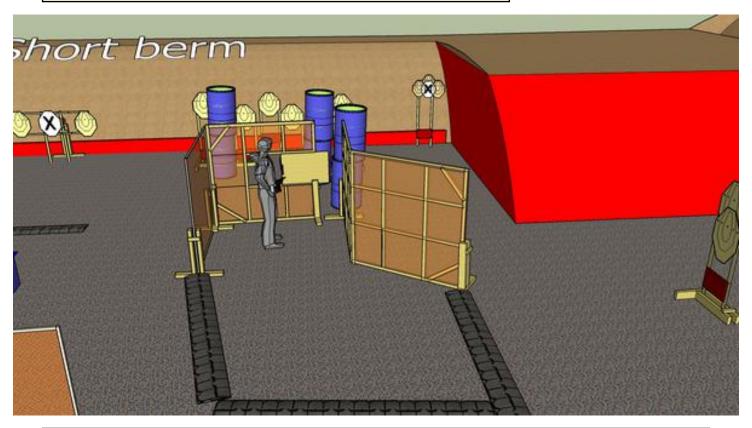

## 2. Inside out, all around it

| CoF     | Comstock - Medium                    | Points     | 80 p   |
|---------|--------------------------------------|------------|--------|
| Targets | 8 paper, 1 no-shoot, Total 8 targets | Min rounds | 16     |
| Firearm | Rifle                                | Match-%    | 17.02% |

| Procedure               | On start signal engage all targets as they become visible within the demarcated area. Tirethreads on ground = faultline.             |
|-------------------------|--------------------------------------------------------------------------------------------------------------------------------------|
| Starting position       | Butt of rifle touching hip, facing downrange in front of closed aperture                                                             |
| Firearm ready condition | Condition 1                                                                                                                          |
| Start on                | Audible signal                                                                                                                       |
| Stop on                 | Last shot                                                                                                                            |
| Penalties               | As per current edition of rules                                                                                                      |
| Safety angles           | Left: tape, end of building, right: 90deg when facing berm, vertical: top of berm, but max 20 degrees over horizontal when reloading |
| Setup notes             |                                                                                                                                      |