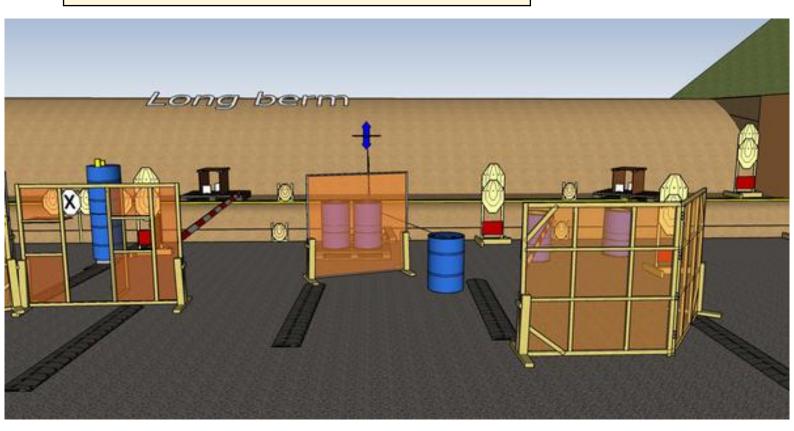

# 3. Gonna get them all

| CoF     | Comstock - Long                                  | Points     | 130 p  |
|---------|--------------------------------------------------|------------|--------|
| Targets | 12 paper, 2 plates, 2 no-shoot, Total 14 targets | Min rounds | 26     |
| Firearm | Handgun                                          | Match-%    | 33.77% |

| Procedure               | On start signal engage all targets as they become visible within the demarcated area. Tirethreads on ground = faultline. Red/white tape = walls extending up/down to infinity. Steel must fall to score. Competitor can NOT step through door! |
|-------------------------|------------------------------------------------------------------------------------------------------------------------------------------------------------------------------------------------------------------------------------------------|
| Starting position       | Facing V of hinged wall. Gun loaded & holstered                                                                                                                                                                                                |
| Firearm ready condition |                                                                                                                                                                                                                                                |
| Start on                | Audible signal                                                                                                                                                                                                                                 |
| Stop on                 | Last shot                                                                                                                                                                                                                                      |
| Penalties               | As per current edition of rules                                                                                                                                                                                                                |
| Safety angles           | Left/right: 90deg when facing berm, vertical: top of berm (logs), but max 20 degrees over horizontal when reloading                                                                                                                            |
| Setup notes             |                                                                                                                                                                                                                                                |