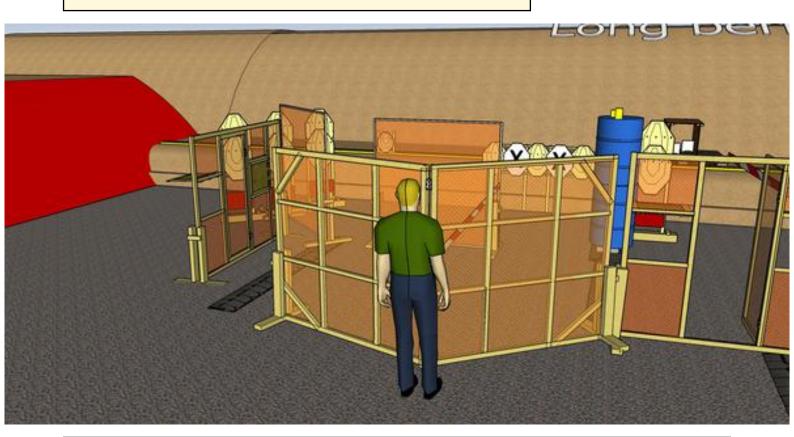

# 3. Gonna get them all

| CoF     | Comstock - Long                                  | Points     | 130 p  |
|---------|--------------------------------------------------|------------|--------|
| Targets | 12 paper, 2 plates, 2 no-shoot, Total 14 targets | Min rounds | 26     |
| Firearm | Handgun                                          | Match-%    | 33.77% |

| Procedure               | On start signal engage all targets as they become visible within the demarcated area. Tirethreads on ground = faultline. Red/white tape = walls extending up/down to infinity. Steel must fall to score. Competitor can NOT step through door! |
|-------------------------|------------------------------------------------------------------------------------------------------------------------------------------------------------------------------------------------------------------------------------------------|
| Starting position       | Facing V of hinged wall. Gun loaded & holstered                                                                                                                                                                                                |
| Firearm ready condition |                                                                                                                                                                                                                                                |
| Start on                | Audible signal                                                                                                                                                                                                                                 |
| Stop on                 | Last shot                                                                                                                                                                                                                                      |
| Penalties               | As per current edition of rules                                                                                                                                                                                                                |
| Safety angles           | Left/right: 90deg when facing berm, vertical: top of berm (logs), but max 20 degrees over horizontal when reloading                                                                                                                            |
| Setup notes             |                                                                                                                                                                                                                                                |