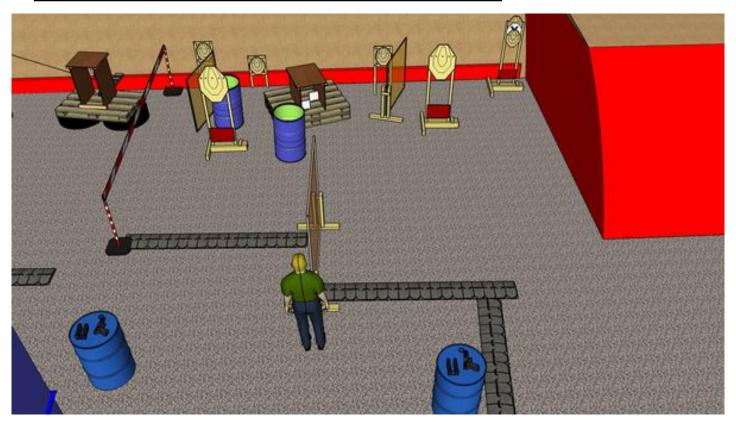

## 2. One and two and hepp-hepp

| CoF     | Comstock - Medium                              | Points     | 80 p   |
|---------|------------------------------------------------|------------|--------|
| Targets | 7 paper, 2 plates, 1 no-shoot, Total 9 targets | Min rounds | 16     |
| Firearm | Handgun                                        | Match-%    | 20.78% |

| Procedure             | On start signal engage all targets as they become visible within the demarcated area. Tirethreads on ground = faultline. Steel must fall to score. |
|-----------------------|----------------------------------------------------------------------------------------------------------------------------------------------------|
| Starting position     | Facing wall, toes touching support. Gun on 1 barrel, all mags to be used on other                                                                  |
| Firearm ready         |                                                                                                                                                    |
| condition<br>Start on | Audible signed                                                                                                                                     |
| Start on              | Audible signal                                                                                                                                     |
| Stop on               | Last shot                                                                                                                                          |
| Penalties             | As per current edition of rules                                                                                                                    |
| Safety angles         | Left: tape, end of building, right: 90deg when facing berm, vertical: top of berm, but max 20 degrees over horizontal when reloading               |
| Setup notes           | Shootin Score It https://ehootreegrait.com 2025 09 25 06:22                                                                                        |