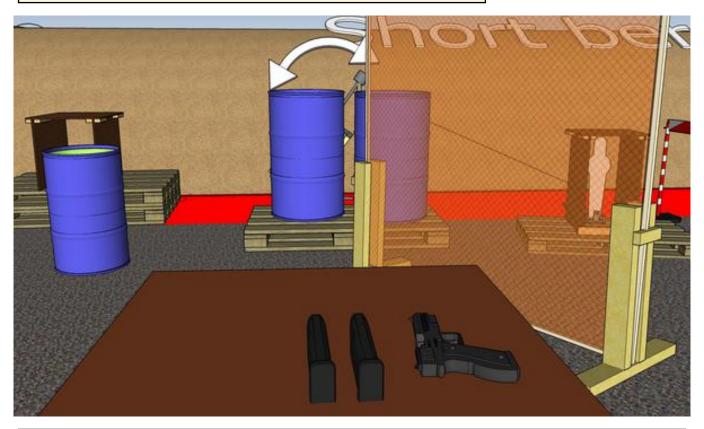

### 1. Relax

| CoF     | Comstock - Short                             | Points     | 25 p  |
|---------|----------------------------------------------|------------|-------|
| Targets | 1 paper, 1 popper, 2 plates, Total 4 targets | Min rounds | 5     |
| Firearm | Handgun                                      | Match-%    | 6.49% |

| Procedure             | On start signal engage all targets as they become visible within the demarcated area. Steel must fall to score.  Tirethreads on ground = faultline |
|-----------------------|----------------------------------------------------------------------------------------------------------------------------------------------------|
| Starting position     | Sitting in chair, hands on knees. Gun and all magazines to be used on table                                                                        |
| Firearm ready         |                                                                                                                                                    |
| condition<br>Start on | Audible signal                                                                                                                                     |
|                       |                                                                                                                                                    |
| Stop on               | Last shot                                                                                                                                          |
| Penalties             | As per current edition of rules                                                                                                                    |
| Safety angles         | Left: tape, end of building, right: 90deg when facing berm, vertical: top of berm, but max 20 degrees over horizontal when reloading               |
| Setup notes           | Chartle Coase It https://sheetreessit.com. 2005.00.05.00.00                                                                                        |