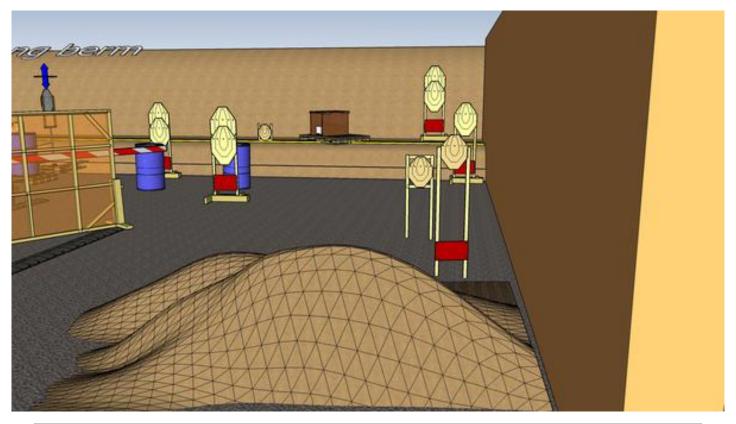

# 5. Bang-bang x 5

| CoF     | Comstock - Short         | Points     | 50 p   |
|---------|--------------------------|------------|--------|
| Targets | 5 paper, Total 5 targets | Min rounds | 10     |
| Firearm | Handgun                  | Match-%    | 12.99% |

| Procedure               | On start signal engage all targets as they become visible. Toes touching mark on stick at all times                 |
|-------------------------|---------------------------------------------------------------------------------------------------------------------|
| Starting position       | Standing behind pile of sand, toes touching mark on stick. Gun loaded & holstered                                   |
| Firearm ready condition |                                                                                                                     |
| Start on                | Audible signal                                                                                                      |
| Stop on                 | Last shot                                                                                                           |
| Penalties               | As per current edition of rules                                                                                     |
| Safety angles           | Left/right: 90deg when facing berm, vertical: top of berm (logs), but max 20 degrees over horizontal when reloading |
| Setup notes             | Chartle Coard It https://chartresserit.com. 2005 00 05 0000                                                         |