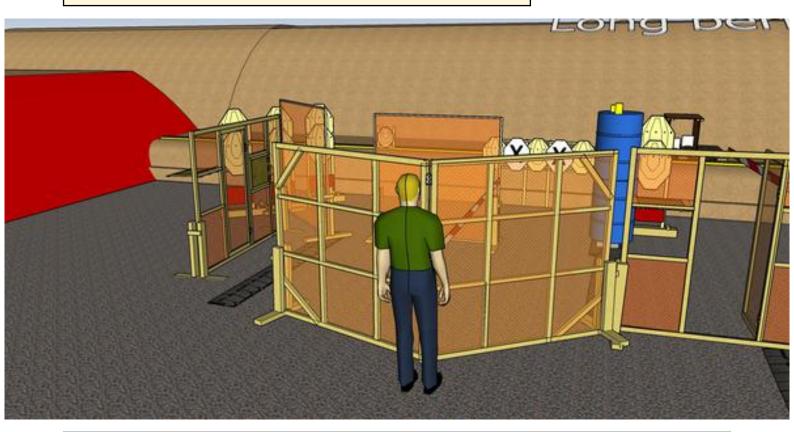

# 3. Gonna get them all

| CoF     | Comstock - Long                                  | Points     | 130 p  |
|---------|--------------------------------------------------|------------|--------|
| Targets | 12 paper, 2 plates, 2 no-shoot, Total 14 targets | Min rounds | 26     |
| Firearm | Handgun                                          | Match-%    | 33.77% |

| Procedure             | On start signal engage all targets as they become visible within the demarcated area. Tirethreads on ground = faultline. Red/white tape = walls extending up/down to infinity. Steel must fall to score. Competitor can NOT step through door! |
|-----------------------|------------------------------------------------------------------------------------------------------------------------------------------------------------------------------------------------------------------------------------------------|
| Starting position     | Facing V of hinged wall. Gun loaded & holstered                                                                                                                                                                                                |
| Firearm ready         |                                                                                                                                                                                                                                                |
| condition<br>Start on | Audible signal                                                                                                                                                                                                                                 |
|                       |                                                                                                                                                                                                                                                |
| Stop on               | Last shot                                                                                                                                                                                                                                      |
| Penalties             | As per current edition of rules                                                                                                                                                                                                                |
| Safety angles         | Left/right: 90deg when facing berm, vertical: top of berm (logs), but max 20 degrees over horizontal when reloading                                                                                                                            |
| Setup notes           | Chartle Coard It https://shaatraaardi.gov. 2004.05.40.00.44                                                                                                                                                                                    |