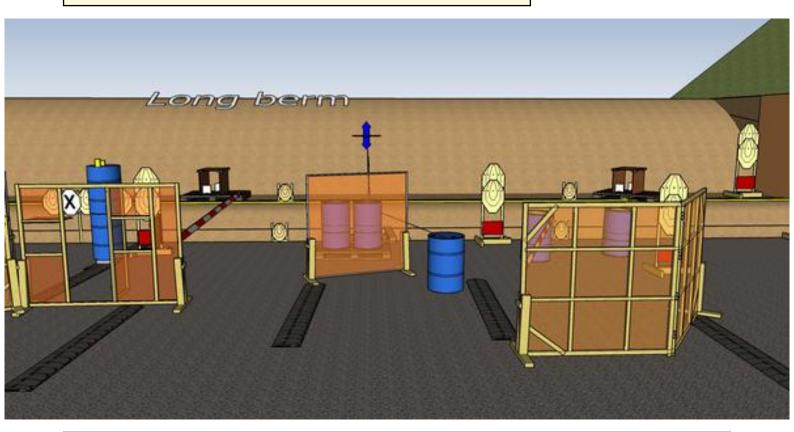

## 4. Watch where you step

| CoF     | Comstock - Medium                   | Points     | 100 p  |
|---------|-------------------------------------|------------|--------|
| Targets | 9 paper, 2 plates, Total 11 targets | Min rounds | 20     |
| Firearm | Handgun                             | Match-%    | 25.97% |

| Procedure               | On start signal engage all targets as they become visible within the demarcated area. Tirethreads on ground = faultline. Red/white tape = walls extending up/down to infinity. Steel must fall to score. Drop-turner will be visible at rest. |
|-------------------------|-----------------------------------------------------------------------------------------------------------------------------------------------------------------------------------------------------------------------------------------------|
| Starting position       | Gun loaded & holstered anywhere in demarcated area                                                                                                                                                                                            |
| Firearm ready condition |                                                                                                                                                                                                                                               |
| Start on                | Audible signal                                                                                                                                                                                                                                |
|                         |                                                                                                                                                                                                                                               |
| Stop on                 | Last shot                                                                                                                                                                                                                                     |
| Penalties               | As per current edition of rules                                                                                                                                                                                                               |
| Safety angles           | Left/right: 90deg when facing berm, vertical: top of berm (logs), but max 20 degrees over horizontal when reloading                                                                                                                           |
| Setup notes             | Shootin Score It https://ehactrocoreit.com 2024.05.12.22.44                                                                                                                                                                                   |