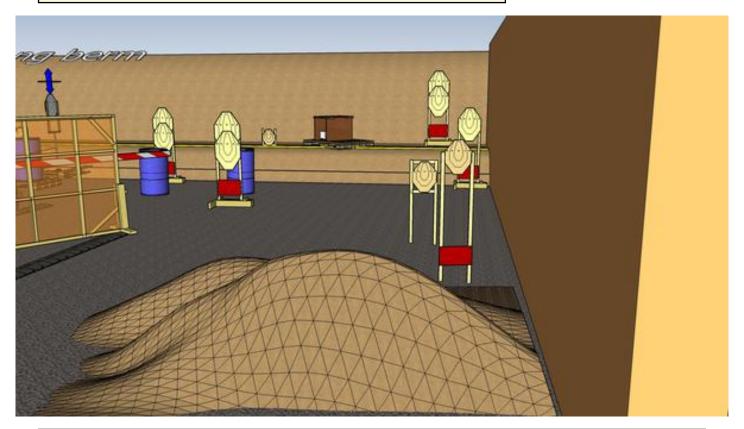

# 5. Bang-bang x 5

| CoF     | Comstock - Short         | Points     | 50 p   |
|---------|--------------------------|------------|--------|
| Targets | 5 paper, Total 5 targets | Min rounds | 10     |
| Firearm | Handgun                  | Match-%    | 12.99% |

| Procedure               | On start signal engage all targets as they become visible. Toes touching mark on stick at all times                 |
|-------------------------|---------------------------------------------------------------------------------------------------------------------|
| Starting position       | Standing behind pile of sand, toes touching mark on stick. Gun loaded & holstered                                   |
| Firearm ready condition |                                                                                                                     |
| Start on                | Audible signal                                                                                                      |
| Stop on                 | Last shot                                                                                                           |
| Penalties               | As per current edition of rules                                                                                     |
| Safety angles           | Left/right: 90deg when facing berm, vertical: top of berm (logs), but max 20 degrees over horizontal when reloading |
| Setup notes             | Chartle Coard It https://chartresserit.com. 2004 05 40 00 44                                                        |