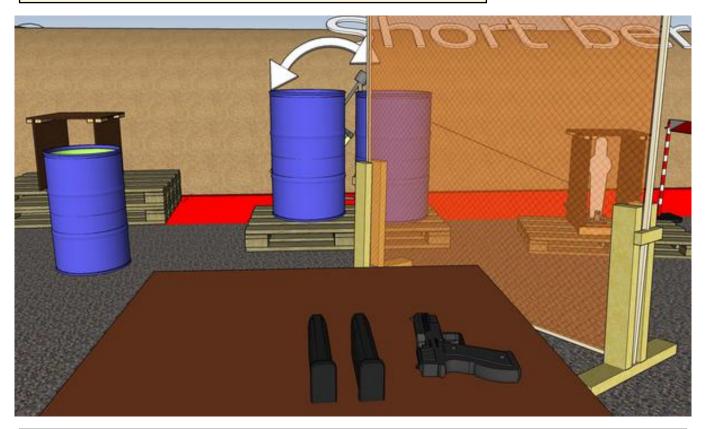

### 1. Relax

| CoF     | Comstock - Short                             | Points     | 25 p  |
|---------|----------------------------------------------|------------|-------|
| Targets | 1 paper, 1 popper, 2 plates, Total 4 targets | Min rounds | 5     |
| Firearm | Handgun                                      | Match-%    | 6.49% |

| Procedure             | On start signal engage all targets as they become visible within the demarcated area. Steel must fall to score.  Tirethreads on ground = faultline |
|-----------------------|----------------------------------------------------------------------------------------------------------------------------------------------------|
| Starting position     | Sitting in chair, hands on knees. Gun and all magazines to be used on table                                                                        |
| Firearm ready         |                                                                                                                                                    |
| condition<br>Start on | Audible signal                                                                                                                                     |
|                       |                                                                                                                                                    |
| Stop on               | Last shot                                                                                                                                          |
| Penalties             | As per current edition of rules                                                                                                                    |
| Safety angles         | Left: tape, end of building, right: 90deg when facing berm, vertical: top of berm, but max 20 degrees over horizontal when reloading               |
| Setup notes           | Chartle Coase It https://sheetreessit.com. 2004 05 40 00 44                                                                                        |