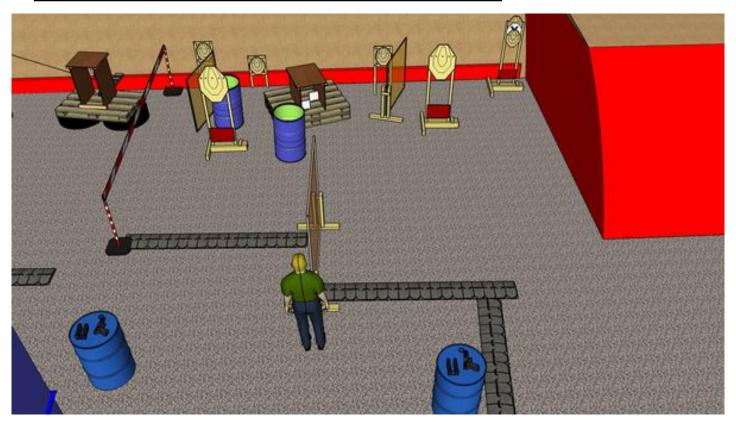

## 2. One and two and hepp-hepp

| CoF     | Comstock - Medium                              | Points     | 80 p   |
|---------|------------------------------------------------|------------|--------|
| Targets | 7 paper, 2 plates, 1 no-shoot, Total 9 targets | Min rounds | 16     |
| Firearm | Handgun                                        | Match-%    | 20.78% |

| Procedure             | On start signal engage all targets as they become visible within the demarcated area. Tirethreads on ground = faultline. Steel must fall to score. |
|-----------------------|----------------------------------------------------------------------------------------------------------------------------------------------------|
| Starting position     | Facing wall, toes touching support. Gun on 1 barrel, all mags to be used on other                                                                  |
| Firearm ready         |                                                                                                                                                    |
| condition<br>Start on | Audible signal                                                                                                                                     |
| Start on              | Audible signal                                                                                                                                     |
| Stop on               | Last shot                                                                                                                                          |
| Penalties             | As per current edition of rules                                                                                                                    |
| Safety angles         | Left: tape, end of building, right: 90deg when facing berm, vertical: top of berm, but max 20 degrees over horizontal when reloading               |
| Setup notes           | Shootin Score it bittop://phootroporgit.com 2024.05.12.22:44                                                                                       |