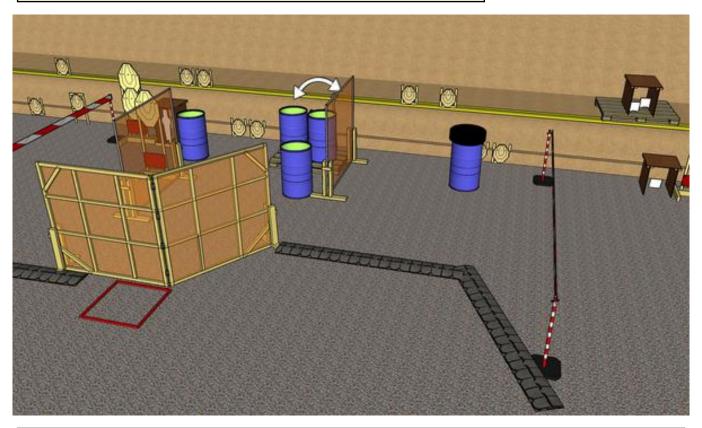

#### 1. Start

| CoF     | Comstock - Short                                         | Points     | 25 p  |
|---------|----------------------------------------------------------|------------|-------|
| Targets | 1 disappering/bonus, 1 popper, 2 plates, Total 4 targets | Min rounds | 3     |
| Firearm | Handgun                                                  | Match-%    | 4.31% |

| Procedure               | On start signal engage all targets as they become visible within the demarcated area. Red/white tape = walls extending up/down to infinity, tirethreads on ground = faultline. Steel must fall to score. HOTRANGE WITH STAGE 2, RO will use commands "RELOAD IF NECESSARY, HOLSTER", "MOVE", "ARE YOU READY" and continue as usual. Papertarget will be hidden when at rest |
|-------------------------|-----------------------------------------------------------------------------------------------------------------------------------------------------------------------------------------------------------------------------------------------------------------------------------------------------------------------------------------------------------------------------|
| Starting position       | Gun loaded & holstered                                                                                                                                                                                                                                                                                                                                                      |
| Firearm ready condition | Gun loaded & holstered                                                                                                                                                                                                                                                                                                                                                      |
| Start on                | Audible signal                                                                                                                                                                                                                                                                                                                                                              |
| Stop on                 | Last shot                                                                                                                                                                                                                                                                                                                                                                   |
| Penalties               | As per current edition of rules                                                                                                                                                                                                                                                                                                                                             |
| Safety angles           | Left/right: 90deg when facing berm, vertical: top of berm (logs), but max 20 degrees over horizontal when reloading                                                                                                                                                                                                                                                         |
| Setup notes             |                                                                                                                                                                                                                                                                                                                                                                             |