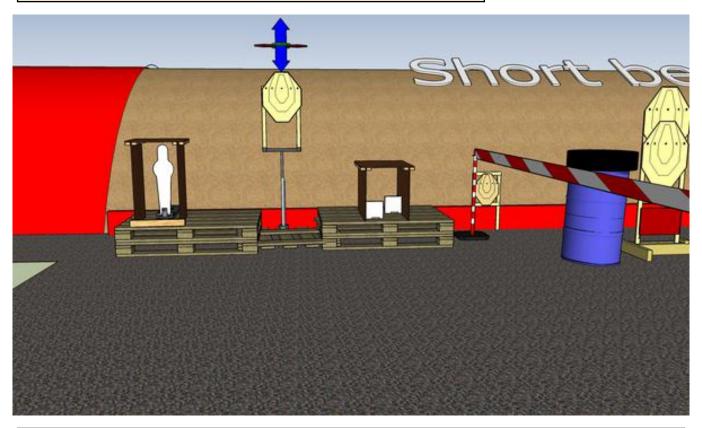

#### 1. Start

| CoF     | Comstock - Short                                         | Points     | 25 p  |
|---------|----------------------------------------------------------|------------|-------|
| Targets | 1 disappering/bonus, 1 popper, 2 plates, Total 4 targets | Min rounds | 3     |
| Firearm | Handgun                                                  | Match-%    | 4.31% |

| Procedure               | On start signal engage all targets as they become visible within the demarcated area. Red/white tape = walls extending up/down to infinity, tirethreads on ground = faultline. Steel must fall to score. HOTRANGE WITH STAGE 2, RO will use commands "RELOAD IF NECESSARY, HOLSTER", "MOVE", "ARE YOU READY" and continue as usual. Papertarget will be hidden when at rest |
|-------------------------|-----------------------------------------------------------------------------------------------------------------------------------------------------------------------------------------------------------------------------------------------------------------------------------------------------------------------------------------------------------------------------|
| Starting position       | Gun loaded & holstered                                                                                                                                                                                                                                                                                                                                                      |
| Firearm ready condition | Gun loaded & holstered                                                                                                                                                                                                                                                                                                                                                      |
| Start on                | Audible signal                                                                                                                                                                                                                                                                                                                                                              |
| Stop on                 | Last shot                                                                                                                                                                                                                                                                                                                                                                   |
| Penalties               | As per current edition of rules                                                                                                                                                                                                                                                                                                                                             |
| Safety angles           | Left/right: 90deg when facing berm, vertical: top of berm (logs), but max 20 degrees over horizontal when reloading                                                                                                                                                                                                                                                         |
| Setup notes             |                                                                                                                                                                                                                                                                                                                                                                             |