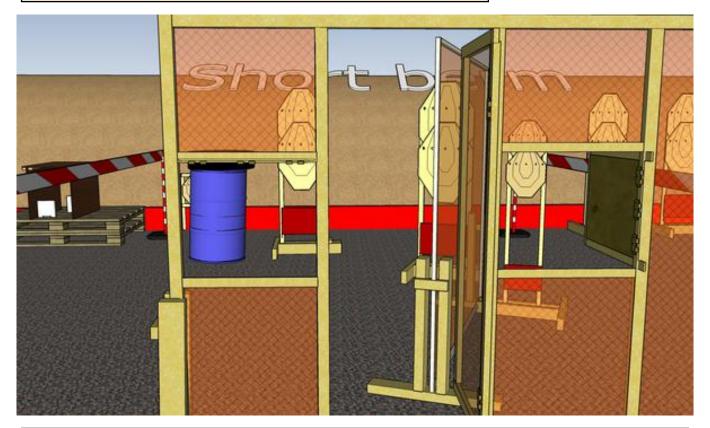

### 2. Apertures

| CoF     | Comstock - Medium        | Points     | 70 p   |
|---------|--------------------------|------------|--------|
| Targets | 7 paper, Total 7 targets | Min rounds | 14     |
| Firearm | Handgun                  | Match-%    | 12.07% |

| Procedure         | On start signal engage all targets as they become visible within the demarcated area. Door jamb and tirethreads on ground = faultline (no step through!). Red/white tape = walls extending up/down to infinity, HOTRANGE WITH STAGE 1, RO will use commands "RELOAD IF NECESSARY, HOLSTER", "MOVE", "ARE YOU READY" then continue as usual |
|-------------------|--------------------------------------------------------------------------------------------------------------------------------------------------------------------------------------------------------------------------------------------------------------------------------------------------------------------------------------------|
| Starting position | Gun loaded & holstered                                                                                                                                                                                                                                                                                                                     |
| Firearm ready     |                                                                                                                                                                                                                                                                                                                                            |
| condition         |                                                                                                                                                                                                                                                                                                                                            |
| Start on          | Audible signal                                                                                                                                                                                                                                                                                                                             |
| Stop on           | Last shot                                                                                                                                                                                                                                                                                                                                  |
| Penalties         | As per current edition of rules                                                                                                                                                                                                                                                                                                            |
| Safety angles     | Left: tape, end of building, right: 90deg when facing berm, vertical: top of berm, but max 20 degrees over horizontal when reloading                                                                                                                                                                                                       |
| Setup notes       | Chaptin Coase It https://shaatraaarit.com. 2004.05.00.00.50                                                                                                                                                                                                                                                                                |