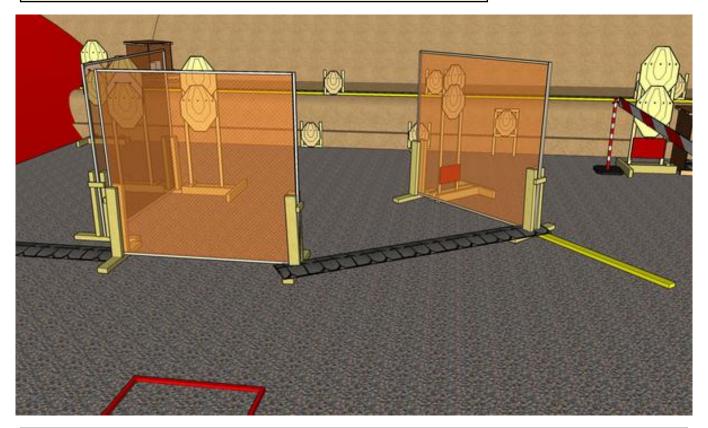

# 4. Angular impediments

| CoF     | Comstock - Long                                  | Points     | 140 p  |
|---------|--------------------------------------------------|------------|--------|
| Targets | 13 paper, 2 plates, 2 no-shoot, Total 15 targets | Min rounds | 28     |
| Firearm | Handgun                                          | Match-%    | 24.14% |

| Procedure             | On start signal engage all targets as they become visible within the demarcated area. Tirethreads on ground = faultline. Red/white tape = walls extending up/down to infinity. Steel must fall to score |
|-----------------------|---------------------------------------------------------------------------------------------------------------------------------------------------------------------------------------------------------|
| Starting position     | Gun loaded & holstered in starting box                                                                                                                                                                  |
| Firearm ready         |                                                                                                                                                                                                         |
| condition<br>Start on | Audible signal                                                                                                                                                                                          |
|                       | Addible signal                                                                                                                                                                                          |
| Stop on               | Last shot                                                                                                                                                                                               |
| Penalties             | As per current edition of rules                                                                                                                                                                         |
| Safety angles         | Left/right: 90deg when facing berm, vertical: top of berm (logs), but max 20 degrees over horizontal when reloading                                                                                     |
| Setup notes           |                                                                                                                                                                                                         |