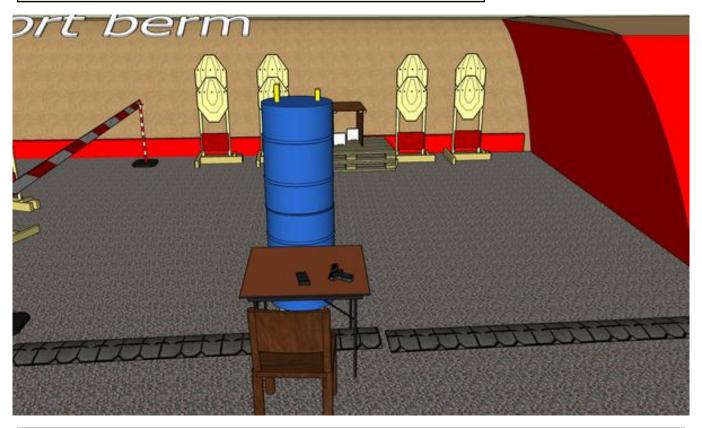

# 3. Angular load off

| CoF     | Comstock - Medium                   | Points     | 90 p   |
|---------|-------------------------------------|------------|--------|
| Targets | 8 paper, 2 plates, Total 10 targets | Min rounds | 18     |
| Firearm | Handgun                             | Match-%    | 15.52% |

| Procedure         | On start signal engage all targets as they become visible within the demarcated area. Tirethreads on ground = faultline, Red/white tape = walls extending up/down to infinity. Steel must fall to score. |
|-------------------|----------------------------------------------------------------------------------------------------------------------------------------------------------------------------------------------------------|
| Starting position | Gun and 1st. magazine to be used on table, hands on knees                                                                                                                                                |
| Firearm ready     |                                                                                                                                                                                                          |
| condition         | Audible signel                                                                                                                                                                                           |
| Start on          | Audible signal                                                                                                                                                                                           |
| Stop on           | Last shot                                                                                                                                                                                                |
| Penalties         | As per current edition of rules                                                                                                                                                                          |
| Safety angles     | Left: tape, end of building, right: 90deg when facing berm, vertical: top of berm, but max 20 degrees over horizontal when reloading                                                                     |
| Setup notes       | Shootin Soore It https://ehactroopreit.com 2024.05.00.20:52                                                                                                                                              |