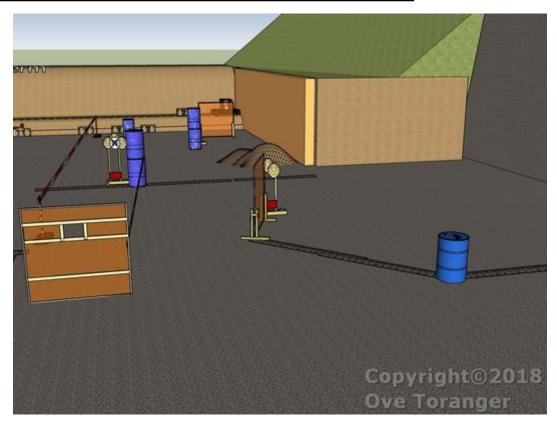

### 1. Look, see, shoot

| CoF     | Comstock - Medium        | Points     | 70 p  |
|---------|--------------------------|------------|-------|
| Targets | 7 paper, Total 7 targets | Min rounds | 14    |
| Firearm | Rifle                    | Match-%    | 8.97% |

| Procedure               | On start signal engage all targets as they become visible within the demarcated area. Red/white tape = walls extending up/down to infinity. Tirethreads on ground = faultline. HOTRANGE with stage 2 |
|-------------------------|------------------------------------------------------------------------------------------------------------------------------------------------------------------------------------------------------|
| Starting position       | Standing behind plastic container. Rifle and 1st mag on plastic container                                                                                                                            |
| Firearm ready condition | 3                                                                                                                                                                                                    |
| Start on                | Audible signal                                                                                                                                                                                       |
| Stop on                 | Last shot                                                                                                                                                                                            |
| Penalties               | As per current edition of rules                                                                                                                                                                      |
| Safety angles           | Left: tape, end of building, right: 90deg when facing berm, vertical: top of berm, but max 20 degrees over horizontal when reloading                                                                 |
| Setup notes             | Chartle Coard It https://shartreespit.com. 2005 00 00 44 04                                                                                                                                          |