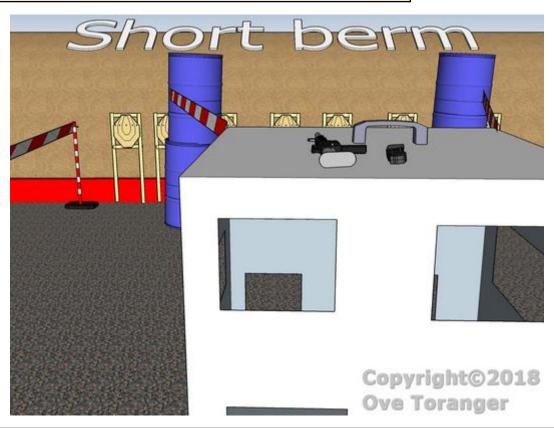

### 1. Look, see, shoot

| CoF     | Comstock - Medium        | Points     | 70 p  |
|---------|--------------------------|------------|-------|
| Targets | 7 paper, Total 7 targets | Min rounds | 14    |
| Firearm | Rifle                    | Match-%    | 8.97% |

| Procedure               | On start signal engage all targets as they become visible within the demarcated area. Red/white tape = walls extending up/down to infinity. Tirethreads on ground = faultline. HOTRANGE with stage 2 |
|-------------------------|------------------------------------------------------------------------------------------------------------------------------------------------------------------------------------------------------|
| Starting position       | Standing behind plastic container. Rifle and 1st mag on plastic container                                                                                                                            |
| Firearm ready condition | 3                                                                                                                                                                                                    |
| Start on                | Audible signal                                                                                                                                                                                       |
| Stop on                 | Last shot                                                                                                                                                                                            |
| Penalties               | As per current edition of rules                                                                                                                                                                      |
| Safety angles           | Left: tape, end of building, right: 90deg when facing berm, vertical: top of berm, but max 20 degrees over horizontal when reloading                                                                 |
| Setup notes             | Chartle Coard It https://shartreespit.com. 2005 00 00 44 04                                                                                                                                          |