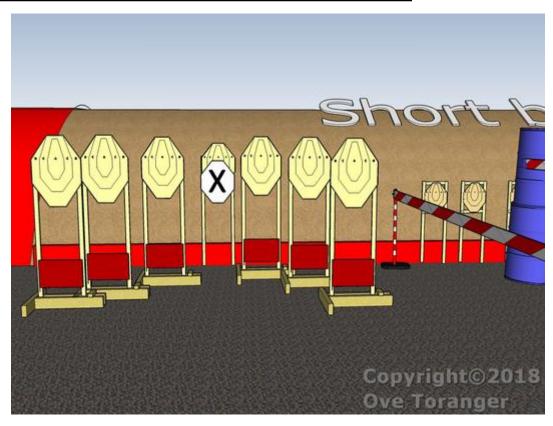

### 2. Schnell Feuer

| CoF     | Comstock - Medium                    | Points     | 70 p  |
|---------|--------------------------------------|------------|-------|
| Targets | 7 paper, 1 no-shoot, Total 7 targets | Min rounds | 14    |
| Firearm | Rifle                                | Match-%    | 8.97% |

| Procedure               | On start signal engage all targets as they become visible within the demarcated area. Red/white tape = walls extending up/down to infinity. Tirethreads on ground = faultline. HOTRANGE with stage 1. All shots must be fired from within start-box. |
|-------------------------|------------------------------------------------------------------------------------------------------------------------------------------------------------------------------------------------------------------------------------------------------|
| Starting position       | Standing in box. Riflebutt touching hip                                                                                                                                                                                                              |
| Firearm ready condition | 1                                                                                                                                                                                                                                                    |
| Start on                | Audible signal                                                                                                                                                                                                                                       |
| Stop on                 | Last shot                                                                                                                                                                                                                                            |
| Penalties               | As per current edition of rules                                                                                                                                                                                                                      |
| Safety angles           | Left: tape, end of building, right: 90deg when facing berm, vertical: top of berm, but max 20 degrees over horizontal when reloading                                                                                                                 |
| Setup notes             |                                                                                                                                                                                                                                                      |