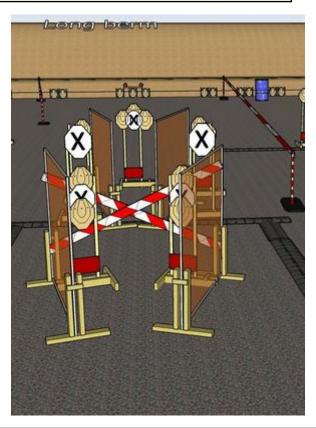

# 4. V shapes

| CoF     | Comstock - Long                                     | Points     | 190 p  |
|---------|-----------------------------------------------------|------------|--------|
| Targets | 18 paper, 2 frangible, 5 no-shoot, Total 20 targets | Min rounds | 38     |
| Firearm | Rifle                                               | Match-%    | 24.36% |

| Procedure               | On start signal engage all targets as they become visible within the demarcated area. Red/white tape = walls extending up/down to infinity. Tirethreads on ground = faultline |
|-------------------------|-------------------------------------------------------------------------------------------------------------------------------------------------------------------------------|
| Starting position       | Anywhere in stage. Riflebutt touching hip                                                                                                                                     |
| Firearm ready condition | 1                                                                                                                                                                             |
| Start on                | Audible signal                                                                                                                                                                |
| Stop on                 | Last shot                                                                                                                                                                     |
| Penalties               | As per current edition of rules                                                                                                                                               |
| Safety angles           | Left/right: 90deg when facing berm, vertical: top of berm (logs), but max 20 degrees over horizontal when reloading                                                           |
| Setup notes             | Chaptin Court It https://shapting.gov/ 2005 00 00 44 04                                                                                                                       |