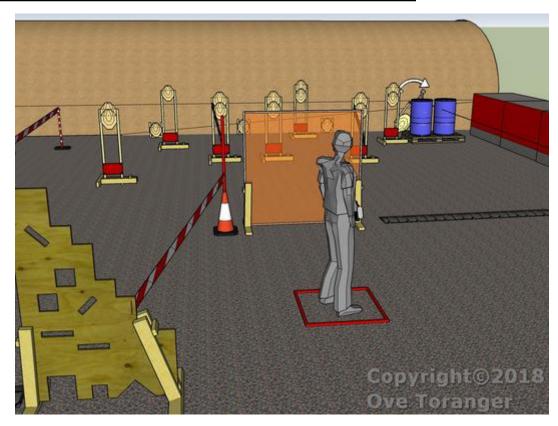

### 2. Schnell Feuer

| CoF     | Comstock - Medium                    | Points     | 70 p  |
|---------|--------------------------------------|------------|-------|
| Targets | 7 paper, 1 no-shoot, Total 7 targets | Min rounds | 14    |
| Firearm | Rifle                                | Match-%    | 8.97% |

| Procedure               | On start signal engage all targets as they become visible within the demarcated area. Red/white tape = walls extending up/down to infinity. Tirethreads on ground = faultline. HOTRANGE with stage 1. All shots must be fired from within start-box. |
|-------------------------|------------------------------------------------------------------------------------------------------------------------------------------------------------------------------------------------------------------------------------------------------|
| Starting position       | Standing in box. Riflebutt touching hip                                                                                                                                                                                                              |
| Firearm ready condition | 1                                                                                                                                                                                                                                                    |
| Start on                | Audible signal                                                                                                                                                                                                                                       |
| Stop on                 | Last shot                                                                                                                                                                                                                                            |
| Penalties               | As per current edition of rules                                                                                                                                                                                                                      |
| Safety angles           | Left: tape, end of building, right: 90deg when facing berm, vertical: top of berm, but max 20 degrees over horizontal when reloading                                                                                                                 |
| Setup notes             |                                                                                                                                                                                                                                                      |