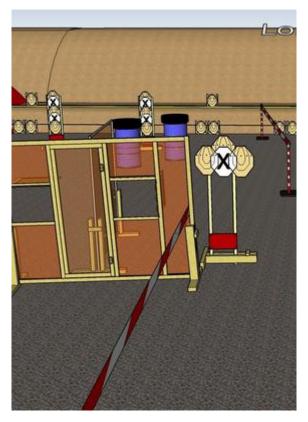

# 3. Outside, inside, side to side

| CoF     | Comstock - Long                        | Points     | 150 p  |
|---------|----------------------------------------|------------|--------|
| Targets | 15 paper, 5 no-shoot, Total 15 targets | Min rounds | 30     |
| Firearm | Rifle                                  | Match-%    | 19.23% |

| Procedure               | On start signal engage all targets as they become visible within the demarcated area. Red/white tape = walls extending up/down to infinity. Tirethreads on ground = faultline |
|-------------------------|-------------------------------------------------------------------------------------------------------------------------------------------------------------------------------|
| Starting position       | Left foot touching bottom of LEFT dual-color stick                                                                                                                            |
| Firearm ready condition | 1                                                                                                                                                                             |
| Start on                | Audible signal                                                                                                                                                                |
| Stop on                 | Last shot                                                                                                                                                                     |
| Penalties               | As per current edition of rules                                                                                                                                               |
| Safety angles           | Left: tape, end of building, right: 90deg when facing berm, vertical: top of berm, but max 20 degrees over horizontal when reloading                                          |
| Setup notes             | Chartle Coase It https://sheetreessit.com. 2005 00 00 44 04                                                                                                                   |