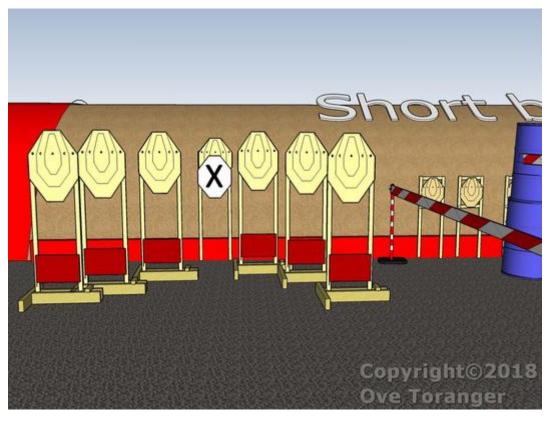

### 2. Schnell Feuer

| CoF     | Comstock - Medium                    | Points     | 70 p  |
|---------|--------------------------------------|------------|-------|
| Targets | 7 paper, 1 no-shoot, Total 7 targets | Min rounds | 14    |
| Firearm | Rifle                                | Match-%    | 8.97% |

| Procedure               | On start signal engage all targets as they become visible within the demarcated area. Red/white tape = walls extending up/down to infinity. Tirethreads on ground = faultline. HOTRANGE with stage 1. All shots must be fired from within start-box. |
|-------------------------|------------------------------------------------------------------------------------------------------------------------------------------------------------------------------------------------------------------------------------------------------|
| Starting position       | Standing in box. Riflebutt touching hip                                                                                                                                                                                                              |
| Firearm ready condition | 1                                                                                                                                                                                                                                                    |
| Start on                | Audible signal                                                                                                                                                                                                                                       |
| Stop on                 | Last shot                                                                                                                                                                                                                                            |
| Penalties               | As per current edition of rules                                                                                                                                                                                                                      |
| Safety angles           | Left: tape, end of building, right: 90deg when facing berm, vertical: top of berm, but max 20 degrees over horizontal when reloading                                                                                                                 |
| Setup notes             |                                                                                                                                                                                                                                                      |