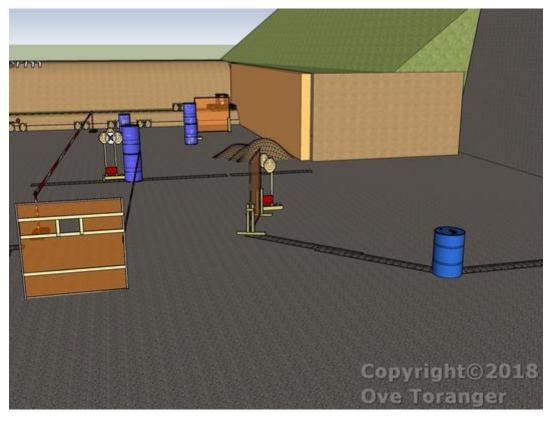

### 1. Look, see, shoot

| CoF     | Comstock - Medium        | Points     | 70 p  |
|---------|--------------------------|------------|-------|
| Targets | 7 paper, Total 7 targets | Min rounds | 14    |
| Firearm | Rifle                    | Match-%    | 8.97% |

| Procedure               | On start signal engage all targets as they become visible within the demarcated area. Red/white tape = walls extending up/down to infinity. Tirethreads on ground = faultline. HOTRANGE with stage 2 |
|-------------------------|------------------------------------------------------------------------------------------------------------------------------------------------------------------------------------------------------|
| Starting position       | Standing behind plastic container. Rifle and 1st mag on plastic container                                                                                                                            |
| Firearm ready condition | 3                                                                                                                                                                                                    |
| Start on                | Audible signal                                                                                                                                                                                       |
| Stop on                 | Last shot                                                                                                                                                                                            |
| Penalties               | As per current edition of rules                                                                                                                                                                      |
| Safety angles           | Left: tape, end of building, right: 90deg when facing berm, vertical: top of berm, but max 20 degrees over horizontal when reloading                                                                 |
| Setup notes             | Chaptha Coord It https://shaptageorgit.com. 2004.05.00.47.00                                                                                                                                         |