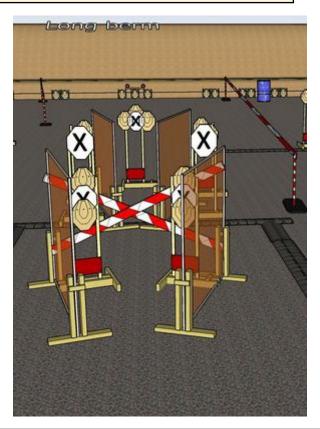

# 4. V shapes

| CoF     | Comstock - Long                                     | Points     | 190 p  |
|---------|-----------------------------------------------------|------------|--------|
| Targets | 18 paper, 2 frangible, 5 no-shoot, Total 20 targets | Min rounds | 38     |
| Firearm | Rifle                                               | Match-%    | 24.36% |

| Procedure               | On start signal engage all targets as they become visible within the demarcated area. Red/white tape = walls extending up/down to infinity. Tirethreads on ground = faultline |
|-------------------------|-------------------------------------------------------------------------------------------------------------------------------------------------------------------------------|
| Starting position       | Anywhere in stage. Riflebutt touching hip                                                                                                                                     |
| Firearm ready condition | 1                                                                                                                                                                             |
| Start on                | Audible signal                                                                                                                                                                |
| Stop on                 | Last shot                                                                                                                                                                     |
| Penalties               | As per current edition of rules                                                                                                                                               |
| Safety angles           | Left/right: 90deg when facing berm, vertical: top of berm (logs), but max 20 degrees over horizontal when reloading                                                           |
| Setup notes             | Chartle Coard It https://shaatraaardi.com. 2004.05.00.47.00                                                                                                                   |