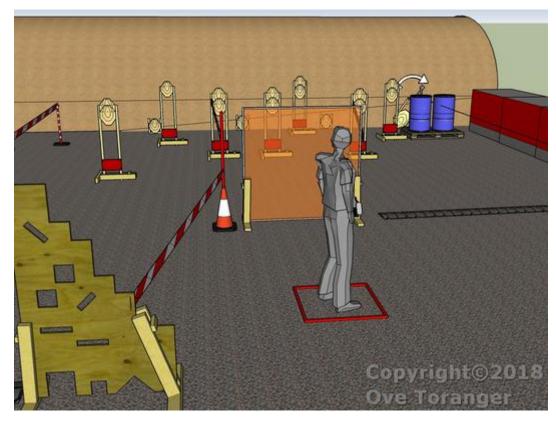

### 2. Schnell Feuer

| CoF     | Comstock - Medium                    | Points     | 70 p  |
|---------|--------------------------------------|------------|-------|
| Targets | 7 paper, 1 no-shoot, Total 7 targets | Min rounds | 14    |
| Firearm | Rifle                                | Match-%    | 8.97% |

| Procedure               | On start signal engage all targets as they become visible within the demarcated area. Red/white tape = walls extending up/down to infinity. Tirethreads on ground = faultline. HOTRANGE with stage 1. All shots must be fired from within start-box. |
|-------------------------|------------------------------------------------------------------------------------------------------------------------------------------------------------------------------------------------------------------------------------------------------|
| Starting position       | Standing in box. Riflebutt touching hip                                                                                                                                                                                                              |
| Firearm ready condition | 1                                                                                                                                                                                                                                                    |
| Start on                | Audible signal                                                                                                                                                                                                                                       |
| Stop on                 | Last shot                                                                                                                                                                                                                                            |
| Penalties               | As per current edition of rules                                                                                                                                                                                                                      |
| Safety angles           | Left: tape, end of building, right: 90deg when facing berm, vertical: top of berm, but max 20 degrees over horizontal when reloading                                                                                                                 |
| Setup notes             |                                                                                                                                                                                                                                                      |