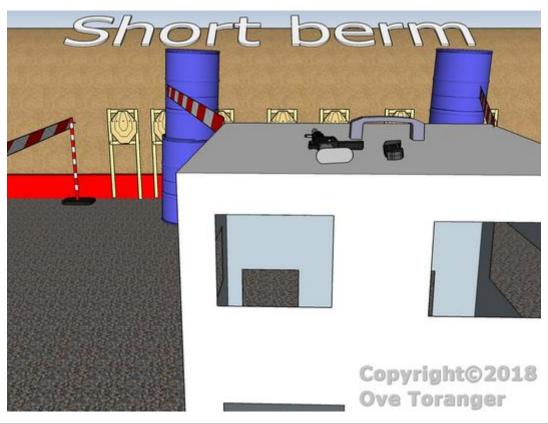

### 1. Look, see, shoot

| CoF     | Comstock - Medium        | Points     | 70 p  |
|---------|--------------------------|------------|-------|
| Targets | 7 paper, Total 7 targets | Min rounds | 14    |
| Firearm | Rifle                    | Match-%    | 8.97% |

| Procedure               | On start signal engage all targets as they become visible within the demarcated area. Red/white tape = walls extending up/down to infinity. Tirethreads on ground = faultline. HOTRANGE with stage 2 |
|-------------------------|------------------------------------------------------------------------------------------------------------------------------------------------------------------------------------------------------|
| Starting position       | Standing behind plastic container. Rifle and 1st mag on plastic container                                                                                                                            |
| Firearm ready condition | 3                                                                                                                                                                                                    |
| Start on                | Audible signal                                                                                                                                                                                       |
| Stop on                 | Last shot                                                                                                                                                                                            |
| Penalties               | As per current edition of rules                                                                                                                                                                      |
| Safety angles           | Left: tape, end of building, right: 90deg when facing berm, vertical: top of berm, but max 20 degrees over horizontal when reloading                                                                 |
| Setup notes             | Chaptha Coord It https://shaptageorgit.com. 2004.05.00.47.00                                                                                                                                         |