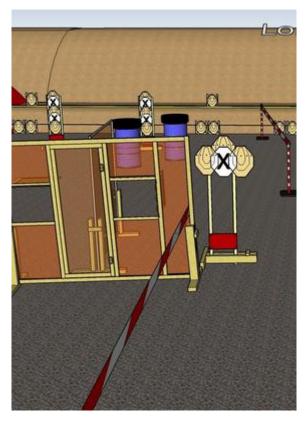

# 3. Outside, inside, side to side

| CoF     | Comstock - Long                        | Points     | 150 p  |
|---------|----------------------------------------|------------|--------|
| Targets | 15 paper, 5 no-shoot, Total 15 targets | Min rounds | 30     |
| Firearm | Rifle                                  | Match-%    | 19.23% |

| Procedure               | On start signal engage all targets as they become visible within the demarcated area. Red/white tape = walls extending up/down to infinity. Tirethreads on ground = faultline |
|-------------------------|-------------------------------------------------------------------------------------------------------------------------------------------------------------------------------|
| Starting position       | Left foot touching bottom of LEFT dual-color stick                                                                                                                            |
| Firearm ready condition | 1                                                                                                                                                                             |
| Start on                | Audible signal                                                                                                                                                                |
| Stop on                 | Last shot                                                                                                                                                                     |
| Penalties               | As per current edition of rules                                                                                                                                               |
| Safety angles           | Left: tape, end of building, right: 90deg when facing berm, vertical: top of berm, but max 20 degrees over horizontal when reloading                                          |
| Setup notes             | Shootin Soore It https://ehactroopreit.com 2024.05.02.17:20                                                                                                                   |