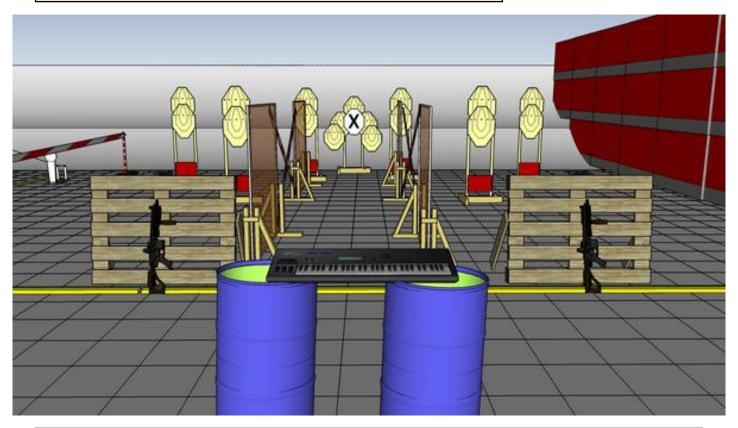

#### 5. Arbre de Nöel

| CoF     | Comstock - Long                        | Points     | 170 p  |
|---------|----------------------------------------|------------|--------|
| Targets | 17 paper, 1 no-shoot, Total 17 targets | Min rounds | 34     |
| Firearm | Rifle                                  | Match-%    | 26.77% |

| Procedure               | On start signal engage all targets as they become visible within the demarcated area. Red/white tape = walls extending up/down to infinity. Tirethreads on ground = faultline. 1st mag to be used on one side/pallet, rifle on other side/pallet, butt on ground |
|-------------------------|------------------------------------------------------------------------------------------------------------------------------------------------------------------------------------------------------------------------------------------------------------------|
| Starting position       | Both hands playing the keyboard (preferrably Christmas song)                                                                                                                                                                                                     |
| Firearm ready condition | 3                                                                                                                                                                                                                                                                |
| Start on                | Audible signal                                                                                                                                                                                                                                                   |
| Stop on                 | Last shot                                                                                                                                                                                                                                                        |
| Penalties               | As per current edition of rules                                                                                                                                                                                                                                  |
| Safety angles           | Left/right: 90deg when facing berm, vertical: top of berm                                                                                                                                                                                                        |
| Setup notes             |                                                                                                                                                                                                                                                                  |