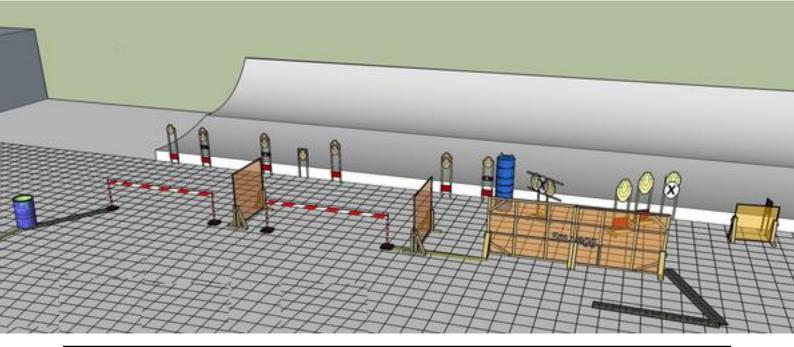

# 1. Go-stop-go-stop

| CoF     | Comstock - Long                                     | Points     | 185 p  |
|---------|-----------------------------------------------------|------------|--------|
| Targets | 17 paper, 3 frangible, 2 no-shoot, Total 20 targets | Min rounds | 37     |
| Firearm | Rifle                                               | Match-%    | 29.13% |

| Procedure               | On start signal engage all targets as they become visible within the demarcated area. Tirethreads on ground = faultline. Red/white tape = walls extending up/down to infinity. |
|-------------------------|--------------------------------------------------------------------------------------------------------------------------------------------------------------------------------|
| Starting position       | Heels touching faultline (marks), rifle hiplevel                                                                                                                               |
| Firearm ready condition | 1                                                                                                                                                                              |
| Start on                | Audible signal                                                                                                                                                                 |
| Stop on                 | Last shot                                                                                                                                                                      |
| Penalties               | As per current edition of rules                                                                                                                                                |
| Safety angles           | Left: end of building, right: 90deg when facing berm, vertical: top of berm +2m                                                                                                |
| Setup notes             |                                                                                                                                                                                |