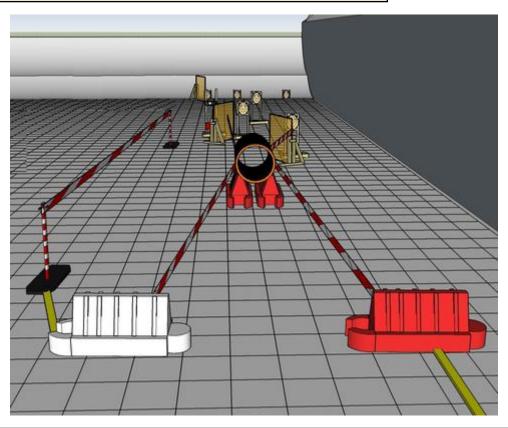

# 3. Up, down, up, through

| CoF     | Comstock - Medium                     | Points     | 65 p   |
|---------|---------------------------------------|------------|--------|
| Targets | 6 paper, 1 frangible, Total 7 targets | Min rounds | 13     |
| Firearm | Rifle                                 | Match-%    | 10.24% |

| Procedure               | On start signal engage all targets as they become visible within the demarcated area. Red/white tape = walls extending up/down to infinity. Tirethreads on ground = faultline. All shots from behind barrel MUST be shot through aperture |
|-------------------------|-------------------------------------------------------------------------------------------------------------------------------------------------------------------------------------------------------------------------------------------|
| Starting position       | Heels touching starting mark, ca. center of stage                                                                                                                                                                                         |
| Firearm ready condition | 1                                                                                                                                                                                                                                         |
| Start on                | Audible signal                                                                                                                                                                                                                            |
| Stop on                 | Last shot                                                                                                                                                                                                                                 |
| Penalties               | As per current edition of rules                                                                                                                                                                                                           |
| Safety angles           | Left: 90deg when facing berm (towards berm), right: ca. middle of fence, vertical: top of berm (logs)                                                                                                                                     |
| Setup notes             |                                                                                                                                                                                                                                           |