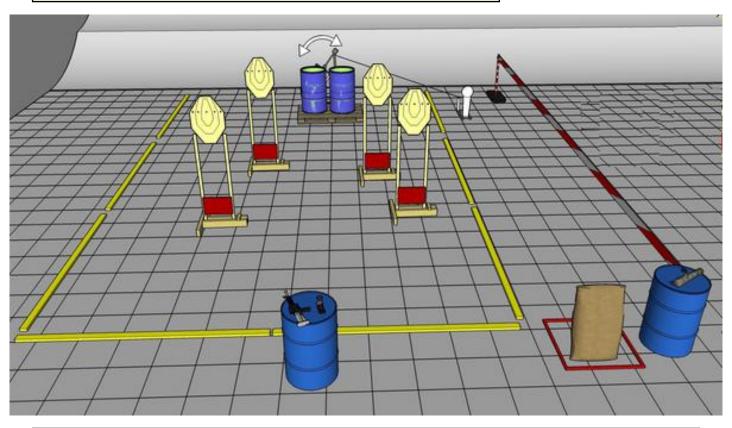

### 4. Weihnacthsmann Sack

| CoF     | Comstock - Medium                                       | Points     | 75 p   |
|---------|---------------------------------------------------------|------------|--------|
| Targets | 5 paper, 2 disappering/bonus, 1 popper, Total 8 targets | Min rounds | 15     |
| Firearm | Rifle                                                   | Match-%    | 11.81% |

| Procedure               | On start signal engage all targets as they become visible within the demarcated area. Red/white tape = walls extending up/down to infinity. Tirethreads on ground = faultline. Popper must fall to release swinger. Either by throwing log from square (1 throw only) or by walking forward and hitting with sack. All shots towards targets MUST be shot from behind barrel |
|-------------------------|------------------------------------------------------------------------------------------------------------------------------------------------------------------------------------------------------------------------------------------------------------------------------------------------------------------------------------------------------------------------------|
| Starting position       | Standing erect in square, hands by the side                                                                                                                                                                                                                                                                                                                                  |
| Firearm ready condition | 3                                                                                                                                                                                                                                                                                                                                                                            |
| Start on                | Audible signal                                                                                                                                                                                                                                                                                                                                                               |
| Stop on                 | Last shot                                                                                                                                                                                                                                                                                                                                                                    |
| Penalties               | As per current edition of rules                                                                                                                                                                                                                                                                                                                                              |
| Safety angles           | Left/right: 90deg when facing berm, vertical: top of berm                                                                                                                                                                                                                                                                                                                    |
| Setup notes             | Chaptin Cours It https://shaptinggrift.com. 2005 07 07 4040                                                                                                                                                                                                                                                                                                                  |