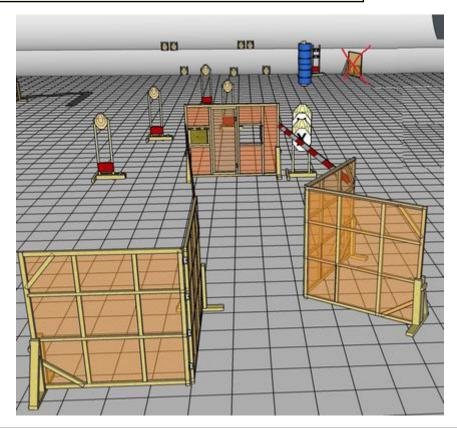

# 2. Outside, inside

| CoF     | Comstock - Long                                     | Points     | 140 p  |
|---------|-----------------------------------------------------|------------|--------|
| Targets | 13 paper, 2 frangible, 2 no-shoot, Total 15 targets | Min rounds | 28     |
| Firearm | Rifle                                               | Match-%    | 22.05% |

| Procedure               | On start signal engage all targets as they become visible within the demarcated area. Tirethreads on ground = faultline. Red/white tape = walls extending up/down to infinity. |
|-------------------------|--------------------------------------------------------------------------------------------------------------------------------------------------------------------------------|
| Starting position       | Standing on start-mark, ca. center of stage                                                                                                                                    |
| Firearm ready condition | 1                                                                                                                                                                              |
| Start on                | Audible signal                                                                                                                                                                 |
| Stop on                 | Last shot                                                                                                                                                                      |
| Penalties               | As per current edition of rules                                                                                                                                                |
| Safety angles           | Left/right: 90deg when facing berm, vertical: top of berm (logs)                                                                                                               |
| Setup notes             |                                                                                                                                                                                |