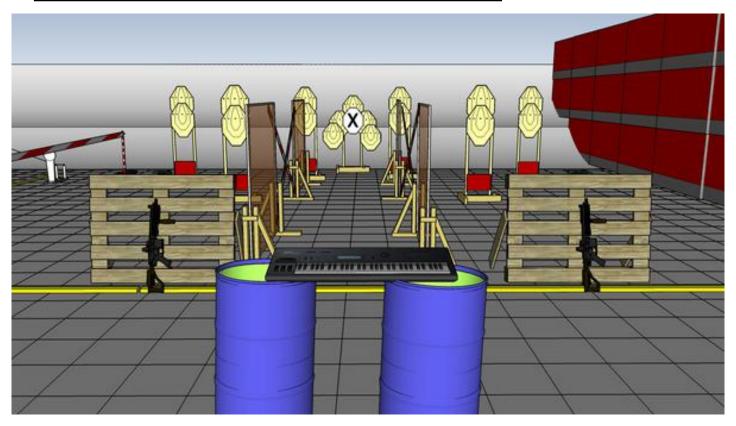

#### 5. Arbre de Nöel

| CoF     | Comstock - Long                        | Points     | 170 p  |
|---------|----------------------------------------|------------|--------|
| Targets | 17 paper, 1 no-shoot, Total 17 targets | Min rounds | 34     |
| Firearm | Rifle                                  | Match-%    | 26.77% |

| Procedure               | On start signal engage all targets as they become visible within the demarcated area. Red/white tape = walls extending up/down to infinity. Tirethreads on ground = faultline. 1st mag to be used on one side/pallet, rifle on other side/pallet, butt on ground |
|-------------------------|------------------------------------------------------------------------------------------------------------------------------------------------------------------------------------------------------------------------------------------------------------------|
| Starting position       | Both hands playing the keyboard (preferrably Christmas song)                                                                                                                                                                                                     |
| Firearm ready condition | 3                                                                                                                                                                                                                                                                |
| Start on                | Audible signal                                                                                                                                                                                                                                                   |
| Stop on                 | Last shot                                                                                                                                                                                                                                                        |
| Penalties               | As per current edition of rules                                                                                                                                                                                                                                  |
| Safety angles           | Left/right: 90deg when facing berm, vertical: top of berm                                                                                                                                                                                                        |
| Setup notes             | Shoot'n Score It https://shootnscoreit.com 2024-05-05 02:01                                                                                                                                                                                                      |