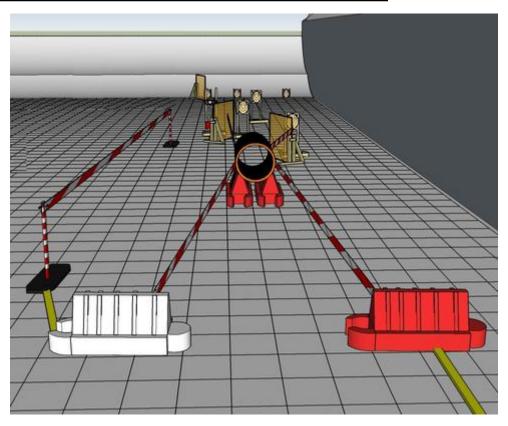

# 3. Up, down, up, through

| CoF     | Comstock - Medium                     | Points     | 65 p   |
|---------|---------------------------------------|------------|--------|
| Targets | 6 paper, 1 frangible, Total 7 targets | Min rounds | 13     |
| Firearm | Rifle                                 | Match-%    | 10.24% |

| Procedure               | On start signal engage all targets as they become visible within the demarcated area. Red/white tape = walls extending up/down to infinity. Tirethreads on ground = faultline. All shots from behind barrel MUST be shot through aperture |
|-------------------------|-------------------------------------------------------------------------------------------------------------------------------------------------------------------------------------------------------------------------------------------|
| Starting position       | Heels touching starting mark, ca. center of stage                                                                                                                                                                                         |
| Firearm ready condition | 1                                                                                                                                                                                                                                         |
| Start on                | Audible signal                                                                                                                                                                                                                            |
| Stop on                 | Last shot                                                                                                                                                                                                                                 |
| Penalties               | As per current edition of rules                                                                                                                                                                                                           |
| Safety angles           | Left: 90deg when facing berm (towards berm), right: ca. middle of fence, vertical: top of berm (logs)                                                                                                                                     |
| Setup notes             |                                                                                                                                                                                                                                           |