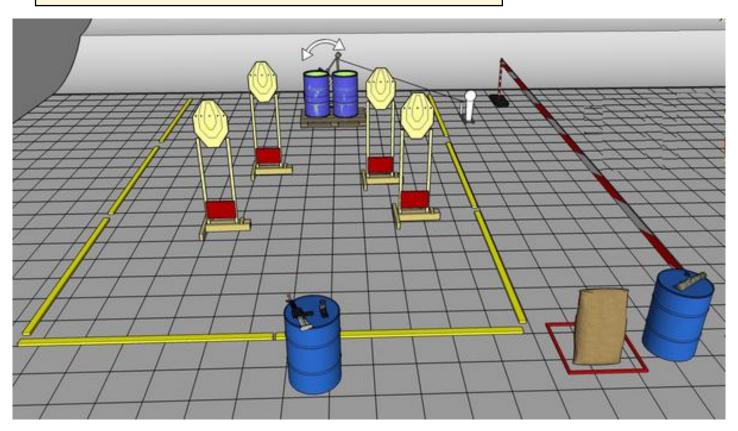

### 4. Weihnacthsmann Sack

| CoF     | Comstock - Medium                                       | Points     | 75 p   |
|---------|---------------------------------------------------------|------------|--------|
| Targets | 5 paper, 2 disappering/bonus, 1 popper, Total 8 targets | Min rounds | 15     |
| Firearm | Rifle                                                   | Match-%    | 11.81% |

| Procedure               | On start signal engage all targets as they become visible within the demarcated area. Red/white tape = walls extending up/down to infinity. Tirethreads on ground = faultline. Popper must fall to release swinger. Either by throwing log from square (1 throw only) or by walking forward and hitting with sack. All shots towards targets MUST be shot from behind barrel |
|-------------------------|------------------------------------------------------------------------------------------------------------------------------------------------------------------------------------------------------------------------------------------------------------------------------------------------------------------------------------------------------------------------------|
| Starting position       | Standing erect in square, hands by the side                                                                                                                                                                                                                                                                                                                                  |
| Firearm ready condition | 3                                                                                                                                                                                                                                                                                                                                                                            |
| Start on                | Audible signal                                                                                                                                                                                                                                                                                                                                                               |
| Stop on                 | Last shot                                                                                                                                                                                                                                                                                                                                                                    |
| Penalties               | As per current edition of rules                                                                                                                                                                                                                                                                                                                                              |
| Safety angles           | Left/right: 90deg when facing berm, vertical: top of berm                                                                                                                                                                                                                                                                                                                    |
| Setup notes             | Chaptin Court It https://shaptingspii.com. 2004.05.05.00.04                                                                                                                                                                                                                                                                                                                  |