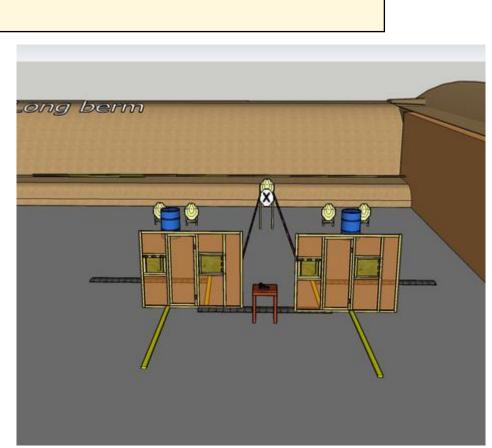

| CoF                     | Comstock - Short                                                                                                                            | Points     | 50 p   |
|-------------------------|---------------------------------------------------------------------------------------------------------------------------------------------|------------|--------|
| Targets                 | 5 paper, 1 no-shoot, Total 5 targets                                                                                                        | Min rounds | 10     |
| Firearm                 | Handgun                                                                                                                                     | Match-%    | 25.00% |
|                         |                                                                                                                                             |            |        |
| Procedure               | On start signal engage all targets as they become visible within the demarcated area. Red/white tape = walls extending up/down to infinity. |            |        |
| Starting position       | Gun loaded on table. Standing relaxed behind table.                                                                                         |            |        |
| Firearm ready condition |                                                                                                                                             |            |        |
| Start on                | Audible signal                                                                                                                              |            |        |
| Stop on                 | Last shot                                                                                                                                   |            |        |
| Penalties               | As per current edition of rules                                                                                                             |            |        |
| Safety angles           | Left/right: 90 deg. when facing berm. Vertical: Top of berm (logs).                                                                         |            |        |
| Setup notes             |                                                                                                                                             |            |        |
|                         | Shoot'n Score It https://shootnscoreit.com 2025-08-26 06:08                                                                                 |            |        |