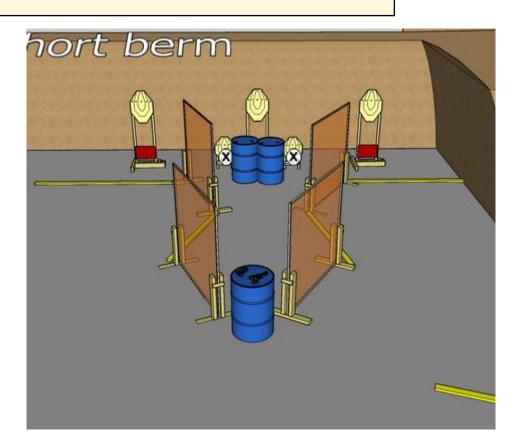

| CoF     | Comstock - Short                     | Points     | 50 p   |
|---------|--------------------------------------|------------|--------|
| Targets | 5 paper, 2 no-shoot, Total 5 targets | Min rounds | 10     |
| Firearm | Handgun                              | Match-%    | 25.00% |

| Procedure               | On start signal engage all targets as they becone visible within the demarcated area. |
|-------------------------|---------------------------------------------------------------------------------------|
| Starting position       | Gun loaded on barrel. Standing relaxed behind barrel.                                 |
| Firearm ready condition |                                                                                       |
| Start on                | Audible signal                                                                        |
| Stop on                 | Last shot                                                                             |
| Penalties               | As per current edition of rules                                                       |
| Safety angles           | Left/right: 90 deg. when facing berm. Vertical: Top of berm (logs).                   |
| Setup notes             |                                                                                       |