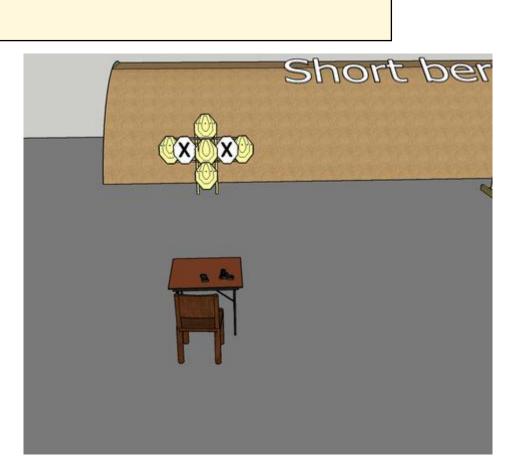

| CoF     | Comstock - Short                     | Points     | 50 p   |
|---------|--------------------------------------|------------|--------|
| Targets | 5 paper, 2 no-shoot, Total 5 targets | Min rounds | 10     |
| Firearm | Handgun                              | Match-%    | 25.00% |

| Procedure             | On start signal engage all targets sitting on chair.                                 |
|-----------------------|--------------------------------------------------------------------------------------|
| Starting position     | Sitting on chair with hands on table. Gun unloaded on table.                         |
| Firearm ready         |                                                                                      |
| condition<br>Start on | Audible signal                                                                       |
| Start on              |                                                                                      |
| Stop on               | Last shot                                                                            |
| Penalties             | As per current edition of rules                                                      |
| Safety angles         | Left: Tape, end of building. Right: 90 deg. when facing berm. Vertical: Top of berm. |
| Setup notes           |                                                                                      |