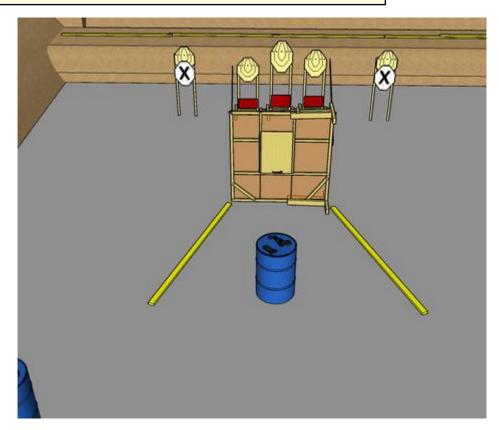

| CoF     | Comstock - Short                     | Points     | 50 p   |
|---------|--------------------------------------|------------|--------|
| Targets | 5 paper, 2 no-shoot, Total 5 targets | Min rounds | 10     |
| Firearm | Handgun                              | Match-%    | 25.00% |

| Procedure                  | On start signal engage all targets as they become visible within the demarcated area. Red/white tape = walls extending up/down to infinity. |
|----------------------------|---------------------------------------------------------------------------------------------------------------------------------------------|
| Starting position          | Gun loaded on barrel. Standing relaxed behind barrel.                                                                                       |
| Firearm ready<br>condition |                                                                                                                                             |
| Start on                   | Audible signal                                                                                                                              |
| Stop on                    | Last shot                                                                                                                                   |
| Penalties                  | As per current edition of rules                                                                                                             |
| Safety angles              | Left: Tape, end of building. Right: 90 deg. when facing berm. Vertical: Top of berm                                                         |
| Setup notes                |                                                                                                                                             |