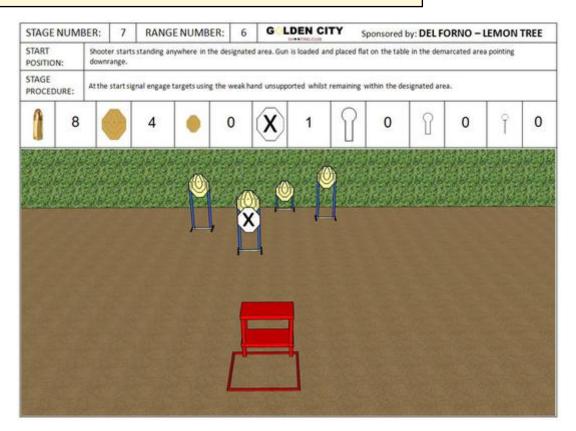

### 7. DEL FORNO - LEMON TREE

| CoF     | Comstock - Short                     | Points     | 40 p  |
|---------|--------------------------------------|------------|-------|
| Targets | 4 paper, 1 no-shoot, Total 4 targets | Min rounds | 8     |
| Firearm | Handgun                              | Match-%    | 4.88% |

| Procedure               |                                 |
|-------------------------|---------------------------------|
| Starting position       | Gun loaded & holstered          |
| Firearm ready condition |                                 |
| Start on                | Audible signal                  |
| Stop on                 | Last shot                       |
| Penalties               | As per current edition of rules |
| Safety angles           | L/R                             |
| Setup notes             |                                 |