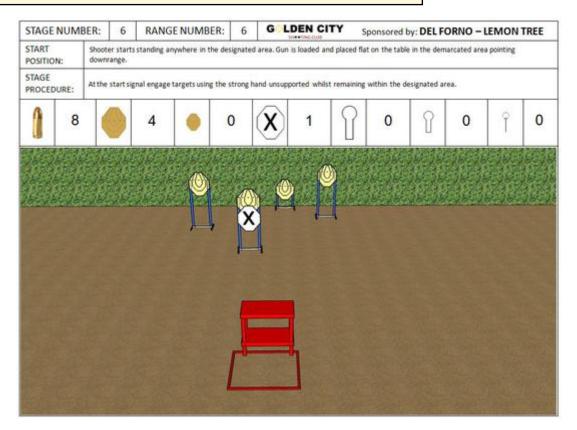

### 6. DEL FORNO - LEMON TREE

| CoF     | Comstock - Short                     | Points     | 40 p  |
|---------|--------------------------------------|------------|-------|
| Targets | 4 paper, 1 no-shoot, Total 4 targets | Min rounds | 8     |
| Firearm | Handgun                              | Match-%    | 4.88% |

| Procedure               |                                 |
|-------------------------|---------------------------------|
| Starting position       | Gun loaded & holstered          |
| Firearm ready condition |                                 |
| Start on                | Audible signal                  |
| Stop on                 | Last shot                       |
| Penalties               | As per current edition of rules |
| Safety angles           | L/R                             |
| Setup notes             |                                 |