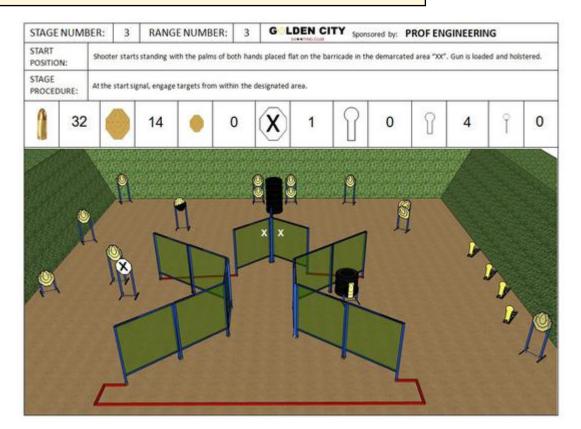

## **3. PROF ENGINEERING**

| CoF     | Comstock - Long                                  | Points     | 160 p  |
|---------|--------------------------------------------------|------------|--------|
| Targets | 14 paper, 4 popper, 1 no-shoot, Total 18 targets | Min rounds | 32     |
| Firearm | Handgun                                          | Match-%    | 19.51% |

| Procedure               |                                 |
|-------------------------|---------------------------------|
| Starting position       | Gun loaded & holstered          |
| Firearm ready condition |                                 |
| Start on                | Audible signal                  |
| Stop on                 | Last shot                       |
| Penalties               | As per current edition of rules |
| Safety angles           | L/R                             |
| Setup notes             |                                 |