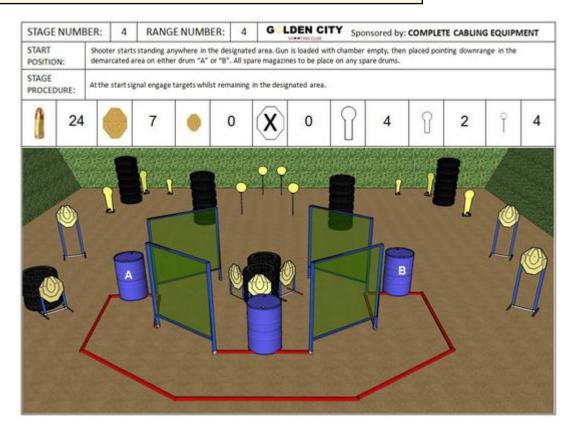

# 4. COMPLETE CABLING EQUIPMENT

| CoF     | Comstock - Medium                    | Points     | 120 p  |
|---------|--------------------------------------|------------|--------|
| Targets | 7 paper, 10 popper, Total 17 targets | Min rounds | 24     |
| Firearm | Handgun                              | Match-%    | 14.63% |

| Procedure               |                                 |
|-------------------------|---------------------------------|
| Starting position       | Gun loaded & holstered          |
| Firearm ready condition |                                 |
| Start on                | Audible signal                  |
| Stop on                 | Last shot                       |
| Penalties               | As per current edition of rules |
| Safety angles           | L/R                             |
| Setup notes             |                                 |