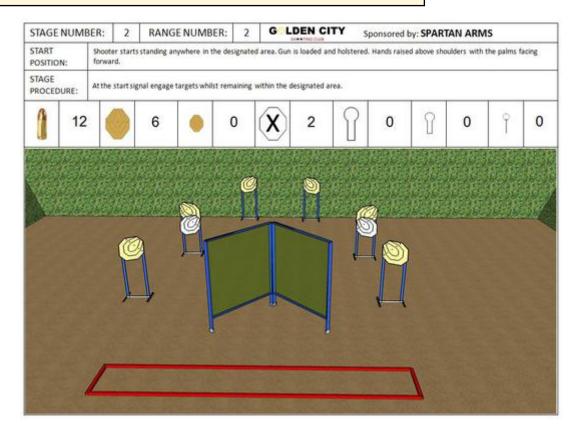

### 2. SPARTAN ARMS

| CoF     | Comstock - Short                     | Points     | 60 p  |
|---------|--------------------------------------|------------|-------|
| Targets | 6 paper, 2 no-shoot, Total 6 targets | Min rounds | 12    |
| Firearm | Handgun                              | Match-%    | 7.32% |

| Procedure               |                                 |
|-------------------------|---------------------------------|
| Starting position       | Gun loaded & holstered          |
| Firearm ready condition |                                 |
| Start on                | Audible signal                  |
| Stop on                 | Last shot                       |
| Penalties               | As per current edition of rules |
| Safety angles           | L/R                             |
| Setup notes             |                                 |