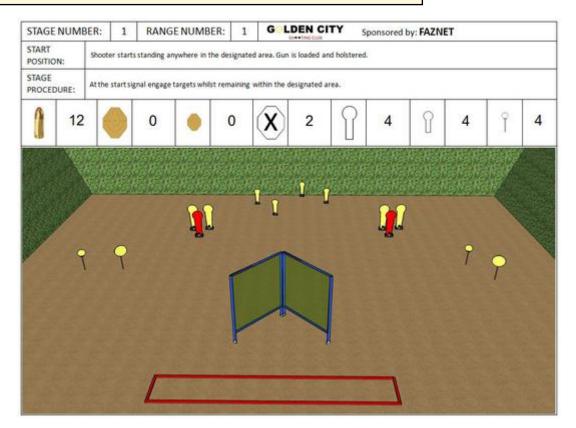

#### **1. FAZNET**

| CoF     | Comstock - Short                        | Points     | 60 p  |
|---------|-----------------------------------------|------------|-------|
| Targets | 12 popper, 2 no-shoot, Total 12 targets | Min rounds | 12    |
| Firearm | Handgun                                 | Match-%    | 7.32% |

| Procedure               |                                 |
|-------------------------|---------------------------------|
| Starting position       | Gun loaded & holstered          |
| Firearm ready condition |                                 |
| Start on                | Audible signal                  |
| Stop on                 | Last shot                       |
| Penalties               | As per current edition of rules |
| Safety angles           | L/R                             |
| Setup notes             |                                 |