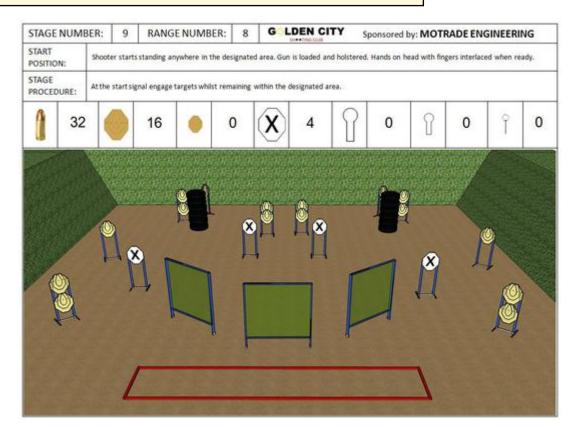

## 9. MOTRADE ENGINEERING

| CoF     | Comstock - Long                        | Points     | 160 p  |
|---------|----------------------------------------|------------|--------|
| Targets | 16 paper, 4 no-shoot, Total 16 targets | Min rounds | 32     |
| Firearm | Handgun                                | Match-%    | 19.51% |

| Procedure               |                                 |
|-------------------------|---------------------------------|
| Starting position       | Gun loaded & holstered          |
| Firearm ready condition |                                 |
| Start on                | Audible signal                  |
| Stop on                 | Last shot                       |
| Penalties               | As per current edition of rules |
| Safety angles           | L/R                             |
| Setup notes             |                                 |