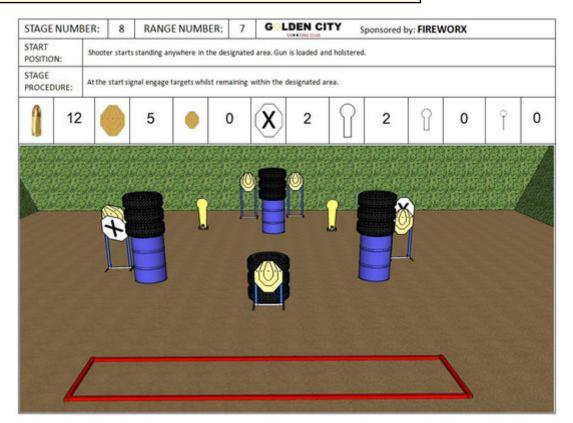

#### 8. FIREWORX

| CoF       | Comstock - Short                               | Points     | 60 p  |
|-----------|------------------------------------------------|------------|-------|
| Targets   | 5 paper, 2 plates, 2 no-shoot, Total 7 targets | Min rounds | 12    |
| Firearm   | Handgun                                        | Match-%    | 7.32% |
|           |                                                |            |       |
|           |                                                |            |       |
|           |                                                |            |       |
| Procedure |                                                |            |       |
|           |                                                |            |       |
|           |                                                |            |       |

| Starting position | Gun loaded & holstered          |
|-------------------|---------------------------------|
| Firearm ready     |                                 |
| condition         |                                 |
| Start on          | Audible signal                  |
| Stop on           | Last shot                       |
| Penalties         | As per current edition of rules |
| Safety angles     | L/R                             |
| Setup notes       |                                 |