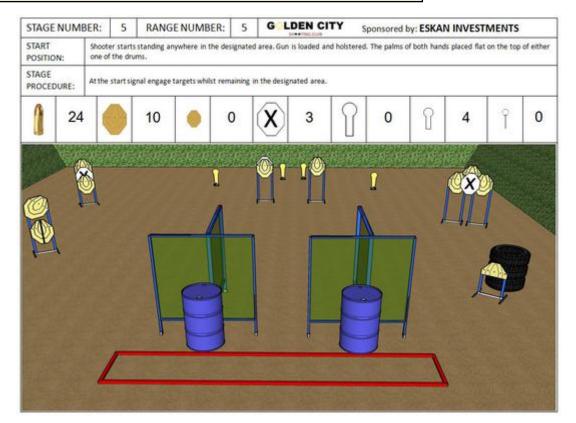

## **5. ESKAN INVESTMENTS**

| CoF     | Comstock - Medium                                | Points     | 120 p  |
|---------|--------------------------------------------------|------------|--------|
| Targets | 10 paper, 4 popper, 3 no-shoot, Total 14 targets | Min rounds | 24     |
| Firearm | Handgun                                          | Match-%    | 14.63% |

| Procedure               |                                 |
|-------------------------|---------------------------------|
| Starting position       | Gun loaded & holstered          |
| Firearm ready condition |                                 |
| Start on                | Audible signal                  |
| Stop on                 | Last shot                       |
| Penalties               | As per current edition of rules |
| Safety angles           | L/R                             |
| Setup notes             |                                 |