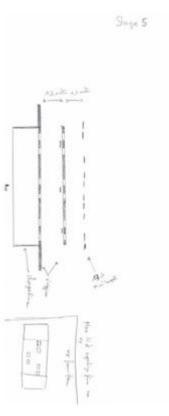

# 5.5 m Arendal nights

| CoF     | Comstock - Long            | Points     | 130 p  |
|---------|----------------------------|------------|--------|
| Targets | 13 paper, Total 13 targets | Min rounds | 26     |
| Firearm | Rifle                      | Match-%    | 32.50% |

| Procedure                  | On signal, engage targets.      |
|----------------------------|---------------------------------|
| Starting position          | Standing                        |
| Firearm ready<br>condition | Loaded Option 1                 |
| Start on                   | Audible signal                  |
| Stop on                    | Last shot                       |
| Penalties                  | As per current edition of rules |
| Safety angles              | L/R                             |
| Setup notes                |                                 |