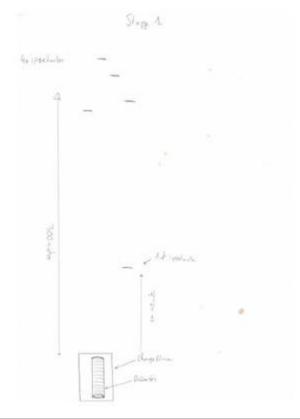

### 1. 300 m Crab roll

| CoF     | Comstock - Short         | Points     | 50 p   |
|---------|--------------------------|------------|--------|
| Targets | 5 paper, Total 5 targets | Min rounds | 10     |
| Firearm | Rifle                    | Match-%    | 12.50% |

| Procedure               | On signal, engage targets.      |
|-------------------------|---------------------------------|
| Starting position       | Laying on drainpipe             |
| Firearm ready condition | Loaded option 1                 |
| Start on                | Audible signal                  |
| Stop on                 | Last shot                       |
| Penalties               | As per current edition of rules |
| Safety angles           | L/R                             |
| Setup notes             |                                 |