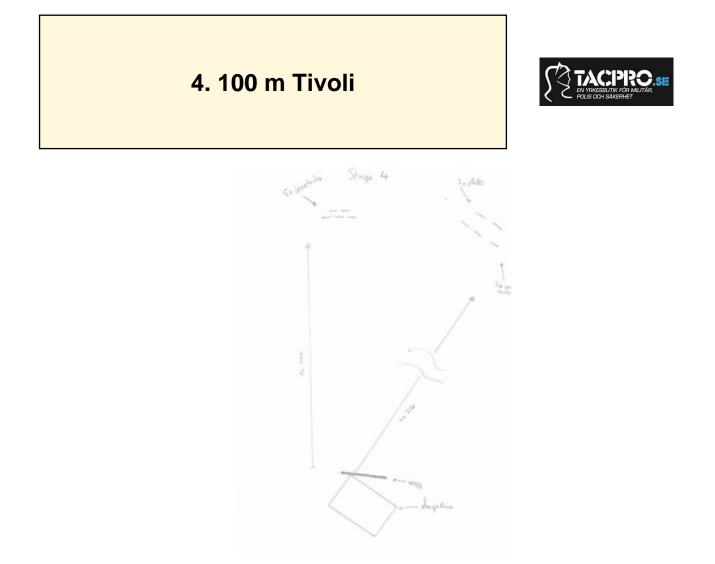

| CoF                     | Comstock - Medium                                  | Points     | 90 p   |
|-------------------------|----------------------------------------------------|------------|--------|
| Targets                 | 8 paper, 2 plates, Total 10 targets                | Min rounds | 18     |
| Firearm                 | Rifle                                              | Match-%    | 22.50% |
| Procedure               | On signal, engage targets.                         |            |        |
| Starting position       | Standing                                           |            |        |
| Firearm ready condition | Loaded Option 1                                    |            |        |
| Start on                | Audible signal                                     |            |        |
| Stop on                 | Last shot                                          |            |        |
| Penalties               | As per current edition of rules                    |            |        |
| Safety angles           | L/R                                                |            |        |
| Setup notes             | Shoot'n Score It https://chootescoreit.com 2025.08 |            |        |