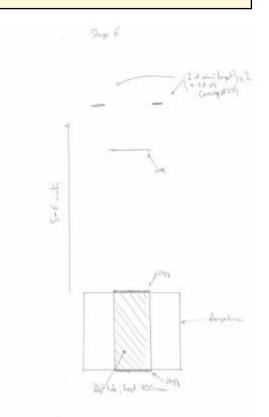

## 6.7 m Maersk line

| CoF                        | Comstock - Short                             | Points     | 40 p   |
|----------------------------|----------------------------------------------|------------|--------|
| Targets                    | 4 paper, 2 no-shoot, Total 4 targets         | Min rounds | 8      |
| Firearm                    | Rifle                                        | Match-%    | 10.00% |
|                            |                                              |            |        |
| Procedure                  | On signal, engage targets.                   |            |        |
| Starting position          | Laying down, hands touching marks            |            |        |
| Firearm ready<br>condition | Loaded Option 2, in tunnel, facing downrange |            |        |
| Start on                   | Audible signal                               |            |        |
| Stop on                    | Last shot                                    |            |        |
| Penalties                  | As per current edition of rules              |            |        |
| Safety angles              | L/R                                          |            |        |
| Setup notes                |                                              |            |        |