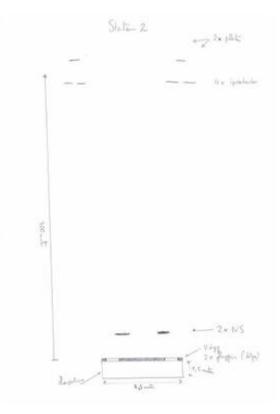

# 2. 300 m Tight fit

| CoF                        | Comstock - Short                                            | Points     | 50 p   |
|----------------------------|-------------------------------------------------------------|------------|--------|
| Targets                    | 4 paper, 2 plates, 2 no-shoot, Total 6 targets              | Min rounds | 10     |
| Firearm                    | Rifle                                                       | Match-%    | 12.50% |
|                            |                                                             |            |        |
| Procedure                  | On signal, engage targets.                                  |            |        |
| Starting position          | Kneeling(both knees on the ground)                          |            |        |
| Firearm ready<br>condition | Option 2                                                    |            |        |
| Start on                   | Audible signal                                              |            |        |
| Stop on                    | Last shot                                                   |            |        |
| Penalties                  | As per current edition of rules                             |            |        |
| Safety angles              | L/R                                                         |            |        |
| Setup notes                |                                                             |            |        |
|                            | Shoot'n Score It https://shootnscoreit.com 2025-08-25 12:44 |            |        |