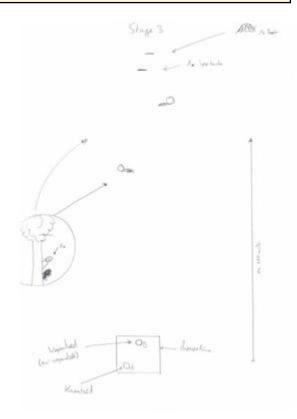

#### 3. 200 m shroom forest

| CoF                     | Comstock - Short                                          | Points     | 40 p   |
|-------------------------|-----------------------------------------------------------|------------|--------|
| Targets                 | 4 paper, Total 4 targets                                  | Min rounds | 8      |
| Firearm                 | Rifle                                                     | Match-%    | 10.00% |
|                         |                                                           |            |        |
| Procedure               | On signal, engage targets.                                |            |        |
| Starting position       | Standing, hugging tree A (hand touching hand around tree) |            |        |
| Firearm ready condition | Option 3, leaning against tree B on marks                 |            |        |
| Start on                | Audible signal                                            |            |        |
| Stop on                 | Last shot                                                 |            |        |
| Penalties               | As per current edition of rules                           |            |        |
| Safety angles           | L/R                                                       |            |        |
| Setup notes             |                                                           |            |        |