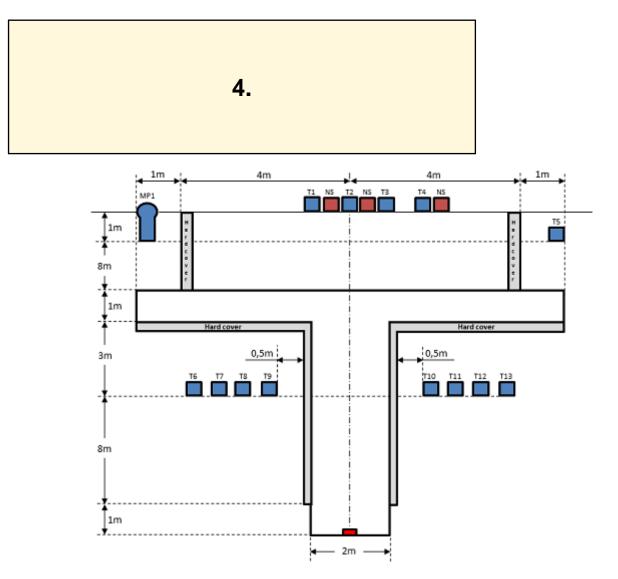

| CoF     | Comstock - Medium                                 | Points     | 55 p  |
|---------|---------------------------------------------------|------------|-------|
| Targets | 1 popper, 10 plates, 3 no-shoot, Total 11 targets | Min rounds | 11    |
| Firearm | Shotgun                                           | Match-%    | 7.05% |

| Procedure               | After the audible start signal engage targets                                                                                                                                                                                                                                                                                                                      |
|-------------------------|--------------------------------------------------------------------------------------------------------------------------------------------------------------------------------------------------------------------------------------------------------------------------------------------------------------------------------------------------------------------|
| Starting position       | One heel touching red mark                                                                                                                                                                                                                                                                                                                                         |
| Firearm ready condition | Loaded (Option 1)                                                                                                                                                                                                                                                                                                                                                  |
| Start on                | Audible signal                                                                                                                                                                                                                                                                                                                                                     |
| Stop on                 | Last shot                                                                                                                                                                                                                                                                                                                                                          |
| Penalties               | As per current edition of rules                                                                                                                                                                                                                                                                                                                                    |
| Safety angles           | L/R                                                                                                                                                                                                                                                                                                                                                                |
| Setup notes             | Please note that front walls are placed so that T5-T7 are only visible from top right corner and T8-T10 are only visible from top left corner. All targets are placed on 0-60cm from ground level, all targets must be on placed on the same height. Distance between IPSC Plates within an array are 30cm. Distance to the 3 No-Shoots is 5cm from T1, T3 and T4. |

| Procedure               | Engage targets after audible signal                                                                                                                                                                                                                                                                                                                                |
|-------------------------|--------------------------------------------------------------------------------------------------------------------------------------------------------------------------------------------------------------------------------------------------------------------------------------------------------------------------------------------------------------------|
| Starting position       | One foot touching red mark                                                                                                                                                                                                                                                                                                                                         |
| Firearm ready condition | Option 2                                                                                                                                                                                                                                                                                                                                                           |
| Start on                | Audible signal                                                                                                                                                                                                                                                                                                                                                     |
| Stop on                 | Last shot                                                                                                                                                                                                                                                                                                                                                          |
| Penalties               | As per current edition of rules                                                                                                                                                                                                                                                                                                                                    |
| Safety angles           | L/R                                                                                                                                                                                                                                                                                                                                                                |
| Setup notes             | Please note that front walls are placed so that T5-T7 are only visible from top right corner and T8-T10 are only visible from top left corner. All targets are placed on 0-60cm from ground level, all targets must be on placed on the same height. Distance between IPSC Plates within an array are 30cm. Distance to the 3 No-Shoots is 5cm from T1, T3 and T4. |

| Procedure               | Engage targets after audible signal                                                                                                                                                                                                                                                                                                                                |
|-------------------------|--------------------------------------------------------------------------------------------------------------------------------------------------------------------------------------------------------------------------------------------------------------------------------------------------------------------------------------------------------------------|
| Starting position       | One foot touching red mark                                                                                                                                                                                                                                                                                                                                         |
| Firearm ready condition | Option 3                                                                                                                                                                                                                                                                                                                                                           |
| Start on                | Audible signal                                                                                                                                                                                                                                                                                                                                                     |
| Stop on                 | Last shot                                                                                                                                                                                                                                                                                                                                                          |
| Penalties               | As per current edition of rules                                                                                                                                                                                                                                                                                                                                    |
| Safety angles           | L/R                                                                                                                                                                                                                                                                                                                                                                |
| Setup notes             | Please note that front walls are placed so that T5-T7 are only visible from top right corner and T8-T10 are only visible from top left corner. All targets are placed on 0-60cm from ground level, all targets must be on placed on the same height. Distance between IPSC Plates within an array are 30cm. Distance to the 3 No-Shoots is 5cm from T1, T3 and T4. |