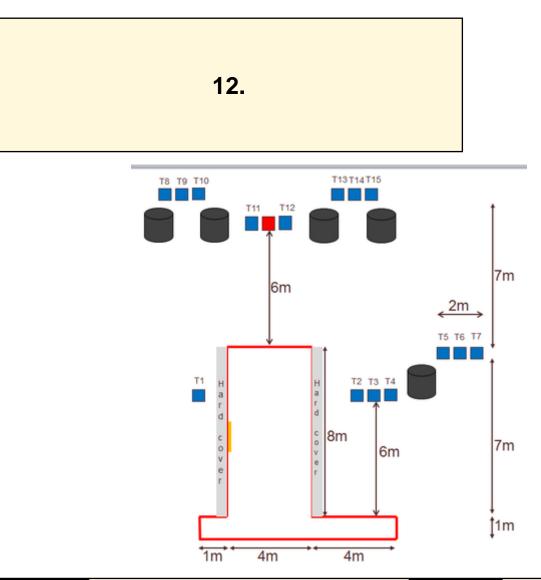

| CoF     | Comstock - Medium                       | Points     | 75 p  |
|---------|-----------------------------------------|------------|-------|
| Targets | 15 plates, 1 no-shoot, Total 15 targets | Min rounds | 15    |
| Firearm | Shotgun                                 | Match-%    | 9.62% |

| Procedure                  | Engage all targets on audible signal                                                      |
|----------------------------|-------------------------------------------------------------------------------------------|
| Starting position          | One foot touching the yellow mark                                                         |
| Firearm ready<br>condition | Option 3                                                                                  |
| Start on                   | Audible signal                                                                            |
| Stop on                    | Last shot                                                                                 |
| Penalties                  | As per current edition of rules                                                           |
| Safety angles              | L/R                                                                                       |
| Setup notes                | Make sure T8 and T15 can not be seen from the back. Place 3 plate arrays evenly within 2m |