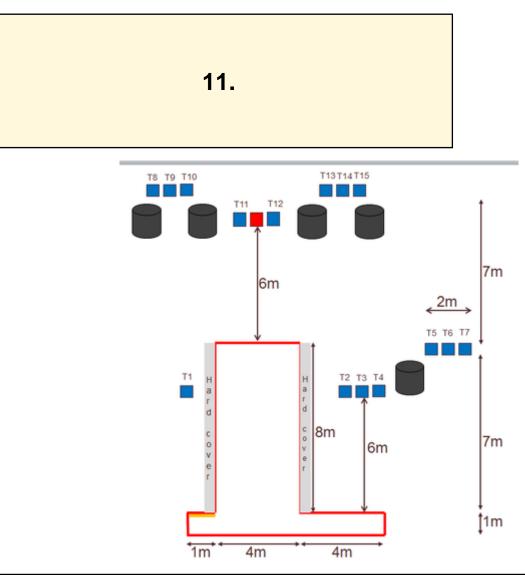

| CoF     | Comstock - Medium                       | Points     | 75 p  |
|---------|-----------------------------------------|------------|-------|
| Targets | 15 plates, 1 no-shoot, Total 15 targets | Min rounds | 15    |
| Firearm | Shotgun                                 | Match-%    | 9.62% |

| Procedure               | Engage all target after audible signal                                                    |
|-------------------------|-------------------------------------------------------------------------------------------|
| Starting position       | With gun pointing downrange, Both heels touching the yellow line                          |
| Firearm ready condition | Chamber empty, Option 2                                                                   |
| Start on                | Audible signal                                                                            |
| Stop on                 | Last shot                                                                                 |
| Penalties               | As per current edition of rules                                                           |
| Safety angles           | L/R                                                                                       |
| Setup notes             | Make sure T8 and T15 can not be seen from the back. Place 3 plate arrays evenly within 2m |