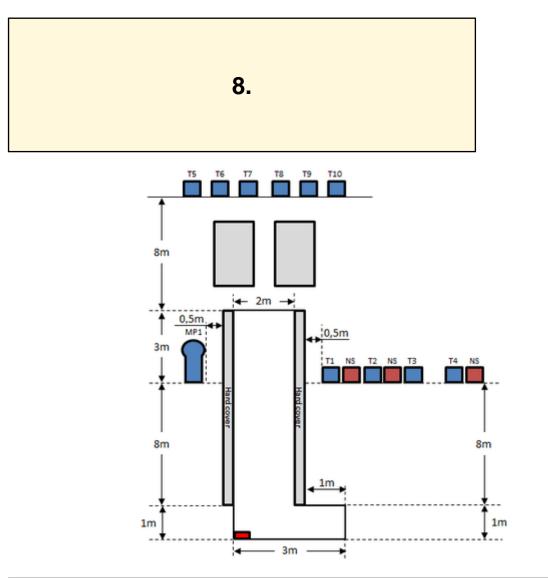

| CoF     | Comstock - Medium                       | Points     | 75 p  |
|---------|-----------------------------------------|------------|-------|
| Targets | 15 plates, 1 no-shoot, Total 15 targets | Min rounds | 15    |
| Firearm | Shotgun                                 | Match-%    | 9.62% |

| Procedure               | Engage targets after audible signal                                                       |
|-------------------------|-------------------------------------------------------------------------------------------|
| Starting position       | Start anywhere in within the demarcated area.                                             |
| Firearm ready condition | Gun loaded option 1                                                                       |
| Start on                | Audible signal                                                                            |
| Stop on                 | Last shot                                                                                 |
| Penalties               | As per current edition of rules                                                           |
| Safety angles           | L/R                                                                                       |
| Setup notes             | Make sure T8 and T15 can not be seen from the back. Place 3 plate arrays evenly within 2m |