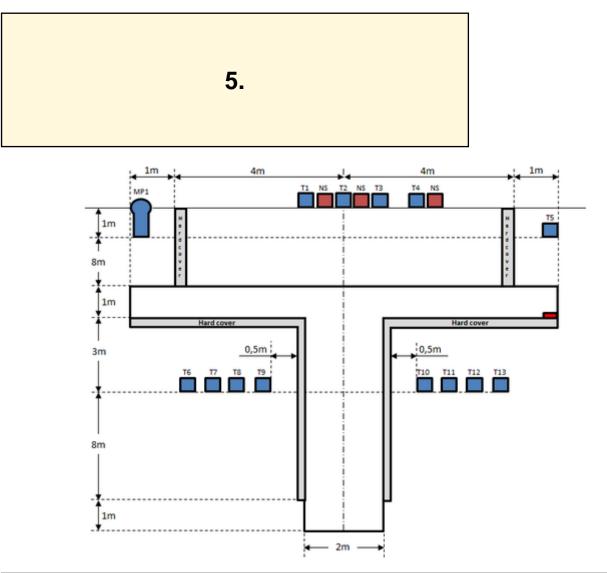

3.

| CoF                   | Comstock - Medium                                                                      | Points                | 70 p                              |
|-----------------------|----------------------------------------------------------------------------------------|-----------------------|-----------------------------------|
| Targets               | 14 plates, 1 no-shoot, Total 14 targets                                                | Min rounds            | 14                                |
| Firearm               | Shotgun                                                                                | Match-%               | 8.97%                             |
|                       |                                                                                        |                       |                                   |
| Procedure             | Gun loaded option 1. Gun held in both hands parallell to the groun the become visible. | d pointing forward. / | At start signal engage targets as |
| Starting position     | Both feets touching the yellow line                                                    |                       |                                   |
| Firearm ready         |                                                                                        |                       |                                   |
| condition<br>Start on | Audible signal                                                                         |                       |                                   |
| Stop on               | Last shot                                                                              |                       |                                   |
| Penalties             | As per current edition of rules                                                        |                       |                                   |
| Safety angles         | L/R                                                                                    |                       |                                   |
| Setup notes           |                                                                                        |                       |                                   |
|                       | Shoot'n Score It https://shootnscoreit.com 2025-07-08 03:26                            |                       |                                   |

| CoF     | Comstock - Medium                                 | Points     | 70 p  |
|---------|---------------------------------------------------|------------|-------|
| Targets | 1 popper, 13 plates, 3 no-shoot, Total 14 targets | Min rounds | 14    |
| Firearm | Shotgun                                           | Match-%    | 8.97% |

| Procedure               | Engage targets after the audible start signal                 |
|-------------------------|---------------------------------------------------------------|
| Starting position       | Standing upright facing downrange, one foot touching the mark |
| Firearm ready condition | Gun loaded empty chamber (Option 2)                           |
| Start on                | Audible signal                                                |
| Stop on                 |                                                               |
| Penalties               |                                                               |
| Safety angles           | L/R                                                           |
| Setup notes             | Shaat'n Saara It https://shaatasaarait.com 2025.07.08.02:26   |