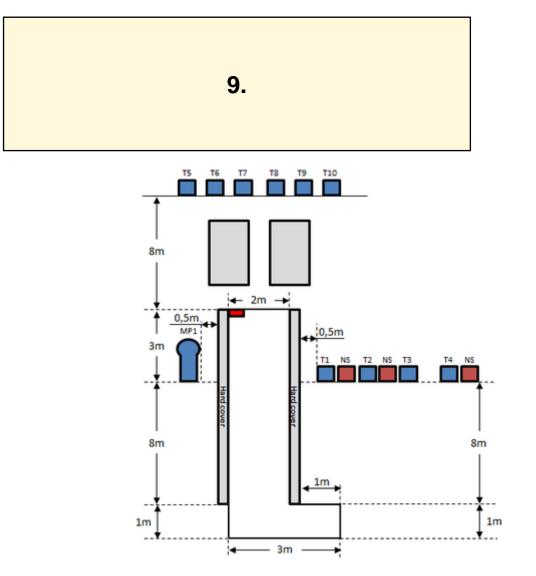

| CoF     | Comstock - Medium                       | Points     | 75 p  |
|---------|-----------------------------------------|------------|-------|
| Targets | 15 plates, 1 no-shoot, Total 15 targets | Min rounds | 15    |
| Firearm | Shotgun                                 | Match-%    | 9.62% |

| Procedure               | Engage all target after audible signal                                                    |
|-------------------------|-------------------------------------------------------------------------------------------|
| Starting position       | With gun pointing downrange, Both heels touching the yellow line                          |
| Firearm ready condition | Chamber empty, Option 2                                                                   |
| Start on                | Audible signal                                                                            |
| Stop on                 | Last shot                                                                                 |
| Penalties               | As per current edition of rules                                                           |
| Safety angles           | L/R                                                                                       |
| Setup notes             | Make sure T8 and T15 can not be seen from the back. Place 3 plate arrays evenly within 2m |