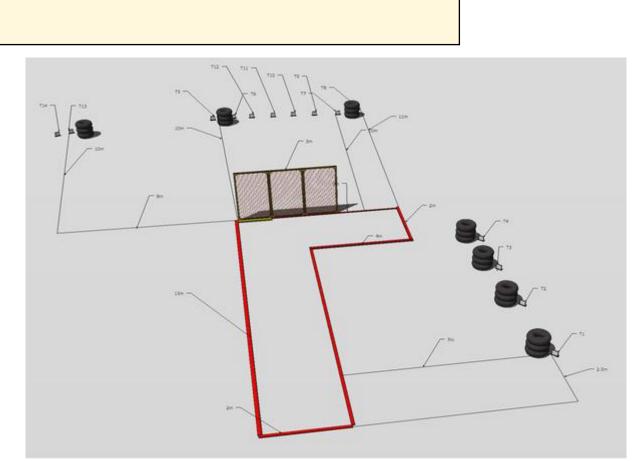

3.

| CoF                   | Comstock - Medium                                                                      | Points                | 70 p                              |
|-----------------------|----------------------------------------------------------------------------------------|-----------------------|-----------------------------------|
| Targets               | 14 plates, 1 no-shoot, Total 14 targets                                                | Min rounds            | 14                                |
| Firearm               | Shotgun                                                                                | Match-%               | 8.97%                             |
|                       |                                                                                        |                       |                                   |
| Procedure             | Gun loaded option 1. Gun held in both hands parallell to the groun the become visible. | d pointing forward. / | At start signal engage targets as |
| Starting position     | Both feets touching the yellow line                                                    |                       |                                   |
| Firearm ready         |                                                                                        |                       |                                   |
| condition<br>Start on | Audible signal                                                                         |                       |                                   |
| Stop on               | Last shot                                                                              |                       |                                   |
| Penalties             | As per current edition of rules                                                        |                       |                                   |
| Safety angles         | L/R                                                                                    |                       |                                   |
| Setup notes           |                                                                                        |                       |                                   |
|                       | Shoot'n Score It https://shootnscoreit.com 2025-07-08 03:26                            |                       |                                   |