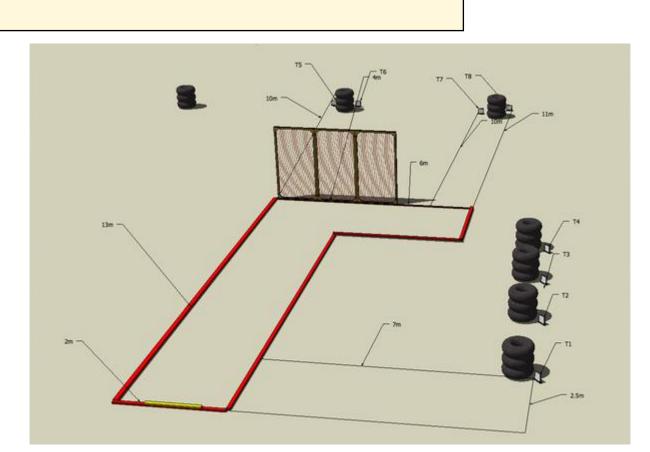

1.

| CoF     | Comstock - Short          | Points     | 40 p  |
|---------|---------------------------|------------|-------|
| Targets | 8 plates, Total 8 targets | Min rounds | 8     |
| Firearm | Shotgun                   | Match-%    | 5.13% |

| Procedure               | Gun loaded option 1. Gun held in both hands parallell to the ground pointing directly down range At start signal engage targets as the become visible. |
|-------------------------|--------------------------------------------------------------------------------------------------------------------------------------------------------|
| Starting position       | Both heels touching the yellow mark.                                                                                                                   |
| Firearm ready condition |                                                                                                                                                        |
| Start on                | Audible signal                                                                                                                                         |
| Stop on                 | Last shot                                                                                                                                              |
| Penalties               | As per current edition of rules                                                                                                                        |
| Safety angles           | L/R                                                                                                                                                    |
| Setup notes             |                                                                                                                                                        |