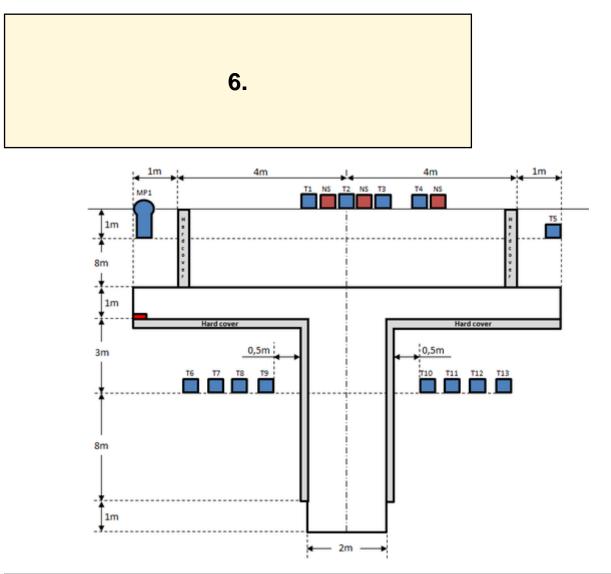

| CoF     | Comstock - Medium                                 | Points     | 70 p  |
|---------|---------------------------------------------------|------------|-------|
| Targets | 1 popper, 13 plates, 3 no-shoot, Total 14 targets | Min rounds | 14    |
| Firearm | Shotgun                                           | Match-%    | 8.97% |

| Procedure               | After the audible start signal engage targets             |
|-------------------------|-----------------------------------------------------------|
| Starting position       | Standing upright facing downrange, one foot touching mark |
| Firearm ready condition | Gun loaded option 1                                       |
| Start on                | Audible signal                                            |
| Stop on                 |                                                           |
| Penalties               |                                                           |
| Safety angles           | L/R                                                       |
| Setup notes             |                                                           |