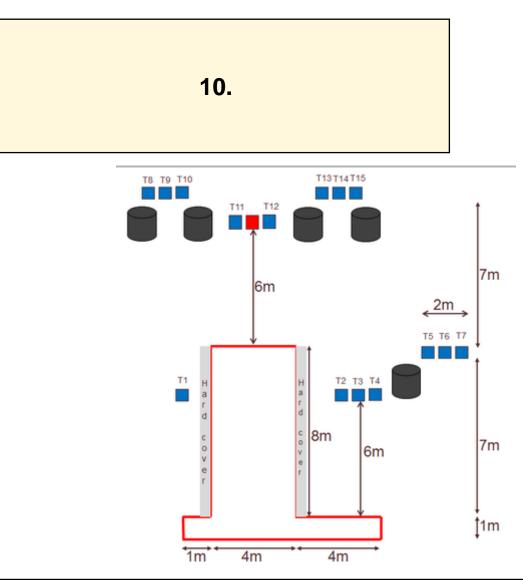

| CoF     | Comstock - Medium                       | Points     | 75 p  |
|---------|-----------------------------------------|------------|-------|
| Targets | 15 plates, 1 no-shoot, Total 15 targets | Min rounds | 15    |
| Firearm | Shotgun                                 | Match-%    | 9.62% |

| Procedure               | Engage targets after audible signal                                                       |
|-------------------------|-------------------------------------------------------------------------------------------|
| Starting position       | Start anywhere in within the demarcated area.                                             |
| Firearm ready condition | Gun loaded option 1                                                                       |
| Start on                | Audible signal                                                                            |
| Stop on                 | Last shot                                                                                 |
| Penalties               | As per current edition of rules                                                           |
| Safety angles           | L/R                                                                                       |
| Setup notes             | Make sure T8 and T15 can not be seen from the back. Place 3 plate arrays evenly within 2m |