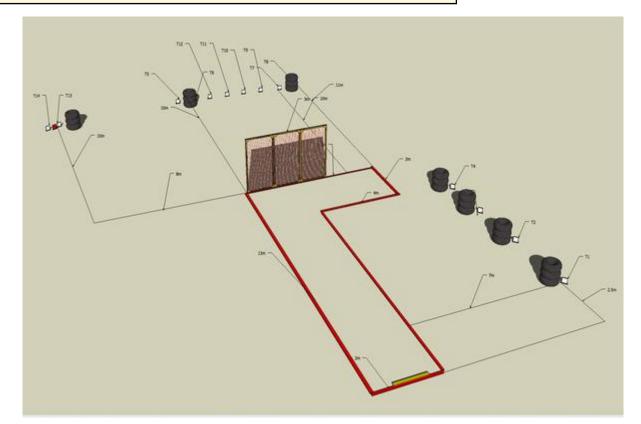

2.

| Targets 14 plates, Total 14 targets Min rounds 14   Fire error Shotrup Natch 9( 0.079( | CoF     | Comstock - Medium           | Points     | 70 p  |
|----------------------------------------------------------------------------------------|---------|-----------------------------|------------|-------|
|                                                                                        | Targets | 14 plates, Total 14 targets | Min rounds | 14    |
| Filearm Shorgen Nation-% 8.97%                                                         | Firearm | Shotgun                     | Match-%    | 8.97% |

| Procedure                  | Gun loaded option 1 Gun held in both hands parallell to the ground pointing directly down range At start signal engage targets as the become visible. |
|----------------------------|-------------------------------------------------------------------------------------------------------------------------------------------------------|
| Starting position          | Both feets touching the yellow line                                                                                                                   |
| Firearm ready<br>condition |                                                                                                                                                       |
| Start on                   | Audible signal                                                                                                                                        |
| Stop on                    | Last shot                                                                                                                                             |
| Penalties                  | As per current edition of rules                                                                                                                       |
| Safety angles              | L/R                                                                                                                                                   |
| Setup notes                |                                                                                                                                                       |