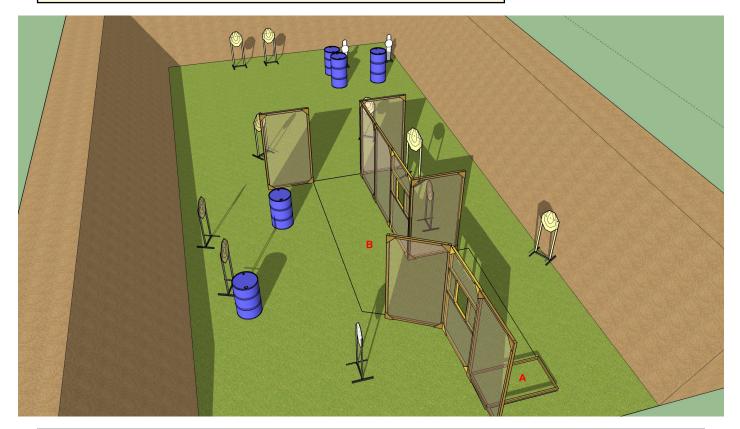

| CoF                     | Comstock - Long                                                | Points     | 130 p  |
|-------------------------|----------------------------------------------------------------|------------|--------|
| Targets                 | 13 paper, Total 13 targets                                     | Min rounds | 26     |
| Firearm                 | Handgun                                                        | Match-%    | 15.29% |
|                         |                                                                |            |        |
| Procedure               | After start signal engage all targets from area A and B.       |            |        |
| Starting position       | Inside area A1 or A2 hand touching marks at wall.              |            |        |
| Firearm ready condition | Loaded and holsterd                                            |            |        |
| Start on                | Audible signal                                                 |            |        |
| Stop on                 | Last shot                                                      |            |        |
| Penalties               | As per current edition of rules                                |            |        |
| Safety angles           | Left and right marked with red sticks, up and down 90 degrees. |            |        |
| Setup notes             |                                                                |            |        |