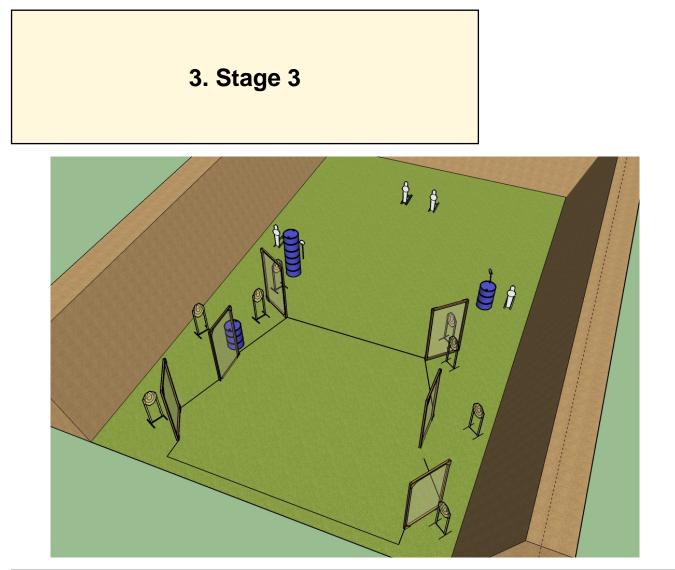

| CoF     | Comstock - Short         | Points     | 40 p  |
|---------|--------------------------|------------|-------|
| Targets | 8 paper, Total 8 targets | Min rounds | 8     |
| Firearm | Handgun                  | Match-%    | 4.71% |