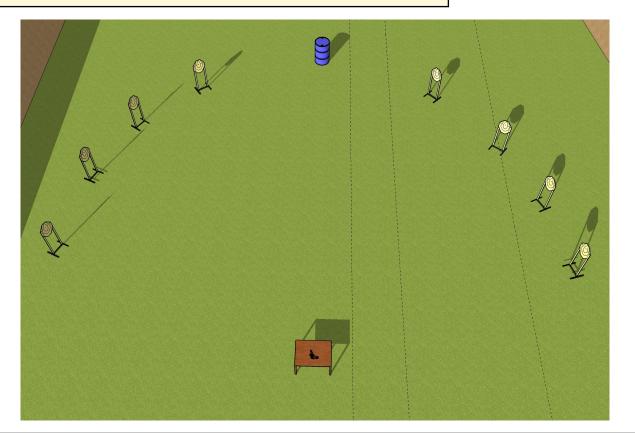

| CoF     | Comstock - Short                     | Points     | 60 p  |
|---------|--------------------------------------|------------|-------|
| Targets | 10 paper, 2 popper, Total 12 targets | Min rounds | 12    |
| Firearm | Handgun                              | Match-%    | 7.06% |

| Procedure                  | Inside area A After start signal engage all targets from area A and B. Scoring: One hit per IPSC target |
|----------------------------|---------------------------------------------------------------------------------------------------------|
| Starting position          | Inside area A                                                                                           |
| Firearm ready<br>condition | Gun loaded & holstered                                                                                  |
| Start on                   | Audible signal                                                                                          |
| Stop on                    | Last shot                                                                                               |
| Penalties                  | As per current edition of rules                                                                         |
| Safety angles              | 90 degrees left/right and top following the shooter.                                                    |
| Setup notes                |                                                                                                         |