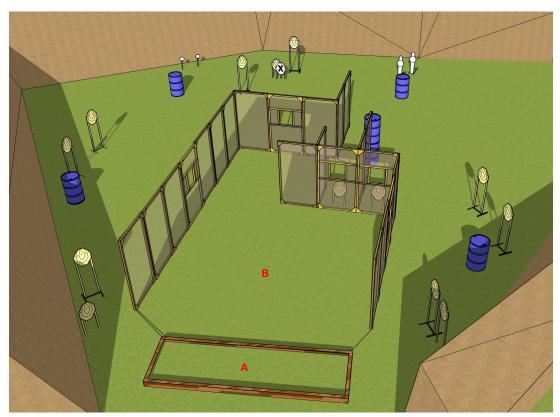

| CoF                        | Comstock - Long                                                | Points     | 150 p  |
|----------------------------|----------------------------------------------------------------|------------|--------|
| Targets                    | 13 paper, 2 popper, 2 plates, 1 no-shoot, Total 17 targets     | Min rounds | 30     |
| Firearm                    | Handgun                                                        | Match-%    | 17.65% |
|                            |                                                                |            |        |
| Procedure                  | After start signal engage all targets from area A and B.       |            |        |
| Starting position          | Inside area A                                                  |            |        |
| Firearm ready<br>condition | Gun loaded & holstered                                         |            |        |
| Start on                   | Audible signal                                                 |            |        |
| Stop on                    | Last shot                                                      |            |        |
| Penalties                  | As per current edition of rules                                |            |        |
| Safety angles              | Left and right marked with red sticks, up and down 90 degrees. |            |        |
| Setup notes                |                                                                |            |        |
|                            | Shoot'n Score It https://shootnscoreit.com 2025-08-04 12:54    |            |        |