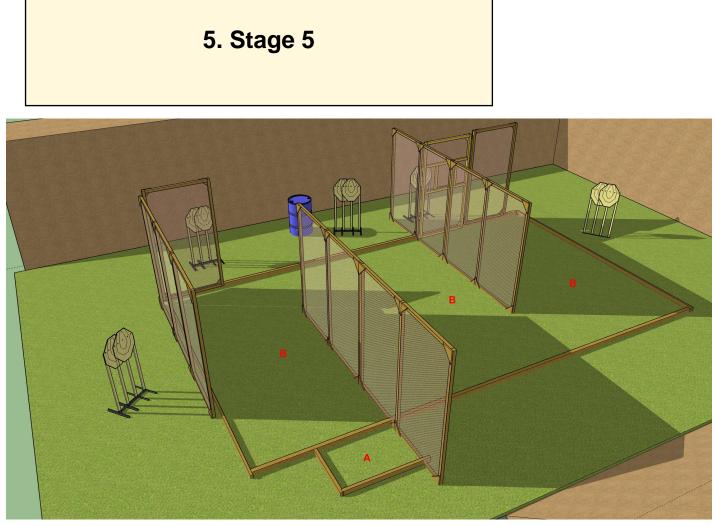

| CoF                     | Comstock - Medium                                                             | Points                 | 100 p                  |
|-------------------------|-------------------------------------------------------------------------------|------------------------|------------------------|
| Targets                 | 8 paper, 2 popper, 2 plates, Total 12 targets                                 | Min rounds             | 20                     |
| Firearm                 | Handgun                                                                       | Match-%                | 11.76%                 |
|                         |                                                                               |                        |                        |
| Procedure               | After start signal engage all targets from area A and B. Poppers wi movement. | ill activate swingers, | stay visible at end of |
| Starting position       | Inside area A                                                                 |                        |                        |
| Firearm ready condition | Gun loaded & holstered                                                        |                        |                        |
| Start on                | Audible signal                                                                |                        |                        |
| Stop on                 | Last shot                                                                     |                        |                        |
| Penalties               | As per current edition of rules                                               |                        |                        |
| Safety angles           | 90 degrees left/right and top following the shooter.                          |                        |                        |
| Setup notes             |                                                                               |                        |                        |