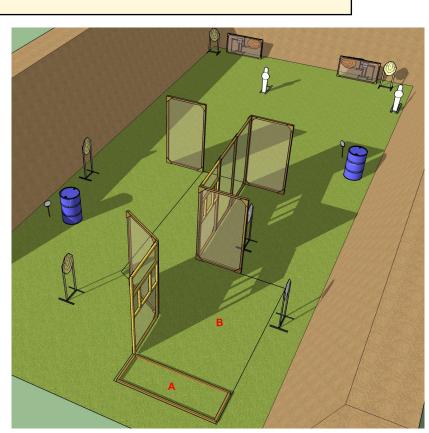

| CoF     | Comstock - Short                     | Points     | 60 p  |
|---------|--------------------------------------|------------|-------|
| Targets | 10 paper, 2 popper, Total 12 targets | Min rounds | 12    |
| Firearm | Handgun                              | Match-%    | 7.06% |

| Procedure                  | Inside area A After start signal engage all targets from area A and B. Scoring: One hit per IPSC target |
|----------------------------|---------------------------------------------------------------------------------------------------------|
| Starting position          | Inside area A                                                                                           |
| Firearm ready<br>condition | Gun loaded & holstered                                                                                  |
| Start on                   | Audible signal                                                                                          |
| Stop on                    | Last shot                                                                                               |
| Penalties                  | As per current edition of rules                                                                         |
| Safety angles              | 90 degrees left/right and top following the shooter.                                                    |
| Setup notes                |                                                                                                         |