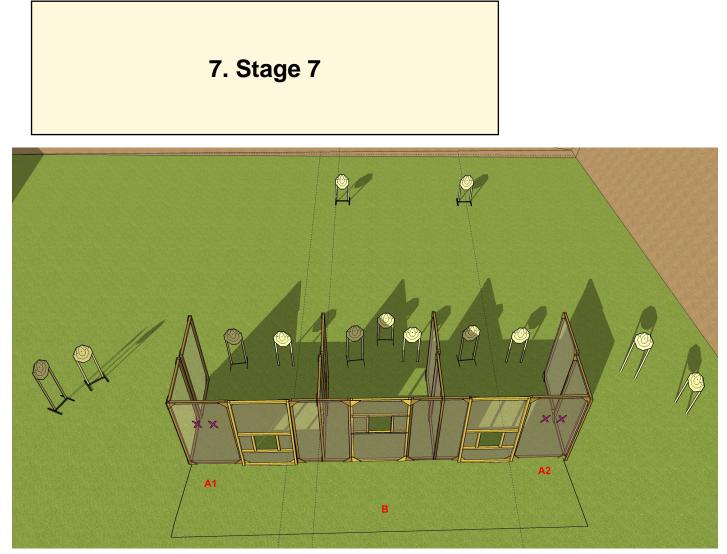

| CoF                     | Comstock - Long                                                | Points     | 130 p  |
|-------------------------|----------------------------------------------------------------|------------|--------|
| Targets                 | 13 paper, Total 13 targets                                     | Min rounds | 26     |
| Firearm                 | Handgun                                                        | Match-%    | 15.29% |
|                         |                                                                |            |        |
| Procedure               | After start signal engage all targets from area A and B.       |            |        |
| Starting position       | Inside area A1 or A2 hand touching marks at wall.              |            |        |
| Firearm ready condition | Loaded and holsterd                                            |            |        |
| Start on                | Audible signal                                                 |            |        |
| Stop on                 | Last shot                                                      |            |        |
| Penalties               | As per current edition of rules                                |            |        |
| Safety angles           | Left and right marked with red sticks, up and down 90 degrees. |            |        |
| Setup notes             |                                                                |            |        |