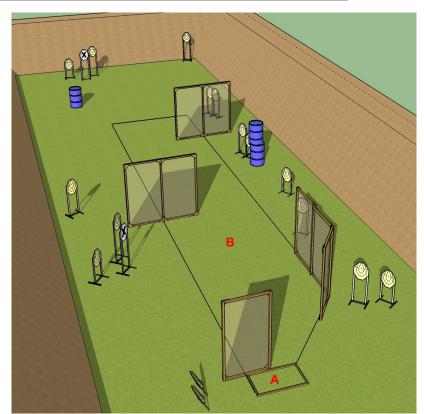

| CoF                     | Comstock - Medium                                                   | Points     | 100 p  |
|-------------------------|---------------------------------------------------------------------|------------|--------|
| Targets                 | 10 paper, Total 10 targets                                          | Min rounds | 20     |
| Firearm                 | Handgun                                                             | Match-%    | 11.76% |
|                         |                                                                     |            |        |
| Procedure               | Procedure: After start signal engage all targets from area A and B. |            |        |
| Starting position       | Inside area A                                                       |            |        |
| Firearm ready condition | Gun loaded & holstered                                              |            |        |
| Start on                | Audible signal                                                      |            |        |
| Stop on                 | Last shot                                                           |            |        |
| Penalties               | As per current edition of rules                                     |            |        |
| Safety angles           | Left and right marked with red sticks, up and down 90 degrees.      |            |        |
| Setup notes             |                                                                     |            |        |