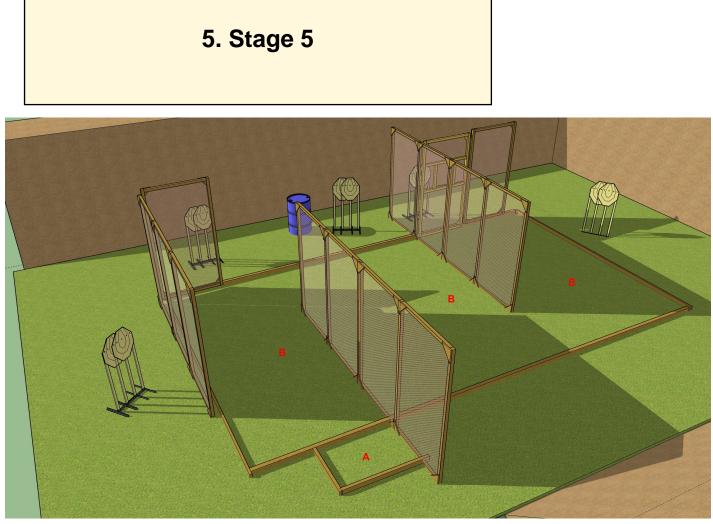

earm ready condition | Gun loaded & holstered                                                                                  |
| Start on                | Audible signal                                                                                          |
| Stop on                 | Last shot                                                                                               |
| Penalties               | As per current edition of rules                                                                         |
| Safety angles           | 90 degrees left/right and top following the shooter.                                                    |
| Setup notes             |                                                                                                         |



| CoF                     | Comstock - Medium                                                   | Points     | 100 p  |
|-------------------------|---------------------------------------------------------------------|------------|--------|
| Targets                 | 10 paper, Total 10 targets                                          | Min rounds | 20     |
| Firearm                 | Handgun                                                             | Match-%    | 11.76% |
|                         |                                                                     |            |        |
| Procedure               | Procedure: After start signal engage all targets from area A and B. |            |        |
| Starting position       | Inside area A