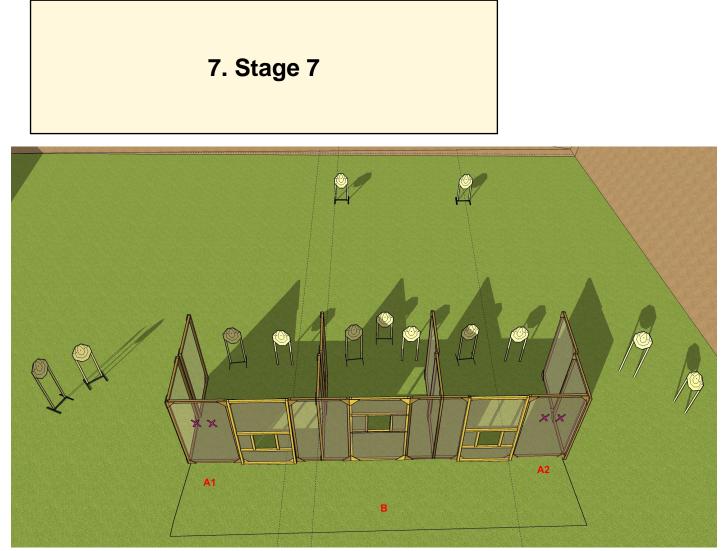

| CoF                        | Comstock - Long                                                |            |        |
|----------------------------|----------------------------------------------------------------|------------|--------|
|                            |                                                                | Points     | 130 p  |
| Targets                    | 13 paper, Total 13 targets                                     | Min rounds | 26     |
| Firearm                    | Handgun                                                        | Match-%    | 15.29% |
|                            | -                                                              |            |        |
| Procedure                  | After start signal engage all targets from area A and B.       |            |        |
| Starting position          | Inside area A1 or A2 hand touching marks at wall.              |            |        |
| Firearm ready<br>condition | Loaded and holsterd                                            |            |        |
| Start on                   | Audible signal                                                 |            |        |
| Stop on                    | Last shot                                                      |            |        |
| Penalties                  | As per current edition of rules                                |            |        |
| Safety angles              | Left and right marked with red sticks, up and down 90 degrees. |            |        |
| Setup notes                | Shoot'n Score It https://shootnscoreit.com 2024-04-18.03:00    |            |        |