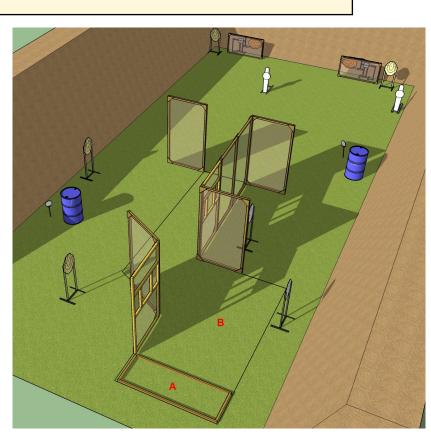

| CoF                     | Comstock - Medium                                                             | Points                 | 100 p                  |
|-------------------------|-------------------------------------------------------------------------------|------------------------|------------------------|
| Targets                 | 8 paper, 2 popper, 2 plates, Total 12 targets                                 | Min rounds             | 20                     |
| Firearm                 | Handgun                                                                       | Match-%                | 11.76%                 |
|                         |                                                                               |                        |                        |
| Procedure               | After start signal engage all targets from area A and B. Poppers wi movement. | ill activate swingers, | stay visible at end of |
| Starting position       | Inside area A                                                                 |                        |                        |
| Firearm ready condition | Gun loaded & holstered                                                        |                        |                        |
| Start on                | Audible signal                                                                |                        |                        |
| Stop on                 | Last shot                                                                     |                        |                        |
| Penalties               | As per current edition of rules                                               |                        |                        |
| Safety angles           | 90 degrees left/right and top following the shooter.                          |                        |                        |
| Setup notes             |                                                                               |                        |                        |