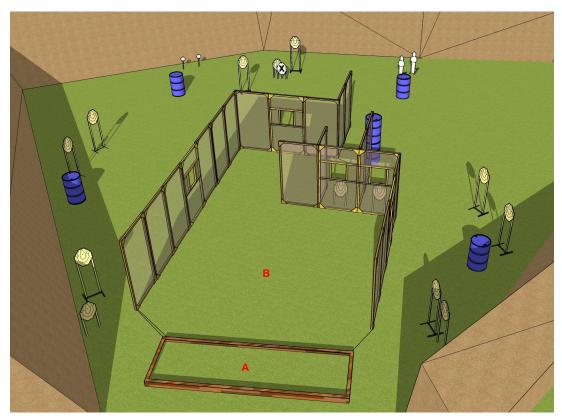

| CoF                     | Comstock - Long                                                | Points     | 150 p  |
|-------------------------|----------------------------------------------------------------|------------|--------|
| Targets                 | 13 paper, 2 popper, 2 plates, 1 no-shoot, Total 17 targets     | Min rounds | 30     |
| Firearm                 | Handgun                                                        | Match-%    | 17.65% |
|                         |                                                                |            |        |
| Procedure               | After start signal engage all targets from area A and B.       |            |        |
| Starting position       | Inside area A                                                  |            |        |
| Firearm ready condition | Gun loaded & holstered                                         |            |        |
| Start on                | Audible signal                                                 |            |        |
| Stop on                 | Last shot                                                      |            |        |
| Penalties               | As per current edition of rules                                |            |        |
| Safety angles           | Left and right marked with red sticks, up and down 90 degrees. |            |        |
| Setup notes             |                                                                |            |        |
|                         | Shoot'n Score It https://shootnscoreit.com 2024-04-18 03:00    |            |        |