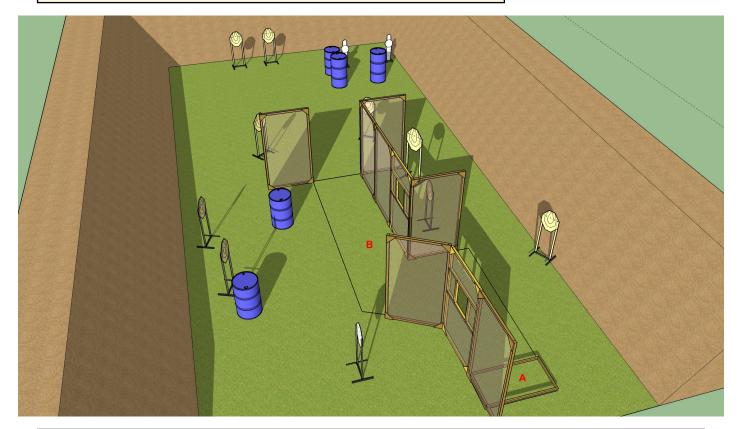

| CoF                     | Comstock - Medium                                                   | Points     | 100 p  |
|-------------------------|---------------------------------------------------------------------|------------|--------|
| Targets                 | 10 paper, Total 10 targets                                          | Min rounds | 20     |
| Firearm                 | Handgun                                                             | Match-%    | 11.76% |
|                         |                                                                     |            |        |
| Procedure               | Procedure: After start signal engage all targets from area A and B. |            |        |
| Starting position       | Inside area A                                                       |            |        |
| Firearm ready condition | Gun loaded & holstered                                              |            |        |
| Start on                | Audible signal                                                      |            |        |
| Stop on                 | Last shot                                                           |            |        |
| Penalties               | As per current edition of rules                                     |            |        |
| Safety angles           | Left and right marked with red sticks, up and down 90 degrees.      |            |        |
| Setup notes             |                                                                     |            |        |