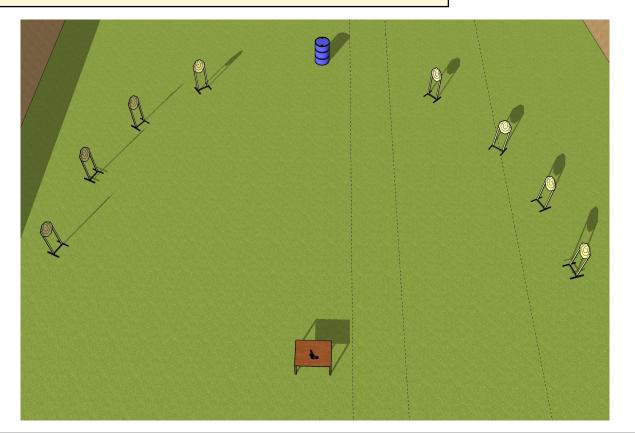

| CoF                     | Comstock - Medium                                                             | Points                 | 100 p                  |
|-------------------------|-------------------------------------------------------------------------------|------------------------|------------------------|
| Targets                 | 8 paper, 2 popper, 2 plates, Total 12 targets                                 | Min rounds             | 20                     |
| Firearm                 | Handgun                                                                       | Match-%                | 11.76%                 |
|                         |                                                                               |                        |                        |
| Procedure               | After start signal engage all targets from area A and B. Poppers wi movement. | ill activate swingers, | stay visible at end of |
| Starting position       | Inside area A                                                                 |                        |                        |
| Firearm ready condition | Gun loaded & holstered                                                        |                        |                        |
| Start on                | Audible signal                                                                |                        |                        |
| Stop on                 | Last shot                                                                     |                        |                        |
| Penalties               | As per current edition of rules                                               |                        |                        |
| Safety angles           | 90 degrees left/right and top following the shooter.                          |                        |                        |
| Setup notes             |                                                                               |                        |                        |

Shoot'n Score It https://shootnscoreit.com -- 2024-04-18 03:00

| CoF     | Comstock - Medium                             | Points     | 110 p  |
|---------|-----------------------------------------------|------------|--------|
| Targets | 8 paper, 4 popper, 2 plates, Total 14 targets | Min rounds | 22     |
| Firearm | Handgun                                       | Match-%    | 12.94% |