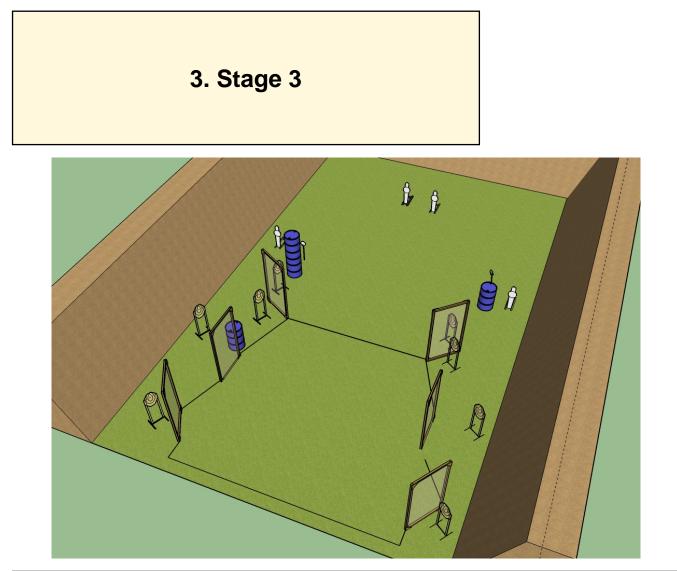

| CoF     | Comstock - Short                     | Points     | 60 p  |
|---------|--------------------------------------|------------|-------|
| Targets | 10 paper, 2 popper, Total 12 targets | Min rounds | 12    |
| Firearm | Handgun                              | Match-%    | 7.06% |

| Procedure               | Inside area A After start signal engage all targets from area A and B. Scoring: One hit per IPSC target |
|-------------------------|---------------------------------------------------------------------------------------------------------|
| Starting position       | Inside area A                                                                                           |
| Firearm ready condition | Gun loaded & holstered                                                                                  |
| Start on                | Audible signal                                                                                          |
| Stop on                 | Last shot                                                                                               |
| Penalties               | As per current edition of rules                                                                         |
| Safety angles           | 90 degrees left/right and top following the shooter.                                                    |
| Setup notes             |                                                                                                         |