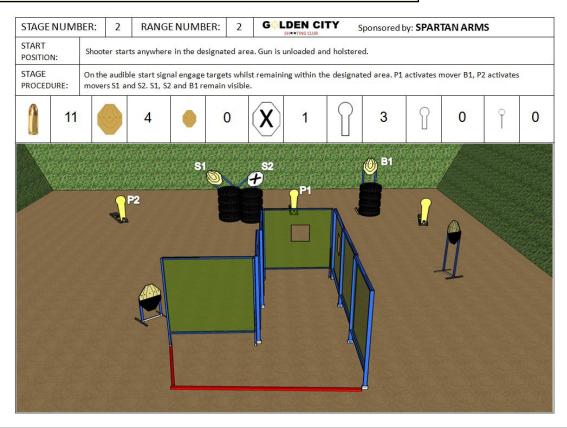

### 2. SPARTAN ARMS

| CoF     | Comstock - Short                               | Points     | 55 p  |
|---------|------------------------------------------------|------------|-------|
| Targets | 4 paper, 3 popper, 1 no-shoot, Total 7 targets | Min rounds | 11    |
| Firearm | Handgun                                        | Match-%    | 6.40% |

| Procedure         |                                                              |
|-------------------|--------------------------------------------------------------|
| Starting position | Gun loaded & holstered                                       |
| Firearm ready     |                                                              |
| condition         | Audible signel                                               |
| Start on          | Audible signal                                               |
| Stop on           | Last shot                                                    |
| Penalties         | As per current edition of rules                              |
| Safety angles     | L/R                                                          |
| Setup notes       | Chaptin Coars It https://shaatraaarsit.com. 2004.05.40.40.40 |