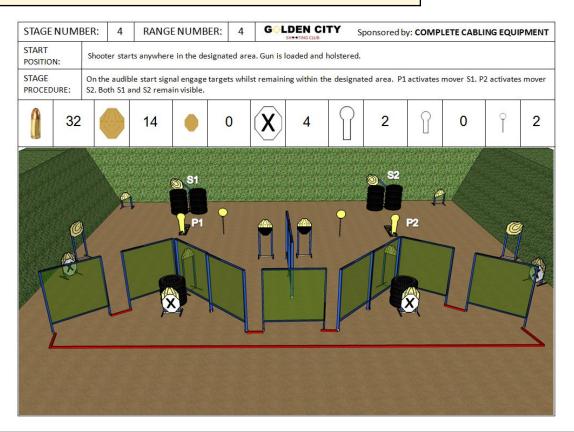

# 4. COMPLETE CABLING EQUIPMENT

| CoF     | Comstock - Long                                  | Points     | 160 p  |
|---------|--------------------------------------------------|------------|--------|
| Targets | 14 paper, 4 popper, 4 no-shoot, Total 18 targets | Min rounds | 32     |
| Firearm | Handgun                                          | Match-%    | 18.60% |

| Procedure               |                                                             |
|-------------------------|-------------------------------------------------------------|
| Starting position       | Gun loaded & holstered                                      |
| Firearm ready condition |                                                             |
| Start on                | Audible signal                                              |
| Stop on                 | Last shot                                                   |
| Penalties               | As per current edition of rules                             |
| Safety angles           | L/R                                                         |
| Setup notes             | Chartle Coard It https://shaatraagait.com. 2004 05 40 40 40 |