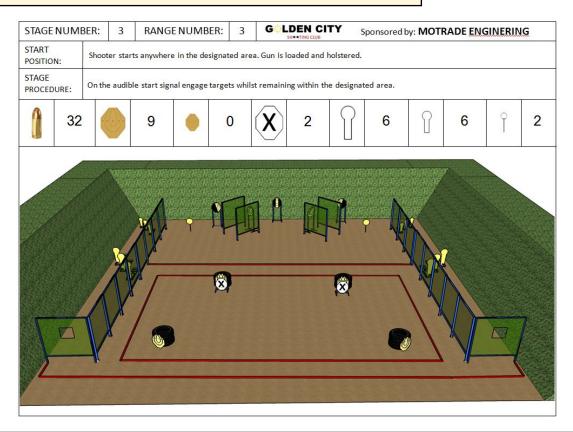

## 3. MOTRADE ENGINEERING

| CoF     | Comstock - Long                                  | Points     | 160 p  |
|---------|--------------------------------------------------|------------|--------|
| Targets | 9 paper, 14 popper, 2 no-shoot, Total 23 targets | Min rounds | 32     |
| Firearm | Handgun                                          | Match-%    | 18.60% |

| Procedure               |                                                             |
|-------------------------|-------------------------------------------------------------|
| Starting position       | Gun loaded & holstered                                      |
| Firearm ready condition |                                                             |
| Start on                | Audible signal                                              |
| Stop on                 | Last shot                                                   |
| Penalties               | As per current edition of rules                             |
| Safety angles           | L/R                                                         |
| Setup notes             | Shootin Score It https://ehootreesreit.com 2024.05.10.19:49 |