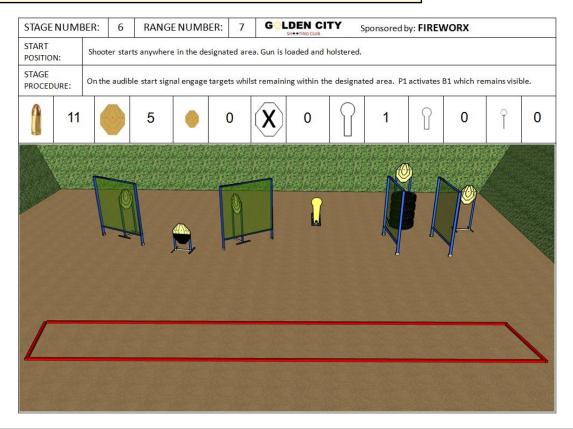

### 6. FIREWORX

| CoF     | Comstock - Short                   | Points     | 55 p  |
|---------|------------------------------------|------------|-------|
| Targets | 5 paper, 1 popper, Total 6 targets | Min rounds | 11    |
| Firearm | Handgun                            | Match-%    | 6.40% |

| Procedure               |                                 |
|-------------------------|---------------------------------|
| Starting position       | Gun loaded & holstered          |
| Firearm ready condition |                                 |
| Start on                | Audible signal                  |
| Stop on                 | Last shot                       |
| Penalties               | As per current edition of rules |
| Safety angles           | L/R                             |
| Setup notes             |                                 |