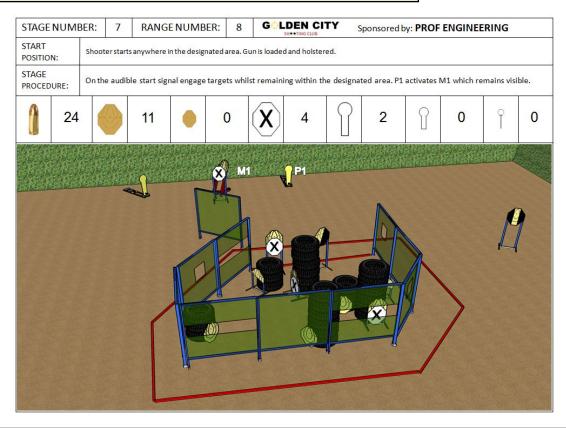

### 7. PROF ENGINEERING

| CoF     | Comstock - Medium                                | Points     | 120 p  |
|---------|--------------------------------------------------|------------|--------|
| Targets | 11 paper, 2 popper, 4 no-shoot, Total 13 targets | Min rounds | 24     |
| Firearm | Handgun                                          | Match-%    | 13.95% |

| Procedure             |                                                             |
|-----------------------|-------------------------------------------------------------|
| Starting position     | Gun loaded & holstered                                      |
| Firearm ready         |                                                             |
| condition<br>Start on | Audible signal                                              |
|                       | Addible signal                                              |
| Stop on               | Last shot                                                   |
| Penalties             | As per current edition of rules                             |
| Safety angles         | L/R                                                         |
| Setup notes           | Chartle Coard It https://shartreespit.com. 2004.05.40.40.40 |