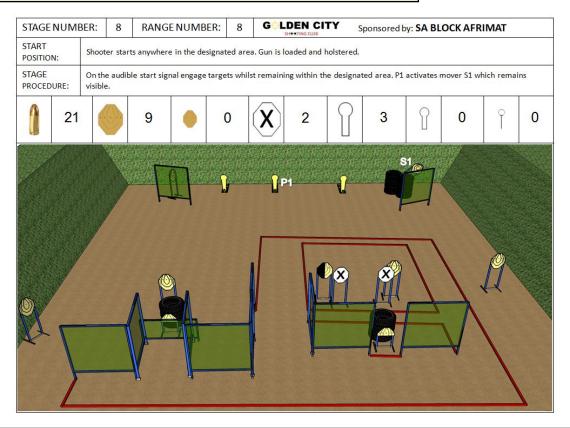

## 8. SA BLOCK AFRIMAT

| CoF     | Comstock - Medium                               | Points     | 105 p  |
|---------|-------------------------------------------------|------------|--------|
| Targets | 9 paper, 3 popper, 2 no-shoot, Total 12 targets | Min rounds | 21     |
| Firearm | Handgun                                         | Match-%    | 12.21% |

| Procedure               |                                                             |
|-------------------------|-------------------------------------------------------------|
| Starting position       | Gun loaded & holstered                                      |
| Firearm ready condition |                                                             |
| Start on                | Audible signal                                              |
| Stop on                 | Last shot                                                   |
| Penalties               | As per current edition of rules                             |
| Safety angles           | L/R                                                         |
| Setup notes             | Chartle Coard It https://shaatraagait.com. 2004 05 40 40 40 |