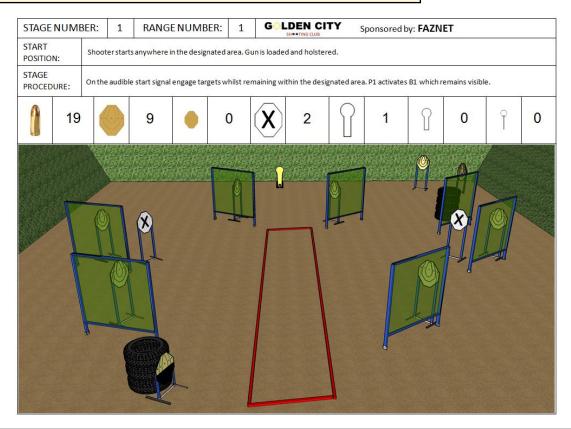

### 1. FAZNET

| CoF     | Comstock - Medium                               | Points     | 95 p   |
|---------|-------------------------------------------------|------------|--------|
| Targets | 9 paper, 1 popper, 2 no-shoot, Total 10 targets | Min rounds | 19     |
| Firearm | Handgun                                         | Match-%    | 11.05% |

| Procedure               |                                                             |
|-------------------------|-------------------------------------------------------------|
| Starting position       | Gun loaded & holstered                                      |
| Firearm ready condition |                                                             |
| Start on                | Audible signal                                              |
| Stop on                 | Last shot                                                   |
| Penalties               | As per current edition of rules                             |
| Safety angles           | L/R                                                         |
| Setup notes             | Chartle Coard It https://shaatraagait.com. 2004 05 40 40 40 |