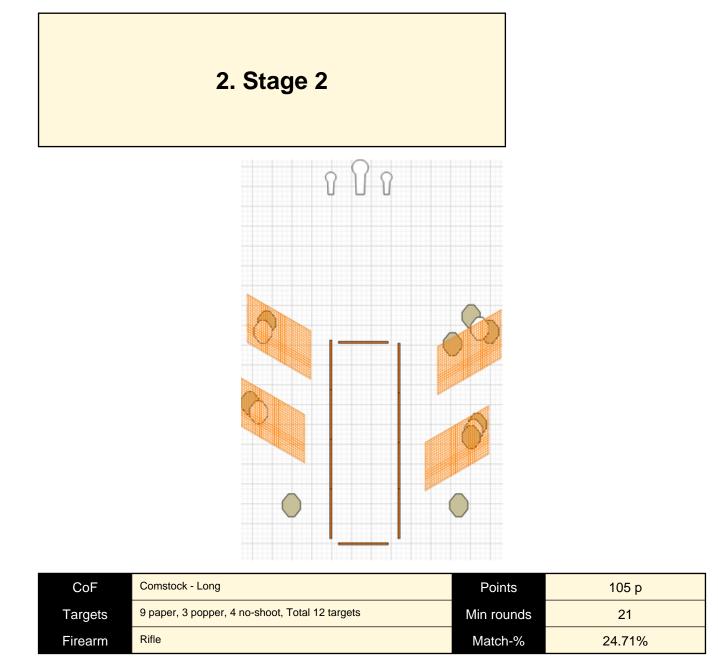

| CoF     | Comstock - Long                                  | Points     | 165 p  |
|---------|--------------------------------------------------|------------|--------|
| Targets | 15 paper, 3 popper, 6 no-shoot, Total 18 targets | Min rounds | 33     |
| Firearm | Rifle                                            | Match-%    | 38.82% |

| Procedure               | Start position in Box "A", single target from Box "B". The rest of the targets from within faultline. Gunready condition Option 1. |
|-------------------------|------------------------------------------------------------------------------------------------------------------------------------|
| Starting position       | Option 1                                                                                                                           |
| Firearm ready condition |                                                                                                                                    |
| Start on                | Audible signal                                                                                                                     |
| Stop on                 | Last shot                                                                                                                          |
| Penalties               | As per current edition of rules                                                                                                    |
| Safety angles           | L/R                                                                                                                                |
| Setup notes             |                                                                                                                                    |