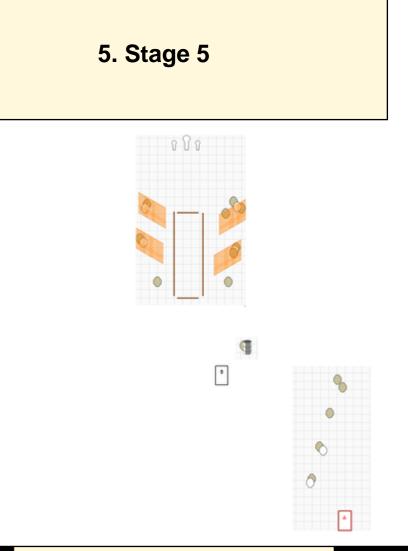

| Procedure               | Start position in box A or B. Gun empty, first mag in empty box. Engage 3 poppers to the rigth from box B. Left poppers and paper targets from box A. |
|-------------------------|-------------------------------------------------------------------------------------------------------------------------------------------------------|
| Starting position       | Gun empty                                                                                                                                             |
| Firearm ready condition |                                                                                                                                                       |
| Start on                | Audible signal                                                                                                                                        |
| Stop on                 | Last shot                                                                                                                                             |
| Penalties               | As per current edition of rules                                                                                                                       |
| Safety angles           | L/R                                                                                                                                                   |
| Setup notes             |                                                                                                                                                       |