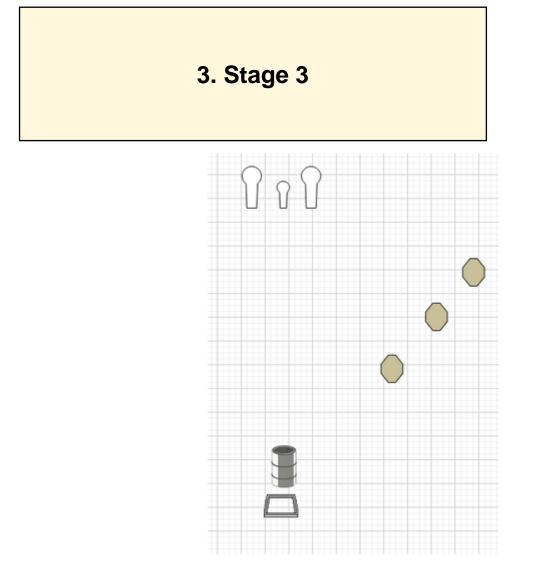

| Firearm                 | Rifle                           | Match-% | 11.76% |
|-------------------------|---------------------------------|---------|--------|
|                         |                                 |         |        |
| Procedure               | Engage all targets from box     |         |        |
| Starting position       | In box                          |         |        |
| Firearm ready condition | Option 1                        |         |        |
| Start on                | Audible signal                  |         |        |
| Stop on                 | Last shot                       |         |        |
| Penalties               | As per current edition of rules |         |        |
| Safety angles           | L/R                             |         |        |
| Setup notes             |                                 |         |        |