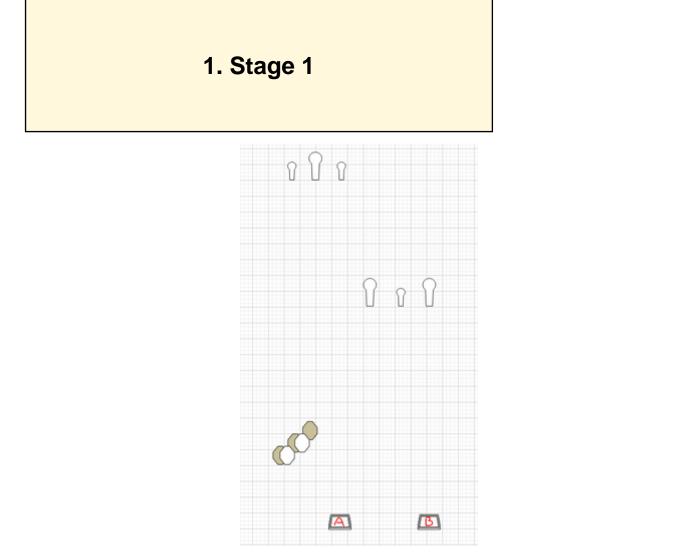

| Procedure               | Start position in box A or B. Gun empty, first mag in empty box. Engage 3 poppers to the rigth from box B. Left poppers and paper targets from box A. |
|-------------------------|-------------------------------------------------------------------------------------------------------------------------------------------------------|
| Starting position       | Gun empty                                                                                                                                             |
| Firearm ready condition |                                                                                                                                                       |
| Start on                | Audible signal                                                                                                                                        |
| Stop on                 | Last shot                                                                                                                                             |
| Penalties               | As per current edition of rules                                                                                                                       |
| Safety angles           | L/R                                                                                                                                                   |
| Setup notes             |                                                                                                                                                       |