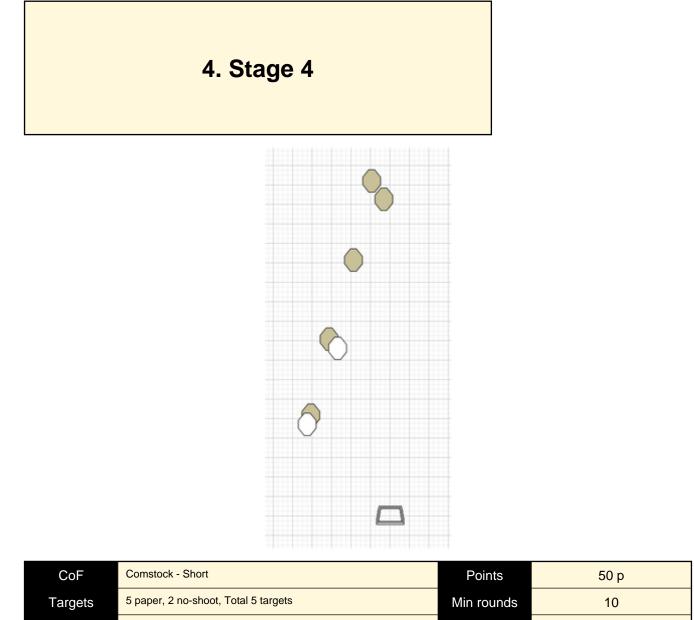

| CoF     | Comstock - Short                   | Points     | 45 p   |
|---------|------------------------------------|------------|--------|
| Targets | 3 paper, 3 popper, Total 6 targets | Min rounds | 9      |
| Firearm | Rifle                              | Match-%    | 10.59% |

| Procedure               | Engage all targets from box. Gun empty, mag on barrel. |
|-------------------------|--------------------------------------------------------|
| Starting position       |                                                        |
| Firearm ready condition | Gun empty, magazine on barrel                          |
| Start on                | Audible signal                                         |
| Stop on                 | Last shot                                              |
| Penalties               | As per current edition of rules                        |
| Safety angles           | L/R                                                    |
| Setup notes             |                                                        |