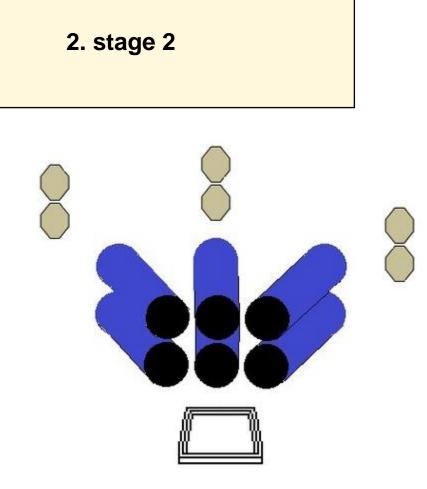

| <b>○</b> ₀⊑           | Comstock - Short                                                                                          | Deinte                | <u>60 a</u>                  |
|-----------------------|-----------------------------------------------------------------------------------------------------------|-----------------------|------------------------------|
| CoF                   |                                                                                                           | Points                | 60 p                         |
| Targets               | 6 paper, Total 6 targets                                                                                  | Min rounds            | 12                           |
| Firearm               | Handgun                                                                                                   | Match-%               | 7.55%                        |
|                       |                                                                                                           |                       |                              |
| Procedure             | On audible signal engage each target with minimum one round. Th each target with minimum one round again. | nereafter perform a r | nandatory reaload and engage |
| Starting position     | Gun loaded & holstered                                                                                    |                       |                              |
| Firearm ready         |                                                                                                           |                       |                              |
| condition<br>Start on | Audible signal                                                                                            |                       |                              |
| Stop on               | Last shot                                                                                                 |                       |                              |
|                       |                                                                                                           |                       |                              |
| Penalties             | As per current edition of rules                                                                           |                       |                              |
| Safety angles         | L/R                                                                                                       |                       |                              |
| Setup notes           |                                                                                                           |                       |                              |