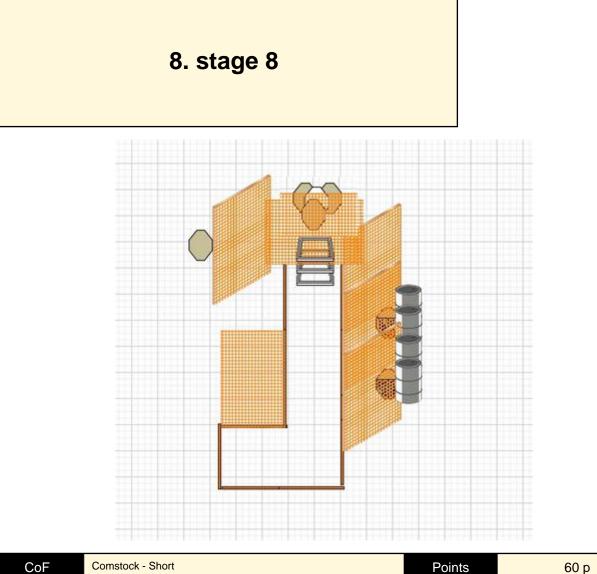

| CoF     | Comstock - Short                   | Points     | 60 p  |
|---------|------------------------------------|------------|-------|
| Targets | 5 paper, 2 popper, Total 7 targets | Min rounds | 12    |
| Firearm | Handgun                            | Match-%    | 7.55% |

| Procedure               | Engage targets Popper 1 triggers falling wall, Popper 2 triggers mowing target |
|-------------------------|--------------------------------------------------------------------------------|
| Starting position       | Gun loaded & holstered                                                         |
| Firearm ready condition |                                                                                |
| Start on                | Audible signal                                                                 |
| Stop on                 | Last shot                                                                      |
| Penalties               | As per current edition of rules                                                |
| Safety angles           | Painted poles                                                                  |
| Setup notes             |                                                                                |