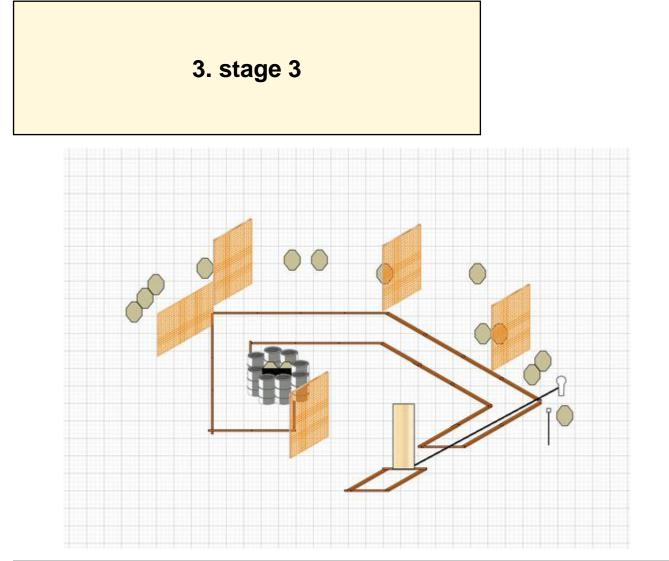

| CoF     | Comstock - Long                                | Points     | 160 p  |
|---------|------------------------------------------------|------------|--------|
| Targets | 15 paper, 1 popper, 1 plates, Total 17 targets | Min rounds | 32     |
| Firearm | Handgun                                        | Match-%    | 20.13% |

| Procedure                  | Engage targets Popper 1 triggers fallbridge                   |
|----------------------------|---------------------------------------------------------------|
| Starting position          | Gun loaded & holstered with heels at markings                 |
| Firearm ready<br>condition |                                                               |
| Start on                   | Audible signal                                                |
| Stop on                    | Last shot                                                     |
| Penalties                  | As per current edition of rules                               |
| Safety angles              | L/R                                                           |
| Setup notes                | Sheet'n Santa It https://sheetnessarit.com _ 2025_09_02_00/20 |