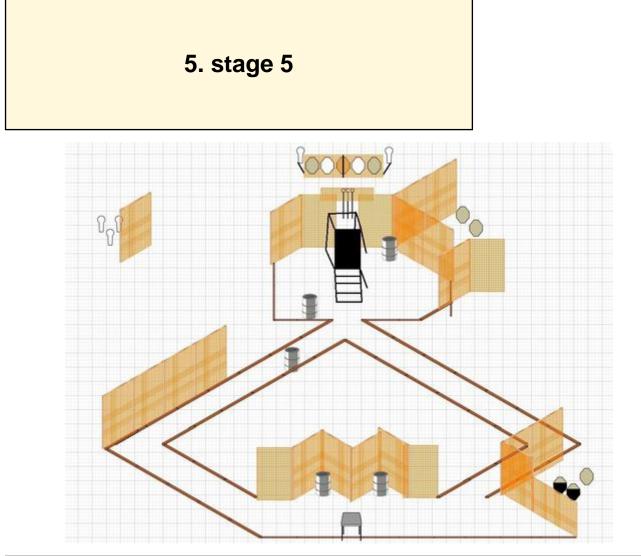

| CoF     | Comstock - Medium                                         | Points     | 120 p  |
|---------|-----------------------------------------------------------|------------|--------|
| Targets | 8 paper, 5 popper, 3 plates, 2 no-shoot, Total 16 targets | Min rounds | 24     |
| Firearm | Handgun                                                   | Match-%    | 15.09% |

| Procedure               | After the audible start signal engage all targets. Popper 4 triggers left falling wall, Popper 5 triggers right falling wall Plates can only be shoot from underneath platform |
|-------------------------|--------------------------------------------------------------------------------------------------------------------------------------------------------------------------------|
| Starting position       | Standing on box facing down range                                                                                                                                              |
| Firearm ready condition | Gun on barrel 1 or 2 with chamber empty, magwell empty. All magazines on the other barrel (1 or 2)                                                                             |
| Start on                | Audible signal                                                                                                                                                                 |
| Stop on                 | Last shot                                                                                                                                                                      |
| Penalties               | As per current edition of rules                                                                                                                                                |
| Safety angles           | L/R                                                                                                                                                                            |
| Setup notes             |                                                                                                                                                                                |