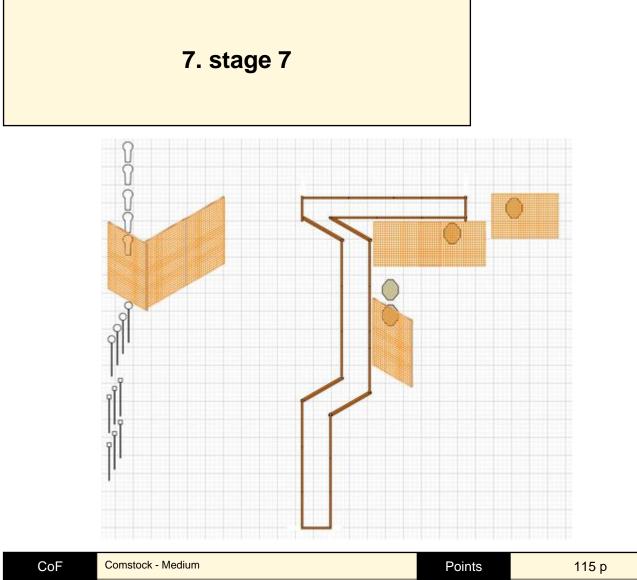

Setup notes

| CoF     | Comstock - Medium                              | Points     | 115 p  |
|---------|------------------------------------------------|------------|--------|
| Targets | 4 paper, 5 popper, 10 plates, Total 19 targets | Min rounds | 23     |
| Firearm | Handgun                                        | Match-%    | 14.47% |