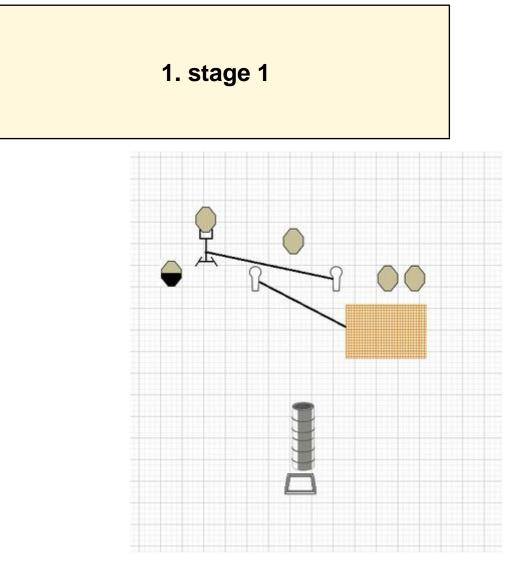

| CoF     | Comstock - Short                   | Points     | 60 p  |
|---------|------------------------------------|------------|-------|
| Targets | 5 paper, 2 popper, Total 7 targets | Min rounds | 12    |
| Firearm | Handgun                            | Match-%    | 7.55% |

| Procedure               | Engage targets Popper 1 triggers falling wall, Popper 2 triggers mowing target |
|-------------------------|--------------------------------------------------------------------------------|
| Starting position       | Gun loaded & holstered                                                         |
| Firearm ready condition |                                                                                |
| Start on                | Audible signal                                                                 |
| Stop on                 | Last shot                                                                      |
| Penalties               | As per current edition of rules                                                |
| Safety angles           | Painted poles                                                                  |
| Setup notes             |                                                                                |