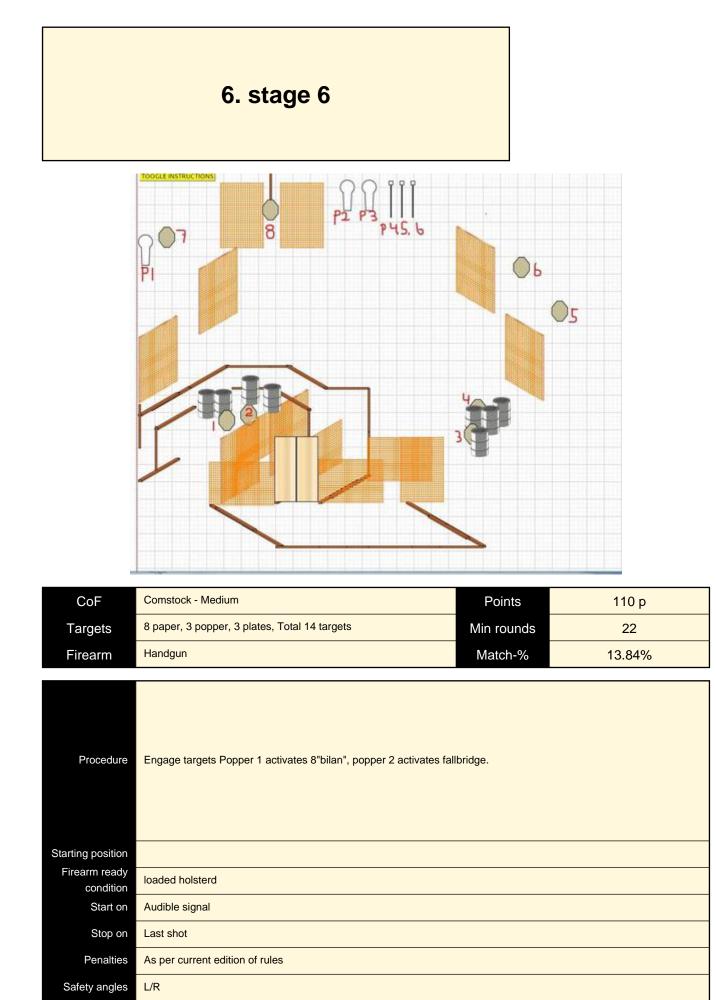

Setup notes

| CoF     | Comstock - Medium                              | Points     | 115 p  |
|---------|------------------------------------------------|------------|--------|
| Targets | 4 paper, 5 popper, 10 plates, Total 19 targets | Min rounds | 23     |
| Firearm | Handgun                                        | Match-%    | 14.47% |

| Procedure               | Engage targets                  |
|-------------------------|---------------------------------|
| Starting position       | Standing with heels at markings |
| Firearm ready condition | Gun loaded & holstered          |
| Start on                | Audible signal                  |
| Stop on                 | Last shot                       |
| Penalties               | As per current edition of rules |
| Safety angles           | L/R                             |
| Setup notes             |                                 |