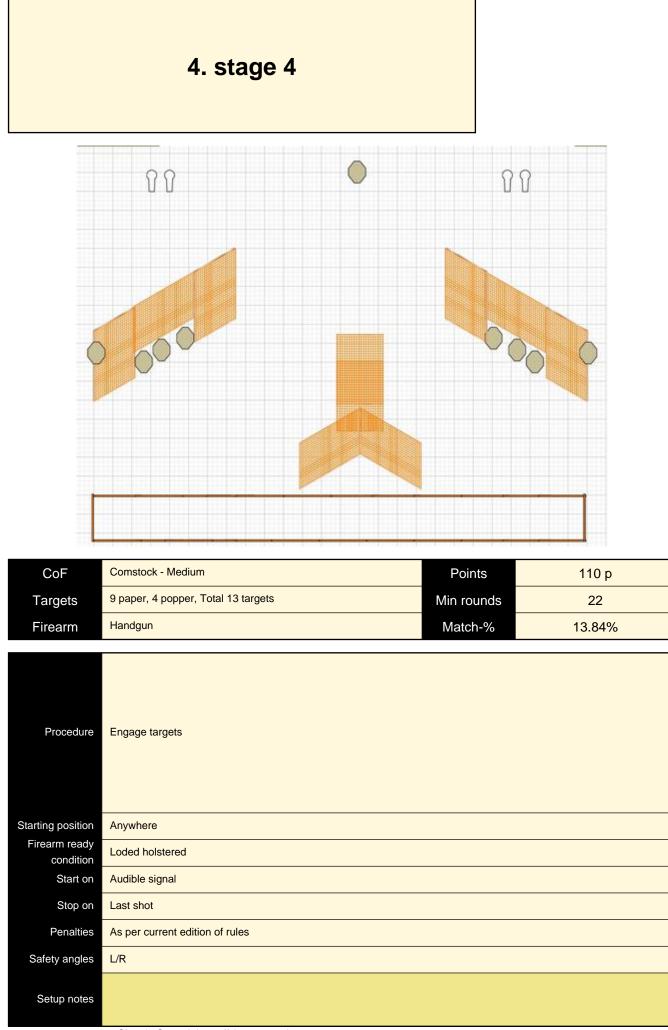

| CoF     | Comstock - Medium                                         | Points     | 120 p  |
|---------|-----------------------------------------------------------|------------|--------|
| Targets | 8 paper, 5 popper, 3 plates, 2 no-shoot, Total 16 targets | Min rounds | 24     |
| Firearm | Handgun                                                   | Match-%    | 15.09% |

| Procedure               | After the audible start signal engage all targets. Popper 4 triggers left falling wall, Popper 5 triggers right falling wall Plates can only be shoot from underneath platform |
|-------------------------|--------------------------------------------------------------------------------------------------------------------------------------------------------------------------------|
| Starting position       | Standing on box facing down range                                                                                                                                              |
| Firearm ready condition | Gun on barrel 1 or 2 with chamber empty, magwell empty. All magazines on the other barrel (1 or 2)                                                                             |
| Start on                | Audible signal                                                                                                                                                                 |
| Stop on                 | Last shot                                                                                                                                                                      |
| Penalties               | As per current edition of rules                                                                                                                                                |
| Safety angles           | L/R                                                                                                                                                                            |
| Setup notes             |                                                                                                                                                                                |