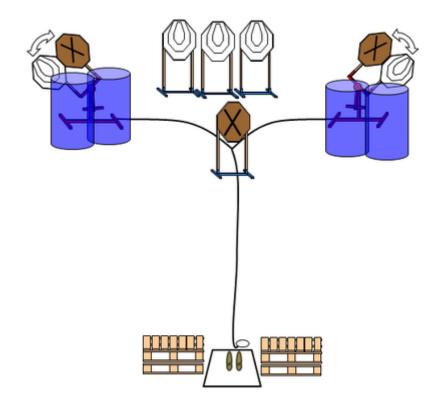

| Procedure               | Start position: Normal standing in demarcated area, swingers starting rope in hand. Rifle unloaded (option 3.) on the platform barrel pointing downrange. Engage all targets from demarcated area. Swingers has to be started before first shot. Targets: 5 IPSC target, N/S targets |
|-------------------------|--------------------------------------------------------------------------------------------------------------------------------------------------------------------------------------------------------------------------------------------------------------------------------------|
| Starting position       | Normal standing, rope in hand, rifle unloaded (opt. 3.) on platform                                                                                                                                                                                                                  |
| Firearm ready condition | Unloaded (option 3.)                                                                                                                                                                                                                                                                 |
| Start on                | Audible signal                                                                                                                                                                                                                                                                       |
| Stop on                 | Last shot                                                                                                                                                                                                                                                                            |
| Penalties               | As per current edition of rules                                                                                                                                                                                                                                                      |
| Safety angles           | L/R 90 deg.                                                                                                                                                                                                                                                                          |
| Setup notes             | Distances: 10m                                                                                                                                                                                                                                                                       |