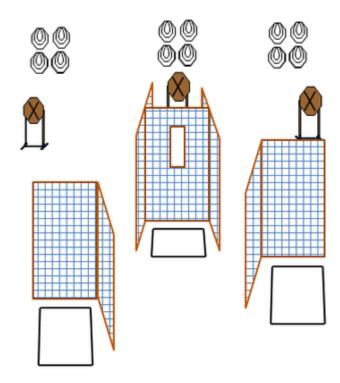

| Procedure               | Engage targets from demarcated areas. Targets: 12 mini IPSC, 3 N/S targets |
|-------------------------|----------------------------------------------------------------------------|
| Starting position       | Standing in marked place, rifle loaded in hands, facing downrange.         |
| Firearm ready condition | Loaded (option 1.)                                                         |
| Start on                | Audible signal                                                             |
| Stop on                 | Last shot                                                                  |
| Penalties               | As per current edition of rules                                            |
| Safety angles           | L/R 90 deg.                                                                |
| Setup notes             | Distances: 15-20m                                                          |