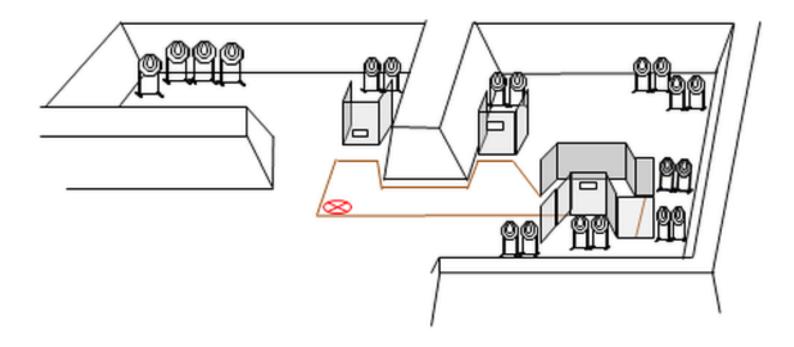

| Procedure               | Engage targets from areas A, B and C. Targets: 6 IPSC, 4 IPSC Popper, 10 Plate |
|-------------------------|--------------------------------------------------------------------------------|
| Starting position       | Normal standing in area A or B or C, rifle loaded in hands, facing downrange.  |
| Firearm ready condition | Loaded (option 1.)                                                             |
| Start on                | Audible signal                                                                 |
| Stop on                 | Last shot                                                                      |
| Penalties               | As per current edition of rules                                                |
| Safety angles           | L/R red sticks                                                                 |
| Setup notes             | Distances: 10 - 300 m                                                          |