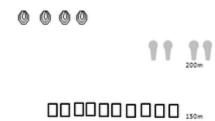

| Procedure               | Engage targets from areas A, B and C. Targets: 6 IPSC, 4 IPSC Popper, 10 Plate |
|-------------------------|--------------------------------------------------------------------------------|
| Starting position       | Normal standing in area A or B or C, rifle loaded in hands, facing downrange.  |
| Firearm ready condition | Loaded (option 1.)                                                             |
| Start on                | Audible signal                                                                 |
| Stop on                 | Last shot                                                                      |
| Penalties               | As per current edition of rules                                                |
| Safety angles           | L/R red sticks                                                                 |
| Setup notes             | Distances: 10 - 300 m                                                          |