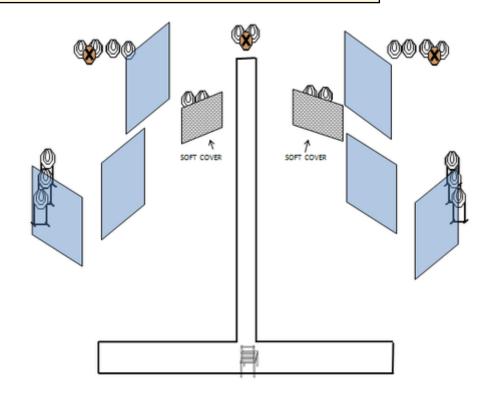

| Procedure               | Engage all targets from demarcated area. All props are soft cover. Targets: 5 mini IPSC |
|-------------------------|-----------------------------------------------------------------------------------------|
| Starting position       | Normal standing in demarcated area feet touching the markings, rifle in hands.          |
| Firearm ready condition | Loaded (option 1.)                                                                      |
| Start on                | Audible signal                                                                          |
| Stop on                 | Last shot                                                                               |
| Penalties               | As per current edition of rules                                                         |
| Safety angles           | L/R 90 deg.                                                                             |
| Setup notes             | Distances: 12m                                                                          |