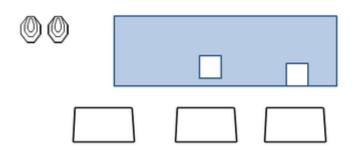

| Procedure               | Start position: Normal standing in demarcated area, swingers starting rope in hand. Rifle unloaded (option 3.) on the platform barrel pointing downrange. Engage all targets from demarcated area. Swingers has to be started before first shot. Targets: 5 IPSC target, N/S targets |
|-------------------------|--------------------------------------------------------------------------------------------------------------------------------------------------------------------------------------------------------------------------------------------------------------------------------------|
| Starting position       | Normal standing, rope in hand, rifle unloaded (opt. 3.) on platform                                                                                                                                                                                                                  |
| Firearm ready condition | Unloaded (option 3.)                                                                                                                                                                                                                                                                 |
| Start on                | Audible signal                                                                                                                                                                                                                                                                       |
| Stop on                 | Last shot                                                                                                                                                                                                                                                                            |
| Penalties               | As per current edition of rules                                                                                                                                                                                                                                                      |
| Safety angles           | L/R 90 deg.                                                                                                                                                                                                                                                                          |
| Setup notes             | Distances: 10m                                                                                                                                                                                                                                                                       |