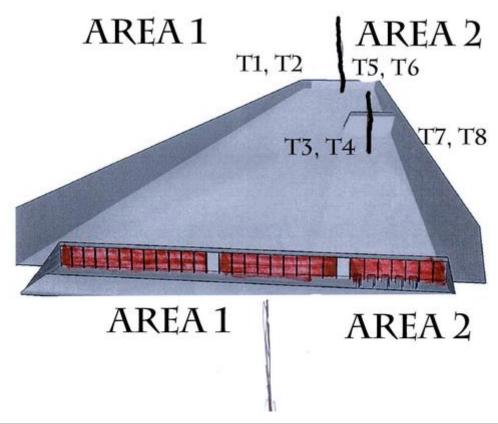

## 1. A300

| CoF     | Comstock - Medium        | Points     | 80 p   |
|---------|--------------------------|------------|--------|
| Targets | 8 paper, Total 8 targets | Min rounds | 16     |
| Firearm | Rifle                    | Match-%    | 23.53% |

| Procedure               | On audible signal, engage all targets. Targets T1, T2, T3 and T4 can only be engaged from Area 1 (Left opening). Targets T5, T6, T7 and T8 can only be engaged from Area 2 (Right opening). |
|-------------------------|---------------------------------------------------------------------------------------------------------------------------------------------------------------------------------------------|
| Starting position       | Anywhere within Area 1 or Area 2.                                                                                                                                                           |
| Firearm ready condition | Option 3                                                                                                                                                                                    |
| Start on                | Audible signal                                                                                                                                                                              |
| Stop on                 | Last shot                                                                                                                                                                                   |
| Penalties               | As per current edition of rules                                                                                                                                                             |
| Safety angles           | L/R                                                                                                                                                                                         |
| Setup notes             | Chaptin Coase It https://shaptinggoid.com. 2005.00.07.05.04                                                                                                                                 |