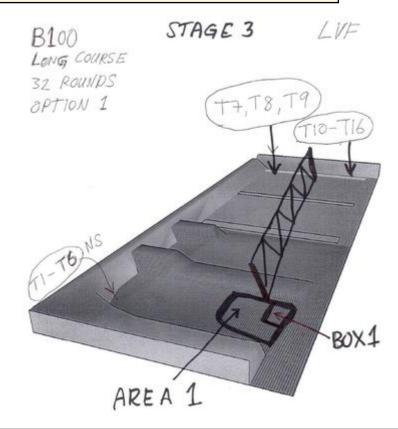

## 3. B100

| CoF     | Comstock - Long                        | Points     | 160 p  |
|---------|----------------------------------------|------------|--------|
| Targets | 16 paper, 3 no-shoot, Total 16 targets | Min rounds | 32     |
| Firearm | Rifle                                  | Match-%    | 47.06% |

| Procedure               | Start anywhere in Area 1. Targets T1-T9 are ONLY visible from Area 1. Targets T10-T16 are ONLY visible from Box 1. |
|-------------------------|--------------------------------------------------------------------------------------------------------------------|
| Starting position       | Option 1                                                                                                           |
| Firearm ready condition | Option 1                                                                                                           |
| Start on                | Audible signal                                                                                                     |
| Stop on                 | Last shot                                                                                                          |
| Penalties               | As per current edition of rules                                                                                    |
| Safety angles           | L/R                                                                                                                |
| Setup notes             | Shootin Score It https://ehootreegrait.com 2025.09.07.05:01                                                        |