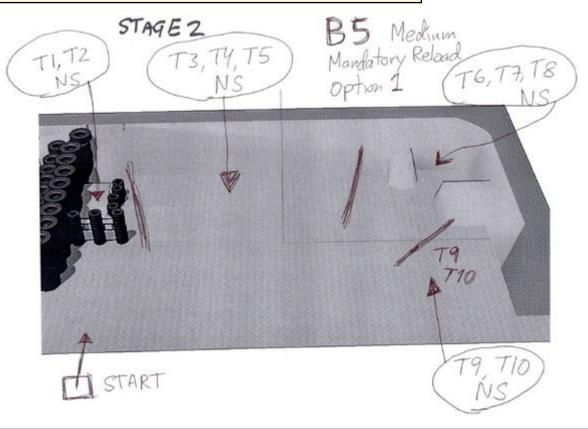

## 2. B5

| CoF     | Comstock - Medium                      | Points     | 100 p  |
|---------|----------------------------------------|------------|--------|
| Targets | 10 paper, 4 no-shoot, Total 10 targets | Min rounds | 20     |
| Firearm | Rifle                                  | Match-%    | 29.41% |

| Procedure               | On audible signal, engage all targets. Mandatory Reload between first and last shot. When a mandatory reload is required, it must be completed after the competitor shoots at his first target, and before he shoots at his final target. Violations are subject to one procedural penalty. |
|-------------------------|---------------------------------------------------------------------------------------------------------------------------------------------------------------------------------------------------------------------------------------------------------------------------------------------|
| Starting position       | Marking to the left                                                                                                                                                                                                                                                                         |
| Firearm ready condition | Option 1                                                                                                                                                                                                                                                                                    |
| Start on                | Audible signal                                                                                                                                                                                                                                                                              |
| Stop on                 | Last shot                                                                                                                                                                                                                                                                                   |
| Penalties               | As per current edition of rules                                                                                                                                                                                                                                                             |
| Safety angles           | L/R                                                                                                                                                                                                                                                                                         |
| Setup notes             |                                                                                                                                                                                                                                                                                             |