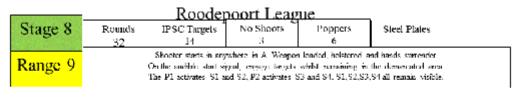

| CoF     | Comstock - Long                                  | Points     | 160 p  |
|---------|--------------------------------------------------|------------|--------|
| Targets | 13 paper, 6 popper, 2 no-shoot, Total 19 targets | Min rounds | 32     |
| Firearm | Handgun                                          | Match-%    | 29.91% |

| Procedure               | Shooter starts in anywhere in A. Weapon loaded, holstered and hands surrender. On the audible start signal, engage targets whilst remaining in the demarcated area. The P1 activates S1 and S2, P2 activates S3 and S4. S1,S2,S3,S4 all remain visible. |
|-------------------------|---------------------------------------------------------------------------------------------------------------------------------------------------------------------------------------------------------------------------------------------------------|
| Starting position       | Gun loaded & holstered                                                                                                                                                                                                                                  |
| Firearm ready condition |                                                                                                                                                                                                                                                         |
| Start on                | Audible signal                                                                                                                                                                                                                                          |
| Stop on                 | Last shot                                                                                                                                                                                                                                               |
| Penalties               | As per current edition of rules                                                                                                                                                                                                                         |
| Safety angles           | L/R                                                                                                                                                                                                                                                     |
| Setup notes             |                                                                                                                                                                                                                                                         |