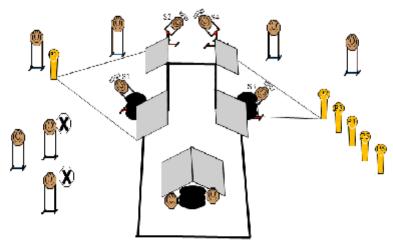

| Procedure               | Shooter starts in anywhere in A. Weapon loaded, holstered and hands surrender. On the audible start signal, engage targets whilst remaining in the demarcated area. The P1 activates S1 and S2, P2 activates S3 and S4. S1,S2,S3,S4 all remain visible. |
|-------------------------|---------------------------------------------------------------------------------------------------------------------------------------------------------------------------------------------------------------------------------------------------------|
| Starting position       | Gun loaded & holstered                                                                                                                                                                                                                                  |
| Firearm ready condition |                                                                                                                                                                                                                                                         |
| Start on                | Audible signal                                                                                                                                                                                                                                          |
| Stop on                 | Last shot                                                                                                                                                                                                                                               |
| Penalties               | As per current edition of rules                                                                                                                                                                                                                         |
| Safety angles           | L/R                                                                                                                                                                                                                                                     |
| Setup notes             |                                                                                                                                                                                                                                                         |