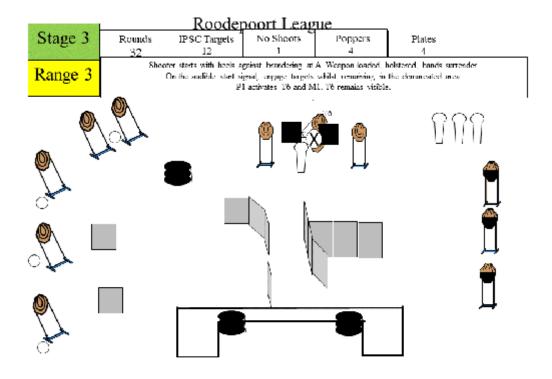

| CoF     | Comstock - Long                                  | Points     | 160 p  |
|---------|--------------------------------------------------|------------|--------|
| Targets | 13 paper, 6 popper, 2 no-shoot, Total 19 targets | Min rounds | 32     |
| Firearm | Handgun                                          | Match-%    | 29.91% |

| Procedure         | Shooter starts with heels against brandering at A. Weapon loaded, holstered, hands surrender. On the audible start signal, engage targets whilst remaining in the demarcated area. P1 activates T6 and M1. T6 remains visible. |
|-------------------|--------------------------------------------------------------------------------------------------------------------------------------------------------------------------------------------------------------------------------|
| Starting position | Gun loaded & holstered                                                                                                                                                                                                         |
| Firearm ready     |                                                                                                                                                                                                                                |
| condition         | A collection of an ed                                                                                                                                                                                                          |
| Start on          | Audible signal                                                                                                                                                                                                                 |
| Stop on           | Last shot                                                                                                                                                                                                                      |
| Penalties         | As per current edition of rules                                                                                                                                                                                                |
| Safety angles     | L/R                                                                                                                                                                                                                            |
| Setup notes       | Shoot'n Score It https://chootnecoreit.com 2025-08-25-06:14                                                                                                                                                                    |