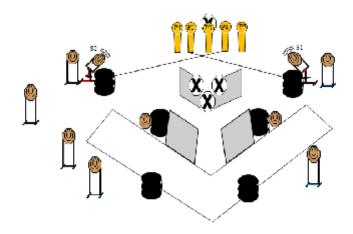

| CoF     | Comstock - Long                                  | Points     | 160 p  |
|---------|--------------------------------------------------|------------|--------|
| Targets | 13 paper, 6 popper, 2 no-shoot, Total 19 targets | Min rounds | 32     |
| Firearm | Handgun                                          | Match-%    | 29.91% |

| Procedure         | Shooter starts with heels against brandering at A. Weapon loaded, holstered, hands surrender. On the audible start signal, engage targets whilst remaining in the demarcated area. P1 activates T6 and M1. T6 remains visible. |
|-------------------|--------------------------------------------------------------------------------------------------------------------------------------------------------------------------------------------------------------------------------|
| Starting position | Gun loaded & holstered                                                                                                                                                                                                         |
| Firearm ready     |                                                                                                                                                                                                                                |
| condition         | A collection of an ed                                                                                                                                                                                                          |
| Start on          | Audible signal                                                                                                                                                                                                                 |
| Stop on           | Last shot                                                                                                                                                                                                                      |
| Penalties         | As per current edition of rules                                                                                                                                                                                                |
| Safety angles     | L/R                                                                                                                                                                                                                            |
| Setup notes       | Shoot'n Score It https://chootnecoreit.com 2025-08-25-06:14                                                                                                                                                                    |