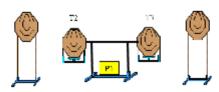

| Procedure             | Shooter starts in A. Weapon loaded, holstered and hands clasped in front of the shooter. On the audible start signal, engage targets whilst remaining in the demarcated area P1 activates T2, and T3. All remain visible. |
|-----------------------|---------------------------------------------------------------------------------------------------------------------------------------------------------------------------------------------------------------------------|
| Starting position     | Gun loaded & holstered                                                                                                                                                                                                    |
| Firearm ready         |                                                                                                                                                                                                                           |
| condition<br>Start on | Audible signal                                                                                                                                                                                                            |
|                       | -                                                                                                                                                                                                                         |
| Stop on               | Last shot                                                                                                                                                                                                                 |
| Penalties             | As per current edition of rules                                                                                                                                                                                           |
| Safety angles         | L/R                                                                                                                                                                                                                       |
| Setup notes           | Chaptin Court It https://chaptrogonit.com. 2005.00.05.0044                                                                                                                                                                |