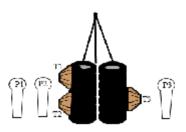

A

| CoF     | Comstock - Short                   | Points     | 45 p  |
|---------|------------------------------------|------------|-------|
| Targets | 4 paper, 1 plates, Total 5 targets | Min rounds | 9     |
| Firearm | Handgun                            | Match-%    | 8.41% |

| Procedure             | Shooter starts in A. Weapon loaded, holstered and hands clasped in front of the shooter. On the audible start signal, engage targets whilst remaining in the demarcated area P1 activates T2, and T3. All remain visible. |
|-----------------------|---------------------------------------------------------------------------------------------------------------------------------------------------------------------------------------------------------------------------|
| Starting position     | Gun loaded & holstered                                                                                                                                                                                                    |
| Firearm ready         |                                                                                                                                                                                                                           |
| condition<br>Start on | Audible signal                                                                                                                                                                                                            |
|                       | -                                                                                                                                                                                                                         |
| Stop on               | Last shot                                                                                                                                                                                                                 |
| Penalties             | As per current edition of rules                                                                                                                                                                                           |
| Safety angles         | L/R                                                                                                                                                                                                                       |
| Setup notes           | Chaptin Court It https://chaptrogonit.com. 2005.00.05.0044                                                                                                                                                                |