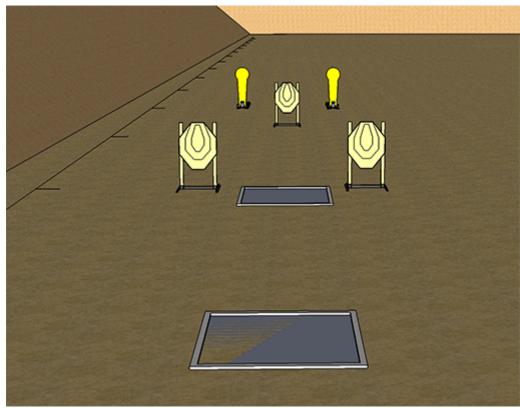

## 1. Stage 1

| CoF                     | Comstock - Short                                                                                                                                                                                                                    | Points              | 40 p                               |
|-------------------------|-------------------------------------------------------------------------------------------------------------------------------------------------------------------------------------------------------------------------------------|---------------------|------------------------------------|
| Targets                 | 3 paper, 2 popper, Total 5 targets                                                                                                                                                                                                  | Min rounds          | 8                                  |
| Firearm                 | Handgun                                                                                                                                                                                                                             | Match-%             | 10.53%                             |
|                         |                                                                                                                                                                                                                                     |                     |                                    |
| Procedure               | IPSC NSW Members On start signal engage the two 5m targets, th<br>remaining targets Holster Course Practical Test 1 - From the Rear<br>4 times (total 5 shots) Practical Test 9 - Draw move forward to the<br>times (total 5 shots) | shoot box, draw and | d fire 1 shot at 5m target. Repeat |
| Starting position       | Standing in the rear shoot box hands by sides                                                                                                                                                                                       |                     |                                    |
| Firearm ready condition | Gun loaded & holstered                                                                                                                                                                                                              |                     |                                    |
| Start on                | Audible signal                                                                                                                                                                                                                      |                     |                                    |
| Stop on                 | Last shot                                                                                                                                                                                                                           |                     |                                    |
| Penalties               | As per current edition of rules                                                                                                                                                                                                     |                     |                                    |
| Safety angles           | L/R                                                                                                                                                                                                                                 |                     |                                    |
| Setup notes             |                                                                                                                                                                                                                                     |                     |                                    |
|                         | Shoot'n Score It https://shootnscoreit.com 2025-08-24 10:24                                                                                                                                                                         |                     |                                    |