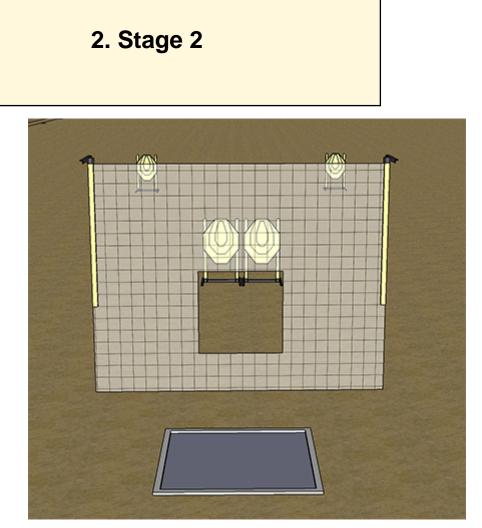

| CoF     | Comstock - Short         | Points     | 40 p   |
|---------|--------------------------|------------|--------|
| Targets | 4 paper, Total 4 targets | Min rounds | 8      |
| Firearm | Handgun                  | Match-%    | 10.53% |
|         |                          |            |        |
|         |                          |            |        |
|         |                          |            |        |

Procedure IPSC NSW Members On start signal engage all targets as visible. Holster Course Practical Test 2 - Draw, go to kneeling position and and fire 1 shot at 5m target. Repeat 4 times (total 5 shots)

| Starting position       | Standing in the shoot box hands by sides. |
|-------------------------|-------------------------------------------|
| Firearm ready condition | Gun unloaded & holstered                  |
| Start on                | Audible signal                            |
| Stop on                 | Last shot                                 |
| Penalties               | As per current edition of rules           |
| Safety angles           | L/R                                       |
| Setup notes             |                                           |