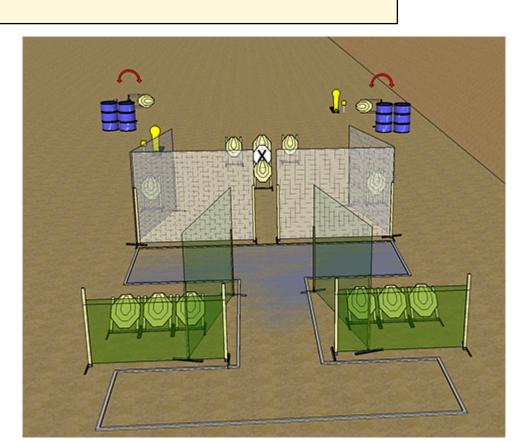

## 4. Stage 4

| CoF                     | Comstock - Medium                                                                                                                                                                                                                                                                                                                                                                                                                                                                                                                                     | Points     | 90 p   |
|-------------------------|-------------------------------------------------------------------------------------------------------------------------------------------------------------------------------------------------------------------------------------------------------------------------------------------------------------------------------------------------------------------------------------------------------------------------------------------------------------------------------------------------------------------------------------------------------|------------|--------|
| Targets                 | 8 paper, 2 popper, 4 no-shoot, Total 10 targets                                                                                                                                                                                                                                                                                                                                                                                                                                                                                                       | Min rounds | 18     |
| Firearm                 | Handgun                                                                                                                                                                                                                                                                                                                                                                                                                                                                                                                                               | Match-%    | 23.68% |
| Procedure               | IPSC NSW Members On start signal engage all targets as visible from within the shoot box. Holster Course Practical<br>Test 4 - From behind barricade, draw and fire 1 shot from right side of barricade at 5m target, repeat once (Total 2<br>rounds) Practical Test 5 - From behind barricade, draw and fire 1 shot from left side of barricade at 5m target, repeat<br>once (Total 2 rounds) Practical Test 6 - From behind barricade, draw and fire 1 shot from right side and 1 shot from left<br>side of barricade at 5m target (Total 2 rounds) |            |        |
| Starting position       | Standing in the shoot box behind the barricade palms on the barric                                                                                                                                                                                                                                                                                                                                                                                                                                                                                    | cade.      |        |
| Firearm ready condition | Gun loaded & holstered                                                                                                                                                                                                                                                                                                                                                                                                                                                                                                                                |            |        |
| Start on                | Audible signal                                                                                                                                                                                                                                                                                                                                                                                                                                                                                                                                        |            |        |
| Stop on                 | Last shot                                                                                                                                                                                                                                                                                                                                                                                                                                                                                                                                             |            |        |
| Penalties               | As per current edition of rules                                                                                                                                                                                                                                                                                                                                                                                                                                                                                                                       |            |        |
| Safety angles           | L/R                                                                                                                                                                                                                                                                                                                                                                                                                                                                                                                                                   |            |        |
| Setup notes             |                                                                                                                                                                                                                                                                                                                                                                                                                                                                                                                                                       |            |        |