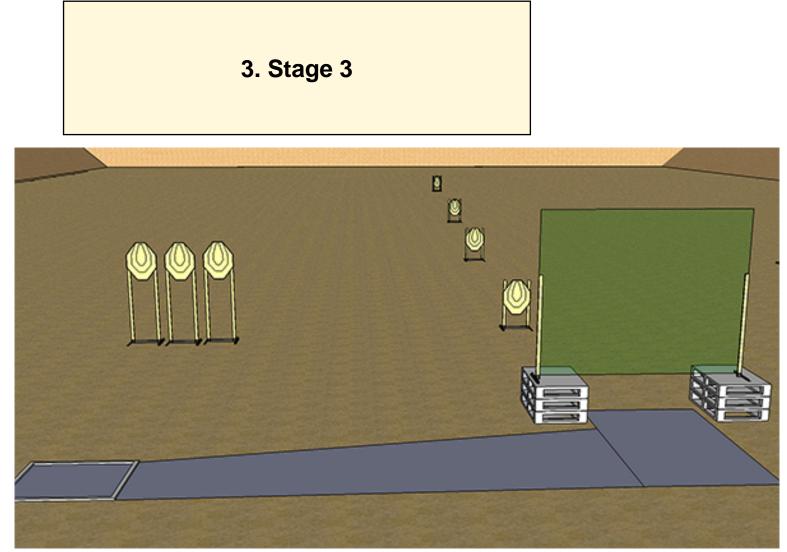

| CoF                        | Comstock - Medium                                                                                                                                                                                                                                                                                                                                                                                                                                                            | Points     | 70 p   |
|----------------------------|------------------------------------------------------------------------------------------------------------------------------------------------------------------------------------------------------------------------------------------------------------------------------------------------------------------------------------------------------------------------------------------------------------------------------------------------------------------------------|------------|--------|
| Targets                    | 7 paper, Total 7 targets                                                                                                                                                                                                                                                                                                                                                                                                                                                     | Min rounds | 14     |
| Firearm                    | Handgun                                                                                                                                                                                                                                                                                                                                                                                                                                                                      | Match-%    | 18.42% |
| Procedure                  | IPSC NSW Members On start signal engage all targets as visible from within the demarcated area. Holster Course<br>Practical Test 3 - Draw, go to prone and fire 1 shot at 5m target, repeat 4 times (total 5 shots) Practical Test 7 - Start<br>facing up range, turn, draw and fire 1 shot at 5m target, Repeat 4 times (total 5 rounds) Practical Test 8 - Start facing<br>at 90 degrees to firing line, turn, draw and fire 1 shot at 5m, Repeat 4 times (total 5 rounds) |            |        |
| Starting position          | Standing facing up range hands by sides                                                                                                                                                                                                                                                                                                                                                                                                                                      |            |        |
| Firearm ready<br>condition | Gun loaded & holstered                                                                                                                                                                                                                                                                                                                                                                                                                                                       |            |        |
| Start on                   | Audible signal                                                                                                                                                                                                                                                                                                                                                                                                                                                               |            |        |
| Stop on                    | Last shot                                                                                                                                                                                                                                                                                                                                                                                                                                                                    |            |        |
| Penalties                  | As per current edition of rules                                                                                                                                                                                                                                                                                                                                                                                                                                              |            |        |
| Safety angles              | L/R                                                                                                                                                                                                                                                                                                                                                                                                                                                                          |            |        |
| Setup notes                |                                                                                                                                                                                                                                                                                                                                                                                                                                                                              |            |        |