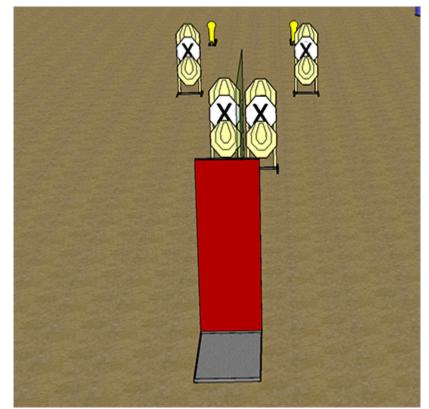

## 4. Stage 4

| CoF                     | Comstock - Medium                                                                                                                                                                                                                                                                                                                                                                                                                                                                                                                                     | Points     | 90 p   |
|-------------------------|-------------------------------------------------------------------------------------------------------------------------------------------------------------------------------------------------------------------------------------------------------------------------------------------------------------------------------------------------------------------------------------------------------------------------------------------------------------------------------------------------------------------------------------------------------|------------|--------|
| Targets                 | 8 paper, 2 popper, 4 no-shoot, Total 10 targets                                                                                                                                                                                                                                                                                                                                                                                                                                                                                                       | Min rounds | 18     |
| Firearm                 | Handgun                                                                                                                                                                                                                                                                                                                                                                                                                                                                                                                                               | Match-%    | 23.68% |
| Procedure               | IPSC NSW Members On start signal engage all targets as visible from within the shoot box. Holster Course Practical<br>Test 4 - From behind barricade, draw and fire 1 shot from right side of barricade at 5m target, repeat once (Total 2<br>rounds) Practical Test 5 - From behind barricade, draw and fire 1 shot from left side of barricade at 5m target, repeat<br>once (Total 2 rounds) Practical Test 6 - From behind barricade, draw and fire 1 shot from right side and 1 shot from left<br>side of barricade at 5m target (Total 2 rounds) |            |        |
| Starting position       | Standing in the shoot box behind the barricade palms on the barric                                                                                                                                                                                                                                                                                                                                                                                                                                                                                    | cade.      |        |
| Firearm ready condition | Gun loaded & holstered                                                                                                                                                                                                                                                                                                                                                                                                                                                                                                                                |            |        |
| Start on                | Audible signal                                                                                                                                                                                                                                                                                                                                                                                                                                                                                                                                        |            |        |
| Stop on                 | Last shot                                                                                                                                                                                                                                                                                                                                                                                                                                                                                                                                             |            |        |
| Penalties               | As per current edition of rules                                                                                                                                                                                                                                                                                                                                                                                                                                                                                                                       |            |        |
| Safety angles           | L/R                                                                                                                                                                                                                                                                                                                                                                                                                                                                                                                                                   |            |        |
| Setup notes             |                                                                                                                                                                                                                                                                                                                                                                                                                                                                                                                                                       |            |        |