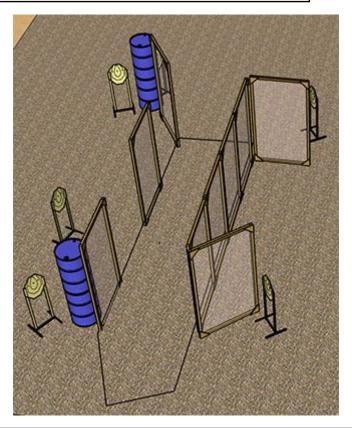

# 3. Kuja

| CoF     | Comstock - Medium                      | Points     | 120 p  |
|---------|----------------------------------------|------------|--------|
| Targets | 12 paper, 3 no-shoot, Total 12 targets | Min rounds | 24     |
| Firearm | Handgun                                | Match-%    | 25.00% |

| Procedure               |                                                             |
|-------------------------|-------------------------------------------------------------|
| Starting position       |                                                             |
| Firearm ready condition | Gun loaded & holstered                                      |
| Start on                | Audible signal                                              |
| Stop on                 | Last shot                                                   |
| Penalties               | As per current edition of rules                             |
| Safety angles           | L/R                                                         |
| Setup notes             | Chartle Coard It https://shartreespit.com. 2005.00.05.04.00 |