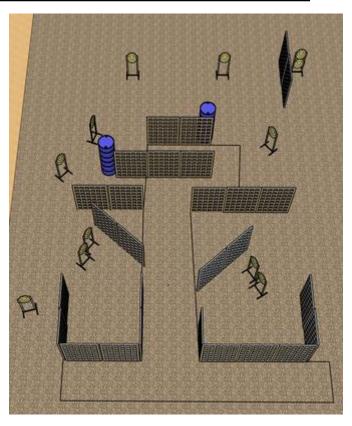

#### 2. Aitan sivut

| CoF     | Comstock - Medium                               | Points     | 100 p  |
|---------|-------------------------------------------------|------------|--------|
| Targets | 9 paper, 2 plates, 4 no-shoot, Total 11 targets | Min rounds | 20     |
| Firearm | Handgun                                         | Match-%    | 20.83% |

| Procedure               |                                 |
|-------------------------|---------------------------------|
| Starting position       |                                 |
| Firearm ready condition | Gun loaded & holstered          |
| Start on                | Audible signal                  |
| Stop on                 | Last shot                       |
| Penalties               | As per current edition of rules |
| Safety angles           | L/R                             |
| Setup notes             |                                 |