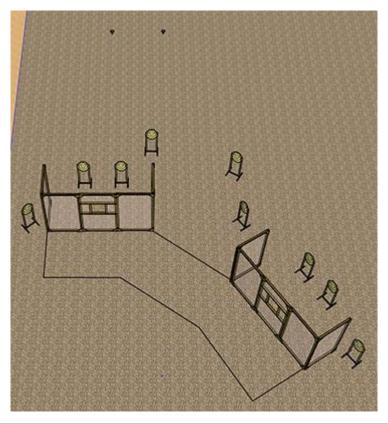

# 1. Talossa ja puutarhassa

### No image

| CoF     | Comstock - Long                        | Points     | 140 p  |
|---------|----------------------------------------|------------|--------|
| Targets | 14 paper, 4 no-shoot, Total 14 targets | Min rounds | 28     |
| Firearm | Handgun                                | Match-%    | 29.17% |

| Procedure               | Note for PCC, rule 15: only weak hand is required to touch the wall |
|-------------------------|---------------------------------------------------------------------|
| Starting position       | Hands touching the wall at marked locations                         |
| Firearm ready condition | Gun loaded & holstered                                              |
| Start on                | Audible signal                                                      |
| Stop on                 | Last shot                                                           |
| Penalties               | As per current edition of rules                                     |
| Safety angles           | L/R                                                                 |
| Setup notes             |                                                                     |