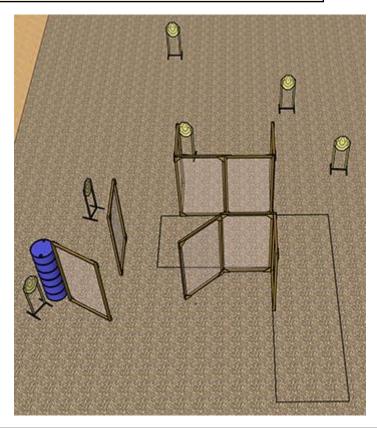

## 4. Lähityö

| CoF     | Comstock - Short                     | Points     | 60 p   |
|---------|--------------------------------------|------------|--------|
| Targets | 6 paper, 1 no-shoot, Total 6 targets | Min rounds | 12     |
| Firearm | Handgun                              | Match-%    | 12.50% |

| Procedure               | Weak hand only. Note for PCC, rule 14: the PCC is to be shouldered on the weak hand side, trigger pulled with the weak hand. Both hands may be on the gun |
|-------------------------|-----------------------------------------------------------------------------------------------------------------------------------------------------------|
| Starting position       |                                                                                                                                                           |
| Firearm ready condition | Gun loaded & holstered                                                                                                                                    |
| Start on                | Audible signal                                                                                                                                            |
| Stop on                 | Last shot                                                                                                                                                 |
| Penalties               | As per current edition of rules                                                                                                                           |
| Safety angles           | L/R                                                                                                                                                       |
| Setup notes             | Chaptin Coars It https://shaatraaarsit.com 2005 00 05 04:00                                                                                               |

# 5. Etätyö

| CoF     | Comstock - Short                     | Points     | 60 p   |
|---------|--------------------------------------|------------|--------|
| Targets | 6 paper, 1 no-shoot, Total 6 targets | Min rounds | 12     |
| Firearm | Handgun                              | Match-%    | 12.50% |

| Procedure               | Strong hand only. Note for PCC, rule 14: the PCC is to be shouldered on the weak hand side, trigger pulled with the weak hand. Both hands may be on the gun |
|-------------------------|-------------------------------------------------------------------------------------------------------------------------------------------------------------|
| Starting position       |                                                                                                                                                             |
| Firearm ready condition | Gun loaded & holstered                                                                                                                                      |
| Start on                | Audible signal                                                                                                                                              |
| Stop on                 | Last shot                                                                                                                                                   |
| Penalties               | As per current edition of rules                                                                                                                             |
| Safety angles           | L/R                                                                                                                                                         |
| Setup notes             | Chaptin Cours It https://shagtaggarit.com. 2005 00 05 04:00                                                                                                 |